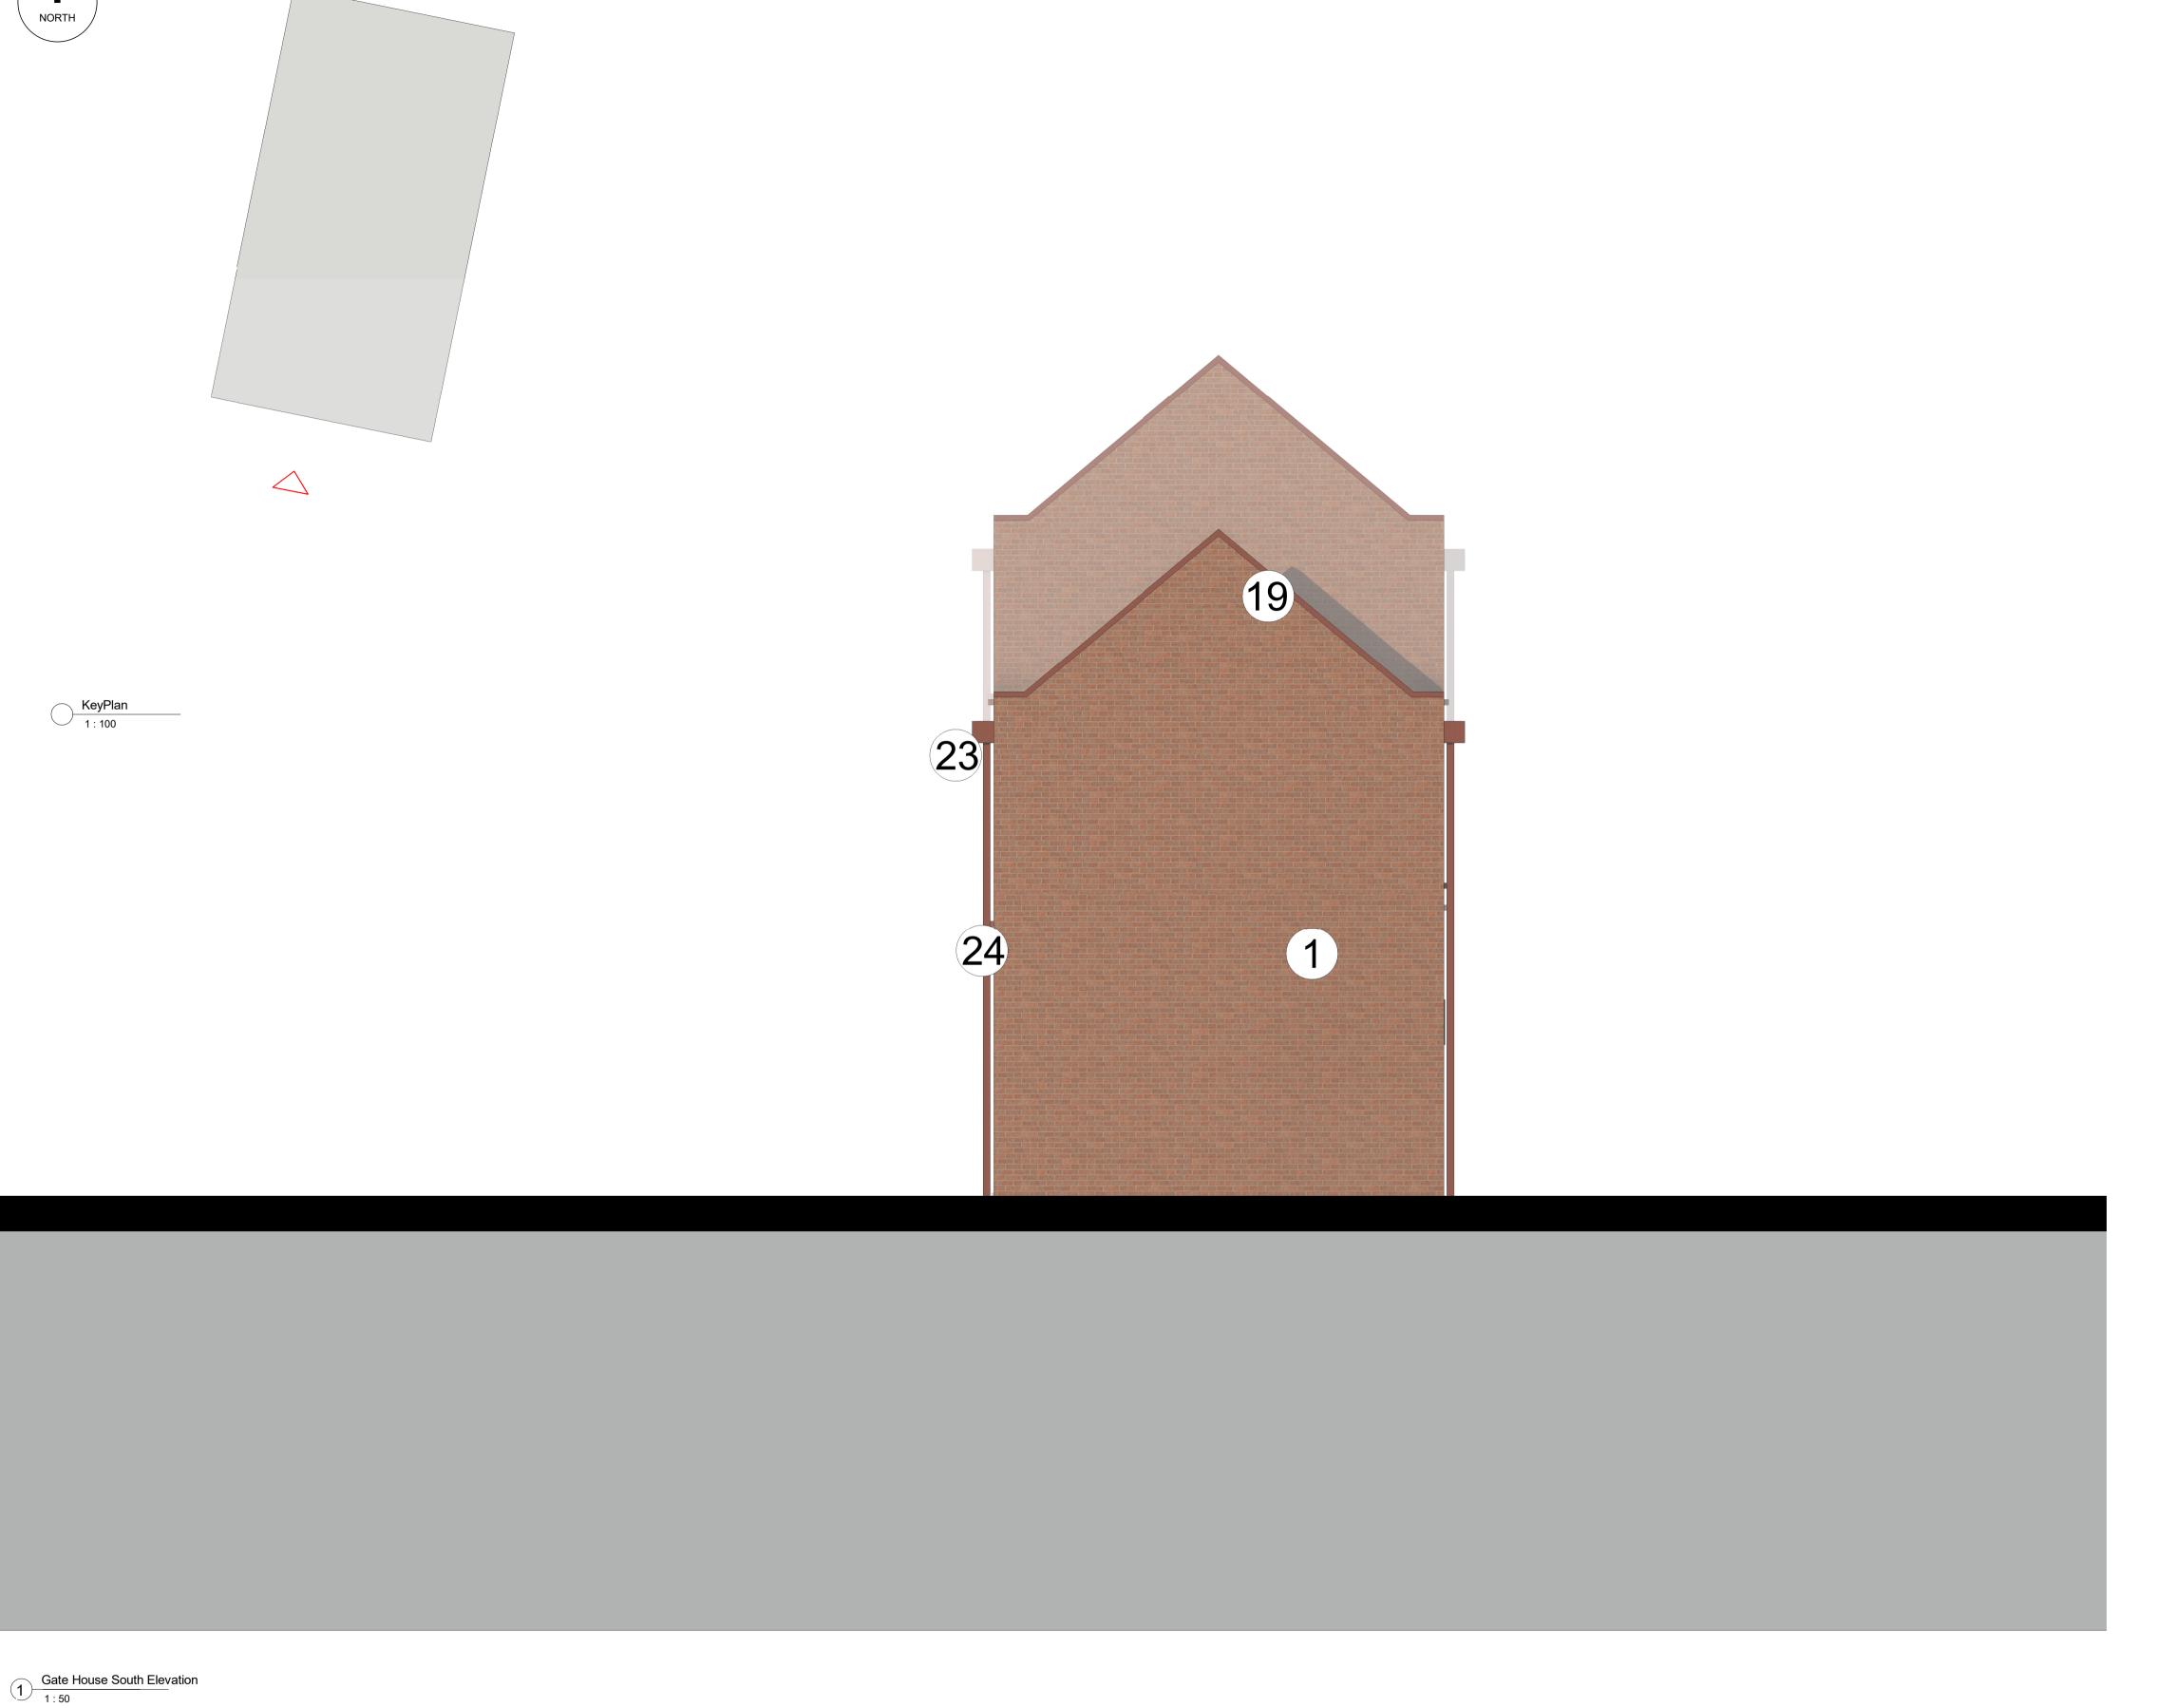

## **BRICK**

- 1 Red facing brick
- 2 Rusticated Red facing brick 3 Below DPC brick –
- 4 Recessed brick panel
- 5 Soldier coursing detail
- 6 Soldier course head / cill detail
- 7 Projecting brick detail 8 Swift brick / bat box

## PIGNEMENTED HORNTON STONE COLOUR CONCRETE / GRC:

- 15 Cladding panel 16 Head / cill detail
- 17 Window/door surround
- 18 String course
- 19 Coping

## ROOF

- 20 Plain clay roof tiles 21 Welsh slate roof tiles
- 22 PPC Aluminium rainwater downpipe
- 23 PPC Aluminium rainwater hopper
- 24 PPC Aluminium gutter
- 25 Concealed gutter

| Client: Tri7 Project:                                               | Corstorphine & Wright                                                                                                      |         |            |           |       |          |
|---------------------------------------------------------------------|----------------------------------------------------------------------------------------------------------------------------|---------|------------|-----------|-------|----------|
| Calthorpe Street Banbury  Drawing Title  Gate House South Elevation | Stourbridge Studio The Old Library, Hagley Road, Stourbridge, West Midlands, DY8 1QH 01384 909 850 corstorphine-wright.com |         |            |           |       |          |
|                                                                     | Drawing No.                                                                                                                |         |            |           |       | Revision |
|                                                                     | 20176-CWA-GH-A-0344 P-00                                                                                                   |         |            |           |       |          |
| Drawing Status                                                      | Drawn                                                                                                                      | Checked | Paper Size | Scale     | Date  |          |
| PLANNING                                                            | WG                                                                                                                         | HS      | A1         | As        | 04/20 | /23      |
|                                                                     |                                                                                                                            |         |            | indicated |       |          |