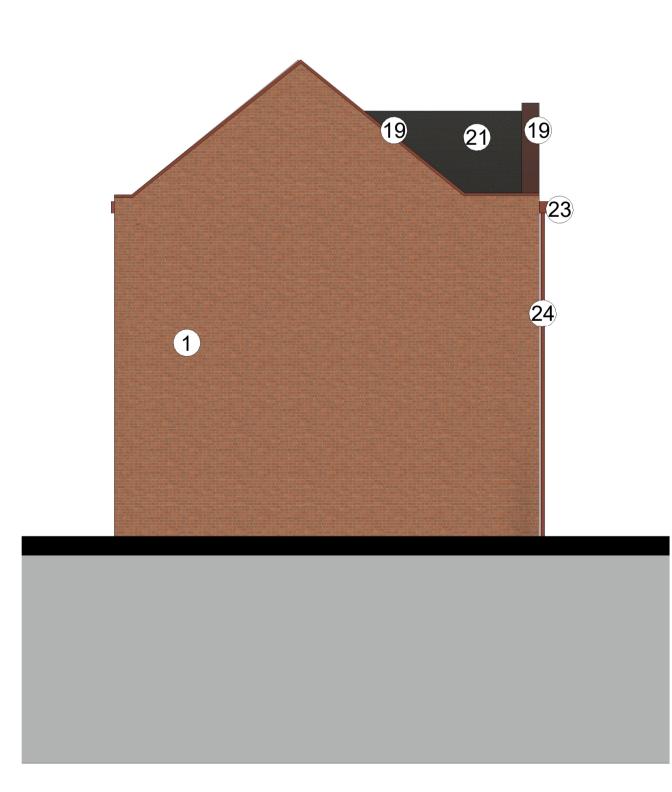

### **BRICK**

- 1 Red facing brick
- 2 Rusticated Red facing brick
- 3 Below DPC brick -
- 4 Recessed brick panel
- 5 Soldier coursing detail
- 6 Soldier course head / cill detail
- 7 Projecting brick detail 8 Swift brick / bat box

## PIGNEMENTED HORNTON STONE COLOUR CONCRETE / GRC:

- 15 Cladding panel
- 16 Head / cill detail
- 17 Window surround
- 18 String course
- 19 Coping

## ROOF

- 20 Plain clay roof tiles
- 21 Welsh slate roof tiles
- 22 PPC Aluminium rainwater downpipe
- 23 PPC Aluminium rainwater hopper
- 24 PPC Aluminium gutter
- 25 Concealed gutter