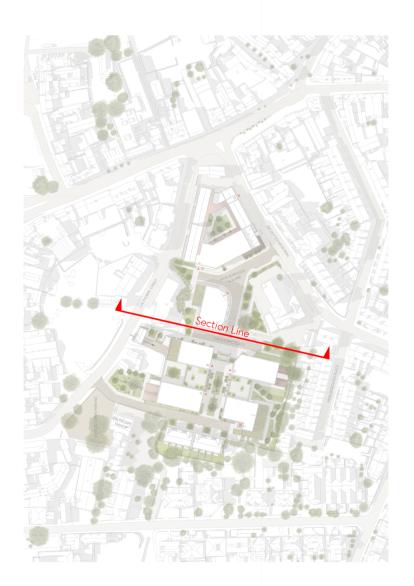

- Calthorpe Street Globe Section Proposed
- Calthorpe Street **Calthorpe House** The Globe Inn
- 2 Calthorpe Street Globe Section Existing

Marlborough Road Methodist Church Car Parking

Note: tree position / heights indicative