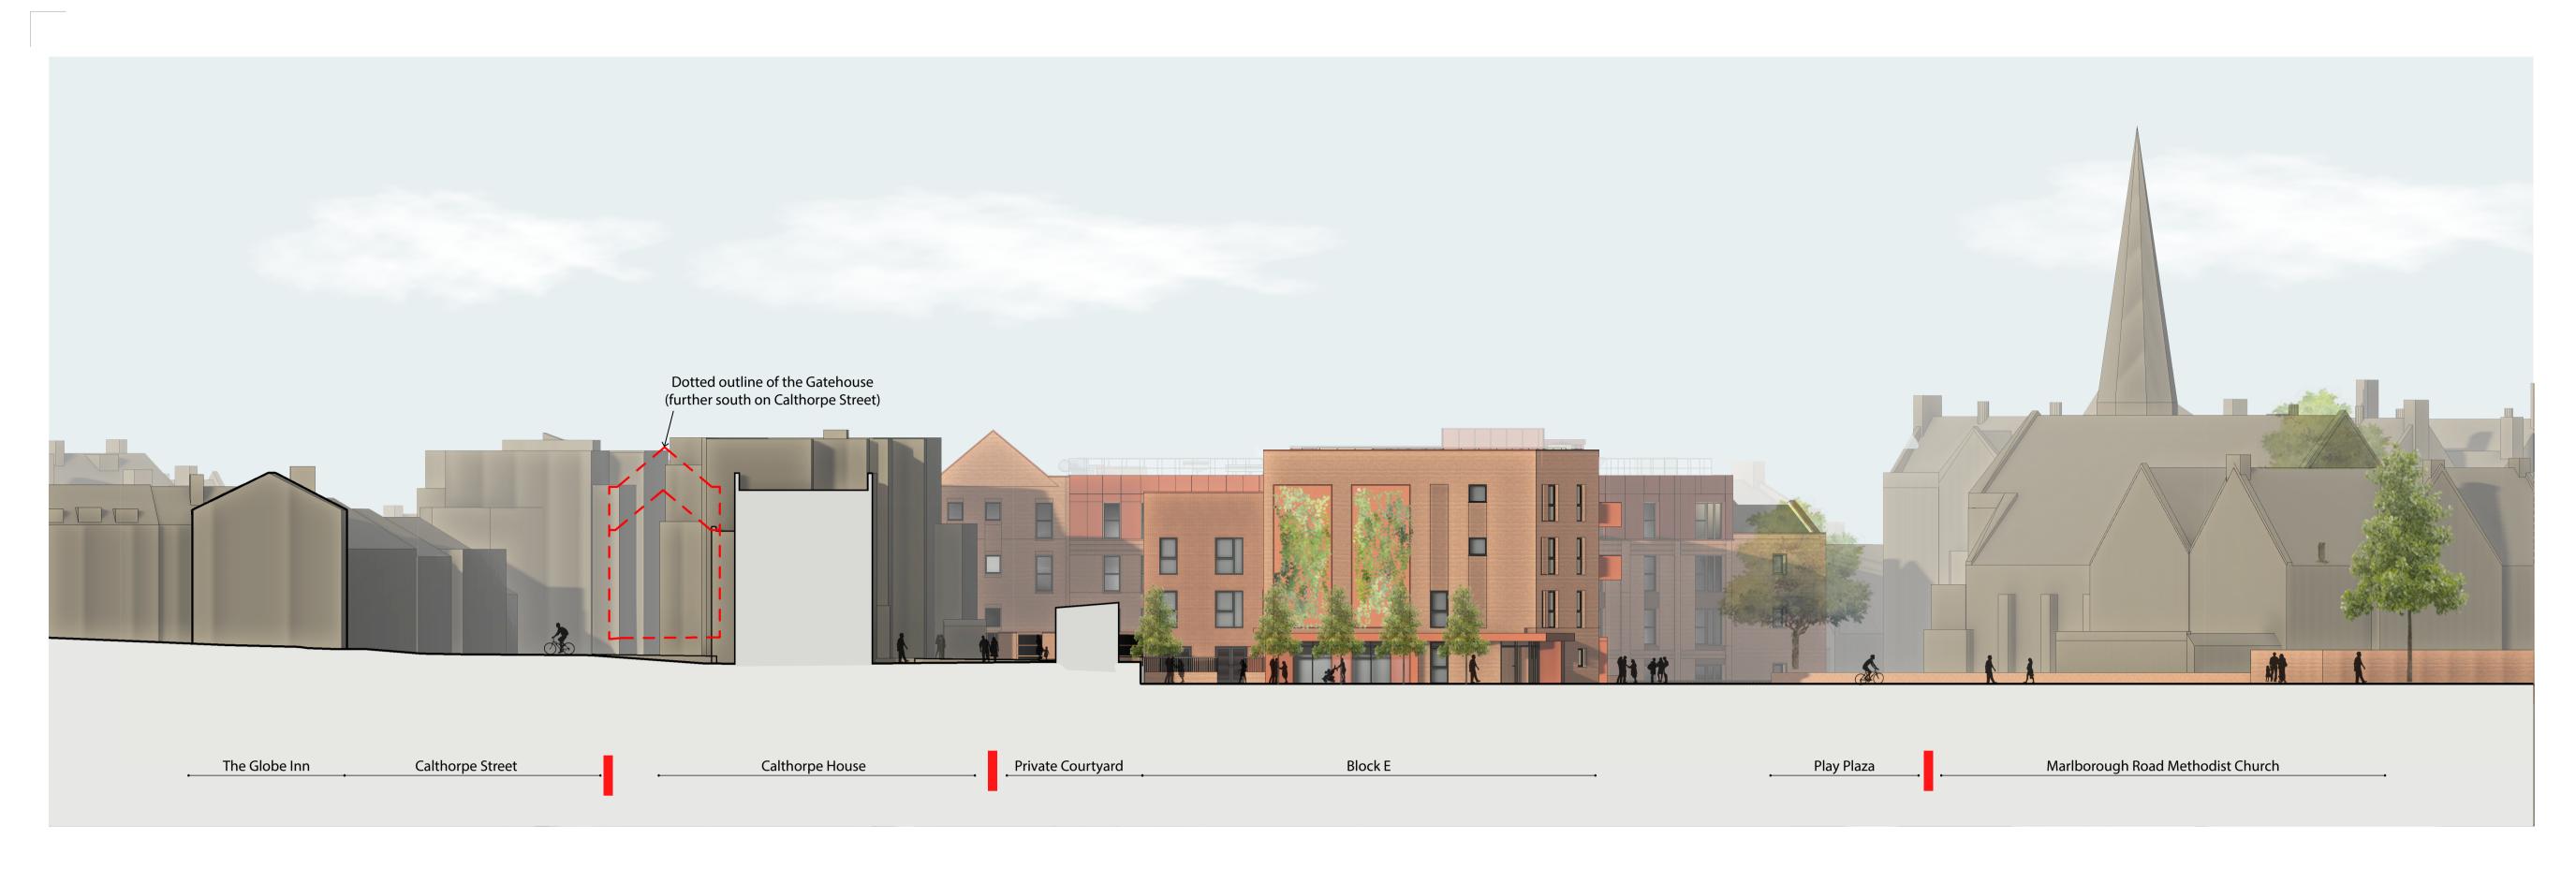

- Calthorpe Street Globe Section Proposed
- Calthorpe Street **Calthorpe House** The Globe Inn
- 2 Calthorpe Street Globe Section Existing

Marlborough Road Methodist Church Car Parking

Note: tree position / heights indicative