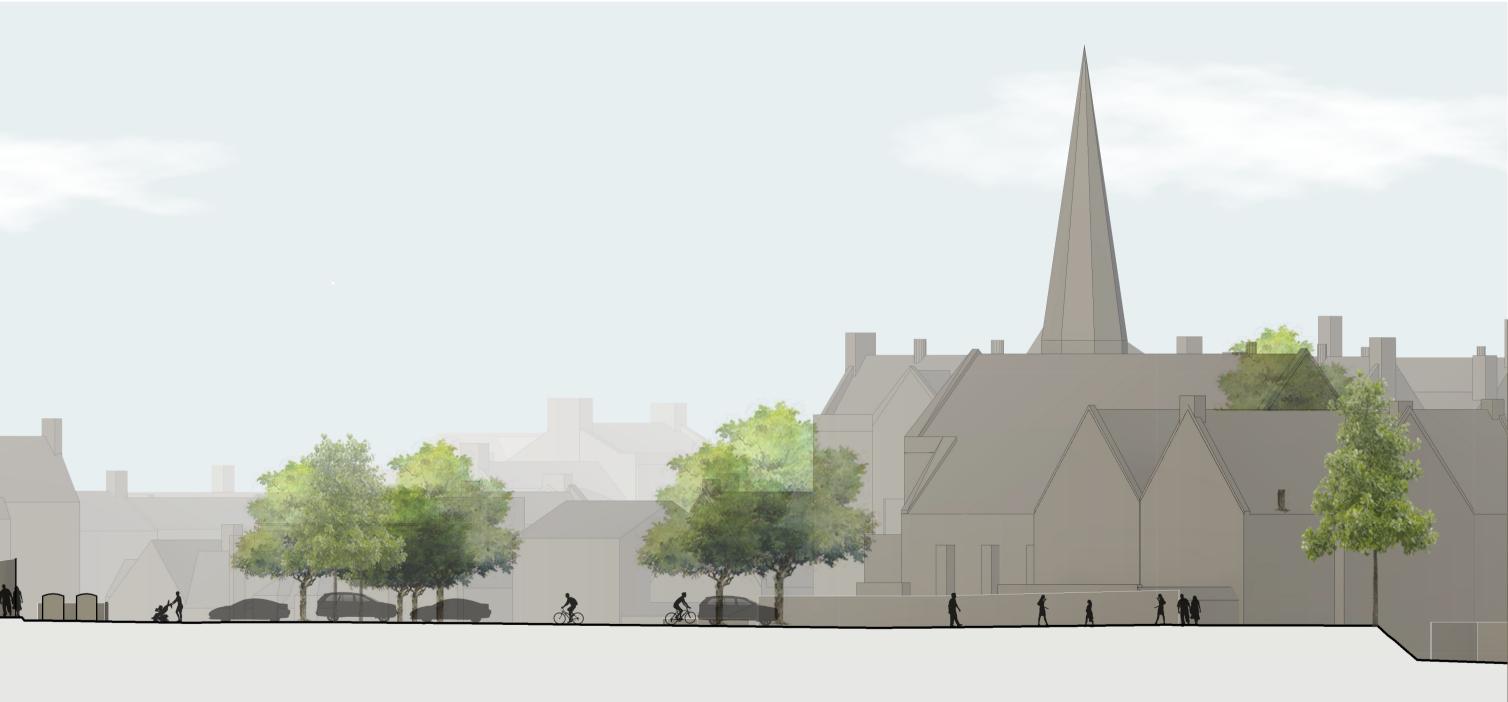

- Calthorpe Street Globe Section Proposed
- Calthorpe Street **Calthorpe House** The Globe Inn
- 2 Calthorpe Street Globe Section Existing

Marlborough Road Methodist Church Car Parking

Note: tree position / heights indicative