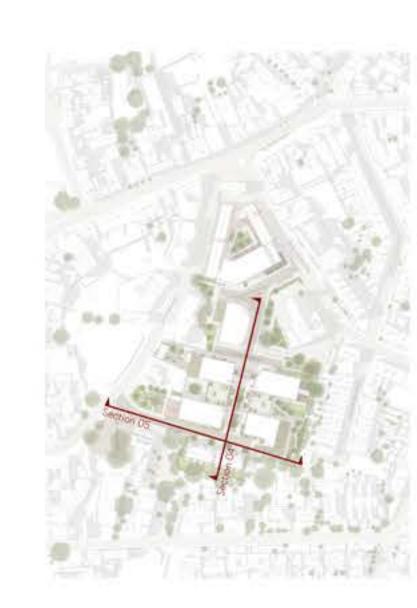

1 Site Section 04

Site Section 05

|                                                                                                                                               |                                      |                          | Note: tree position / heights indicative | Tri7                                  | Corstorphine & Wright  Stourbridge Studio The Old Library, Hagley Road, Stourbridge, West Midlands, DY8 1QH 01384 909 850 |          |
|-----------------------------------------------------------------------------------------------------------------------------------------------|--------------------------------------|--------------------------|------------------------------------------|---------------------------------------|---------------------------------------------------------------------------------------------------------------------------|----------|
|                                                                                                                                               |                                      |                          |                                          | Project:<br>Calthorpe Street, Banbury |                                                                                                                           |          |
| 0 2.0 4.0 6.0 8.0 10.0 20.0m                                                                                                                  |                                      |                          |                                          | Proposed Site Sections 02             | Drawing No.<br>20176-CWA-00-DR-A-0368                                                                                     | Re P     |
| e copyright of this drawing is vested with Constorphine & Wright Ltd. and must not be copied or reproduce<br>hout the consent of the company. | P-00 Planning Issue Rev. Description | 26.05.23 WG HS Drawn Chk |                                          | PLANNING                              | AS HS A1 1:200                                                                                                            | 22/09/22 |