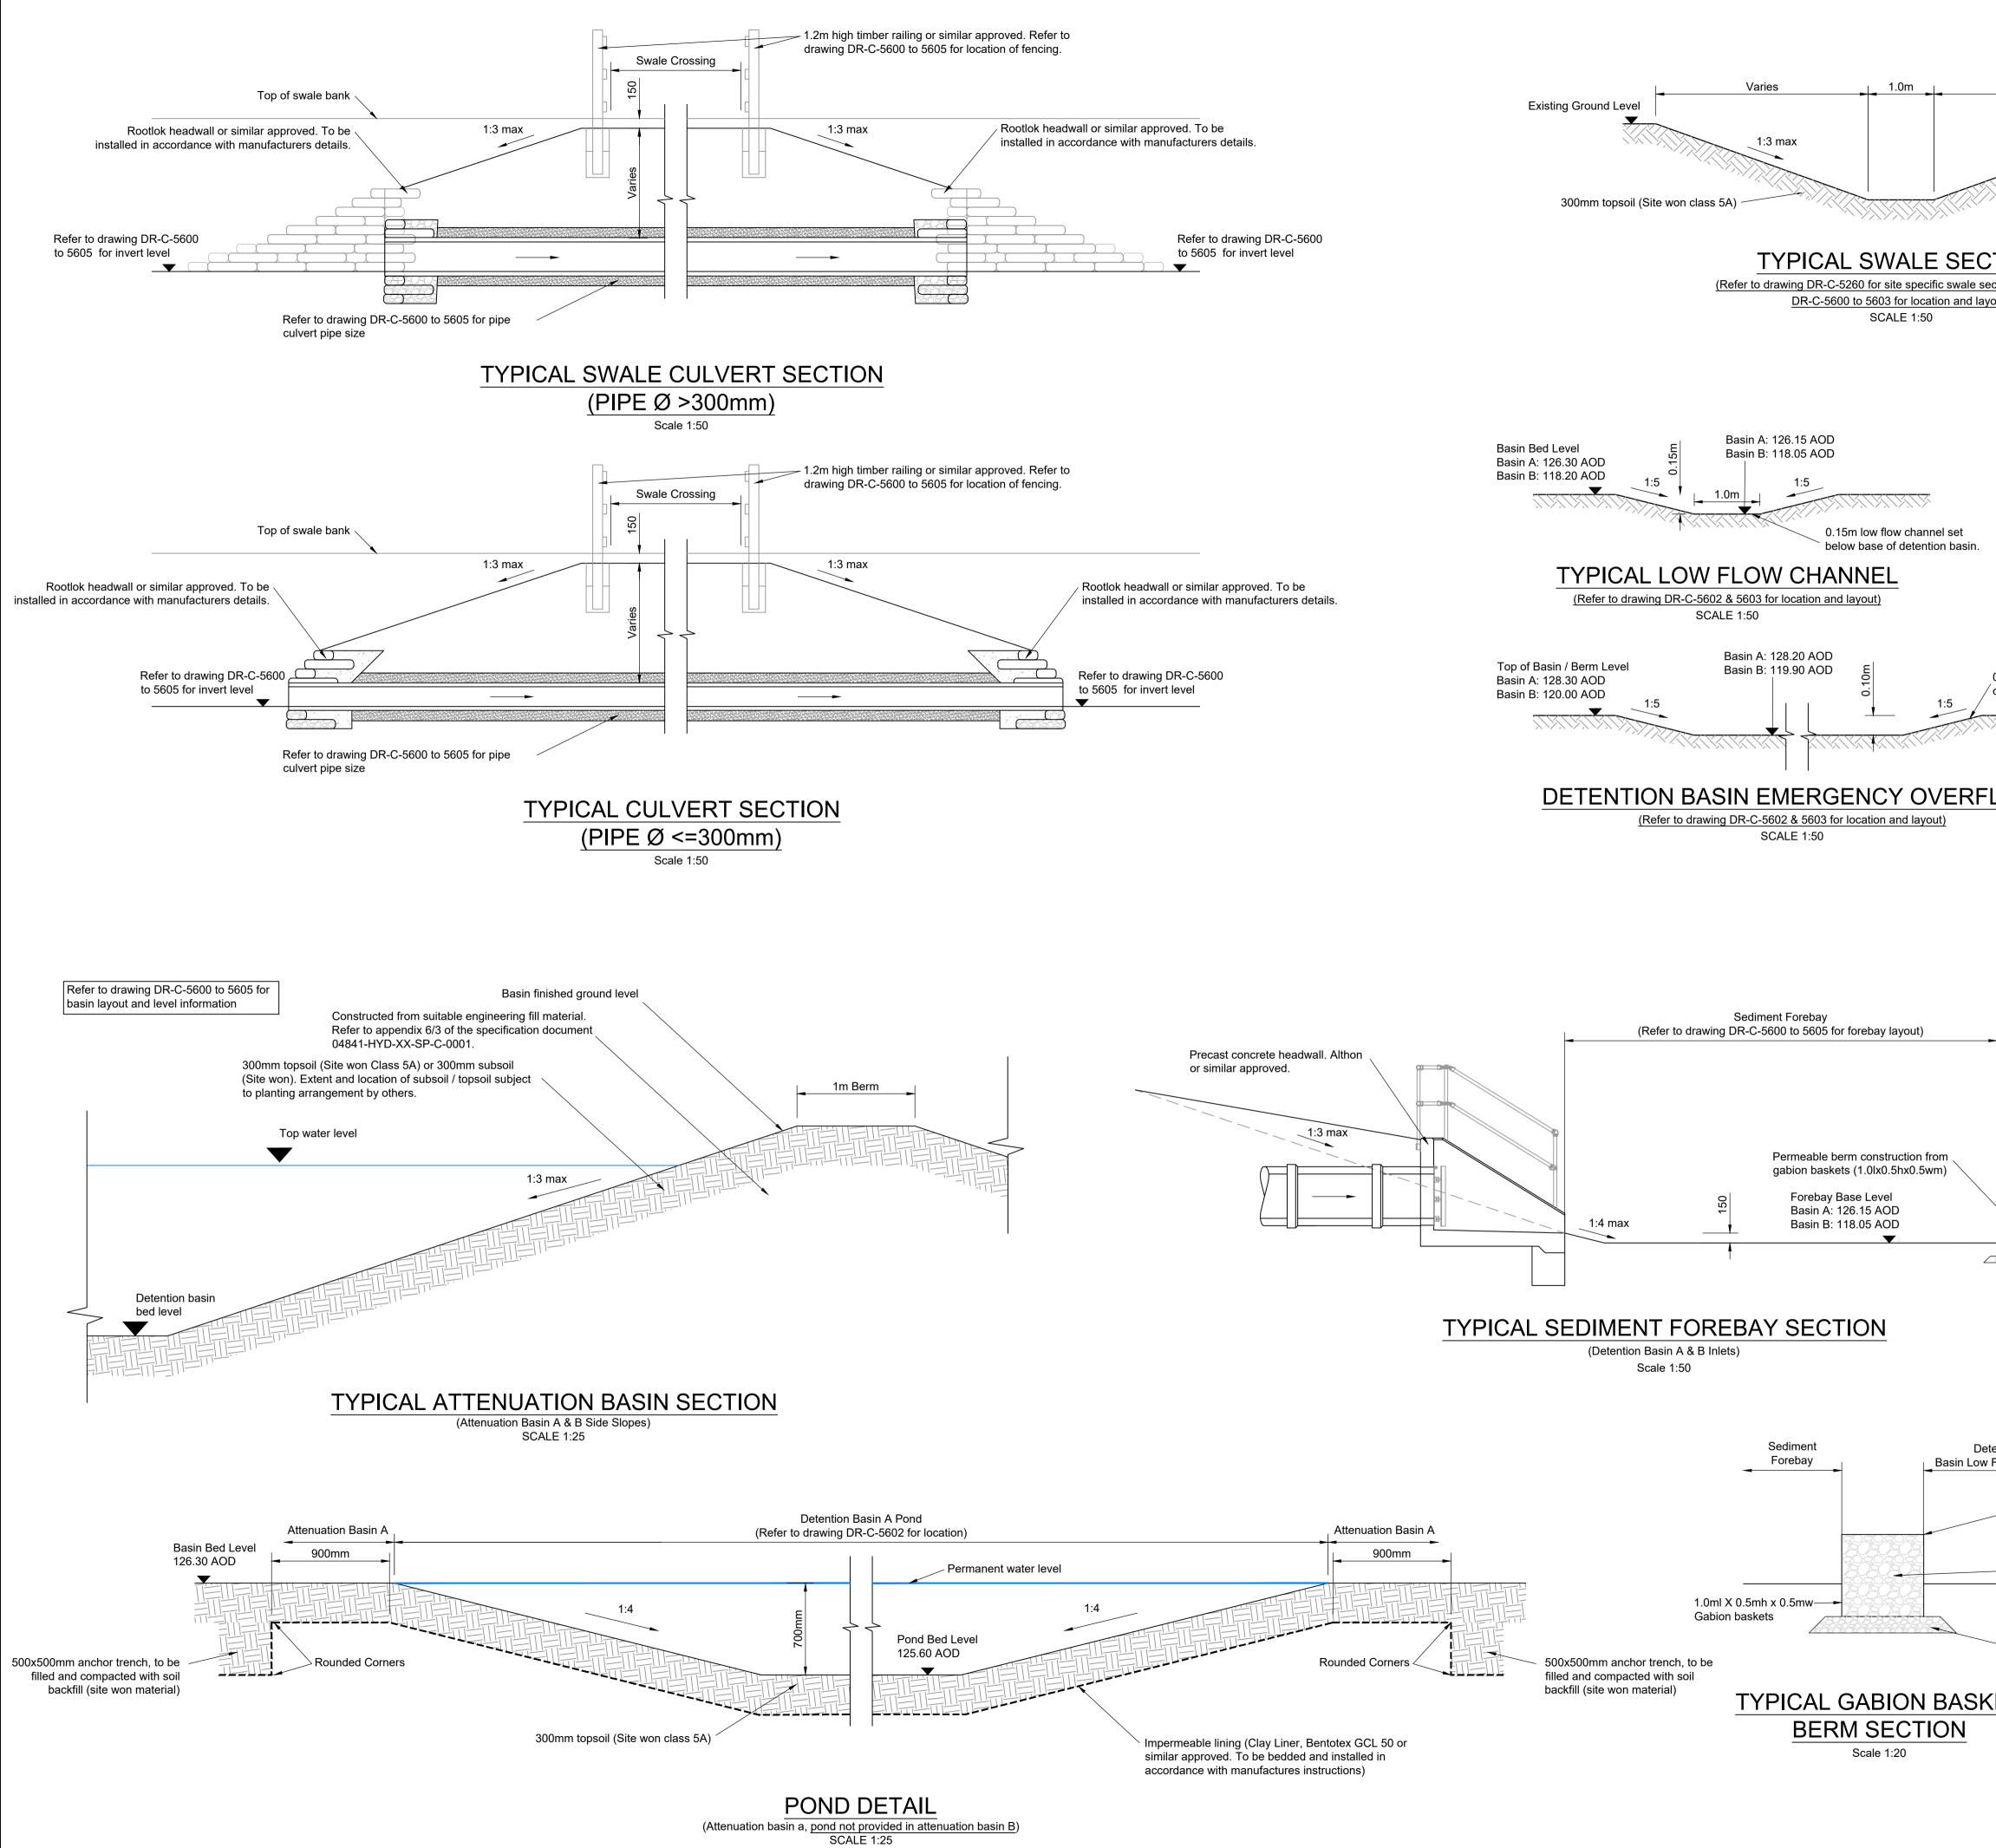

|                                                                                                                                                   | Notes:                         |               |                                                                                               |             |                                       |            |                    |            |
|---------------------------------------------------------------------------------------------------------------------------------------------------|--------------------------------|---------------|-----------------------------------------------------------------------------------------------|-------------|---------------------------------------|------------|--------------------|------------|
|                                                                                                                                                   |                                | Sewerage S    | g, design and construction of<br>Sector Guidance Appendix C,<br>stry 7th Edition and Thames V | the Civil E | Ingineering Sp                        | ecificat   | with<br>tion for f | the        |
|                                                                                                                                                   | 2.                             |               | be read in conjunction with D                                                                 |             |                                       |            | s                  |            |
| Varies                                                                                                                                            |                                |               |                                                                                               |             |                                       |            |                    |            |
| 1:3 max                                                                                                                                           |                                |               |                                                                                               |             |                                       |            |                    |            |
| TION<br>ctions and drawing                                                                                                                        |                                |               |                                                                                               |             |                                       |            |                    |            |
| put)                                                                                                                                              |                                |               |                                                                                               |             |                                       |            |                    |            |
|                                                                                                                                                   |                                |               |                                                                                               |             |                                       |            |                    |            |
|                                                                                                                                                   |                                |               |                                                                                               |             |                                       |            |                    |            |
|                                                                                                                                                   |                                |               |                                                                                               |             |                                       |            |                    |            |
|                                                                                                                                                   |                                |               |                                                                                               |             |                                       |            |                    |            |
|                                                                                                                                                   |                                |               |                                                                                               |             |                                       |            |                    |            |
|                                                                                                                                                   |                                |               |                                                                                               |             |                                       |            |                    |            |
|                                                                                                                                                   |                                |               |                                                                                               |             |                                       |            |                    |            |
|                                                                                                                                                   |                                |               |                                                                                               |             |                                       |            |                    |            |
|                                                                                                                                                   |                                |               |                                                                                               |             |                                       |            |                    |            |
|                                                                                                                                                   |                                |               |                                                                                               |             |                                       |            |                    |            |
|                                                                                                                                                   |                                |               |                                                                                               |             |                                       |            |                    |            |
| 0.10m depression provided in top<br>of detention basin bank.                                                                                      |                                |               |                                                                                               |             |                                       |            |                    |            |
| <u>XIXIXIX</u>                                                                                                                                    |                                |               |                                                                                               |             |                                       |            |                    |            |
|                                                                                                                                                   |                                |               |                                                                                               |             |                                       |            |                    |            |
|                                                                                                                                                   |                                |               |                                                                                               |             |                                       |            |                    |            |
| LOW                                                                                                                                               | REVI                           | SIONS         |                                                                                               |             |                                       |            |                    |            |
|                                                                                                                                                   |                                |               |                                                                                               |             |                                       |            |                    |            |
|                                                                                                                                                   |                                |               |                                                                                               |             |                                       |            |                    |            |
|                                                                                                                                                   |                                |               |                                                                                               |             |                                       |            |                    |            |
|                                                                                                                                                   |                                |               |                                                                                               |             |                                       |            |                    |            |
|                                                                                                                                                   |                                |               |                                                                                               |             |                                       |            |                    |            |
| Detention Basin                                                                                                                                   |                                |               |                                                                                               |             |                                       |            |                    |            |
| Low Flow Channel                                                                                                                                  |                                |               |                                                                                               |             |                                       |            |                    |            |
|                                                                                                                                                   |                                |               |                                                                                               |             |                                       |            |                    |            |
|                                                                                                                                                   |                                |               |                                                                                               |             |                                       |            |                    |            |
|                                                                                                                                                   |                                |               |                                                                                               |             |                                       |            |                    |            |
|                                                                                                                                                   | P04<br>P03                     |               | Basin B level information up<br>Drawing number revised. Si                                    |             | ss 5A                                 | RAP<br>RAP | 1D<br>1D           | RAP<br>RAP |
| 0.3m                                                                                                                                              |                                |               | topsoil specified. Reference<br>removed.                                                      | to EDP dr   | awing                                 |            |                    |            |
|                                                                                                                                                   | P02                            | 09/07/21      | Basin fill specification remove<br>made to earthworks specific<br>channel, swale, and gabion  | cation. Lov | v flow                                | RAP        | JD                 | RAP        |
|                                                                                                                                                   | P01                            | 07/05/21      | to drawing.<br>Issued for Tender                                                              |             |                                       | RAP        | JD                 | RAP        |
|                                                                                                                                                   |                                |               |                                                                                               |             |                                       |            |                    |            |
|                                                                                                                                                   | Rev                            | Date          | Descrip                                                                                       |             |                                       | Ву         | Ckd                | Арр        |
|                                                                                                                                                   |                                |               |                                                                                               | OV          | ER COURT BARN<br>ER LANE<br>MONDSBURY | S          |                    |            |
|                                                                                                                                                   |                                | lyc           | drock <sup>–</sup>                                                                            | BS          | STOL<br>32 4DF<br>44 (0) 1454 619     | 533        |                    |            |
|                                                                                                                                                   | CLIEI                          |               |                                                                                               |             | oristol@hydrock.                      |            |                    |            |
| ention<br>Flow Channel                                                                                                                            |                                | Q EST         | ATES                                                                                          |             |                                       |            |                    |            |
|                                                                                                                                                   |                                |               |                                                                                               |             |                                       |            |                    |            |
| Maccaferri "polimac" woven gabion basket or similar approved.                                                                                     | PROJ                           |               |                                                                                               |             |                                       |            |                    |            |
|                                                                                                                                                   |                                | ykhai<br>NBUR | M PARK FARM                                                                                   |             |                                       |            |                    |            |
| <ul> <li>Gabion infill stone shall be hard durable</li> <li>and frost resistant. The grading of the stone to be 80-150mm nominal size.</li> </ul> |                                | - 1           |                                                                                               |             |                                       |            |                    |            |
|                                                                                                                                                   | TITLE                          |               | AND ATTENUAT                                                                                  | ION F       | BASIN                                 |            |                    |            |
| 100mm Type 1 foundation / leveling pad                                                                                                            |                                |               | UCTION DETAIL                                                                                 |             |                                       |            |                    |            |
|                                                                                                                                                   |                                |               |                                                                                               |             |                                       |            |                    |            |
| ET                                                                                                                                                |                                |               |                                                                                               |             |                                       |            |                    |            |
|                                                                                                                                                   | HYDROCK PROJECT NO. SCALE @ A1 |               |                                                                                               |             |                                       |            |                    |            |
|                                                                                                                                                   | C-04841-C As Shown             |               |                                                                                               |             | STATUS                                |            |                    |            |
|                                                                                                                                                   | TENDER                         |               |                                                                                               |             | D2                                    |            |                    |            |
|                                                                                                                                                   |                                |               |                                                                                               |             |                                       |            |                    |            |
|                                                                                                                                                   | U4                             | ⊦ŏ4⊥-⊦        | IYD-XX-XX-DR-C                                                                                | -545        | J                                     |            | P04                |            |