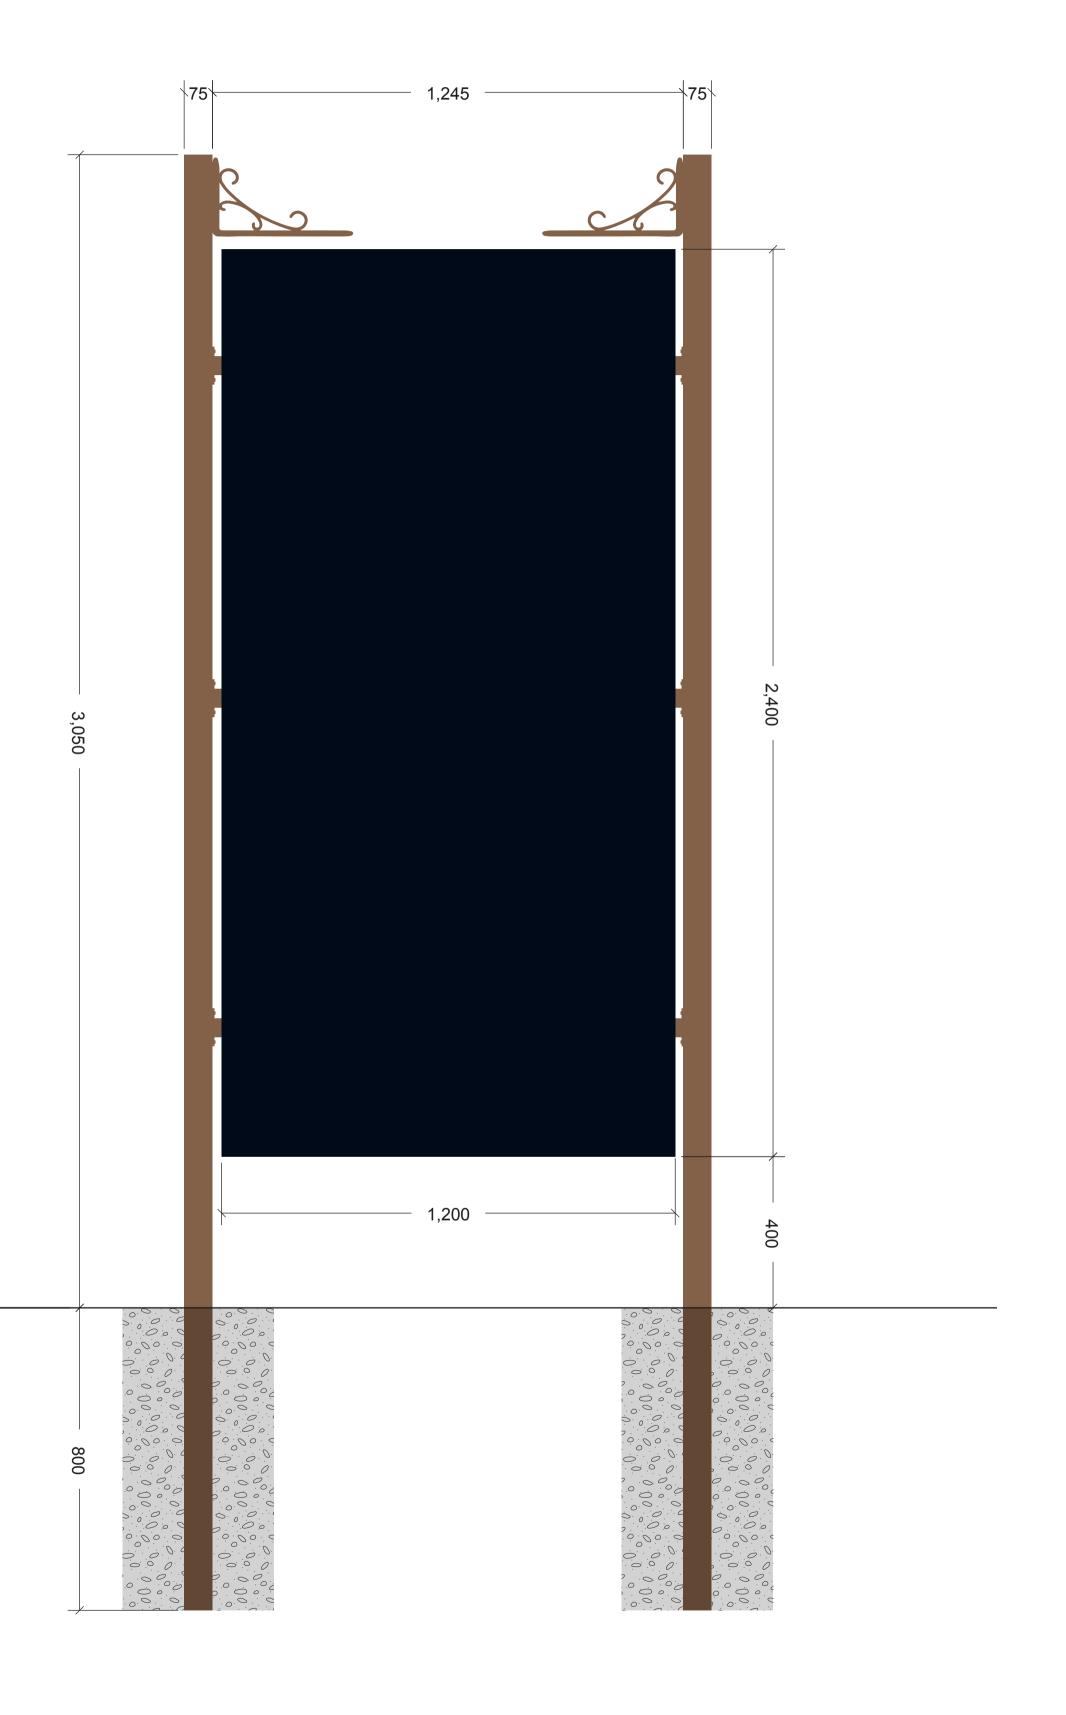

Plan View

Client: Hayfield Homes, Manor Description: 2 no. Double sided Entrance Signs Date: 19.05.23 Created by: MS Issue: V1 Scale: 1:10 @A1

## Construction Details:

• Framework: 75mm x 75mm steel box section powder coated in Antique Bronze with 50mm x 50mm cross members

• Sign Panels: ACM 3mm thick (0.21mm Aluminium skin) fixed to steel cross members with rivets and self drilling screws

• Sign Panels: Digitally printed gloss laminated prints to face & rear panels

 Square Foundation: Sizing is based on poor/unknown ground conditions : 400mm x 400mm x 800mm Fast Set Post Fix.

Wind loadings designed in accordance with BS EN 12899-1:2007 Design based on wind pressure of 0.43kN/m2. Basic wind speed =21.5m/s, Altitude 132m.

• Clearance: Bottom of sign is 400mm off the ground.

**Notes:** 1: Sign is transported to site and assembled.