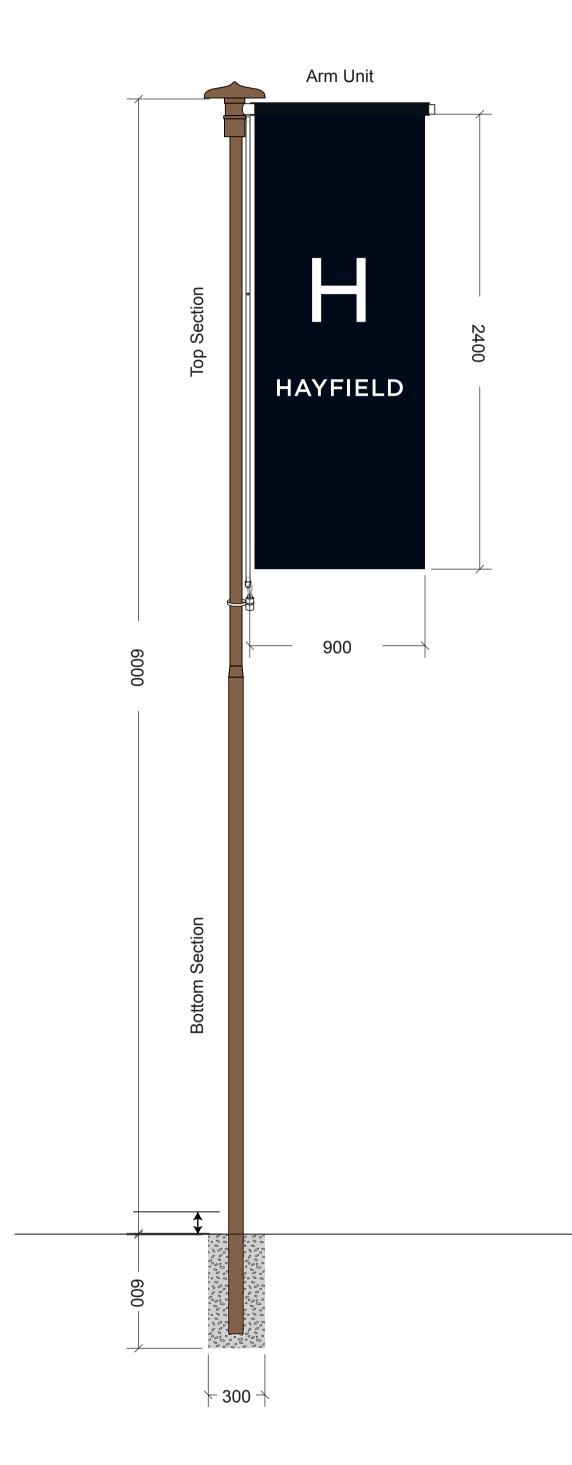

Client: Hayfield Homes, Manor Description: 10 no. Flag poles Date:19.05.23 Created by: MS Issue: V1 Scale: 1:20 @A1

## **Construction Details:**

Flagstaff sections & Ground Socket 1m Rotating Arm and ties Rotating Joint & Finial

Flagmaster Pole Specifications

Nominal Pole length Size (2 sections) Height above Ground Top section diameter Bottom section diameter Ground socket internal diameter Ground socket external diameter Length of ground socket Overall length of flagstaff Foundation square\* Foundation depth\* Arm length Arm Outside diameter Arm Inside diameter Wall thickness Flag size 6m 6.0m 64mm 76mm 77mm 83mm 600mm 6.5m 300mm 600mm 1m 20.4mm 17.96mm 1.75mm 0.9 x 2.4m