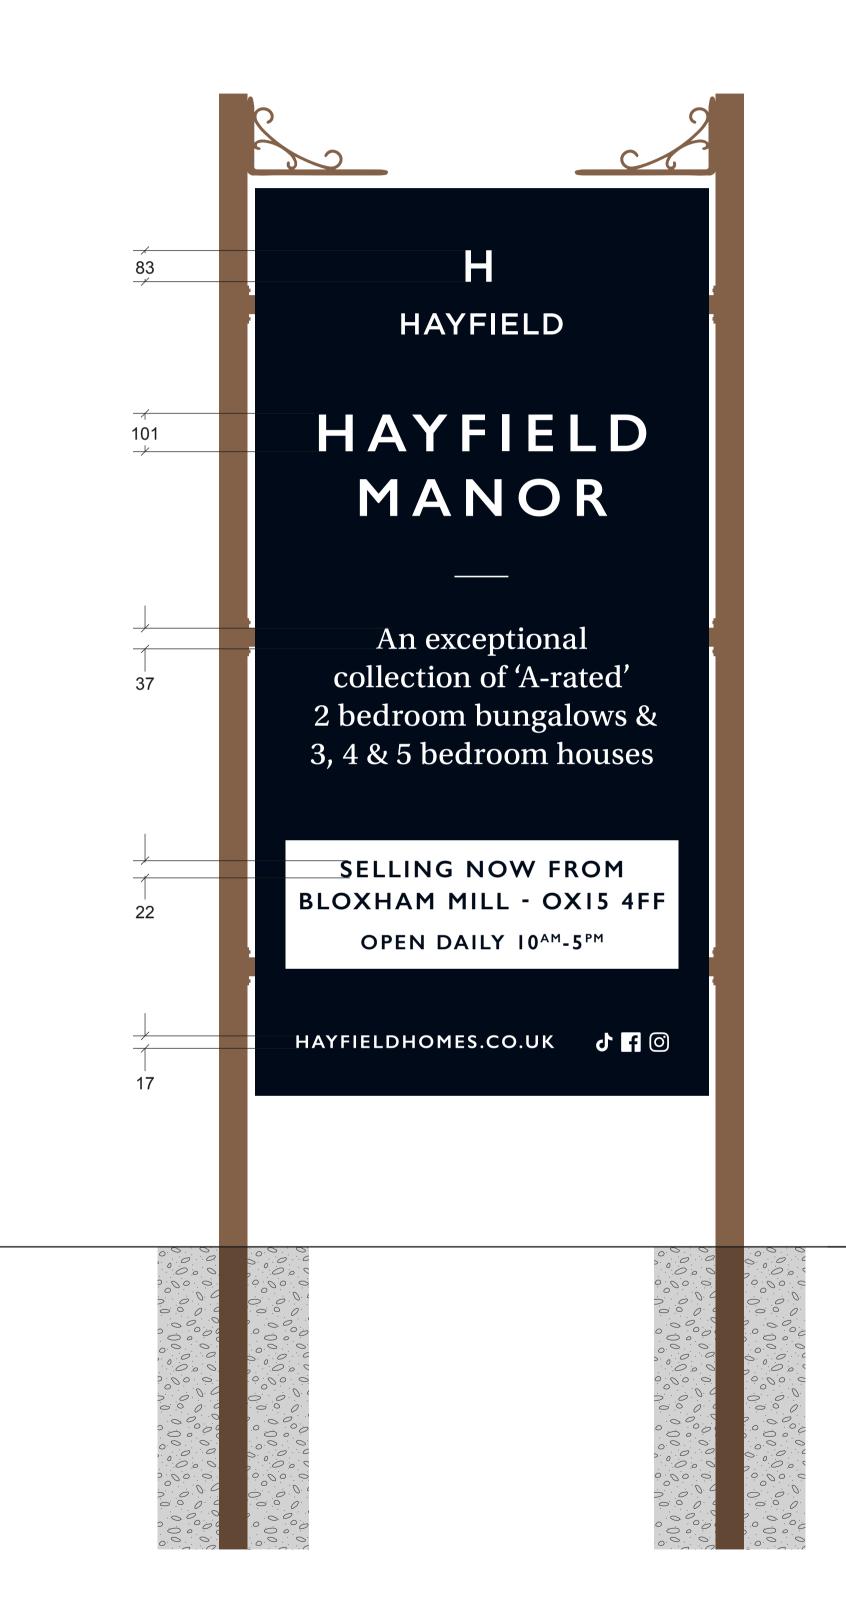

Plan View

Client: Hayfield Homes, Manor Description: 2 no. Double sided Entrance Signs Date: 19.05.23 Created by: MS Issue: V1 Scale: 1:10 @A1

## Construction Details:

• Framework: 75mm x 75mm steel box section powder coated in Antique Bronze with 50mm x 50mm cross members

• Sign Panels: ACM 3mm thick (0.21mm Aluminium skin) fixed to steel cross members with rivets and self drilling screws

• Sign Panels: Digitally printed gloss laminated prints to face & rear panels

 Square Foundation: Sizing is based on poor/unknown ground conditions : 400mm x 400mm x 800mm Fast Set Post Fix.

Wind loadings designed in accordance with BS EN 12899-1:2007 Design based on wind pressure of 0.43kN/m2. Basic wind speed =21.5m/s, Altitude 132m.

• Clearance: Bottom of sign is 400mm off the ground.

**Notes:** 1: Sign is transported to site and assembled.