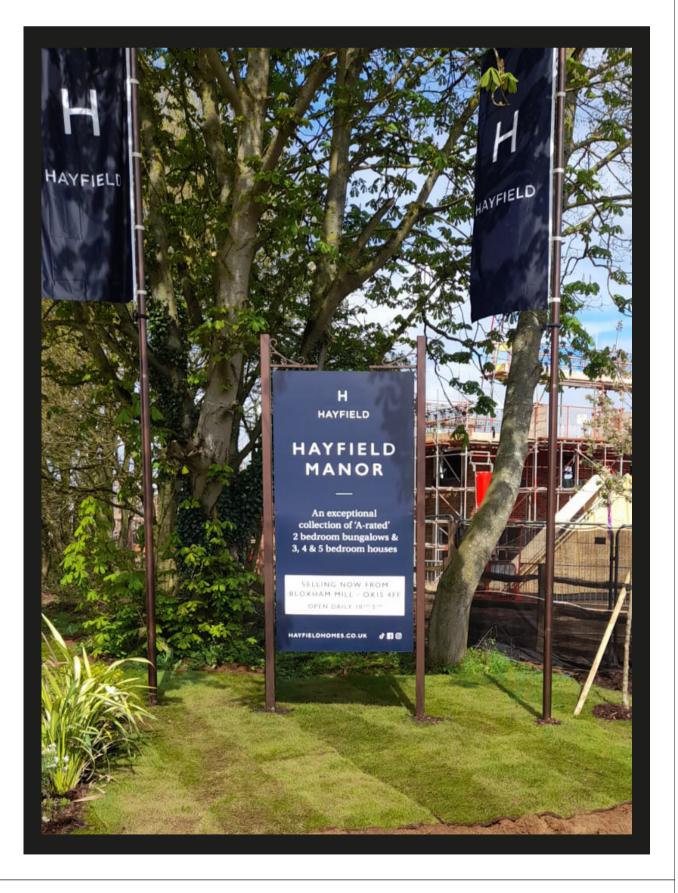

Plan View

Client: Hayfield Homes, Manor Description: 2 no. Double sided Entrance Signs Date: 19.05.23 Created by: MS Issue: V1 Scale: 1:10 @A1

Client: Hayfield Homes, Manor Description: 10 no. Flag poles Date:19.05.23 Created by: MS Issue: V1 Scale: 1:20 @A1

## **Construction Details:**

Flagstaff sections & Ground Socket 1m Rotating Arm and ties Rotating Joint & Finial

Flagmaster Pole Specifications

Nominal Pole length Size (2 sections) Height above Ground Top section diameter Bottom section diameter Ground socket internal diameter Ground socket external diameter Length of ground socket Overall length of flagstaff Foundation square\* Foundation depth\* Arm length Arm Outside diameter Arm Inside diameter Wall thickness Flag size 6m 6.0m 64mm 76mm 77mm 83mm 600mm 6.5m 300mm 600mm 1m 20.4mm 17.96mm 1.75mm 0.9 x 2.4m