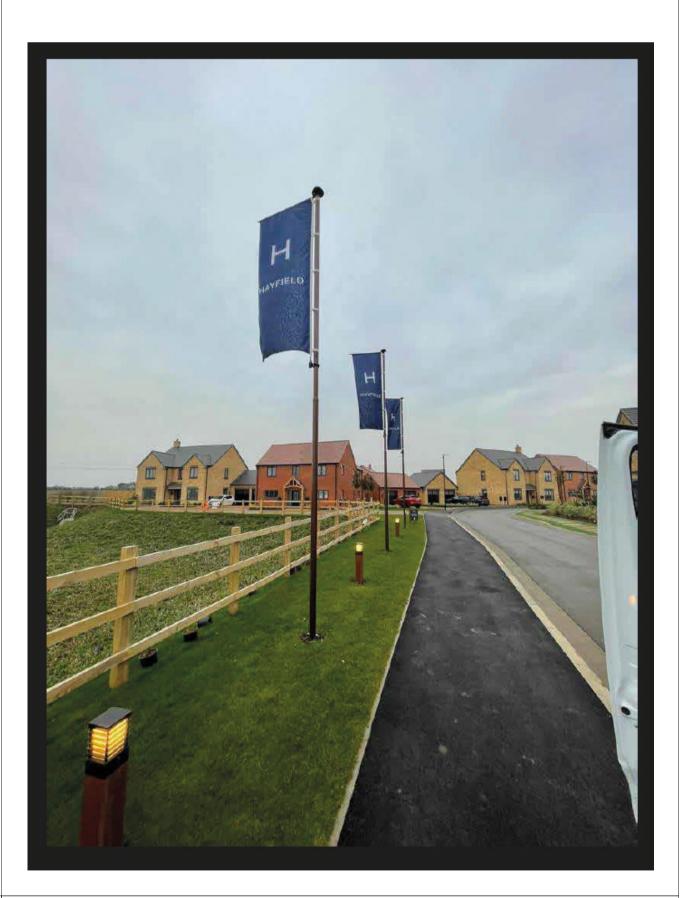

Client: Hayfield Homes, Manor Description: 10 no. Flag poles Date:19.05.23 Created by: MS Issue: V1 Scale: 1:20 @A1

## **Construction Details:**

Flagstaff sections & Ground Socket 1m Rotating Arm and ties Rotating Joint & Finial

Flagmaster Pole Specifications

Nominal Pole length Size (2 sections) Height above Ground Top section diameter Bottom section diameter Ground socket internal diameter Ground socket external diameter Length of ground socket Overall length of flagstaff Foundation square\* Foundation depth\* Arm length Arm Outside diameter Arm Inside diameter Wall thickness Flag size 6m 6.0m 64mm 76mm 77mm 83mm 600mm 6.5m 300mm 600mm 1m 20.4mm 17.96mm 1.75mm 0.9 x 2.4m