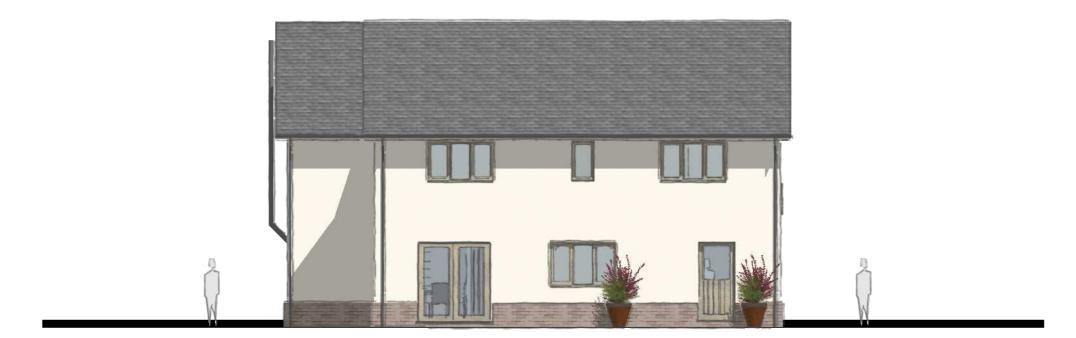

construction issue drawing. All setting out dimensions and levels are indicative and are subject to detailed site survey and site conditions. The Client and their agent are responsible for ensuring that Building Control and construction drawings are carried out following Planning approval. Scaling from this drawing is for Local Planning Authority information only.

CLIENT

Mr & Mrs Stokes

SITE ADDRESS

The Beeches, Heyford Rd. Steeple Aston, Bicester, Oxon OX25 4SN

PROJECT

Proposed Replacement Dwelling

DEPARTMENT

ARCHITECTURE

DRAWIN

PROPOSED ELEVATIONS

SCALE

1:100 @ A3

| 24.11.2022 | 24.11.2022 |
|------------|------------|
| DRAWN      | CHECKED    |
| JAC DR MA  | MA         |

ISSUE STATUS

PLANNING

DC NO

2110160.STO-08

EV. E

## SIDE EAST ELEVATION

Proposed Scale 1:100



## SIDE WEST ELEVATION

Proposed Scale 1:100