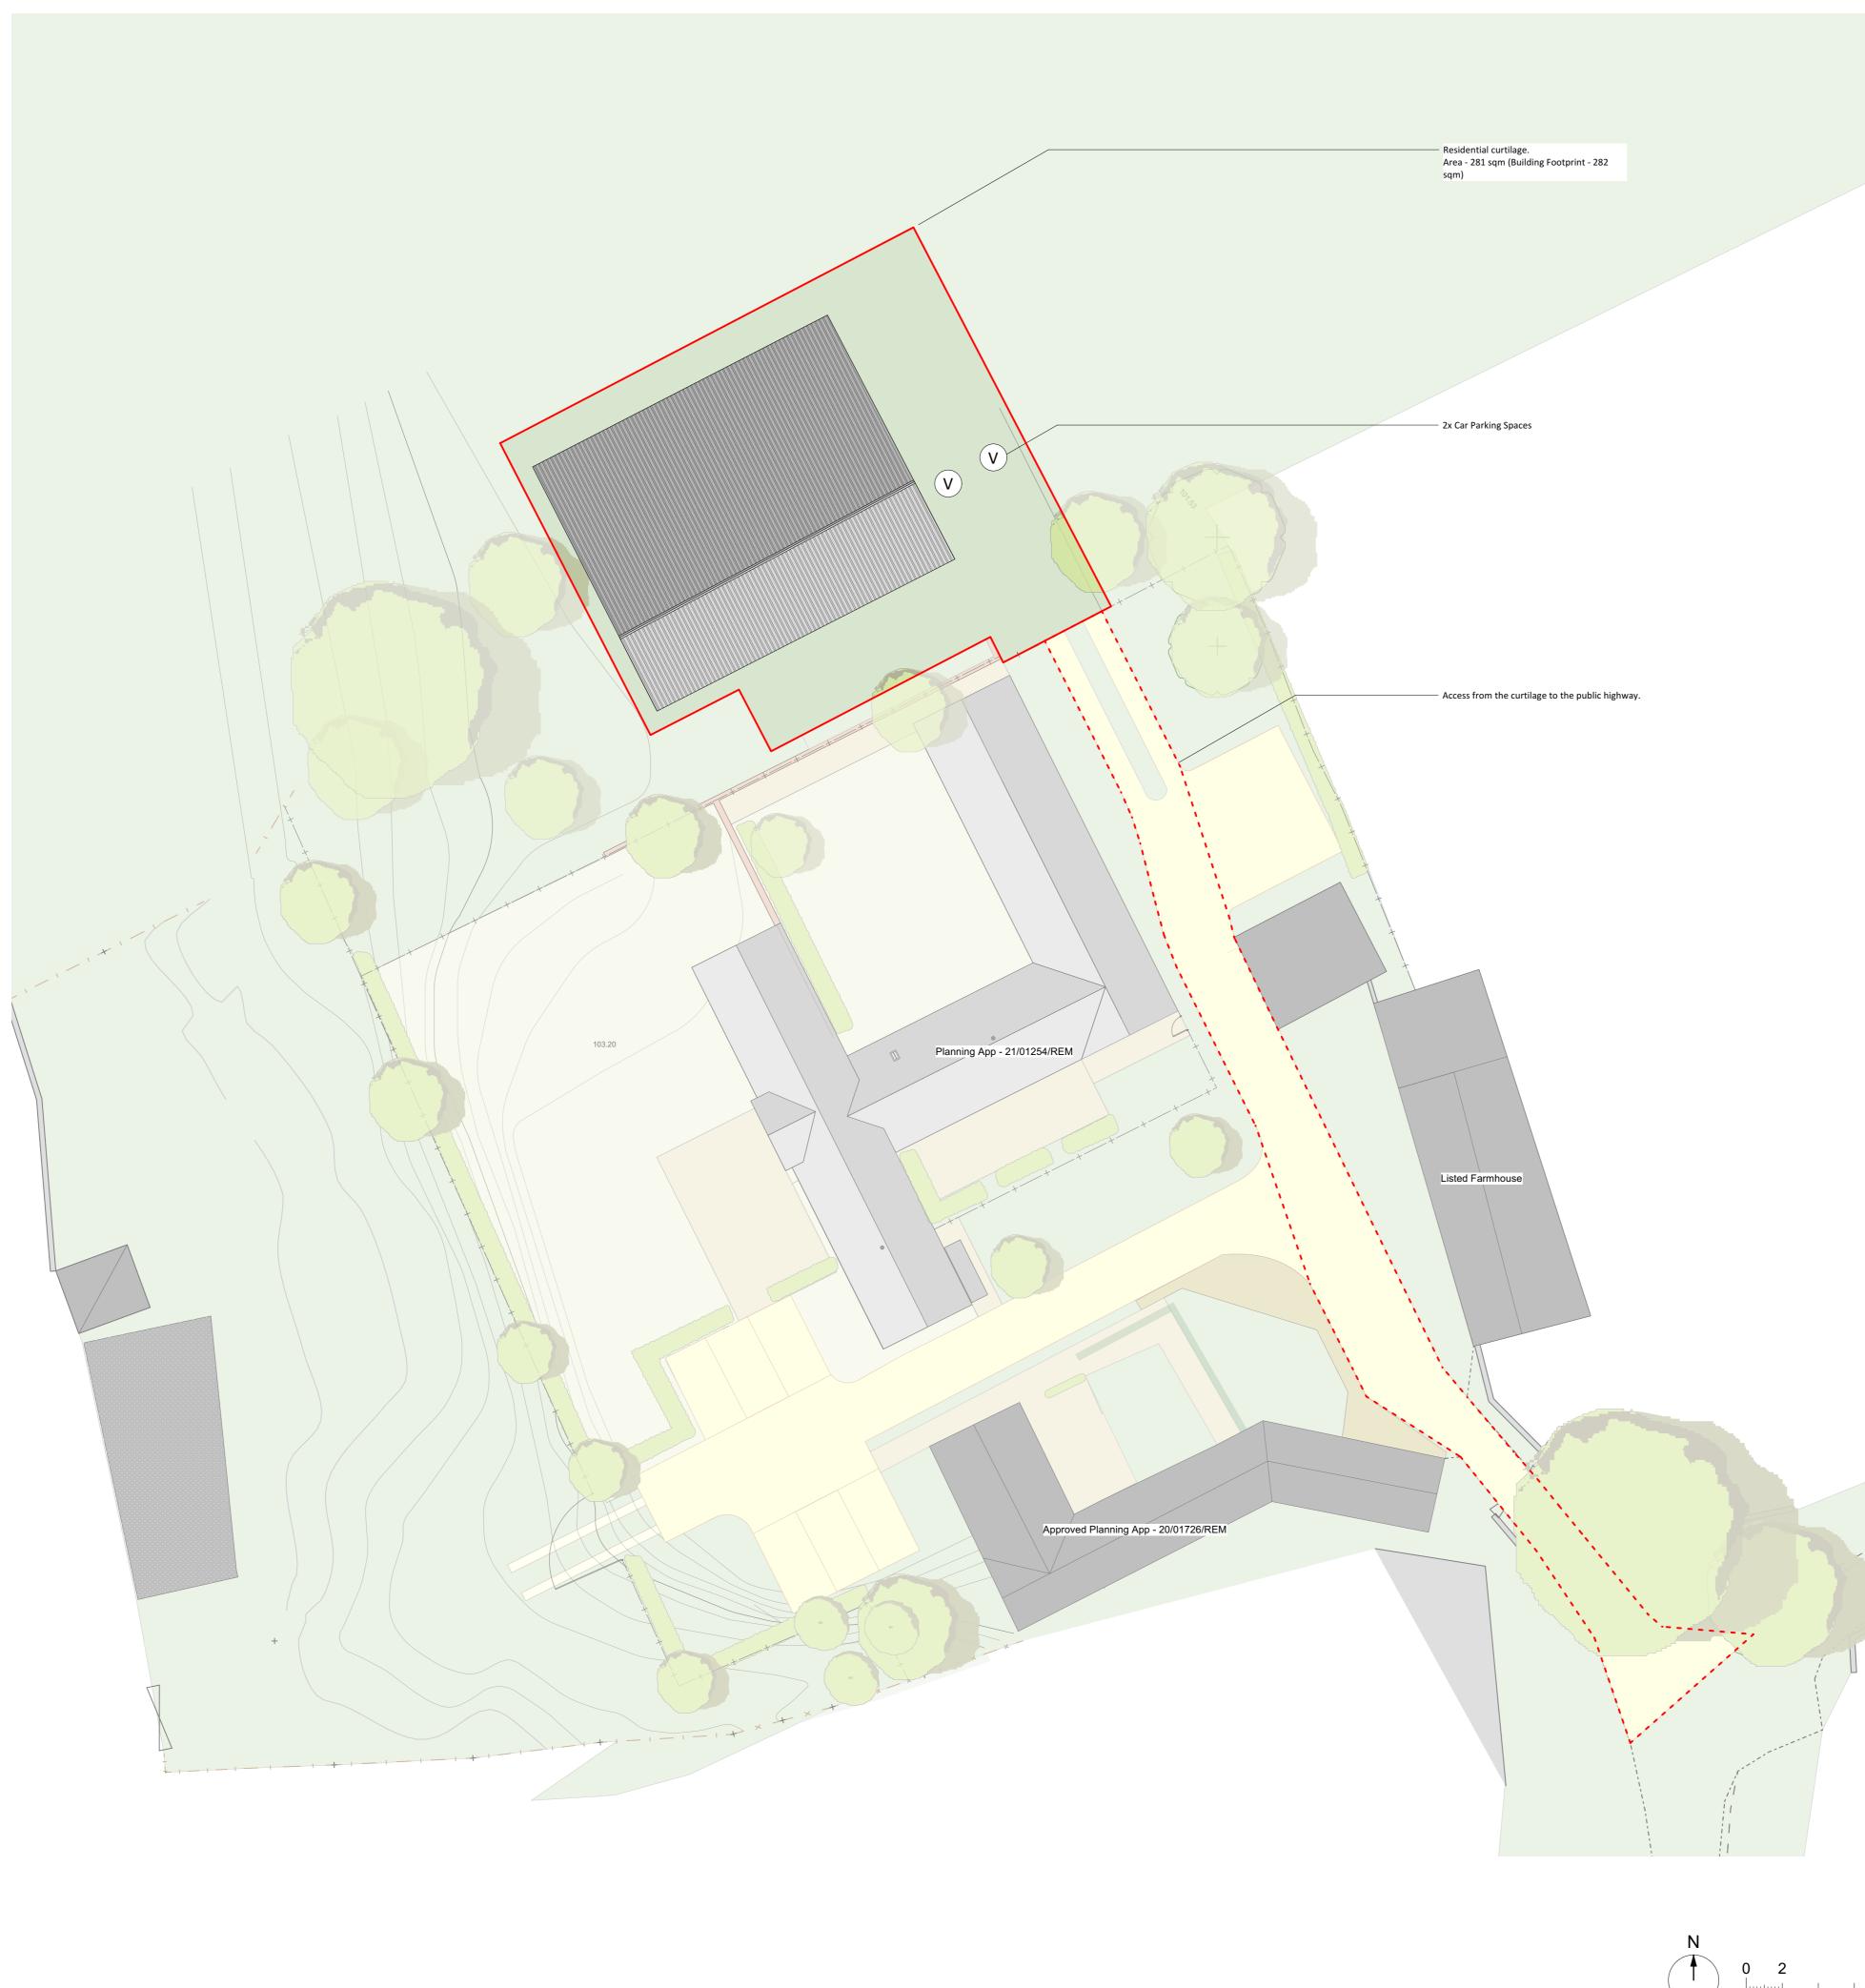

| REVISIONS               |                                                                                                                                                                         |          |            |          |
|-------------------------|-------------------------------------------------------------------------------------------------------------------------------------------------------------------------|----------|------------|----------|
| А                       | 14.12.21 - Chimney flue removed                                                                                                                                         |          |            |          |
| В                       | 09.03.23 - Alterations as requested by planning consultant.                                                                                                             |          |            |          |
| С                       | 15.03.23 - Planning Consultant Comments                                                                                                                                 |          |            |          |
| D                       | 14.04.23 - Planning Consultant Comments                                                                                                                                 |          |            |          |
| Е                       | 20.04.23 - Planning Consultant Comments                                                                                                                                 |          |            |          |
| PROJECT                 | Crockwell                                                                                                                                                               |          |            |          |
| ADDRESS                 | Crockwell House Farm, Manor Road, Great Bourton, OX17 1QT                                                                                                               |          |            |          |
| BLAKE<br>ARCHI<br>TECTS | Blake Architects Limited<br>1 Coves Barn, Winstone, Cirencester Gloucestershire GL7 7JZ<br>[t] 01285 841407 [e] mail@blakearchitects.co.uk<br>www.blakearchitects.co.uk |          |            |          |
| TITLE                   | Proposed Site Plan                                                                                                                                                      |          |            |          |
| DRAWING<br>NUMBER       | 21.02.03.110                                                                                                                                                            |          |            |          |
| STATUS                  | PLANNING                                                                                                                                                                |          |            |          |
| DRAWN                   | CHECKED                                                                                                                                                                 | DATE     | SCALE      | REVISION |
| SH                      | JN                                                                                                                                                                      | 15.03.23 | 1:200 @ A1 | E        |
|                         |                                                                                                                                                                         |          |            |          |