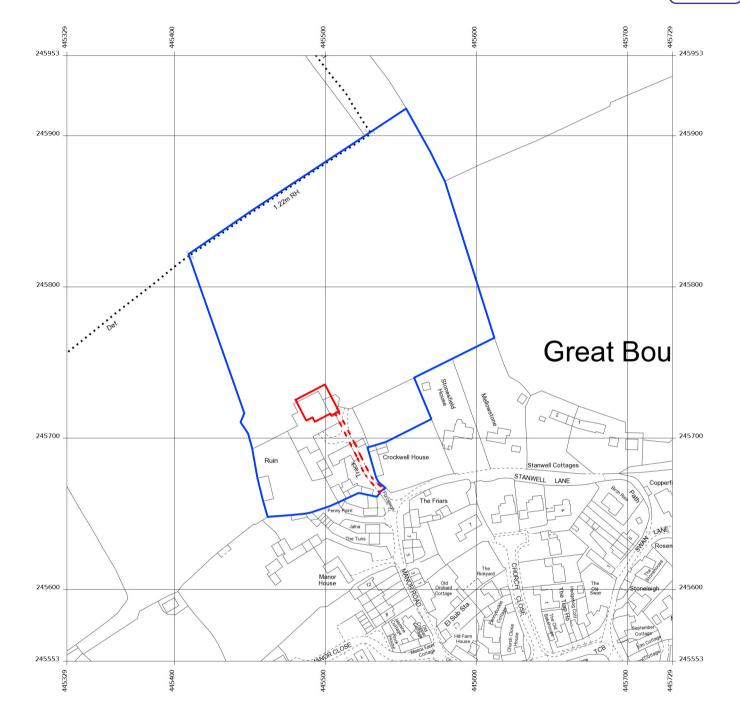

Produced 17 Aug 2021 from the Ordnance Survey MasterMap (Topography) Database and incorporating surveyed revision available at this date.

The representation of a road, track or path is no evidence of a right of way. The representation of features as lines is no evidence of a property boundary.

Supplied by: **Stanfords 17 Aug 2021** Licence: © Crown Copyright and database rights 2021 OS100035409 Order Licence Reference: OI1492026 Centre coordinates: 445529 245753

OX17 1QT

Crockwell House Farm, Manor Rd, Great

4. Read in conjunction with all relevant structural and mechanical & electrical engineers drawings.

| REVISIONS                           |                                                                                                                                                                     |            |             |          |
|-------------------------------------|---------------------------------------------------------------------------------------------------------------------------------------------------------------------|------------|-------------|----------|
| A                                   | 17/08/21 - Blue line amendments                                                                                                                                     |            |             |          |
| В                                   | 15/03/23 - Planning Consultant Comments                                                                                                                             |            |             |          |
|                                     |                                                                                                                                                                     |            |             |          |
| PROJECT                             | Crockwell Farm                                                                                                                                                      |            |             |          |
| ADDRESS                             | Crockwell Barn, Crockwell House Far, Manor Road                                                                                                                     |            |             |          |
| B L A K E<br>A R C H I<br>T E C T S | Blake Architects Limited  1 Coves Barn, Jackbarrow Rd, Winstone, Gloucestershire. GL7 7JS [t] 01285 841407 [e] mail@blakearchitects.co.uk www.blakearchitects.co.uk |            |             |          |
| TITLE                               | Location F                                                                                                                                                          | Plan       |             |          |
| DRAWING<br>NUMBER                   | 21.03.03.100                                                                                                                                                        |            |             |          |
| STATUS                              | PLANNING                                                                                                                                                            |            |             |          |
| DRAWN                               | CHECKED                                                                                                                                                             | DATE       | SCALE       | REVISION |
| SH                                  | JN                                                                                                                                                                  | 15.03.2023 | 1:2500 @ A3 | В        |