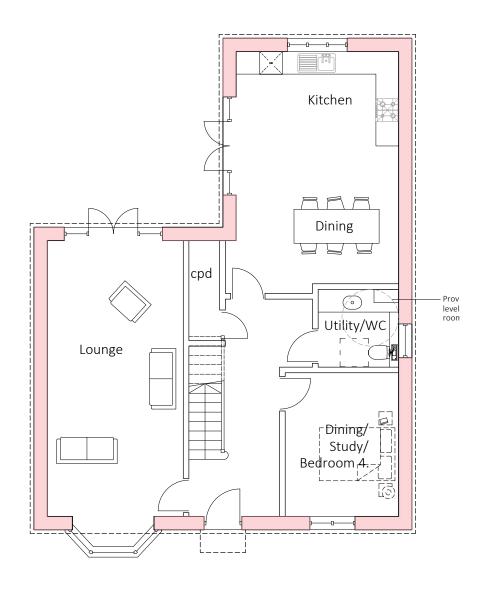

PLOT 5 1921sq.ft/178.5sq.m (418sq.ft/35sq.m - Garage)

| Rev<br>Project<br><b>4349</b> | Date<br>Stage<br>3 | Details<br>Drawing<br><b>44</b> | Rev<br>D    | <sup>Status</sup><br>PLANNING |          |     |
|-------------------------------|--------------------|---------------------------------|-------------|-------------------------------|----------|-----|
| <sup>Scale</sup><br>1:100     |                    | <sup>Size</sup><br>A3 L         | Drawn<br>IB | $^{Check}$ MB                 | Creation |     |
|                               |                    | 2                               |             | 4                             |          | 6 m |

Sibford Ferris OX15 5QW

> Plot 5 Floor Plan

THIS DRAWING IS COPYRIGHT © Responsibility is not accepted for errors made by others in scaling from this drawing All construction information should be taken from figured dimensions only Discrepancies must be reported to the Architect before proceeding