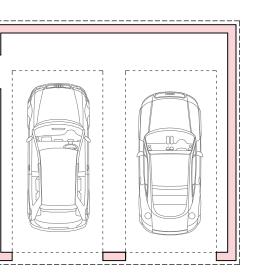

PLOT 5 1921sq.ft/178.5sq.m (418sq.ft/35sq.m - Garage)

| Rev<br>Project<br><b>4349</b> | Date<br>Stage<br>3 | Details<br>Drawing<br><b>44</b> | Rev<br>D    | <sup>Status</sup><br>PLANNING |          |     |
|-------------------------------|--------------------|---------------------------------|-------------|-------------------------------|----------|-----|
| <sup>Scale</sup><br>1:100     |                    | <sup>Size</sup><br>A3 L         | Drawn<br>IB | $^{Check}$ MB                 | Creation |     |
|                               |                    | 2                               |             | 4                             |          | 6 m |

Sibford Ferris OX15 5QW

> Plot 5 Floor Plan

THIS DRAWING IS COPYRIGHT © Responsibility is not accepted for errors made by others in scaling from this drawing All construction information should be taken from figured dimensions only Discrepancies must be reported to the Architect before proceeding