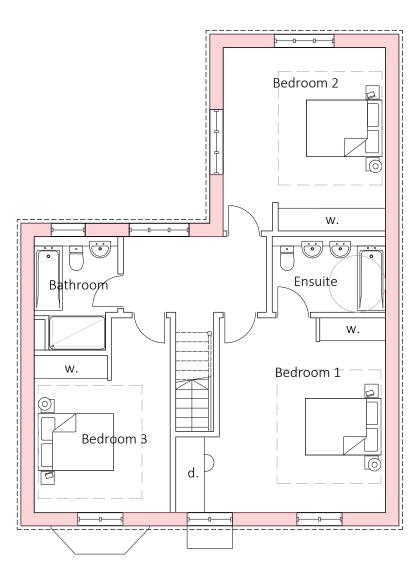

PLOT 5 1921sq.ft/178.5sq.m (418sq.ft/35sq.m - Garage)

| Rev<br>Project<br><b>4349</b> | Date<br>Stage<br>3 | Details<br>Drawing<br><b>44</b> | Rev<br>D    | <sup>Status</sup><br>PLANNING |          |     |
|-------------------------------|--------------------|---------------------------------|-------------|-------------------------------|----------|-----|
| <sup>Scale</sup><br>1:100     |                    | <sup>Size</sup><br>A3 L         | Drawn<br>IB | $^{Check}$ MB                 | Creation |     |
|                               |                    | 2                               |             | 4                             |          | 6 m |

Sibford Ferris OX15 5QW

> Plot 5 Floor Plan

THIS DRAWING IS COPYRIGHT © Responsibility is not accepted for errors made by others in scaling from this drawing All construction information should be taken from figured dimensions only Discrepancies must be reported to the Architect before proceeding