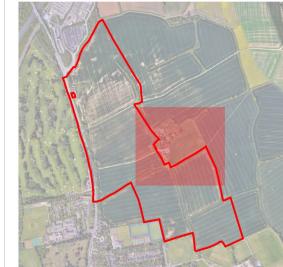

## Water Eaton

PR6a: Land East of Oxford Road

Heritage Photomontages

WE / HER5 / P01

Site Boundary

Photomontage Location from Heritage Assessment

client

## **Water Eaton**

drawing title

## **Heritage Photomontage Location Plan**

date 08 NOVEMBER 2023 drawn by DJo checked LTi scale 1:1,500 @ A3 QA GYo

the environmental dimension partnership

Make, Model, Sensor: Canon 5D MK4 FFS aOD: 64m
Enlargement Factor: 96% @ A1 width Focal Length: 50mm