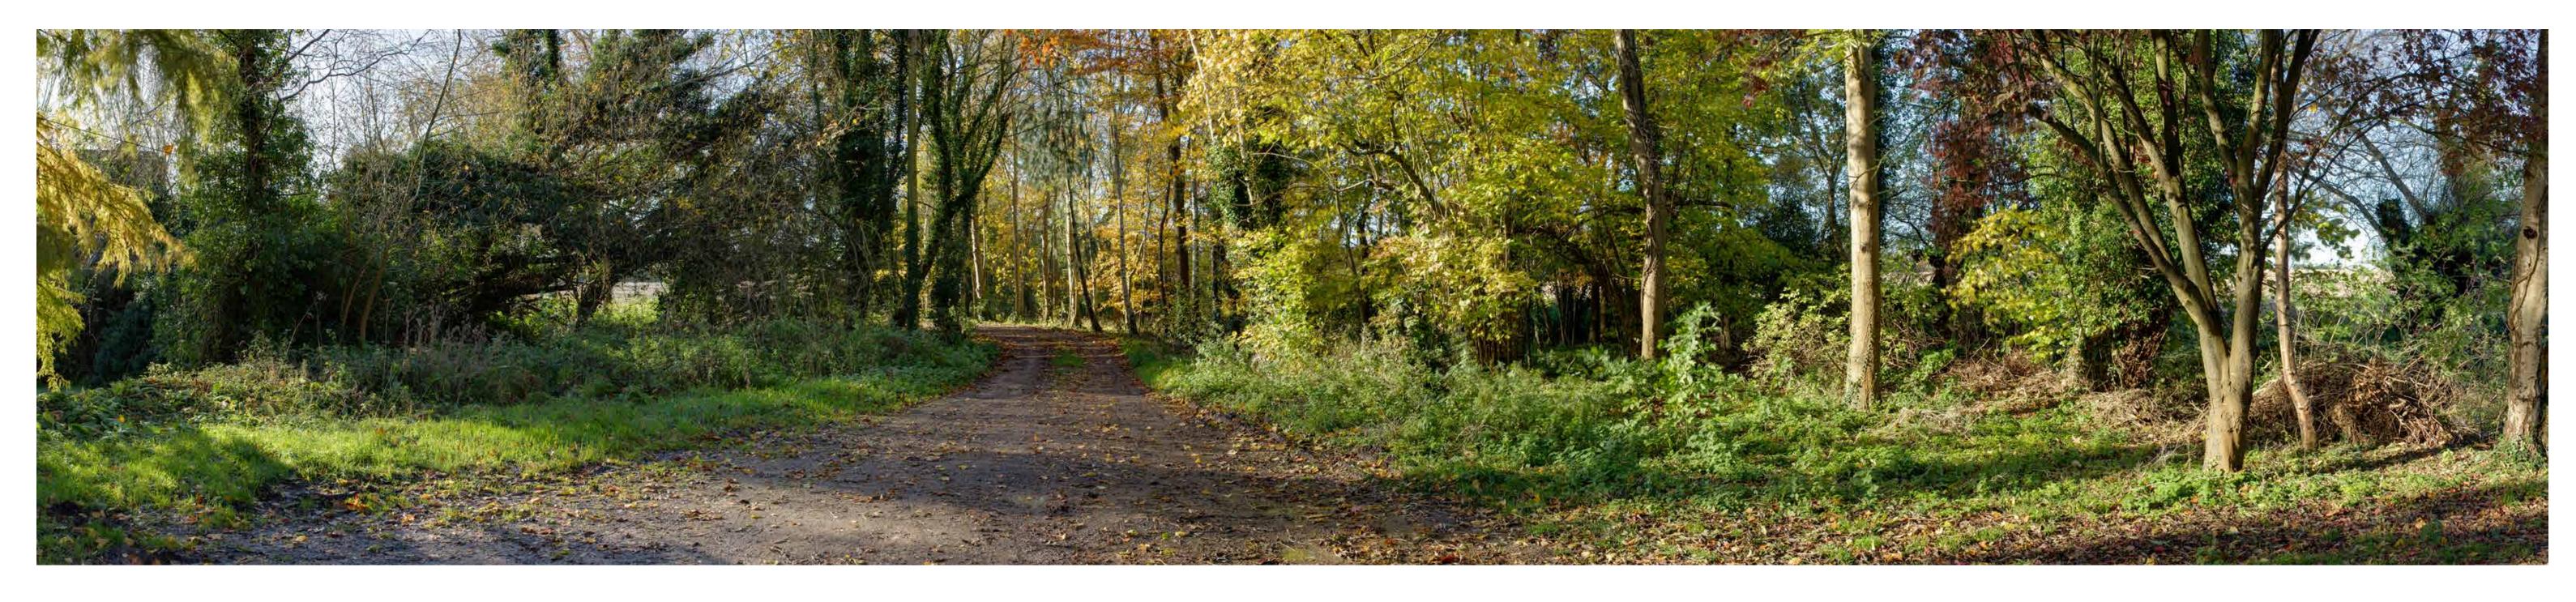

23 NOVEMBER 2023 | client | Bellway Homes Limited and Christ Church, Oxford

drawing title Heritage Photoviewpoint EDP 1 - Existing

Massing Models are shown as proposed parameters +2m height due to potential groundworks

Projection: Cylindrical Make, Model, Sensor: Canon 5D MK4 FFS aOD: 64m

Visualisation Type: 3 Enlargement Factor: 96% @ A1 width Focal Length: 50mm

23 NOVEMBER 2023 | client | Bellway Homes Limited and Christ Church, Oxford