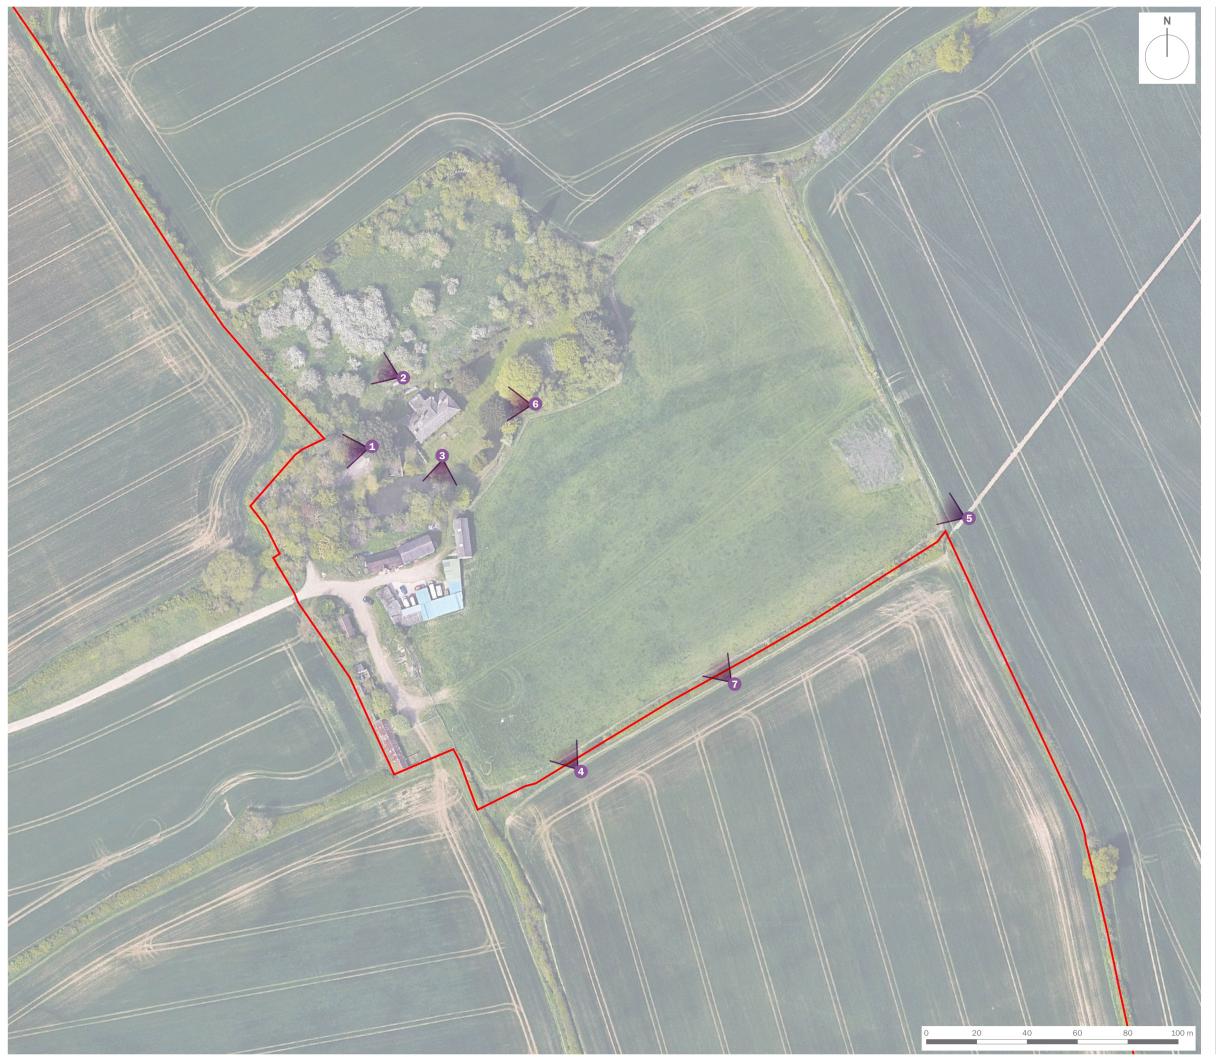

## Water Eaton

PR6a: Land East of Oxford Road

Heritage Photomontages

WE / HER5 / P01

Site Boundary

Photomontage Location from Heritage Assessment

client

## **Water Eaton**

drawing title

## **Heritage Photomontage Location Plan**

date 08 NOVEMBER 2023 drawn by DJo checked LTi scale 1:1,500 @ A3 QA GYo

the environmental dimension partnership

Make, Model, Sensor: Canon 5D MK4 FFS aOD: 64m
Enlargement Factor: 96% @ A1 width Focal Length: 50mm