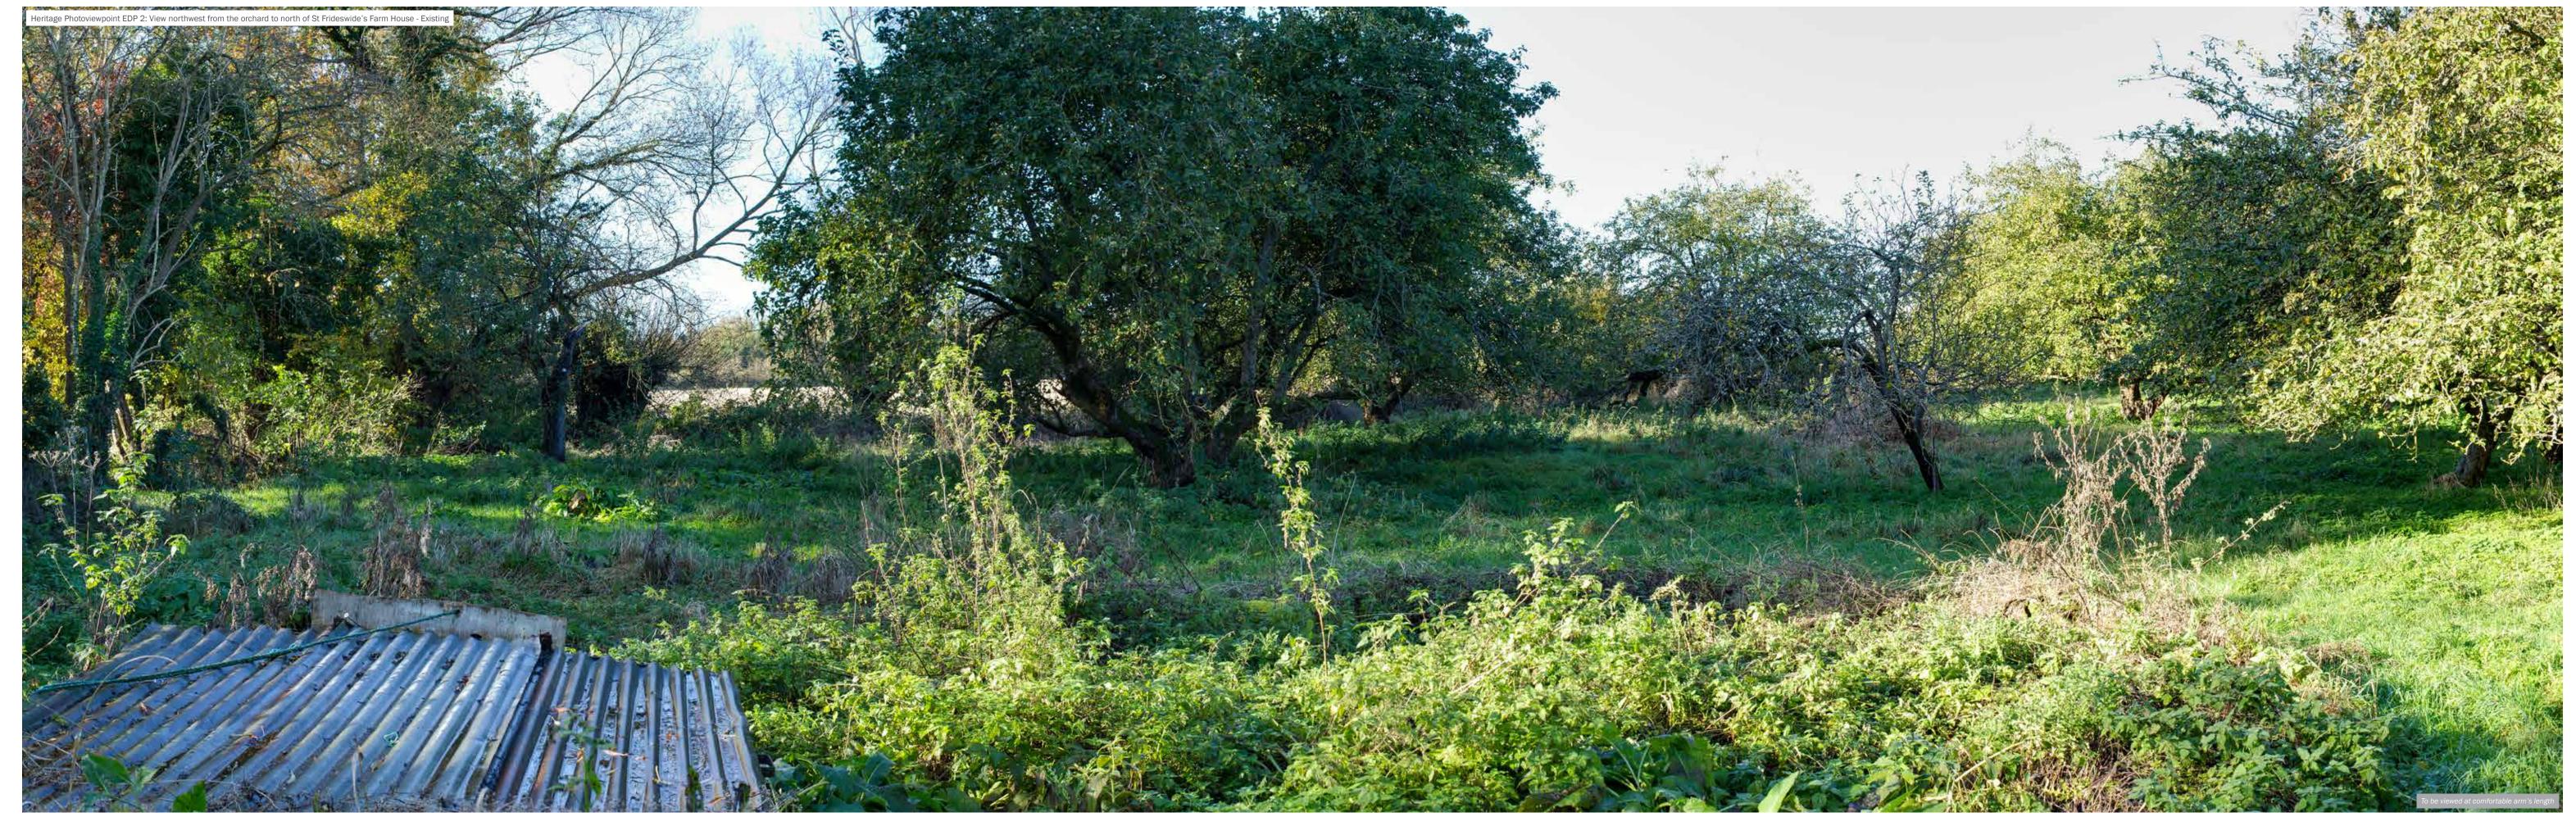

Bellway Homes Limited and Christ Church, Oxford

drawing title Heritage Photoviewpoint EDP 2 - Existing

Grid Coordinates: 450715, 211282 Horizontal Field of View: 90° 

Make, Model, Sensor: Canon 5D MK4 FFS aOD: 64m Enlargement Factor: 96% @ A1 width Focal Length: 50mm