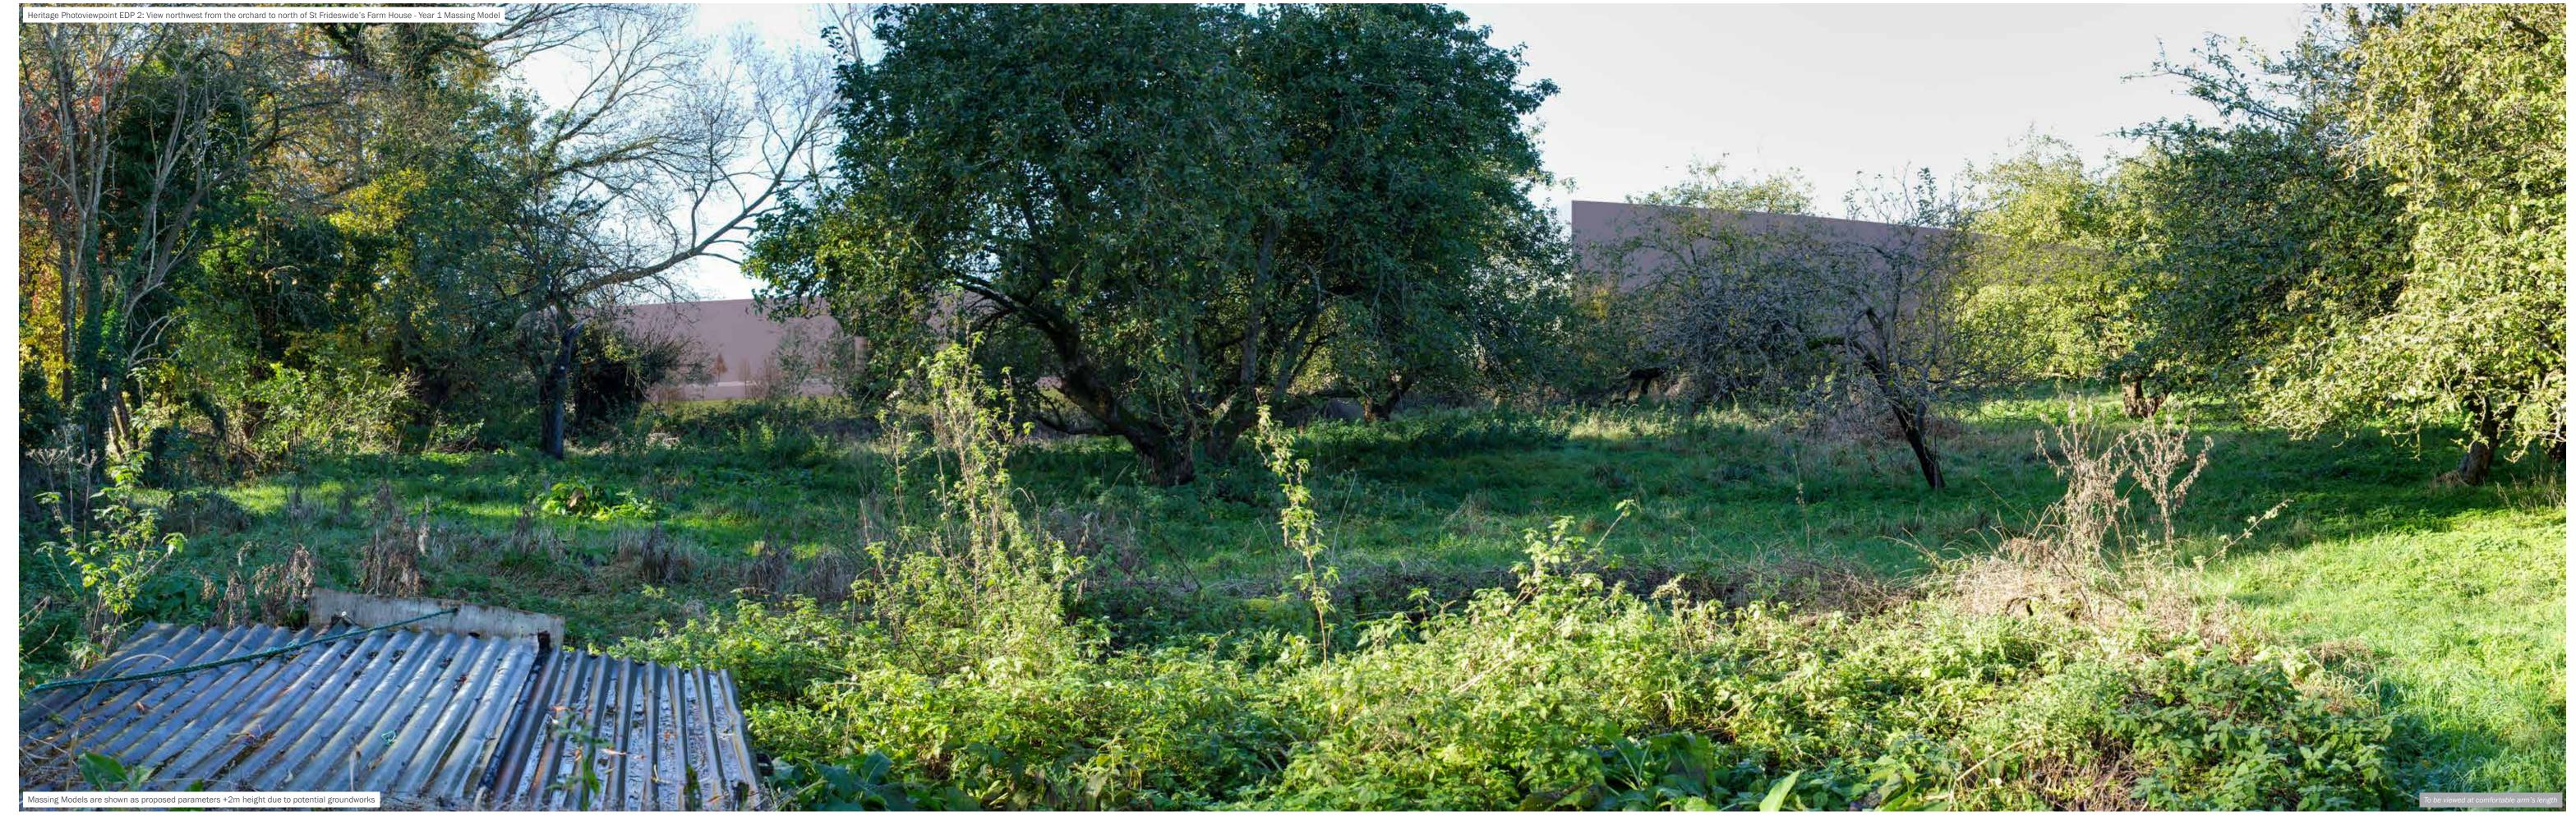

Bellway Homes Limited and Christ Church, Oxford

drawing title Heritage Photoviewpoint EDP 2 - Year 1 Massing Model

Grid Coordinates: 450715, 211282 Horizontal Field of View: 90° 

Make, Model, Sensor: Canon 5D MK4 FFS aOD: 64m