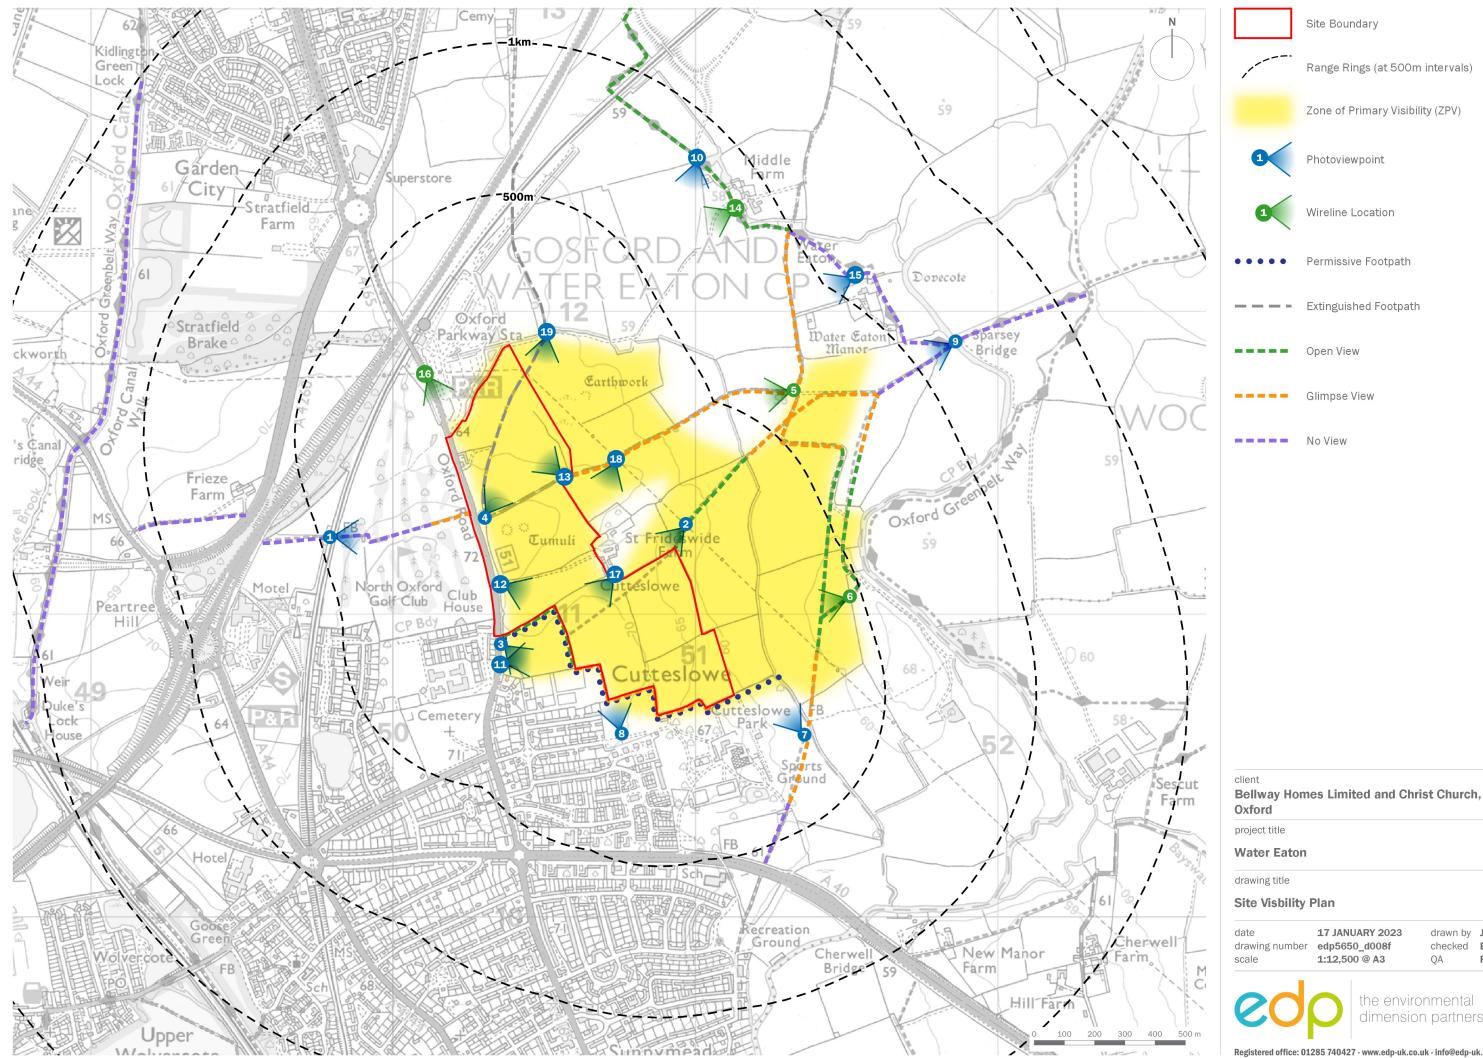

ing number | edp5650_d010e    | checked  | BCo |
| scale          | 1:17,500 @ A3    | QA       | RBa |



© The Environmental Dimension Partnership Ltd. © Crown copyright and database rights 2022 Ordnance Survey 0100031673



Site Boundary

Range Rings (at 500m intervals)

<u>Cherwell District Landscape</u> <u>Character Assessment</u>



Lower Cherwell Floodplain

Otmoor Lowlands

Oxfordshire Wildlife and Landscape Study



Alluvial Lowlands



Vale Farmland

### client

# Bellway Homes Limited and Christ Church, Oxford

project title

Water Eaton

drawing title

## Published Landscape Character

 date
 16 JANUARY 2023
 drawn by
 JFr

 drawing number
 edp5650\_d009d
 checked
 BCo

 scale
 1:12,500 @ A3
 QA
 RBa

edp

Registered office: 01285 740427 - www.edp-uk.co.uk - info@edp-uk.co.uk



© The Environmental Dimension Partnership Ltd. © Crown copyright and database rights 2023 Ordnance Survey 0100031673

drawn by JFr checked BCo RBa

dimension partnership

Registered office: 01285 740427 - www.edp-uk.co.uk - info@edp-uk.co.uk