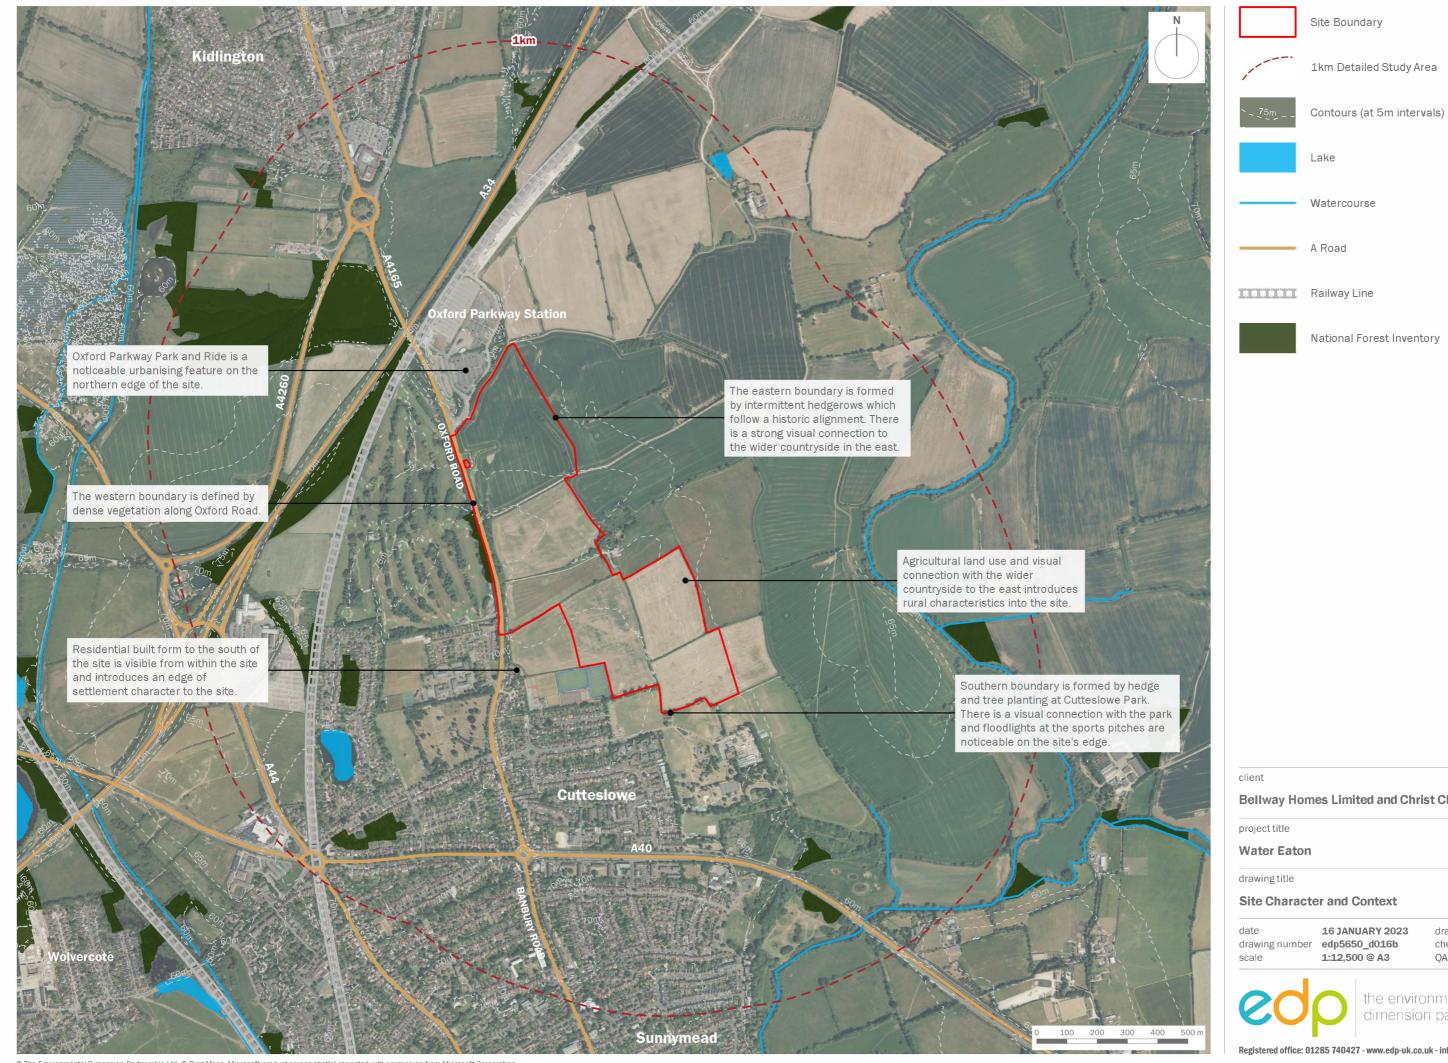

© The Environmental Dimension Partnership Ltal. © Bing Maps. Microsoft product screen shot(s) reprinted with permission from Microsoft Corporation

### Bellway Homes Limited and Christ Church, Oxford

drawn by GYo checked LTi QA

the environmental dimension partnership

RBa

Registered office: 01285 740427 - www.edp-uk.co.uk - info@edp-uk.co.uk



nental Dimension Partnership Ltd. © Crown copyright and database rights 2023 Ordnance Survey 0100031673 © The Envi

000 And a second second

| date           | 22 NOVEMBER 2023 | drawn by | JFr |
|----------------|------------------|----------|-----|
| drawing number | edp5650_d010e    | checked  | BCo |
| scale          | 1:17,500 @ A3    | QA       | RBa |



© The Environmental Dimension Partnership Ltd. © Crown copyright and database rights