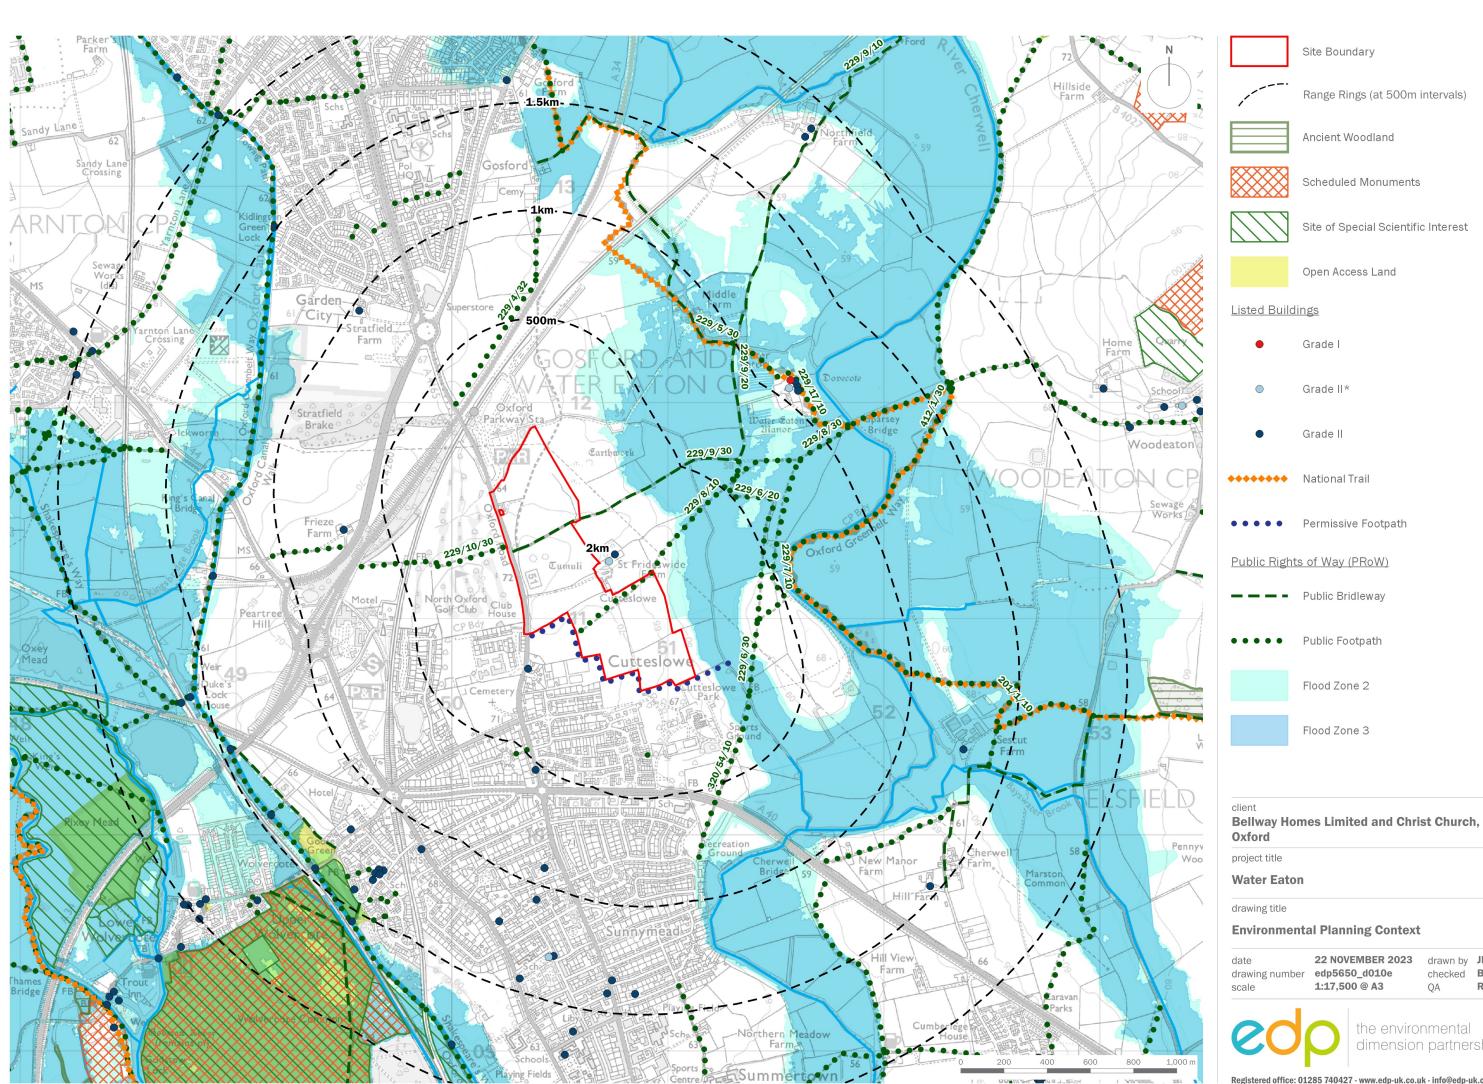

000 And a second second

| date           | 22 NOVEMBER 2023 | drawn by | JFr |
|----------------|------------------|----------|-----|
| drawing number | edp5650_d010e    | checked  | BCo |
| scale          | 1:17,500 @ A3    | QA       | RBa |