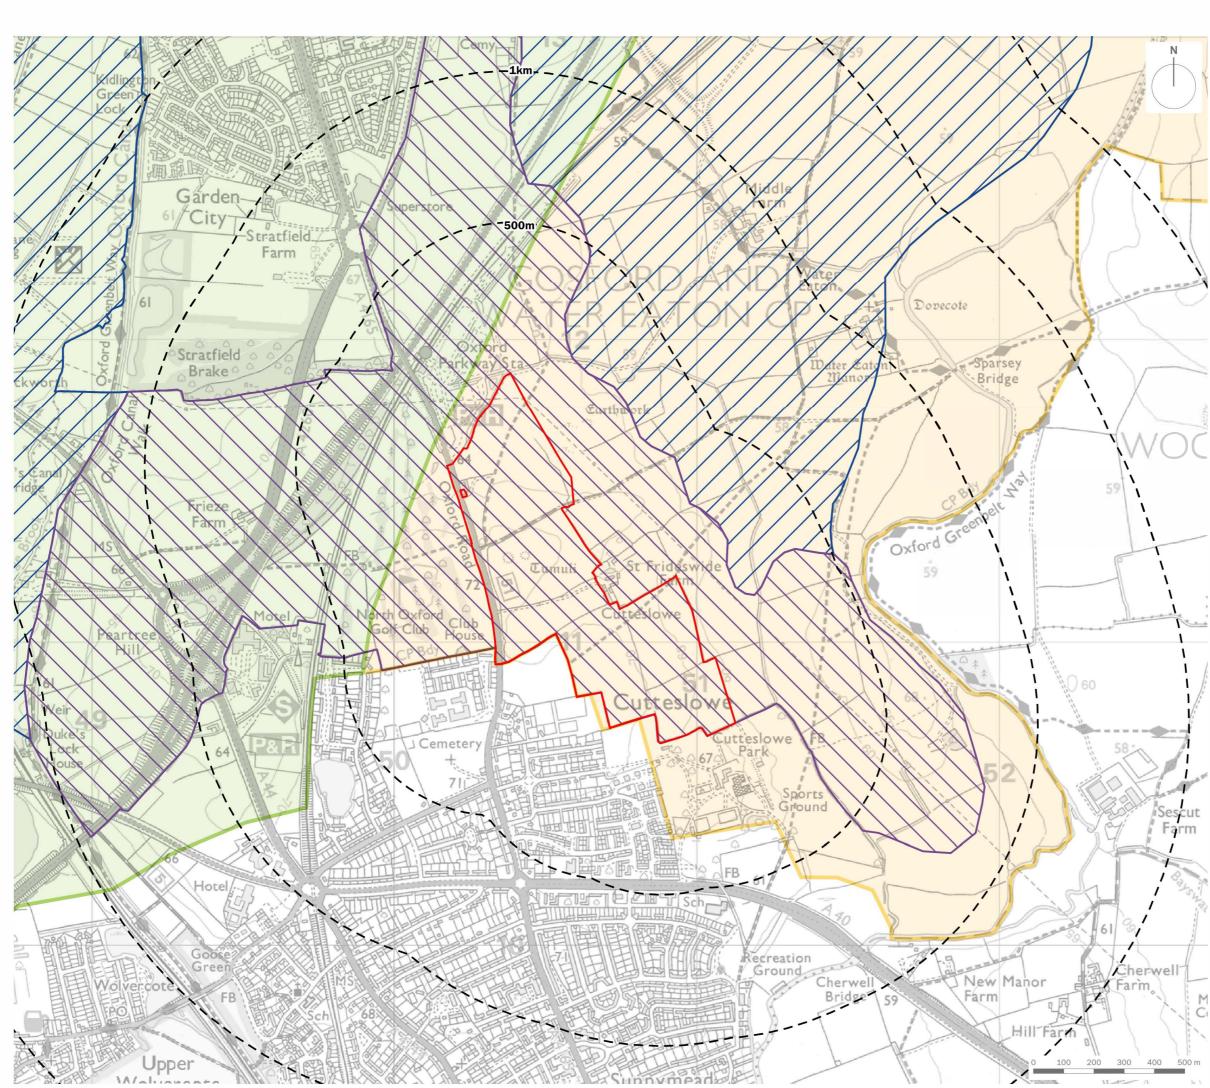

© The Environmental Dimension Partnership Ltd. © Crown copyright and database rights 2022 Ordnance Survey 0100031673

Site Boundary

Range Rings (at 500m intervals)

<u>Cherwell District Landscape</u> <u>Character Assessment</u>

Lower Cherwell Floodplain

Otmoor Lowlands

Oxfordshire Wildlife and Landscape Study

Alluvial Lowlands

Vale Farmland

## Published Landscape Character

 date
 16 JANUARY 2023
 drawn by
 JFr

 drawing number
 edp5650\_d009d
 checked
 BCo

 scale
 1:12,500 @ A3
 QA
 RBa

edp

Registered office: 01285 740427 - www.edp-uk.co.uk - info@edp-uk.co.uk