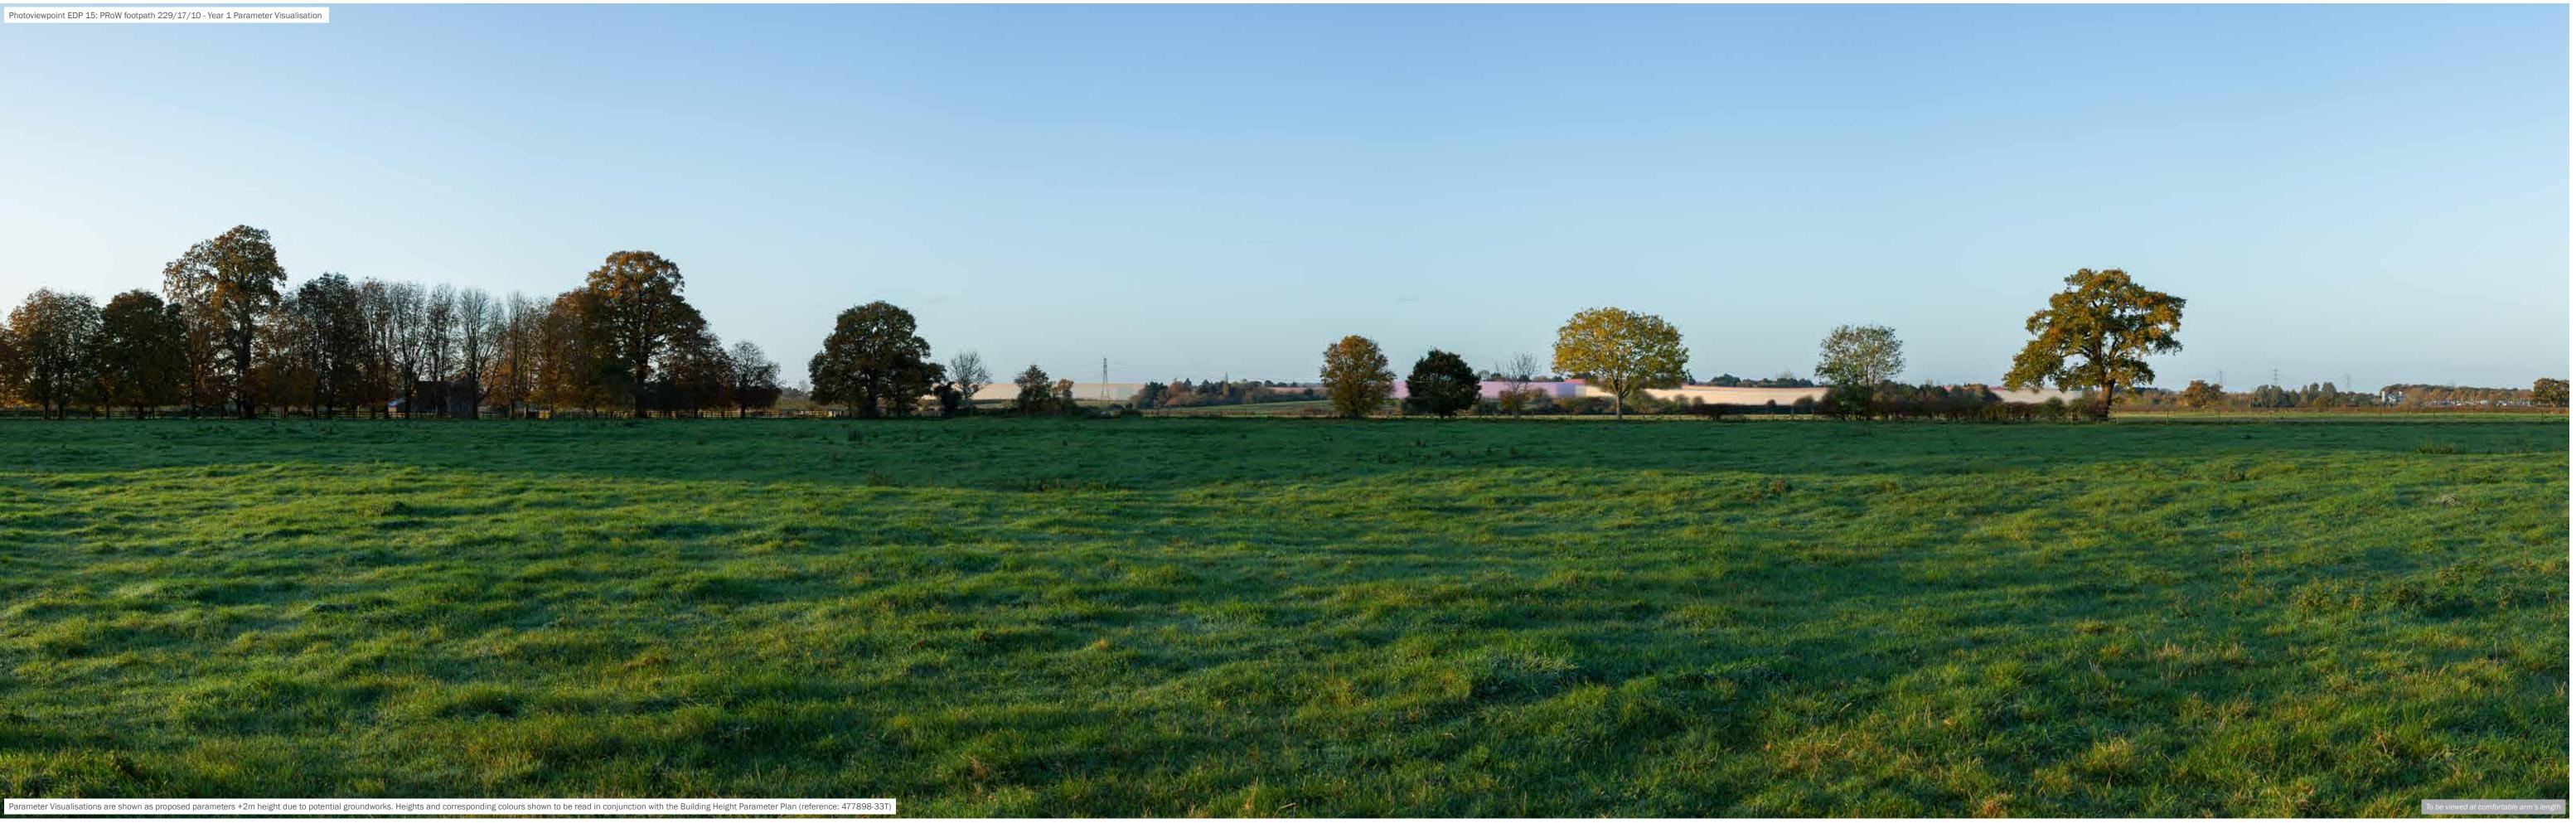

|                     | 23 NOVEMBER 2023<br>edp5650 d027e | client        | Bellway Homes Limited and Christ Church, Oxford        |
|---------------------|-----------------------------------|---------------|--------------------------------------------------------|
| drawn by<br>checked | GYo                               | project title | Water Eaton                                            |
| QA                  | RBa                               | drawing title | Photoviewpoint EDP 15 - Year 1 Parameter Visualisation |