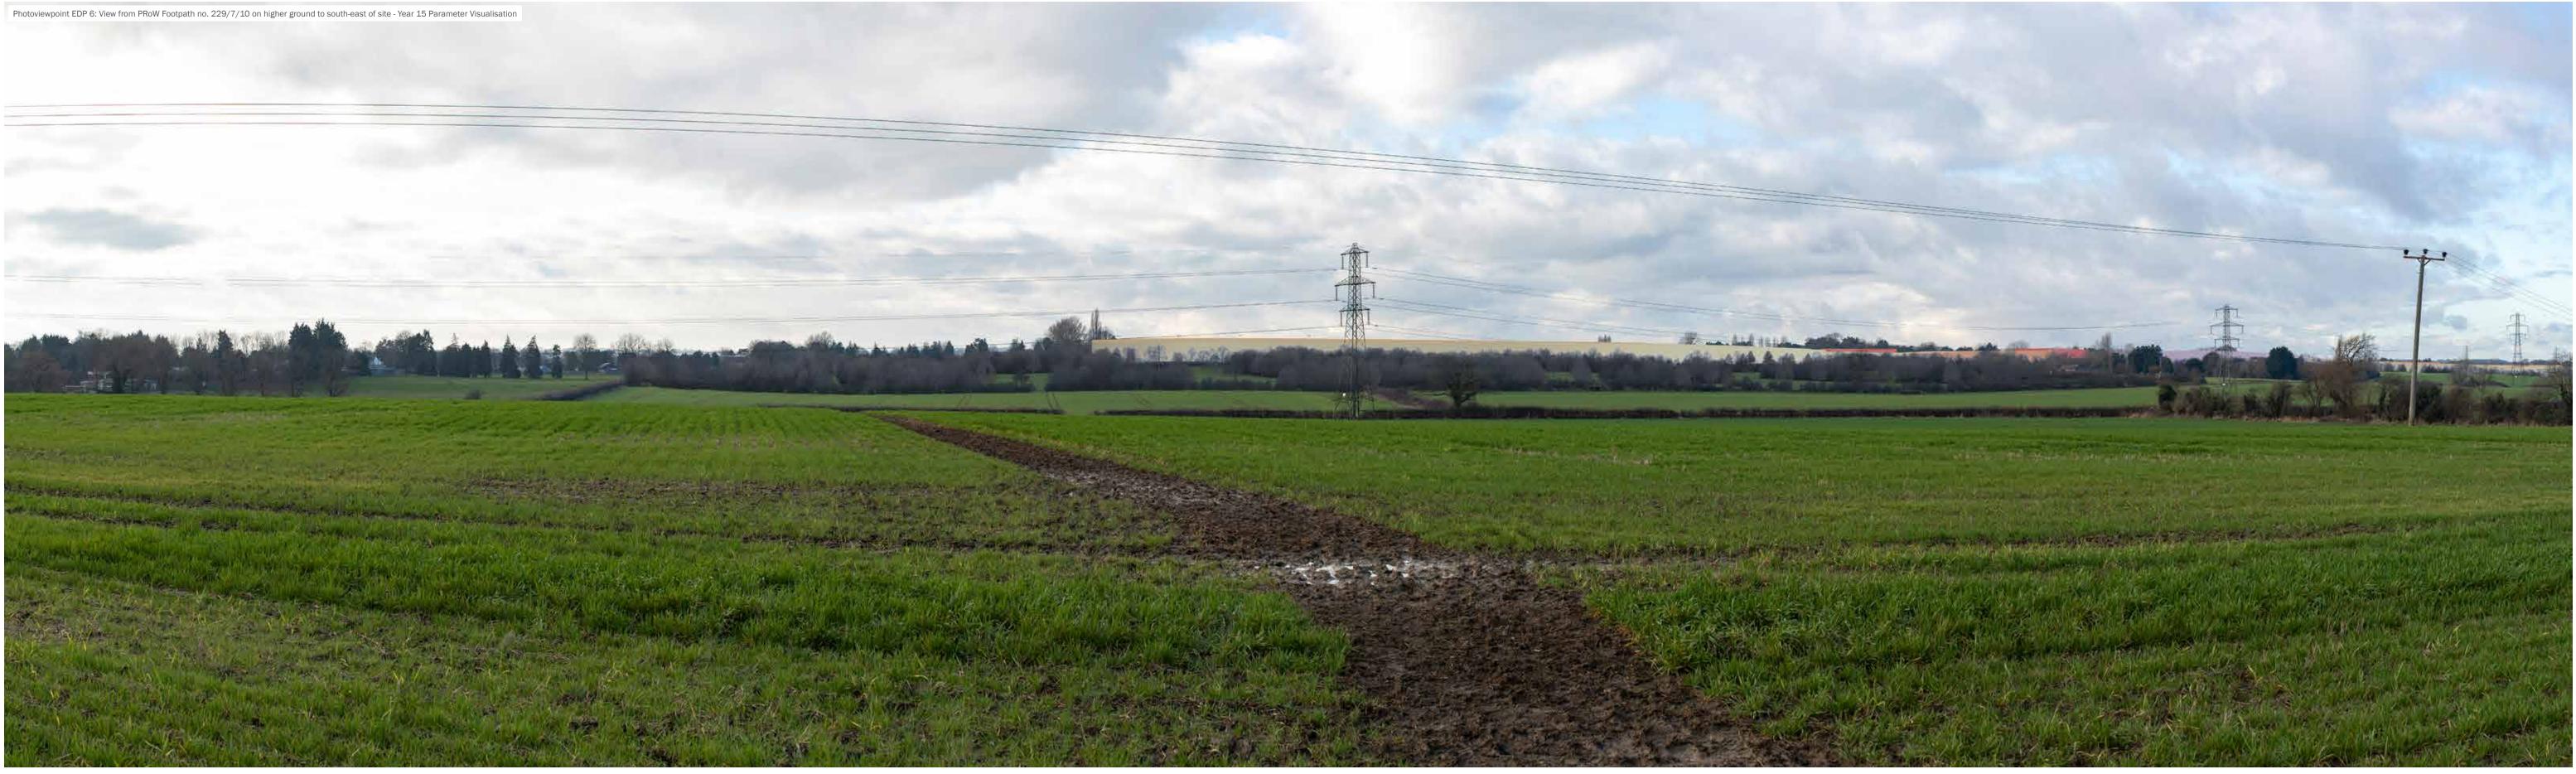

| date<br>drawing number | 23 NOVEMBER 2023<br>edp5650 d027e | client        | Bellway Homes Limited and Christ Church, Oxford        |
|------------------------|-----------------------------------|---------------|--------------------------------------------------------|
| drawn by<br>checked    | GYo<br>LTi                        | project title | Water Eaton                                            |
| QA                     | RBa                               | drawing title | Photoviewpoint EDP 6 - Year 15 Parameter Visualisation |