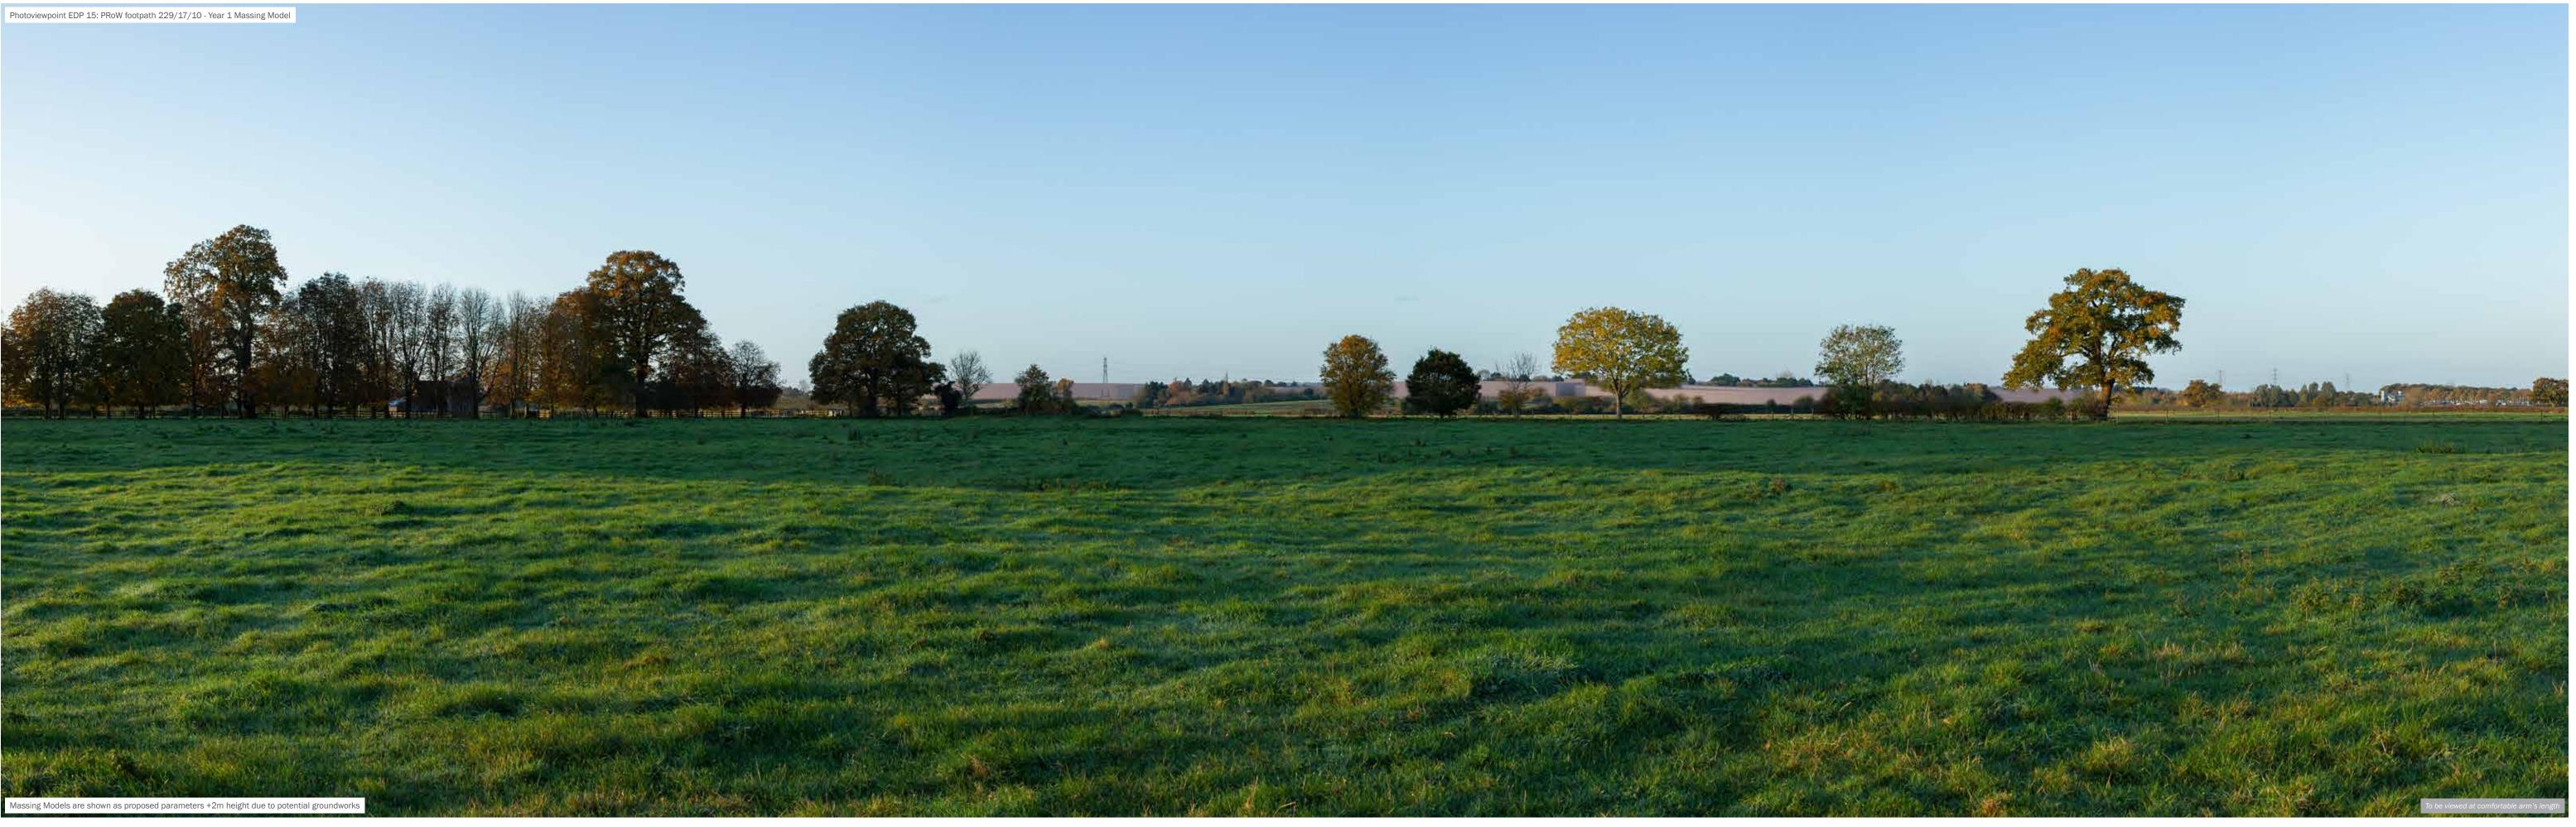

| date<br>drawing number | 23 NOVEMBER 2023<br>edp5650 d027e | client        | Bellway Homes Limited and Christ Church, Oxford |
|------------------------|-----------------------------------|---------------|-------------------------------------------------|
| drawn by<br>checked    | GYo<br>LTi                        | project title | Water Eaton                                     |
| QA                     |                                   | drawing title | Photoviewpoint EDP 15 - Year 1 Massing Model    |