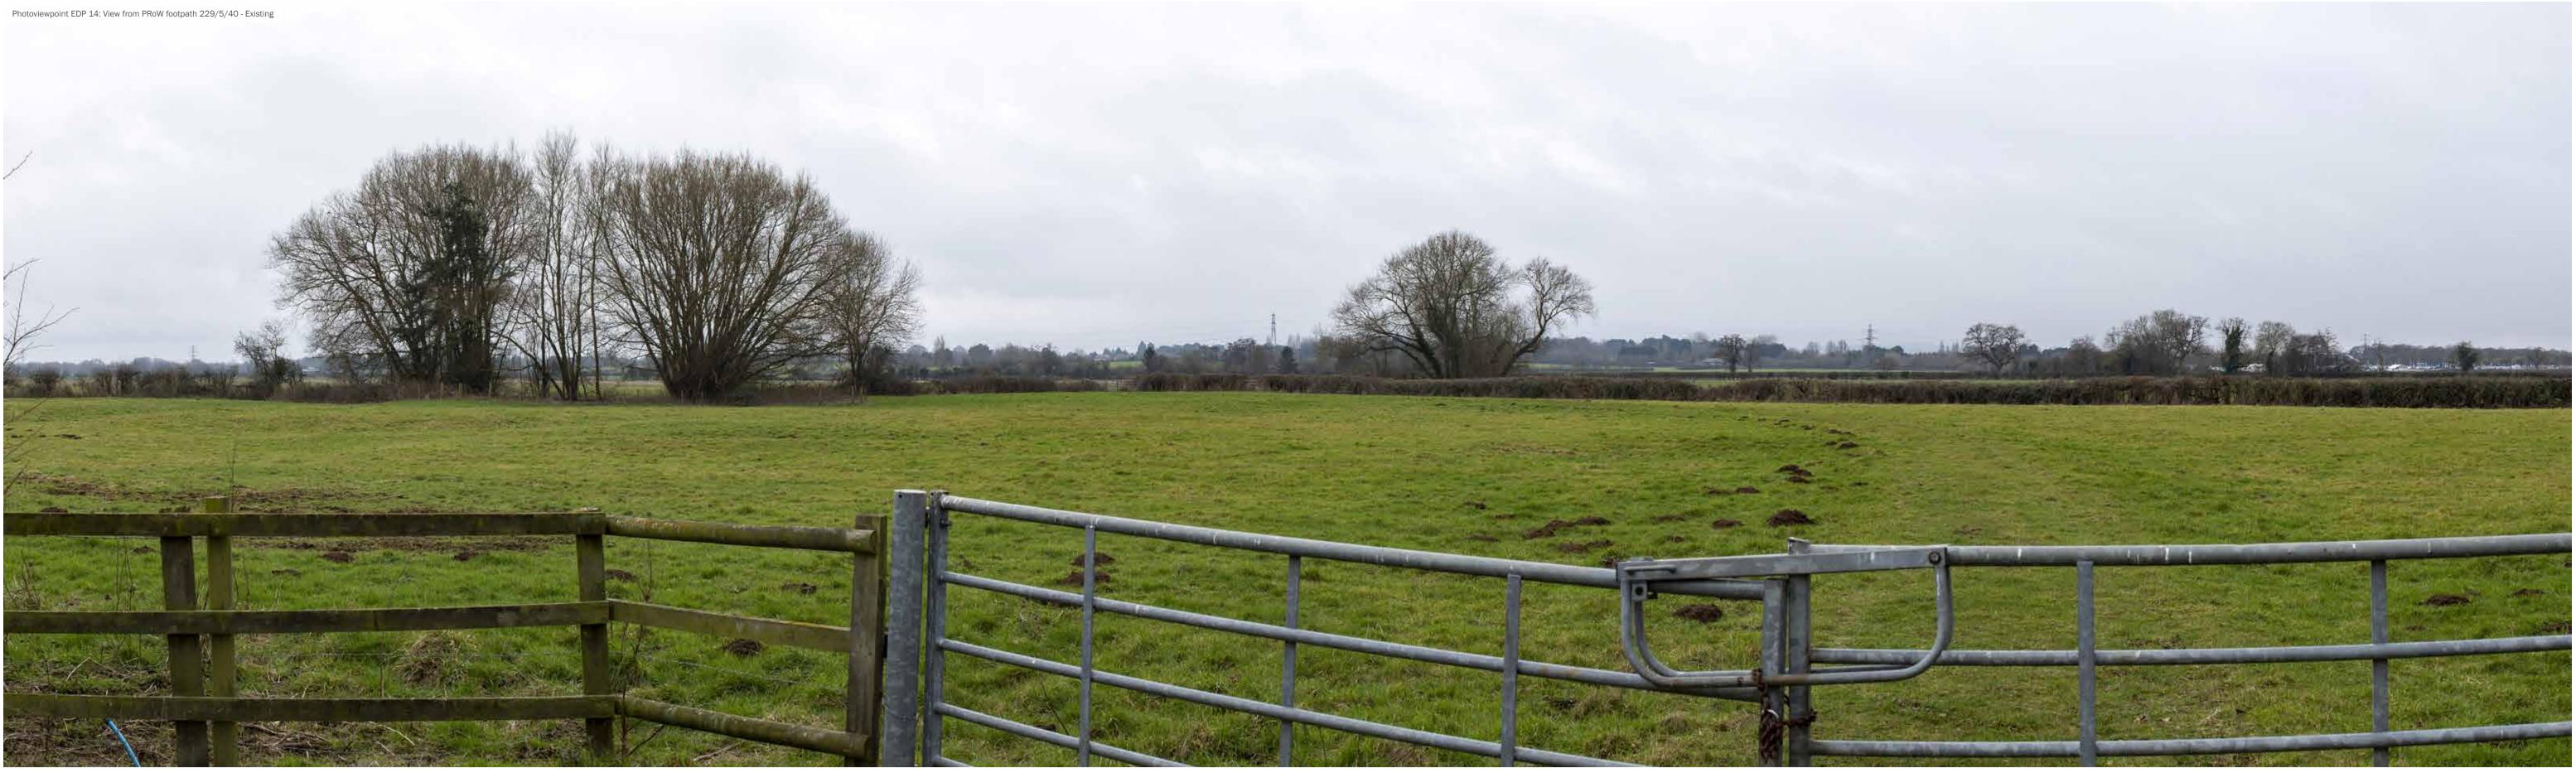

Direction of View: SW Distance: 1.1m

| date 23 NOVEMBER 2023<br>drawing number edp5650 d027e | client        | Bellway Homes Limited and Christ Church, Oxford |
|-------------------------------------------------------|---------------|-------------------------------------------------|
| drawn by GYo<br>checked LTi                           | project title | Water Eaton                                     |
| QA <b>RB</b> a                                        | drawing title | Photoviewpoint EDP 14 - Existing                |