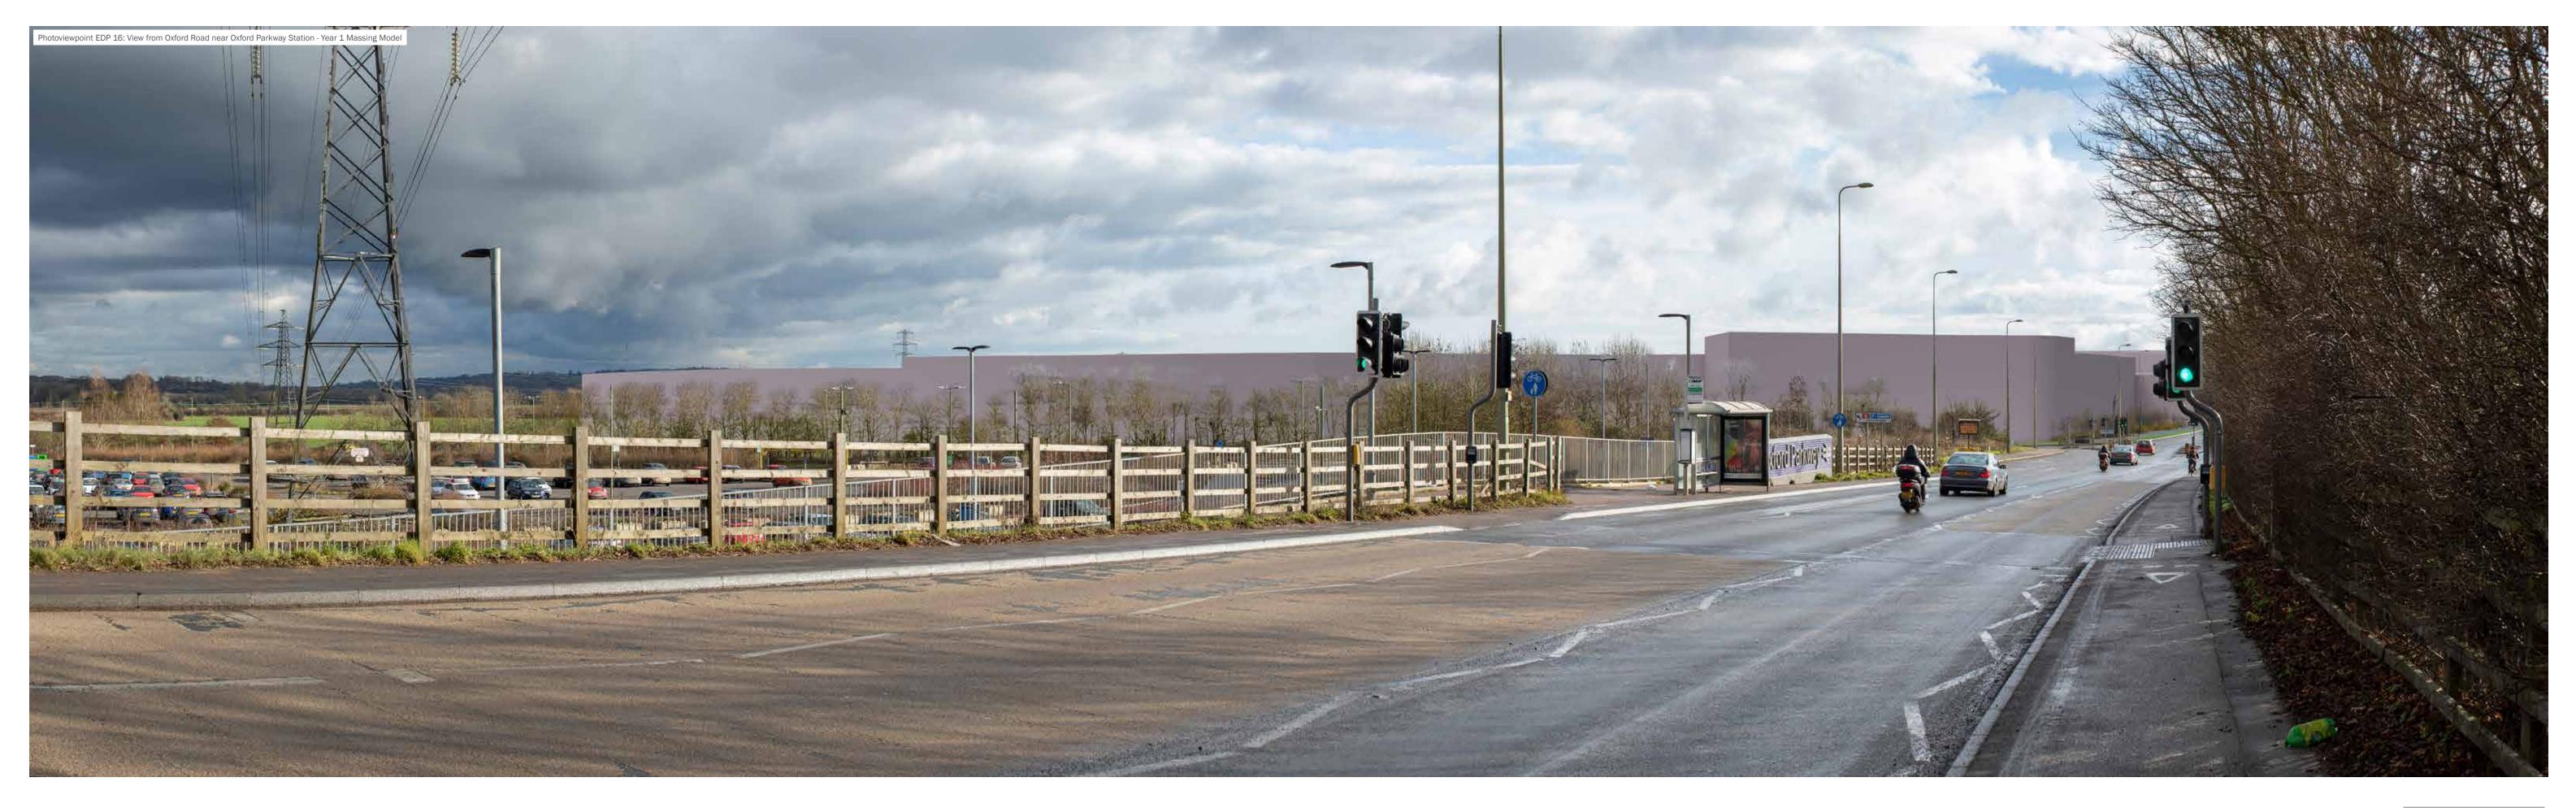

date 23 NOVEMBER 2023 drawing number drawn by GYo checked LTI QA Bellway Homes Limited and Christ Church, Oxford project title Water Eaton drawing title Photoviewpoint EDP 16 - Year 1 Massing Model

To be viewed at comfortable arm's length