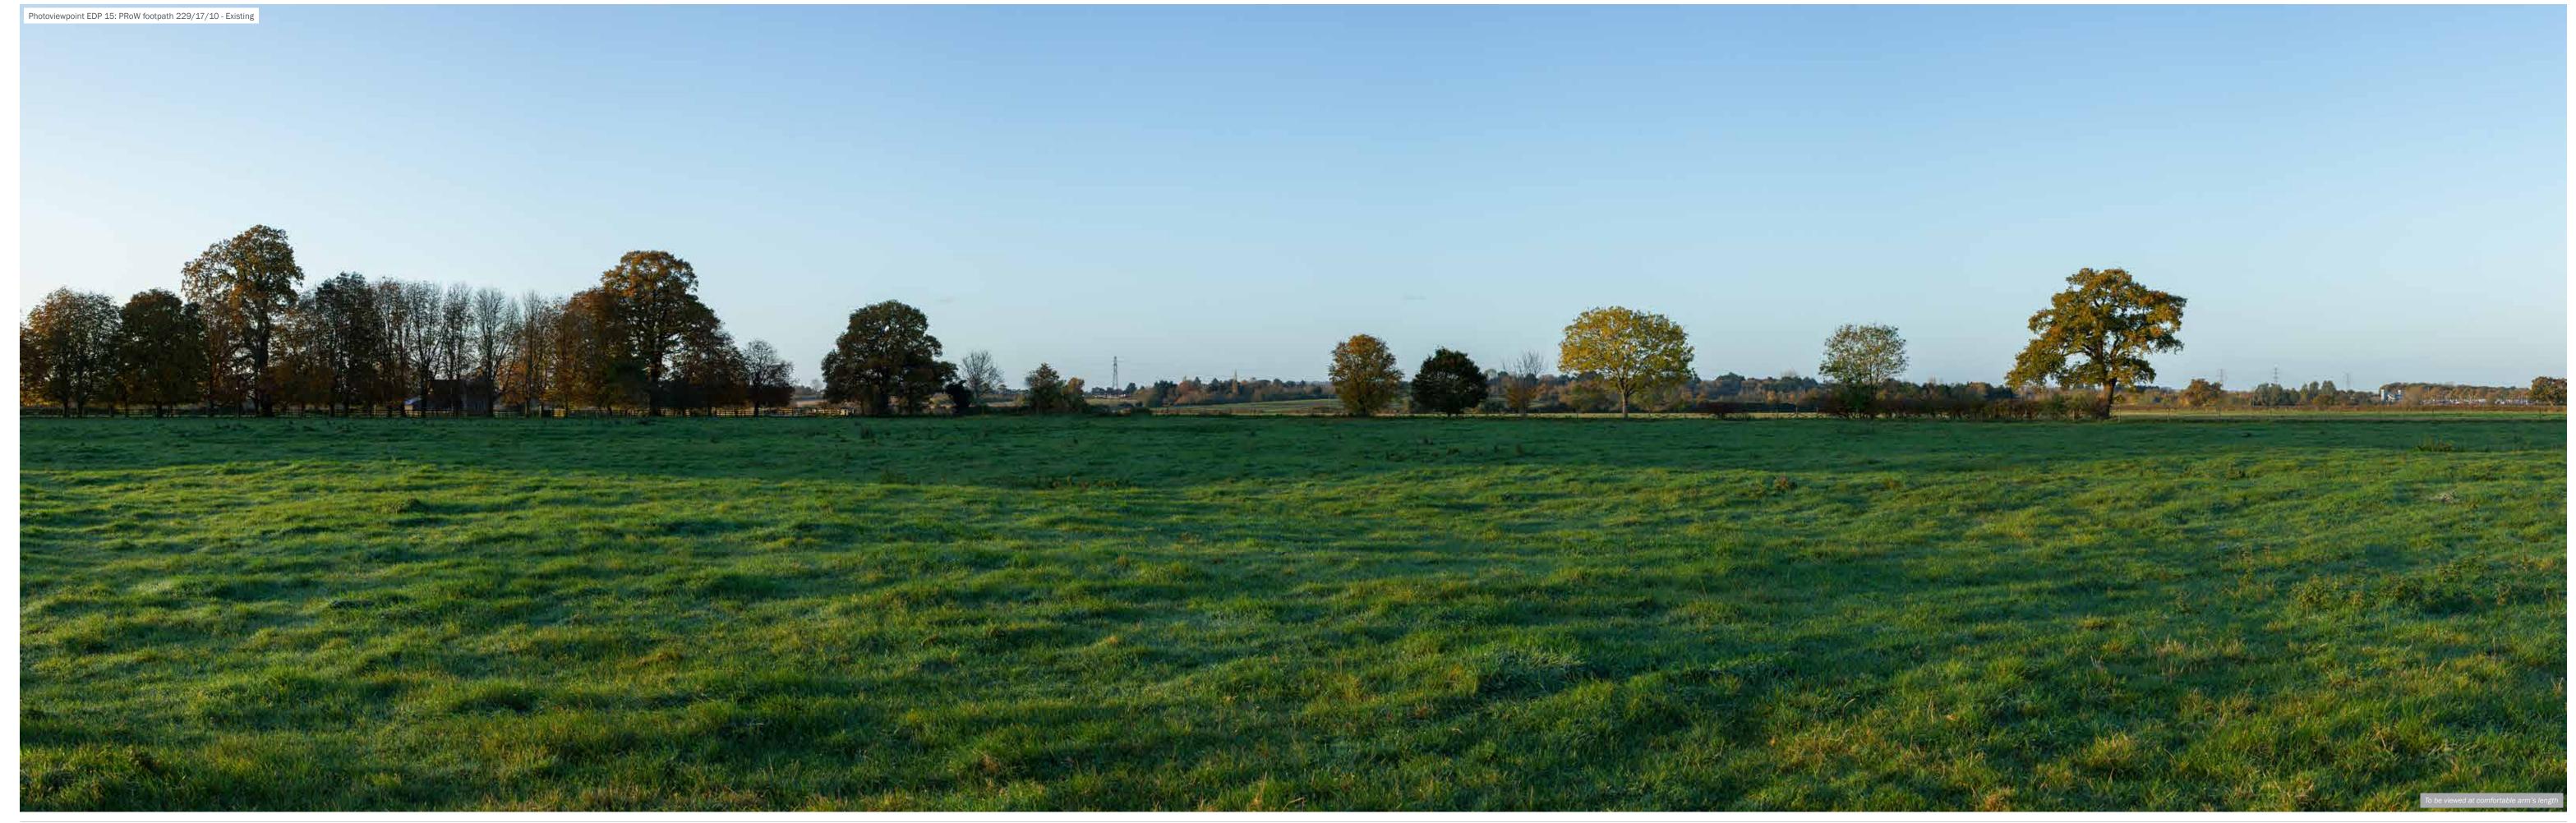

Direction of View: SW

Distance: 900m

| date<br>drawing number | 23 NOVEMBER 2023<br>edp5650_d027e | client        | Bellway Homes Limited and Christ Church, Oxford |
|------------------------|-----------------------------------|---------------|-------------------------------------------------|
| drawn by<br>checked    | GYo                               | project title | Water Eaton                                     |
| QA                     | LTi<br>RBa                        | drawing title | Photoviewpoint EDP 15 - Existing                |

|    |                       |                                                     | Grid Coordinates:   | 451131, 212344            | Horizontal Field of View | : 90°             | Direction of View: | SW   |
|----|-----------------------|-----------------------------------------------------|---------------------|---------------------------|--------------------------|-------------------|--------------------|------|
| 20 | the environmental     | Registered office: 01285 740427<br>www.edp-uk.co.uk | Date and Time:      | <b>15/11/2023</b> @ 08:02 | Height of Camera:        | 1.6m              | Distance:          | 900m |
|    | dimension partnership | info@edp-uk.co.uk                                   | Projection:         | Cylindrical               | Make, Model, Sensor:     | Canon 5D MK4, FFS | a0D:               | 58m  |
|    |                       |                                                     | Visualisation Type: | 3                         | Enlargement Factor:      | 96% @ A1 width    | Focal Length:      | 50mm |