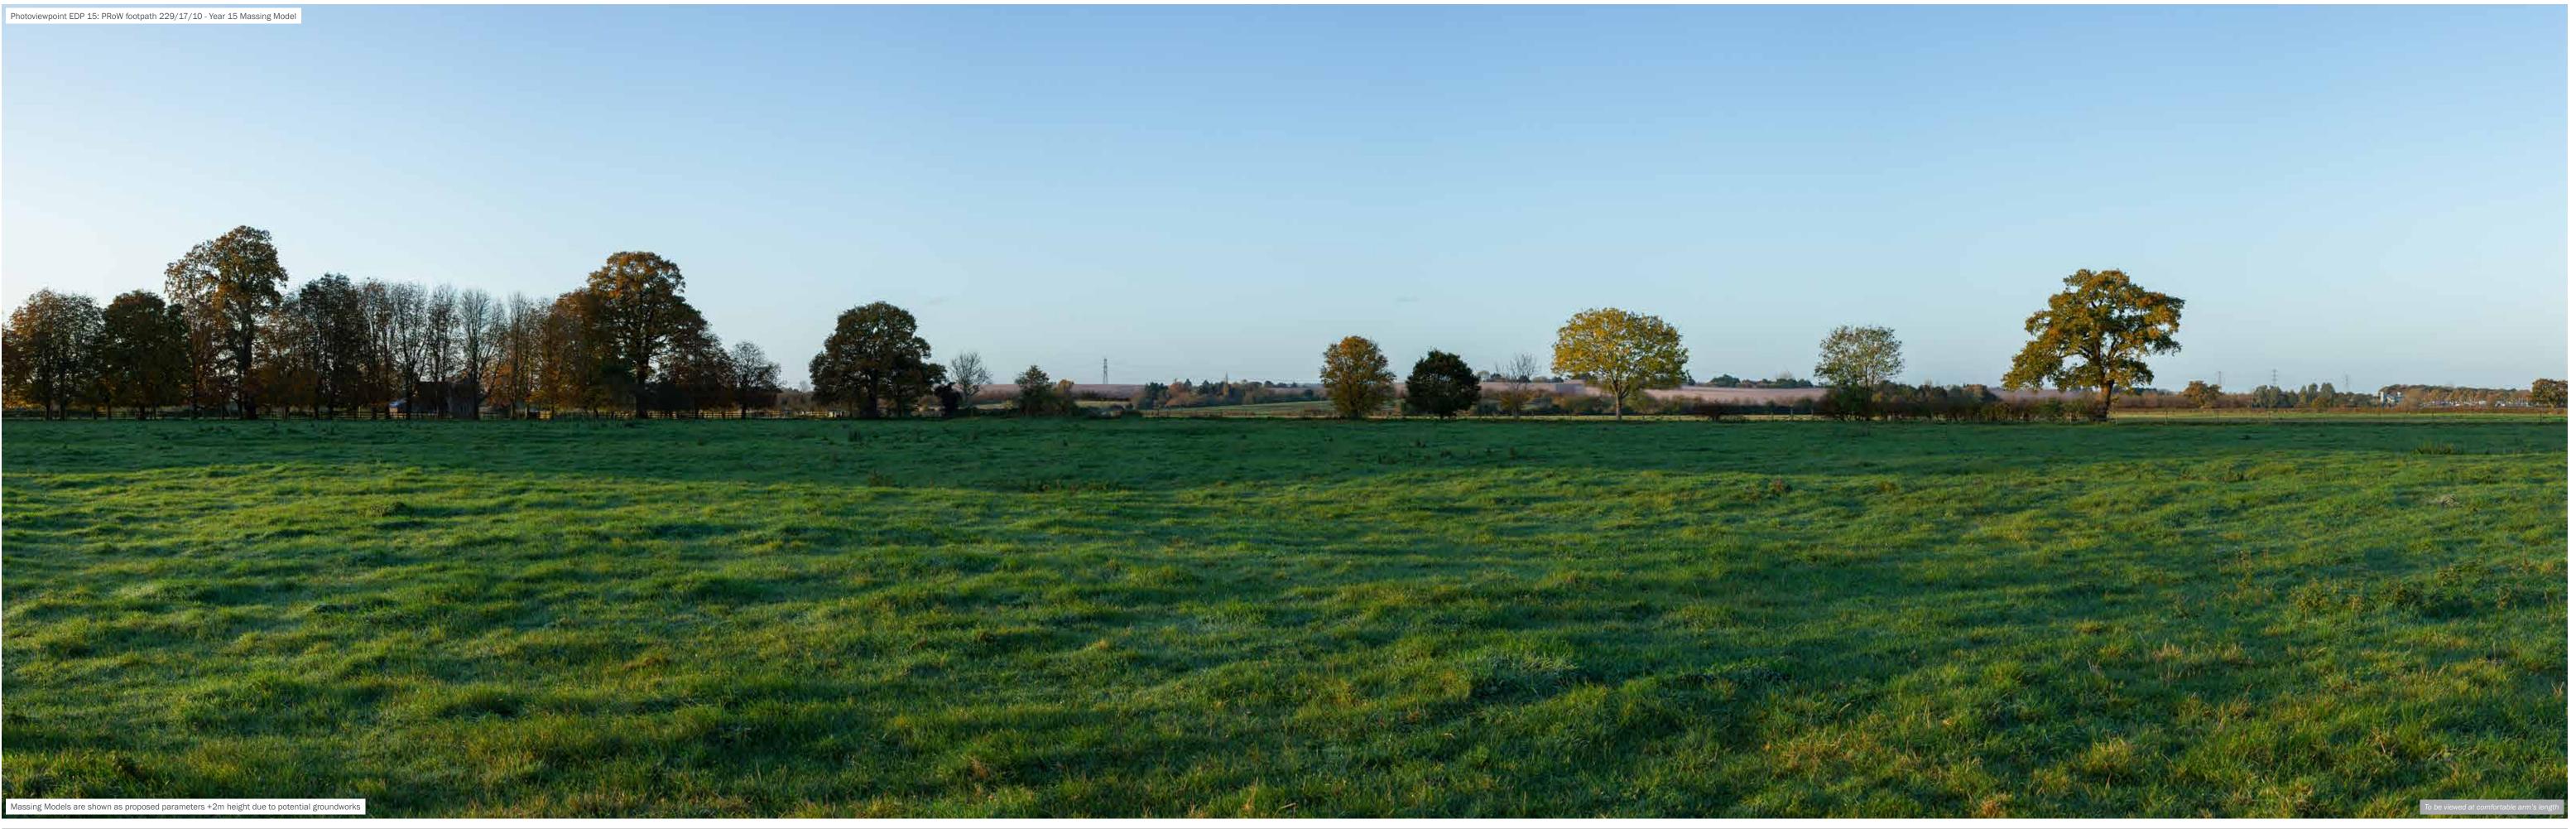

| date<br>drawing number | 23 NOVEMBER 2023<br>edp5650 d027e | client        | Bellway Homes Limited and Christ Church, Oxford |
|------------------------|-----------------------------------|---------------|-------------------------------------------------|
| drawn by<br>checked    | GYo<br>LTi                        | project title | Water Eaton                                     |
| QA                     |                                   | drawing title | Photoviewpoint EDP 15 - Year 15 Massing Model   |