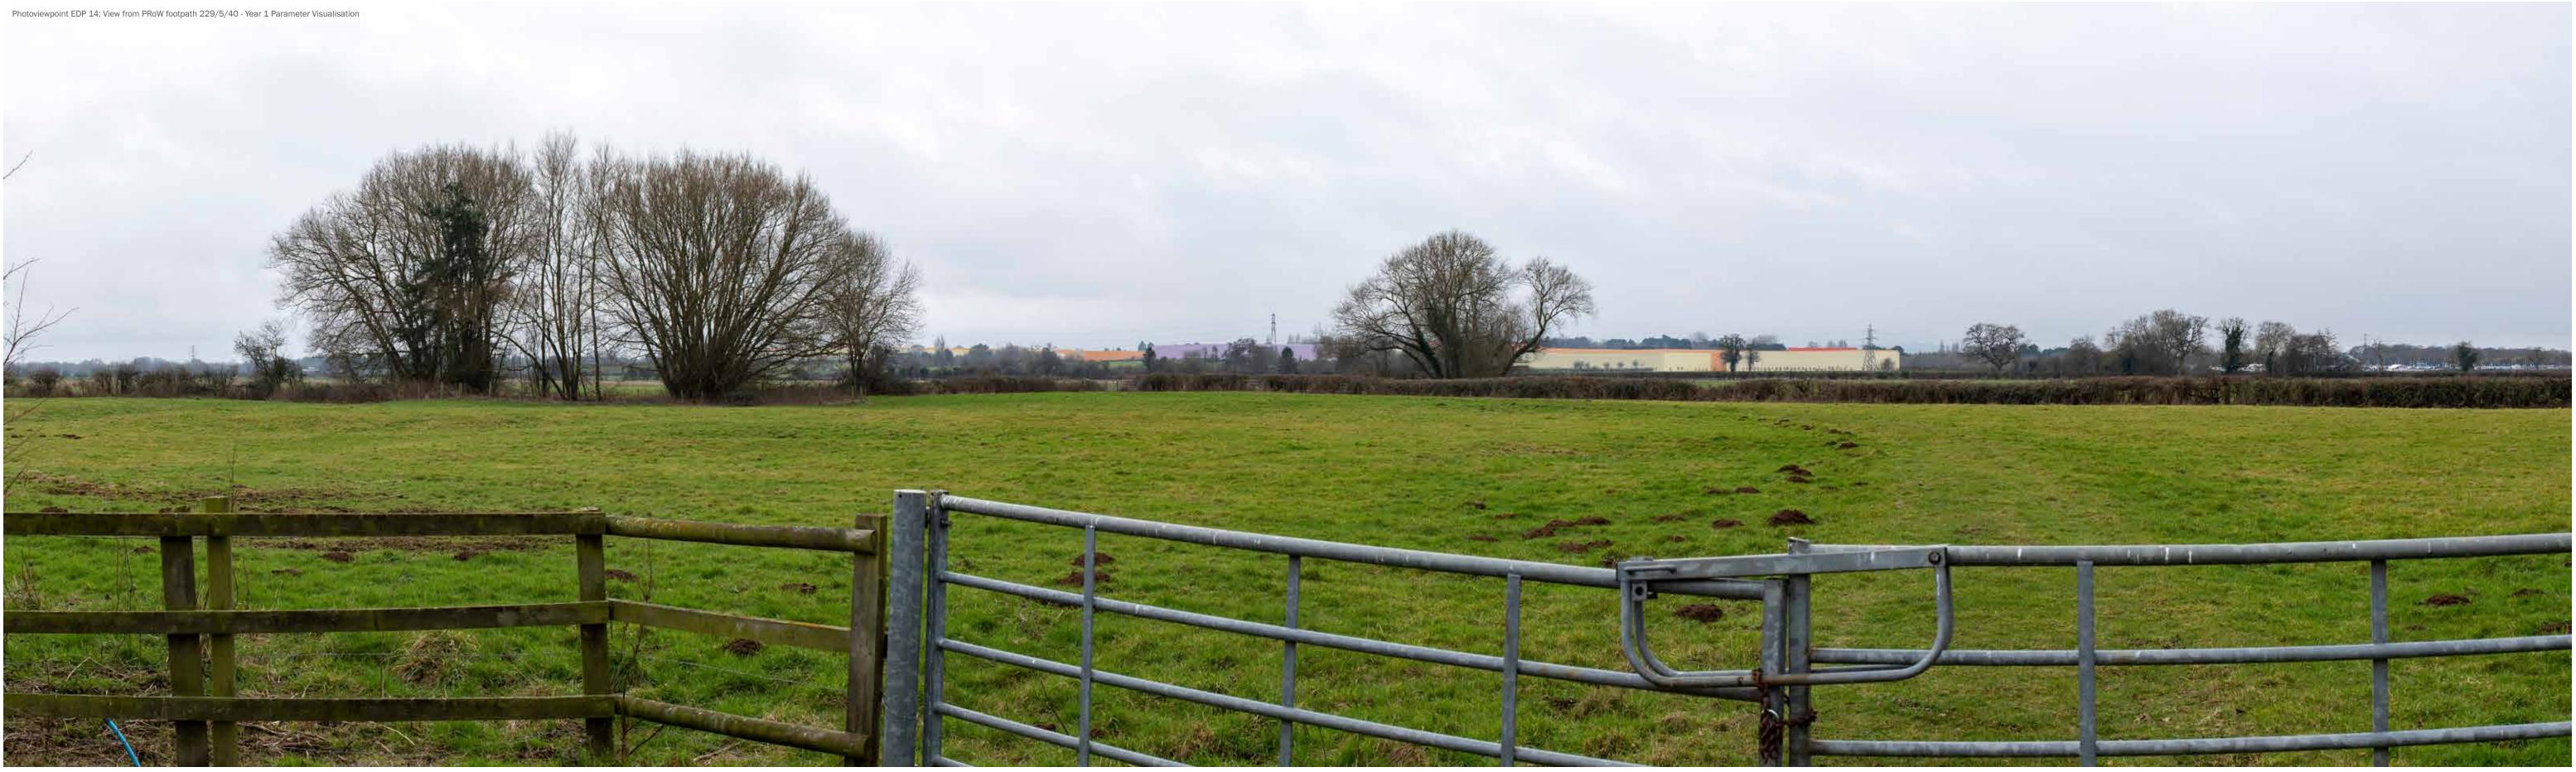

|                     | 23 NOVEMBER 2023 | client        | Bellway Homes Limited and Christ Church, Oxford        |
|---------------------|------------------|---------------|--------------------------------------------------------|
| drawn by<br>checked |                  | project title | Water Eaton                                            |
| QA                  |                  | drawing title | Photoviewpoint EDP 14 - Year 1 Parameter Visualisation |