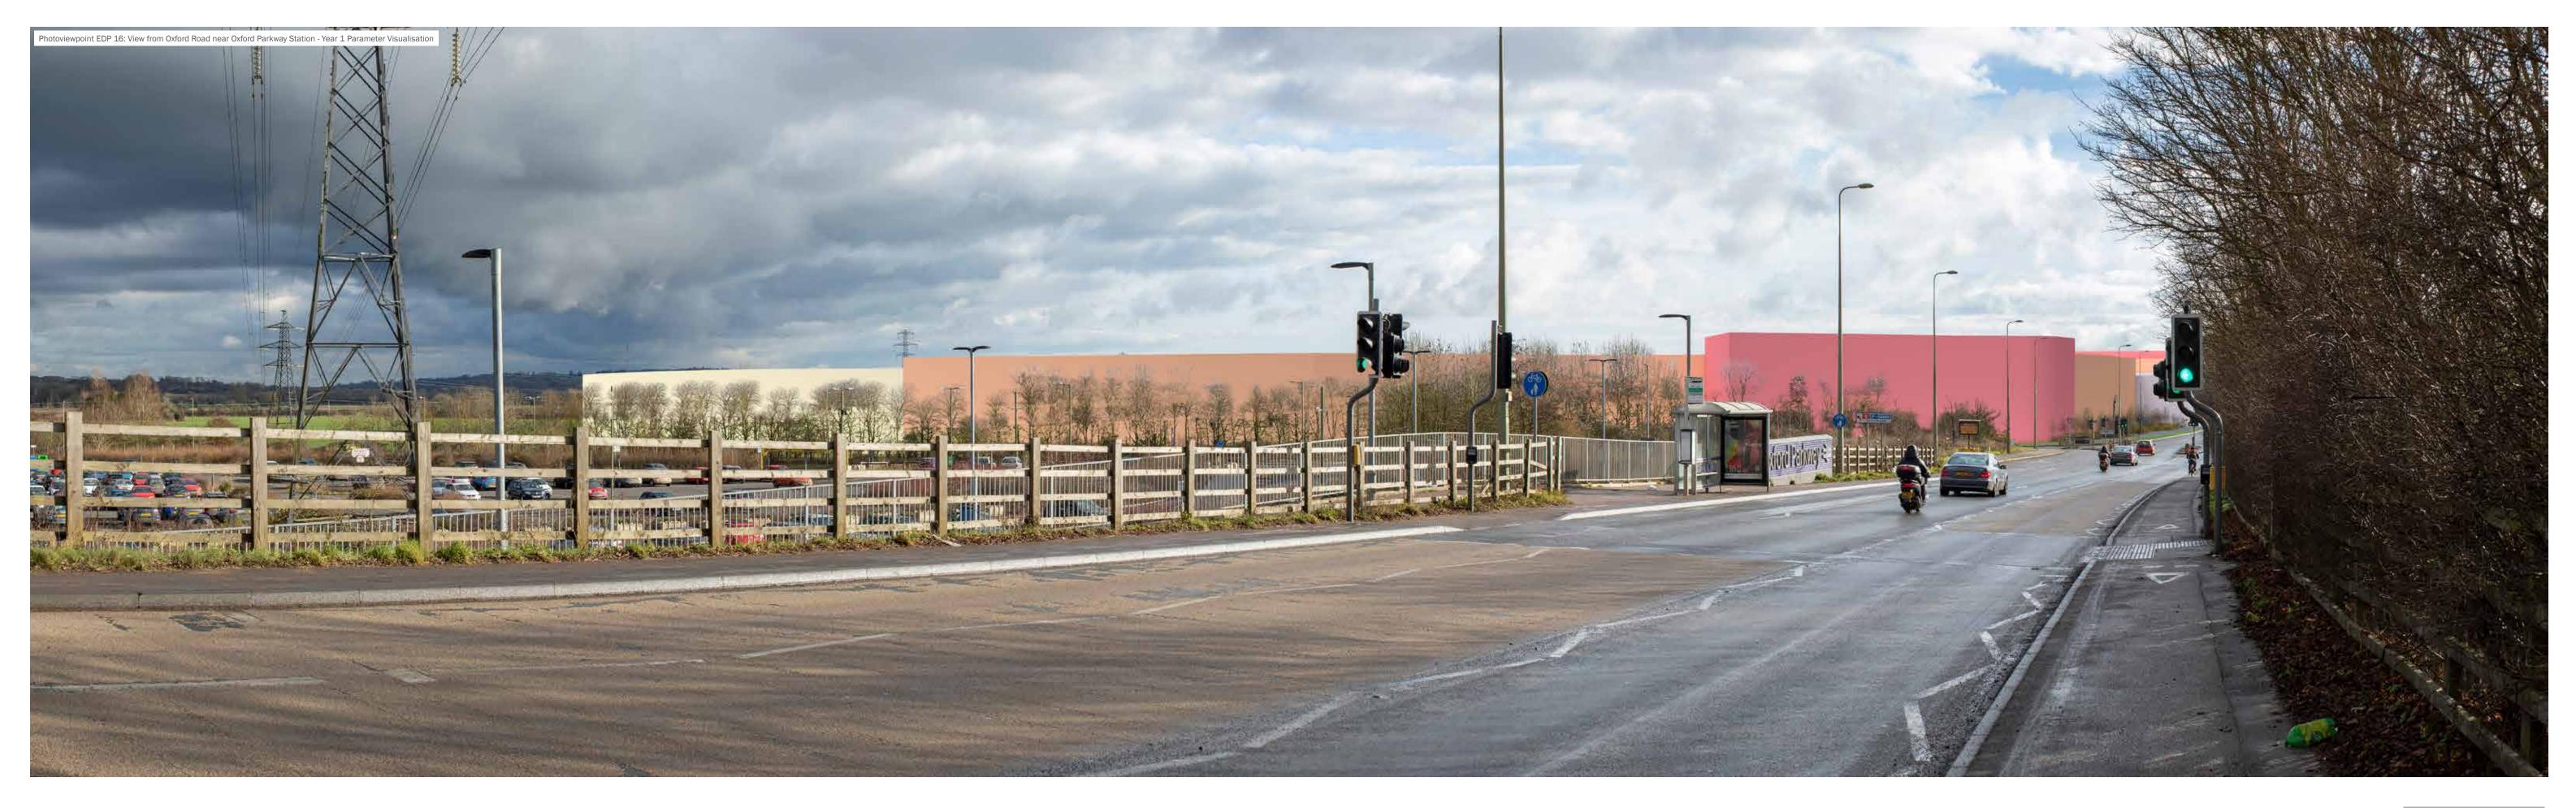

To be viewed at comfortable arm's length

|                   | 23 NOVEMBER 2023<br>edp5650_d027e | client        | Bellway Homes Limited and Christ Church, Oxford        |
|-------------------|-----------------------------------|---------------|--------------------------------------------------------|
| rawn by<br>hecked | GYo<br>LTi                        | project title | Water Eaton                                            |
| A                 |                                   | drawing title | Photoviewpoint EDP 16 - Year 1 Parameter Visualisation |