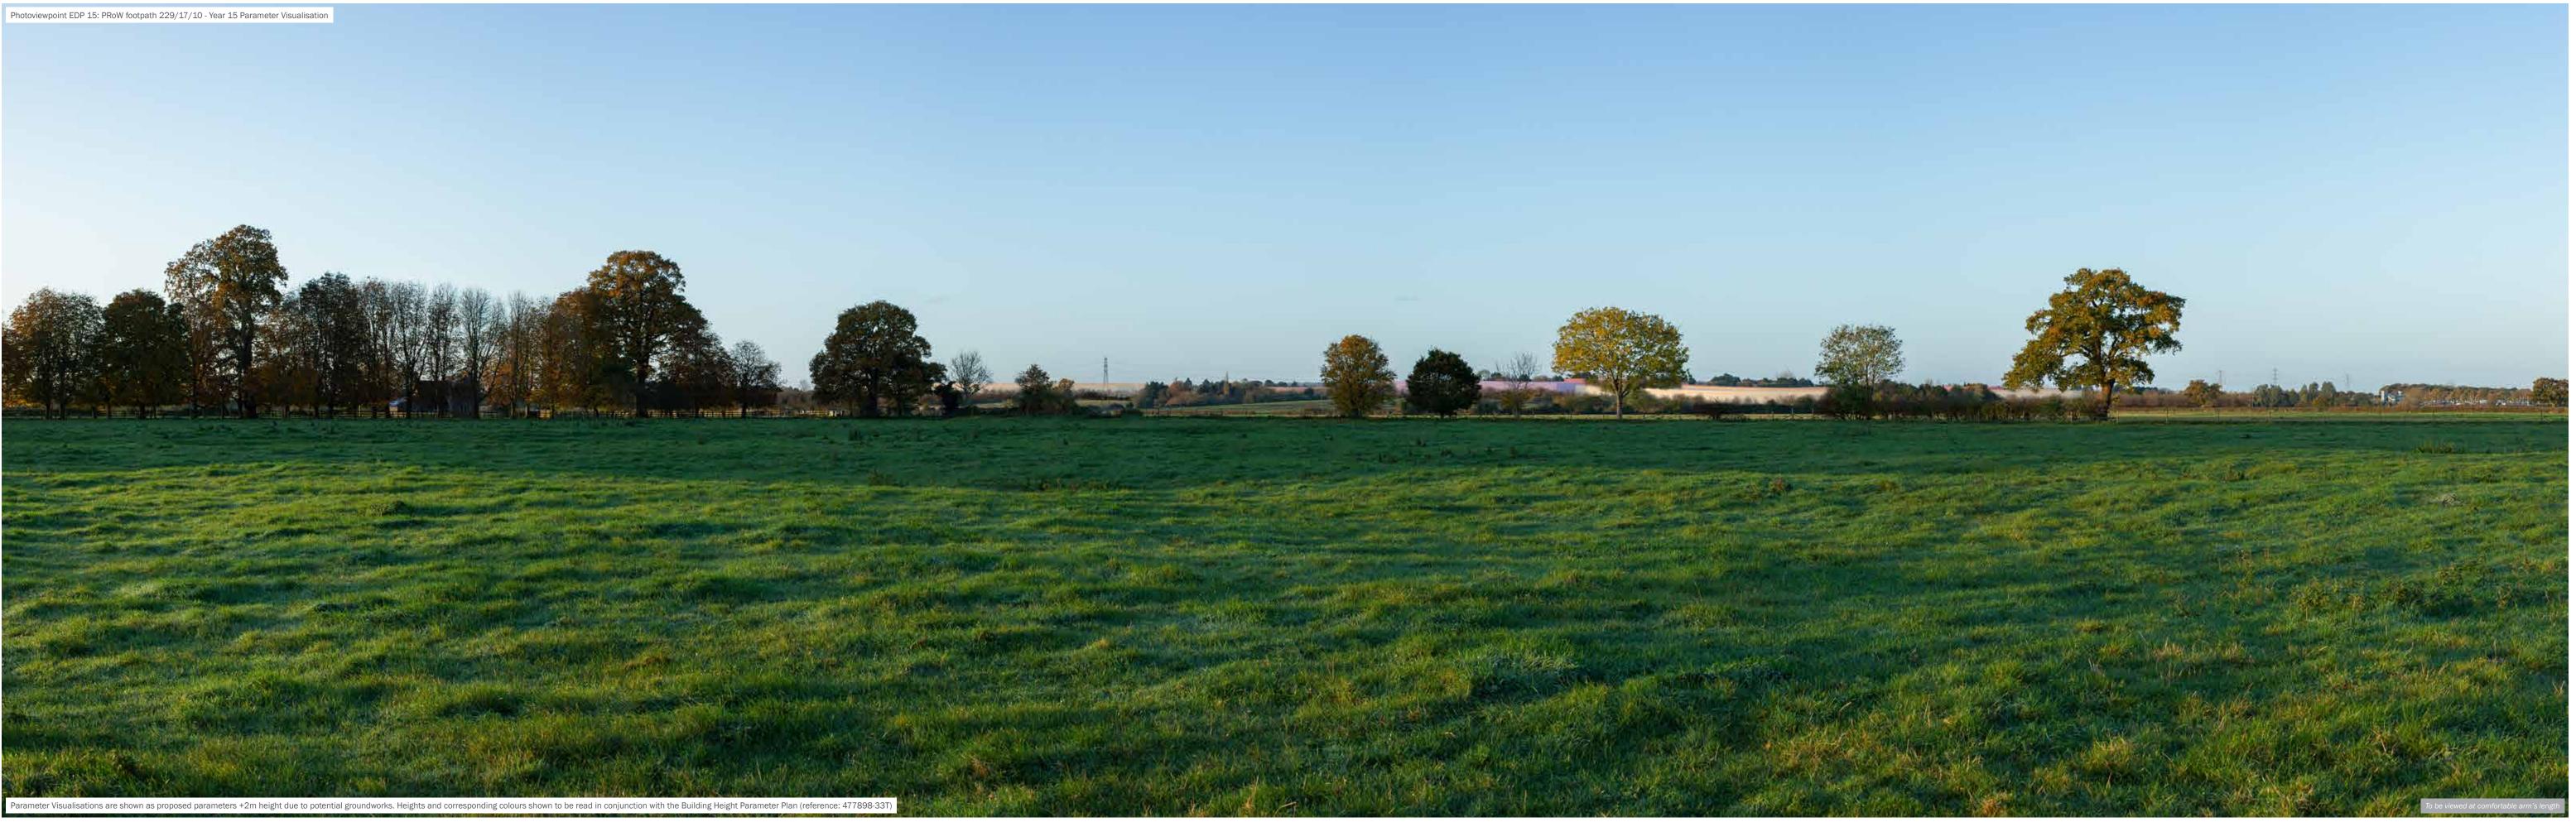

| date<br>drawing number | 23 NOVEMBER 2023<br>edp5650_d027e | client        | Bellway Homes Limited and Christ Church, Oxford         |
|------------------------|-----------------------------------|---------------|---------------------------------------------------------|
| drawn by               | GYo                               | project title | Water Eaton                                             |
| checked<br>QA          | LTi<br>RBa                        | drawing title | Photoviewpoint EDP 15 - Year 15 Parameter Visualisation |