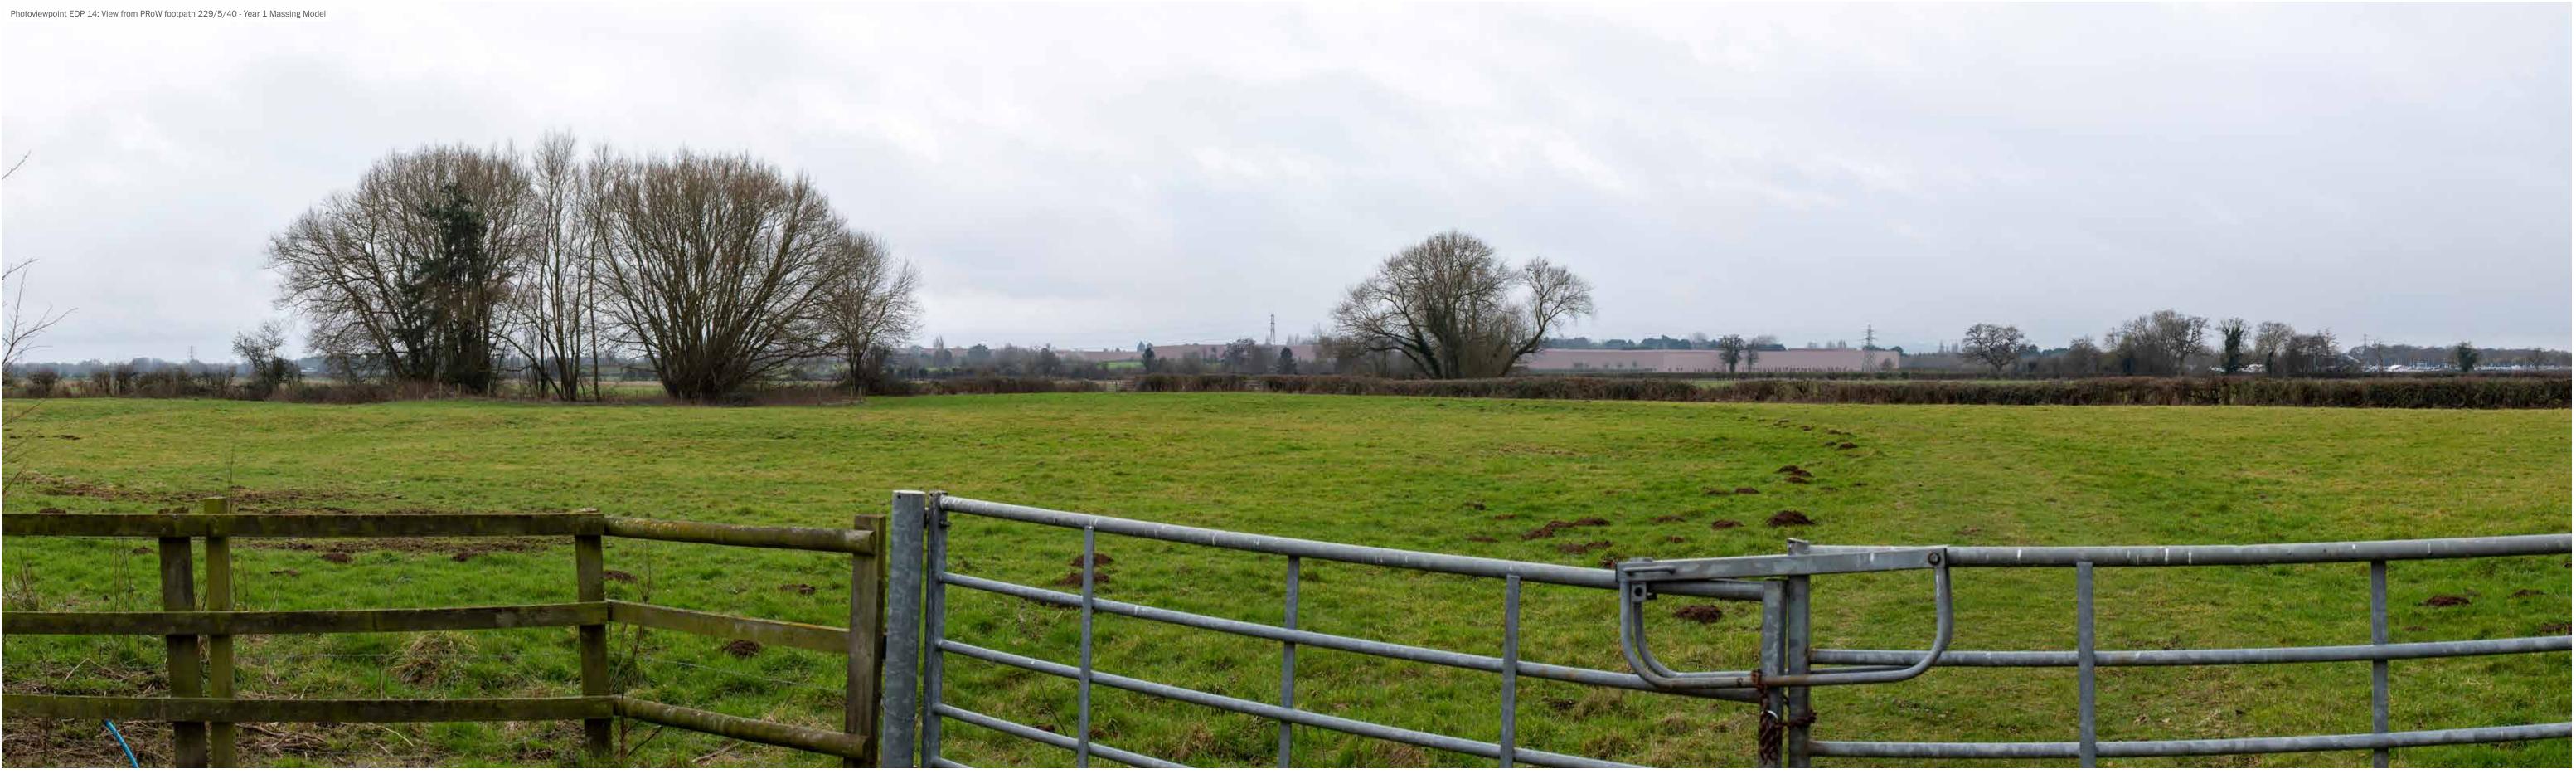

| date<br>drawing number | 23 NOVEMBER 2023<br>edp5650_d027e | client        | Bellway Homes Limited and Christ Church, Oxford |
|------------------------|-----------------------------------|---------------|-------------------------------------------------|
| drawn by               | GYo                               | project title | Water Eaton                                     |
| checked<br>QA          | LTi<br>RBa                        | drawing title | Photoviewpoint EDP 14 - Year 1 Massing Model    |