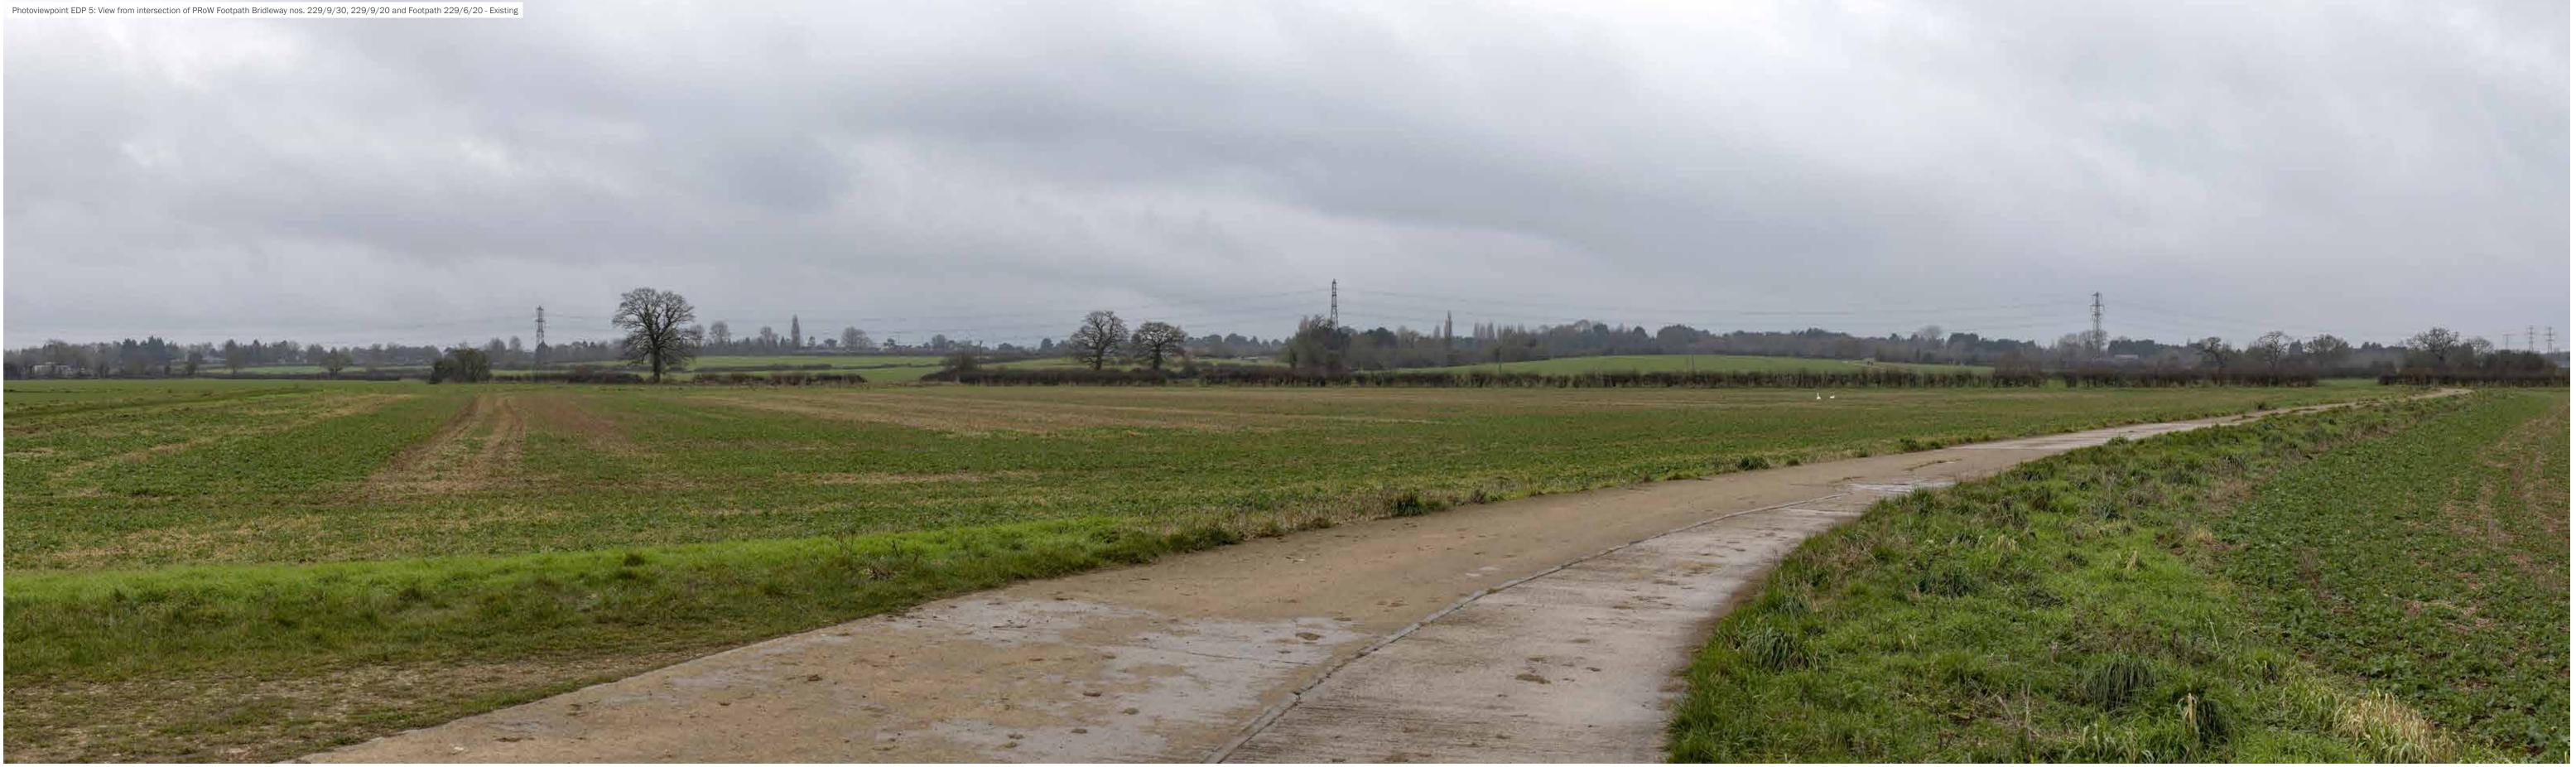

## Water Eaton

PR6a: Land East of Oxford Road

Photomontages

WE / LAN2 / PO2

Grid Coordinates: 451335, 211740 Horizontal Field of View: 90° the environmental dimension partnership and the environmental dimensis and the environmental dimension partner Visualisation Type: 3

 Make, Model, Sensor:
 Canon 5D MK4, FFS
 aOD:
 58m

 Enlargement Factor:
 96% @ A1 width
 Focal Length:
 50mm

Direction of View:  ${\bf W}$ Distance: **790m** 

**e** 

date23 NOVEMBER 2023clientdrawing numberedp5650\_d027eproject titledrawn byGYoproject titlecheckedLTidrawing title Bellway Homes Limited and Christ Church, Oxford project title Water Eaton drawing title Photoviewpoint EDP 5 - Existing