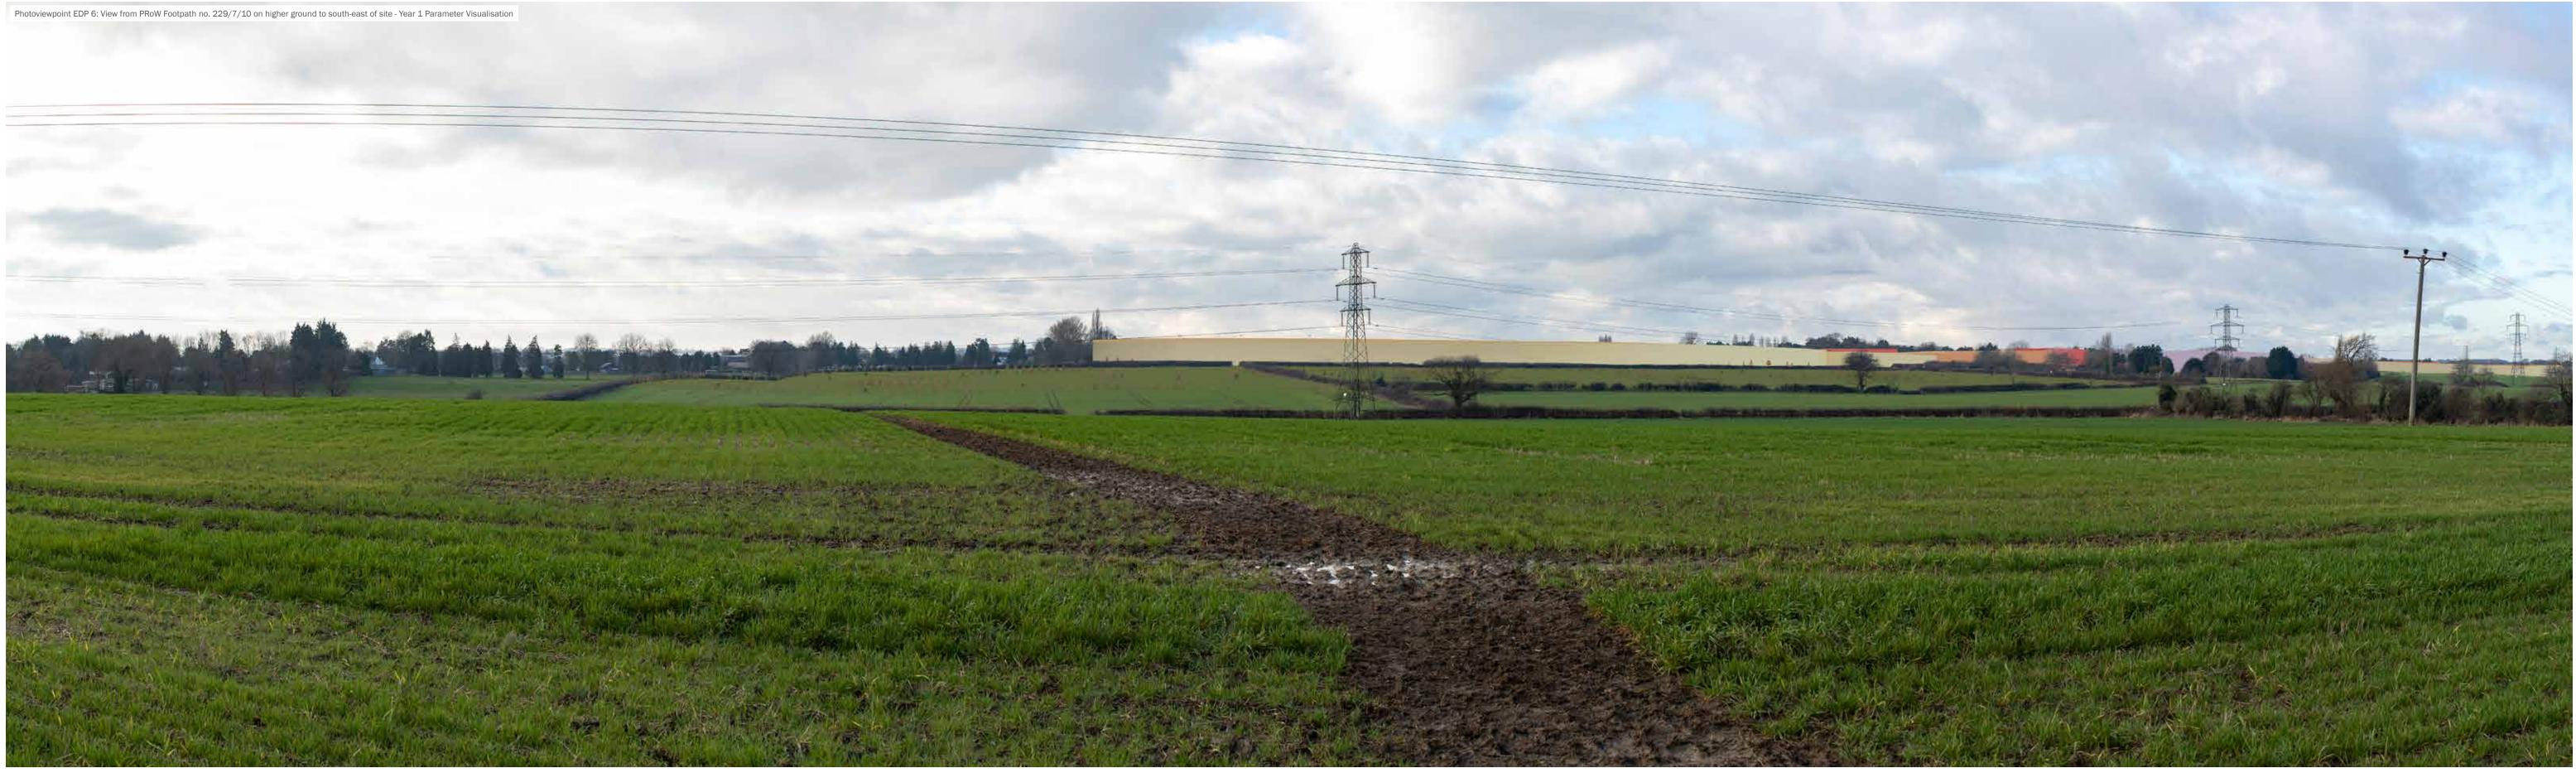

|                     | 23 NOVEMBER 2023<br>edp5650 d027e | client        | Bellway Homes Limited and Christ Church, Oxford       |
|---------------------|-----------------------------------|---------------|-------------------------------------------------------|
| drawn by<br>checked | GYo<br>LTi                        | project title | Water Eaton                                           |
| QA                  |                                   | drawing title | Photoviewpoint EDP 6 - Year 1 Parameter Visualisation |