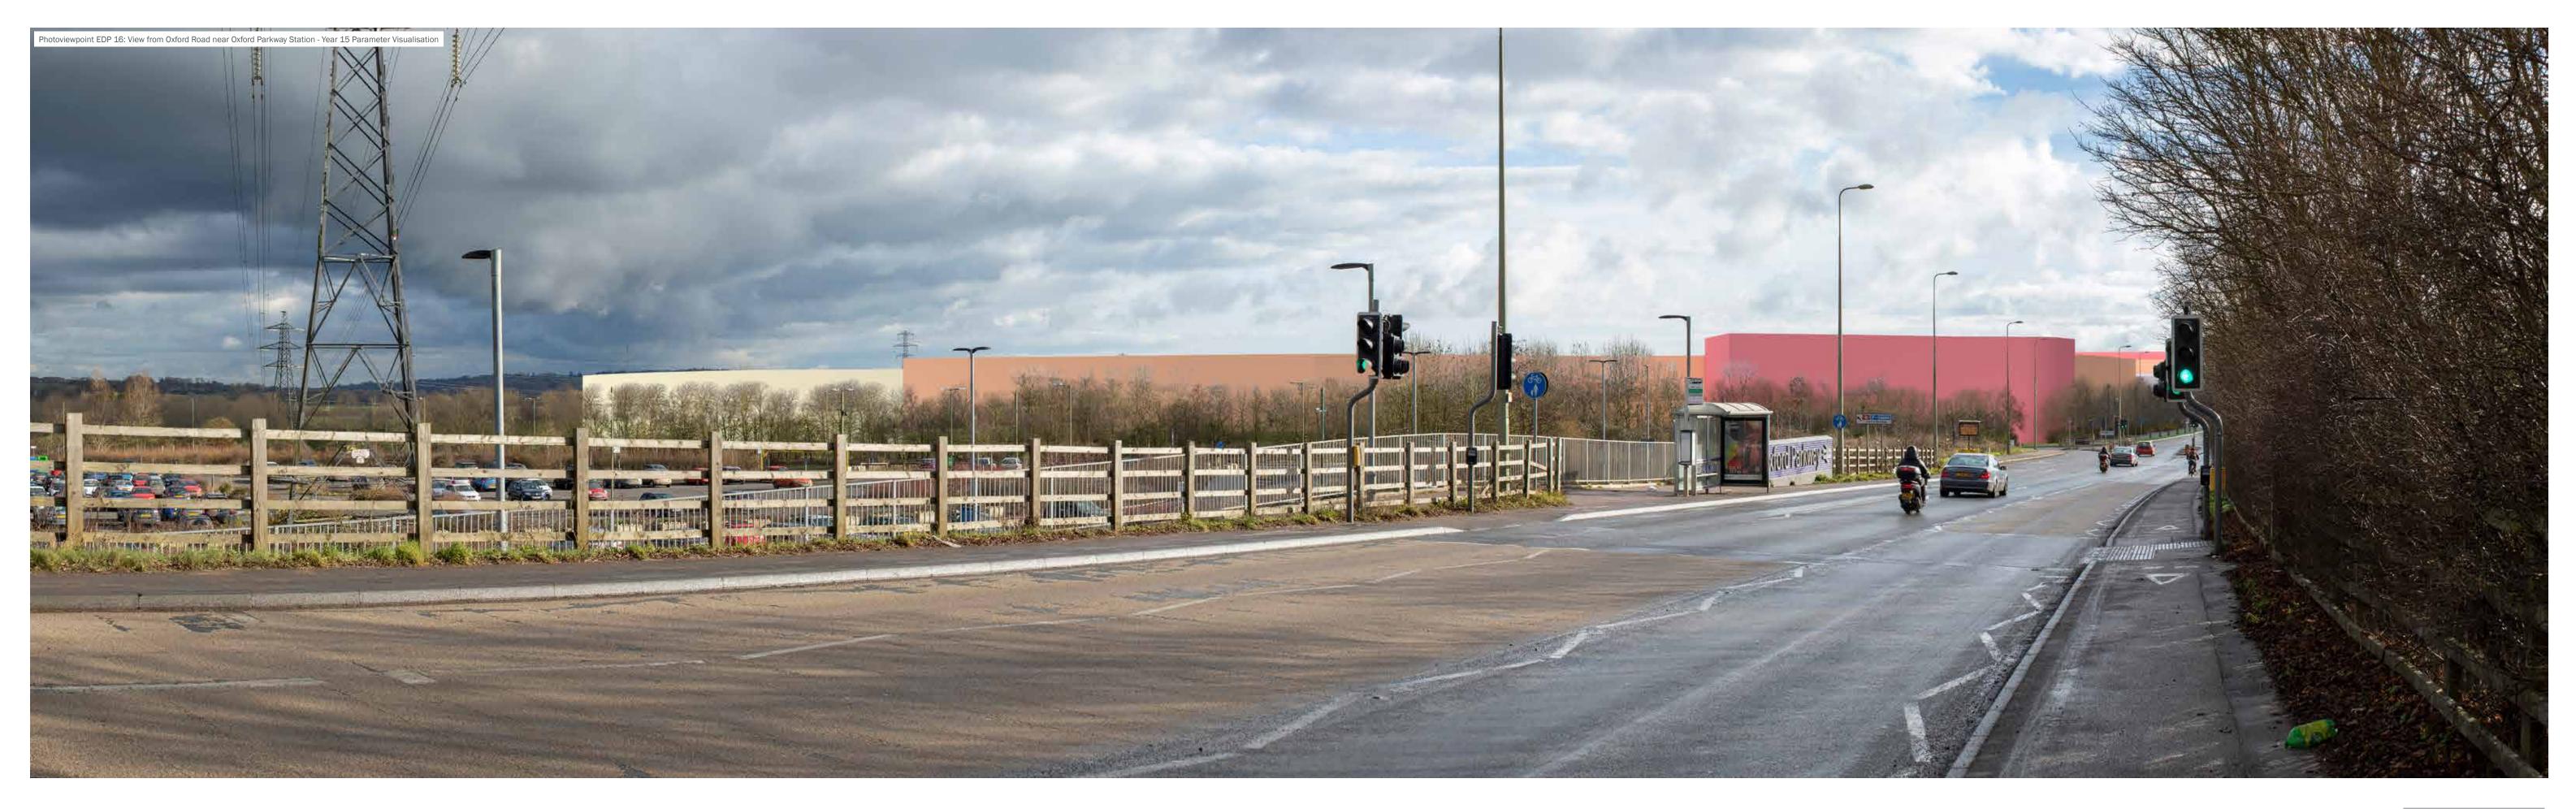

To be viewed at comfortable arm's length

| date<br>drawing number | 23 NOVEMBER 2023<br>edp5650 d027e | client        | Bellway Homes Limited and Christ Church, Oxford         |
|------------------------|-----------------------------------|---------------|---------------------------------------------------------|
| drawn by<br>checked    | GYo<br>LTi                        | project title | Water Eaton                                             |
| QA                     |                                   | drawing title | Photoviewpoint EDP 16 - Year 15 Parameter Visualisation |