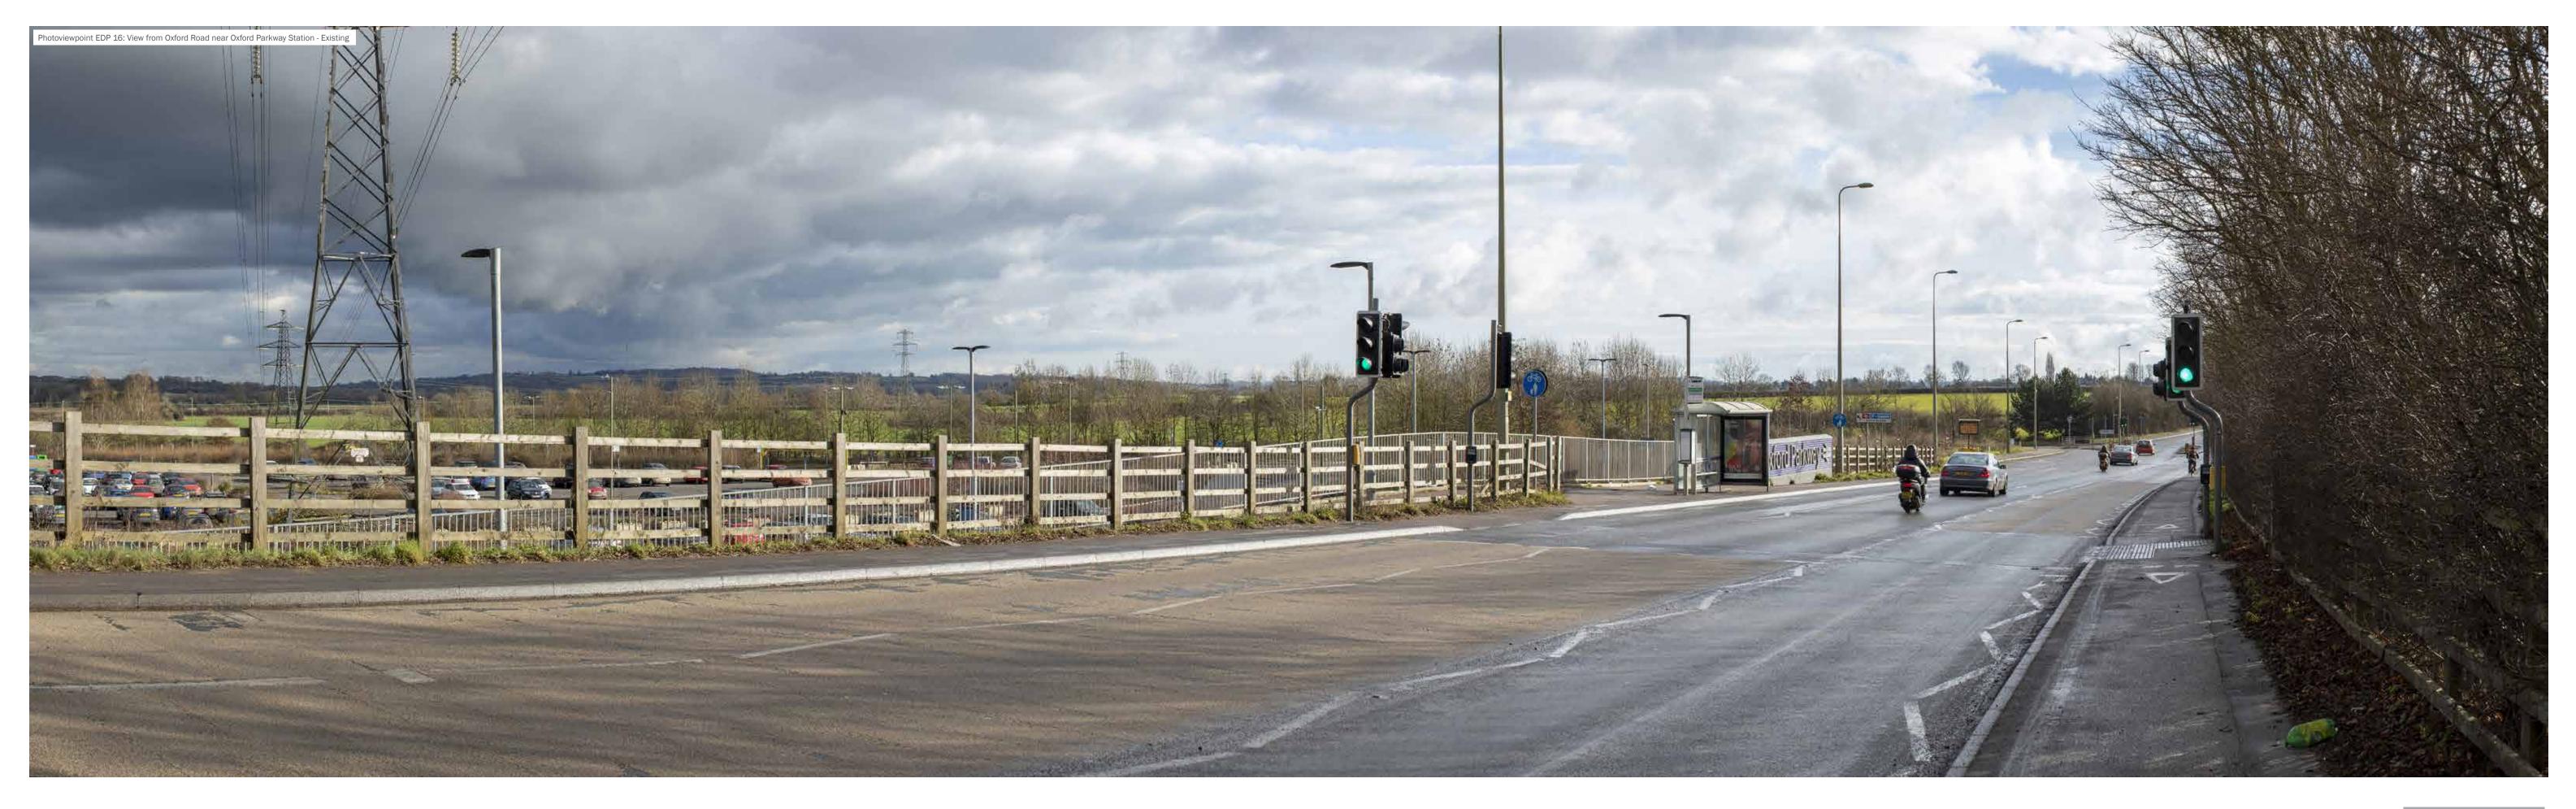

Grid Coordinates: 450104, 211796 Horizontal Field of View: 90° the environmental dimension partnership Registered office: 01285 740427 www.edp-uk.co.uk info@edp-uk.co.uk info@edp-uk.c Visualisation Type: 3

 Make, Model, Sensor:
 Canon 5D MK4, FFS
 aOD:
 66m

 Enlargement Factor:
 96% @ A1 width
 Focal Length:
 50mm

Direction of View: SSE

Distance: 190m

date 23 NOVEMBER 2023 drawing number drawn by GYo checked LTi QA Bellway Homes Limited and Christ Church, Oxford project title Water Eaton drawing title Photoviewpoint EDP 16 - Existing

| the environmental dimension partnership | Registered office: 01285 740427<br>www.edp-uk.co.uk<br>info@edp-uk.co.uk | Grid Coordinates:<br>Date and Time: | 450104, 211796<br>27/01/2022 @ 13:14 | Horizontal Field of View<br>Height of Camera: | : 90°<br>1.6m  | Direction of View<br>Distance: | /: SSE<br>190m |
|-----------------------------------------|--------------------------------------------------------------------------|-------------------------------------|--------------------------------------|-----------------------------------------------|----------------|--------------------------------|----------------|
| dimension partnership                   |                                                                          | Projection:                         | Cylindrical                          | Make, Model, Sensor:                          |                |                                | 66m            |
|                                         |                                                                          | Visualisation Type:                 | : 3                                  | Enlargement Factor:                           | 96% @ A1 width | Focal Length:                  | 50mm           |