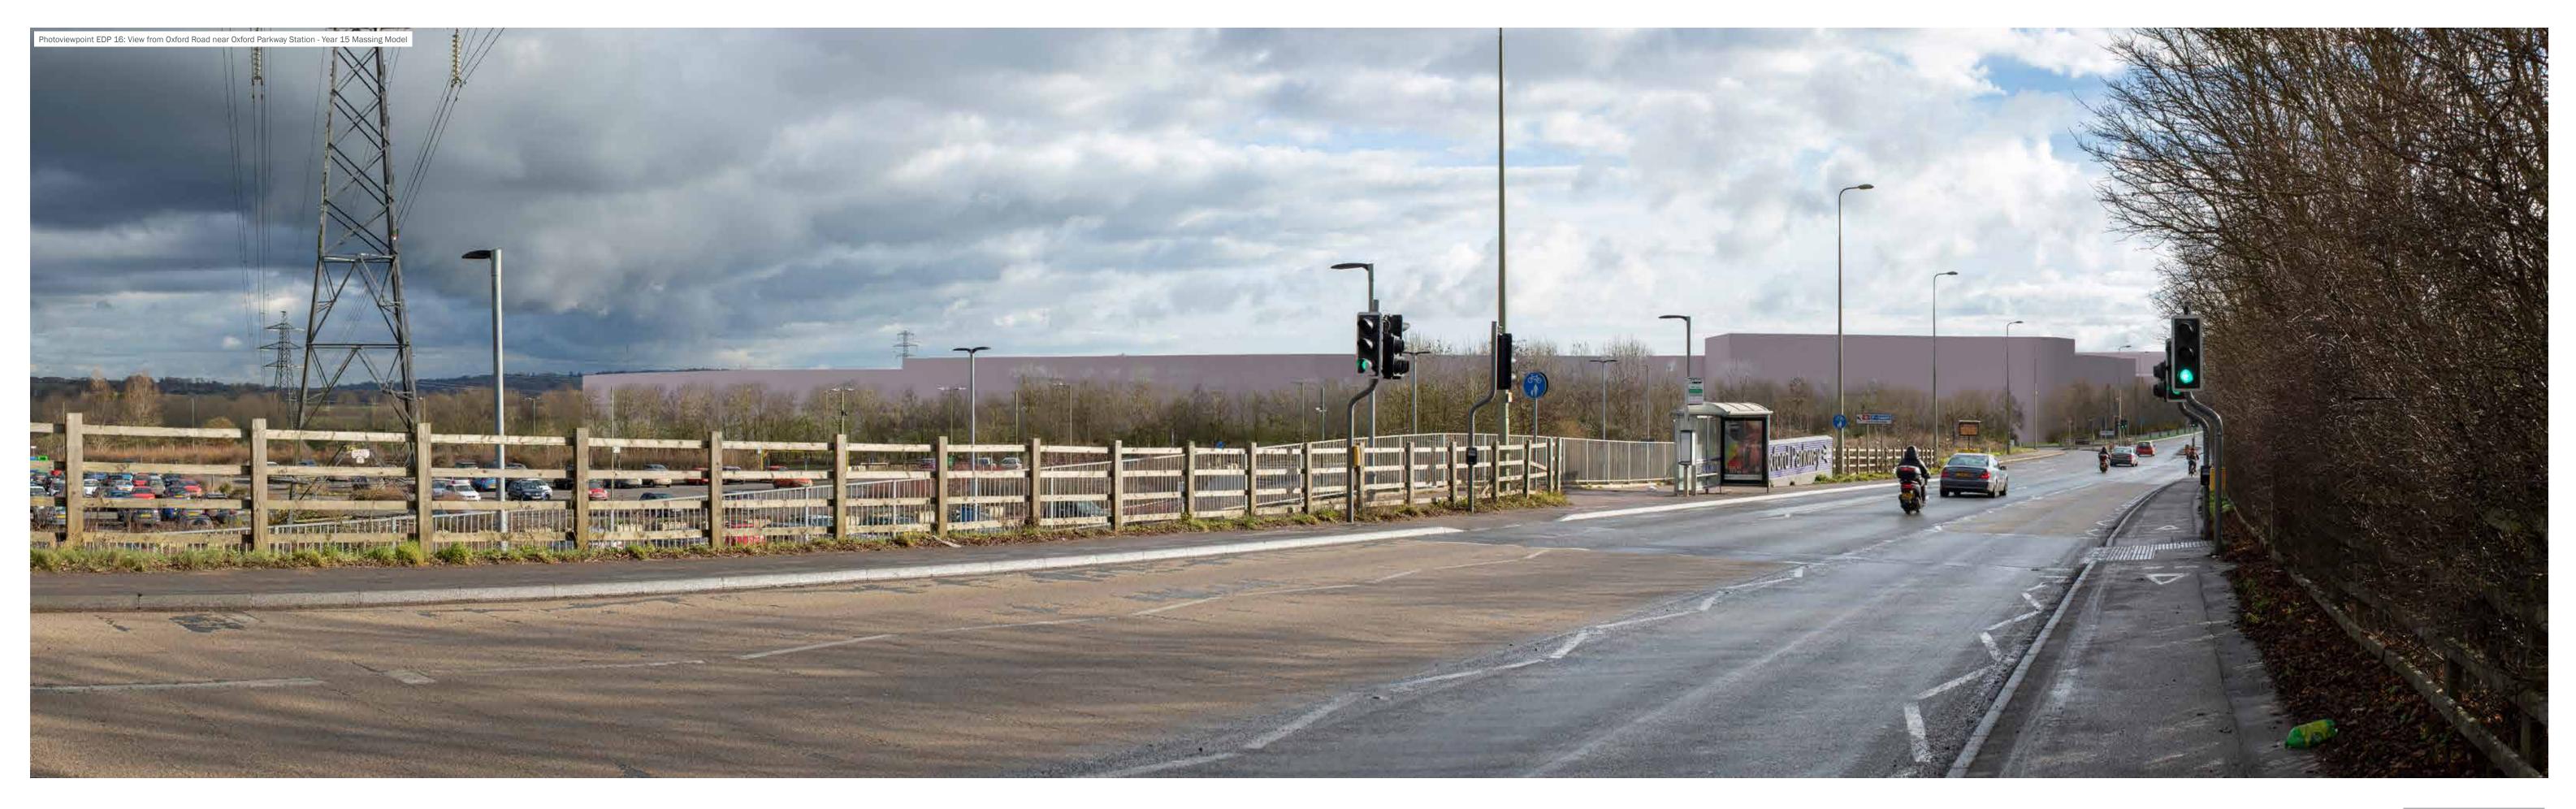

 date
 23 NOVEMBER 2023
 client
 Bellway Homes Limited and Christ Church, Oxford

 drawing number
 edp5650\_d027e
 project title
 Water Eaton

 drawing title
 Photoviewpoint EDP 16 - Year 15 Massing Model