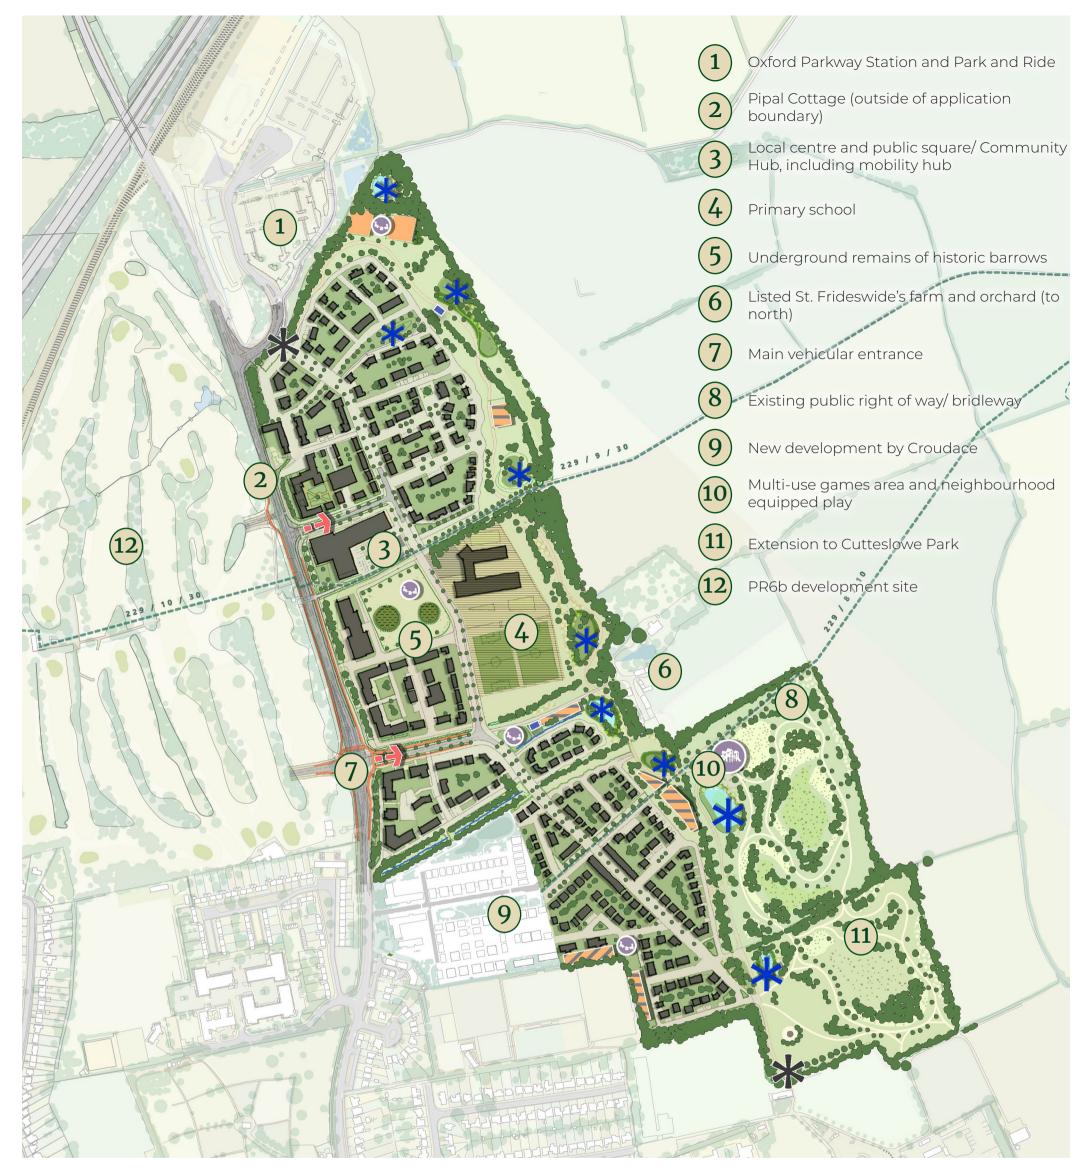

Public open spaces and gardens

Existing and proposed trees

Drainage ponds (some will be permanently wet, some dry except in storm events)

## PR6a, North Oxford

on behalf of Bellway Homes Limited and Christ Church, Oxford

| drawing no. | 42 | drawing    | Illustrative Masterplan |         |            |
|-------------|----|------------|-------------------------|---------|------------|
| revision    | Т  | scale      | 1:5,000 @A3             | job no. | 477898     |
| drawn by    | AR | checked by | RL                      | date    | 17/01/2024 |

Allotments

Destination play area

Play areas

 Indicative locations for pedestrian/ cycle off-site connection
Shared streets, cycleways, footpaths and leisure route through GI corridor

Vehicular entrance to the site

0 50 100 150 200 SCALE (m) [1:5000]