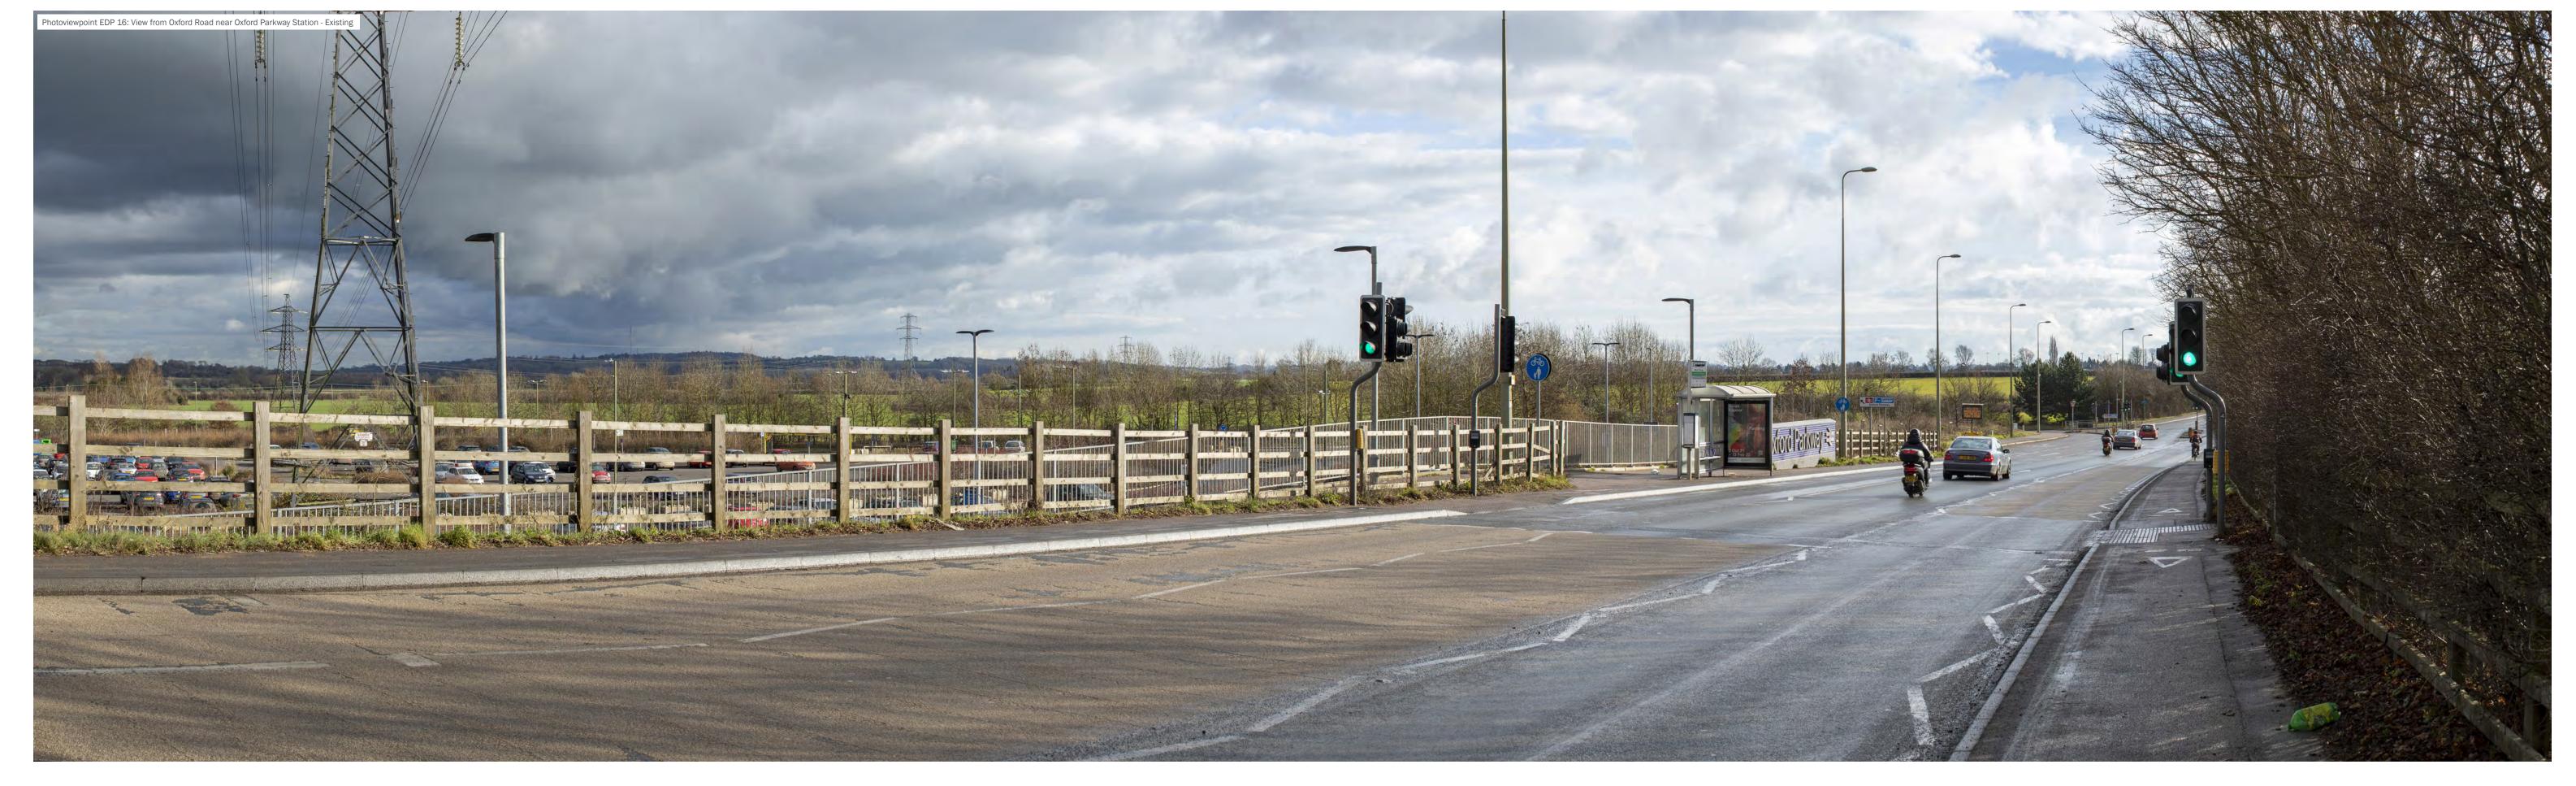

Make, Model, Sensor: Canon 5D MK4, FFS aOD: 66m
Enlargement Factor: 96% @ A1 width Focal Length: 50mm

Bellway Homes Limited and Christ Church, Oxford

drawing title Photoviewpoint EDP 16 - Existing

Indicative Height Lines show proposed heights as per the proposed parameters. These show 9m, 10m, 11m, 11.5m and 14m heights where applicable. Parameter Visualisations are shown as proposed parameters +2m height due to potential groundworks. Heights and corresponding colours shown to be read in conjunction with the Building Height Parameter Plan (reference: 477898-33T)