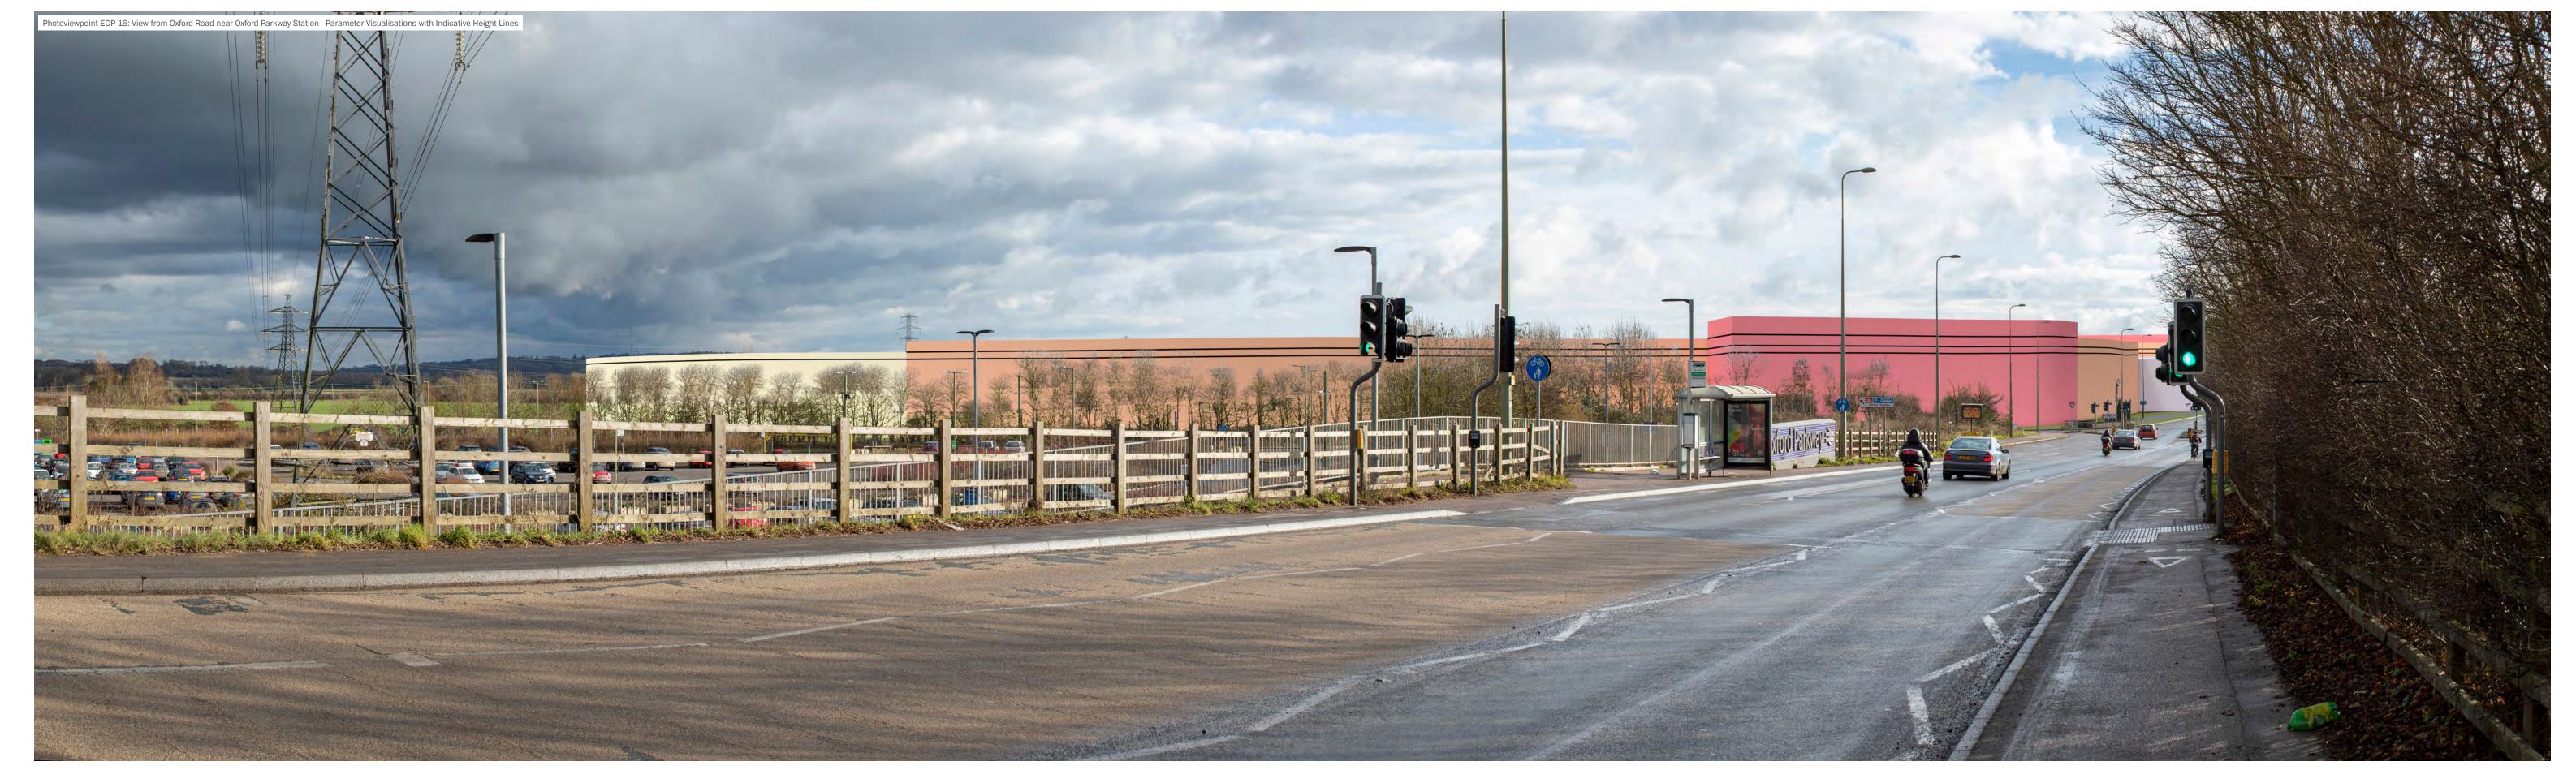

Make, Model, Sensor: Canon 5D MK4, FFS aOD: 66m Enlargement Factor: 96% @ A1 width Focal Length: 50mm

Bellway Homes Limited and Christ Church, Oxford

drawing title Photoviewpoint EDP 16 - Parameter Visualisations with Indicative Height Lines