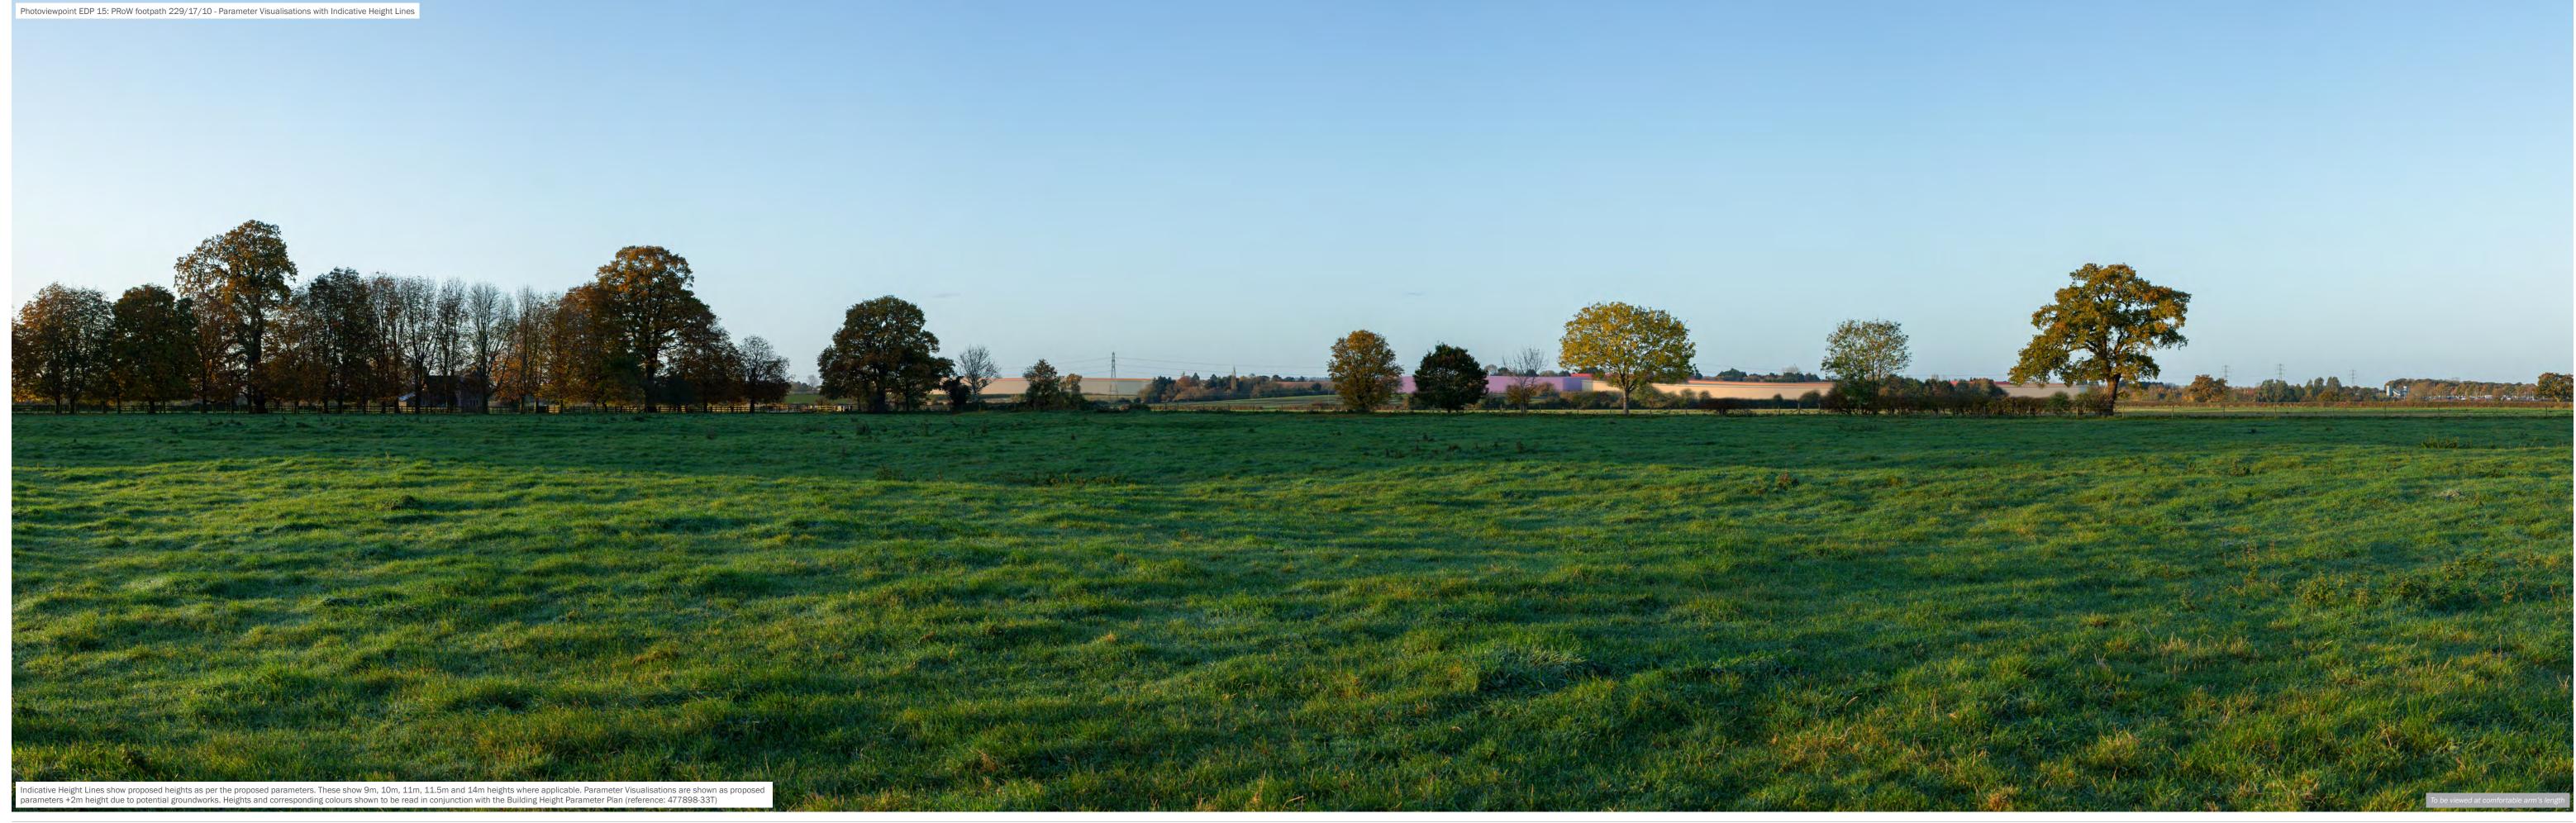

Make, Model, Sensor: Canon 5D MK4, FFS aOD: 58m Enlargement Factor: 96% @ A1 width Focal Length: 50mm date drawing number drawn by checked LTi QA RBa client drawing title

Bellway Homes Limited and Christ Church, Oxford