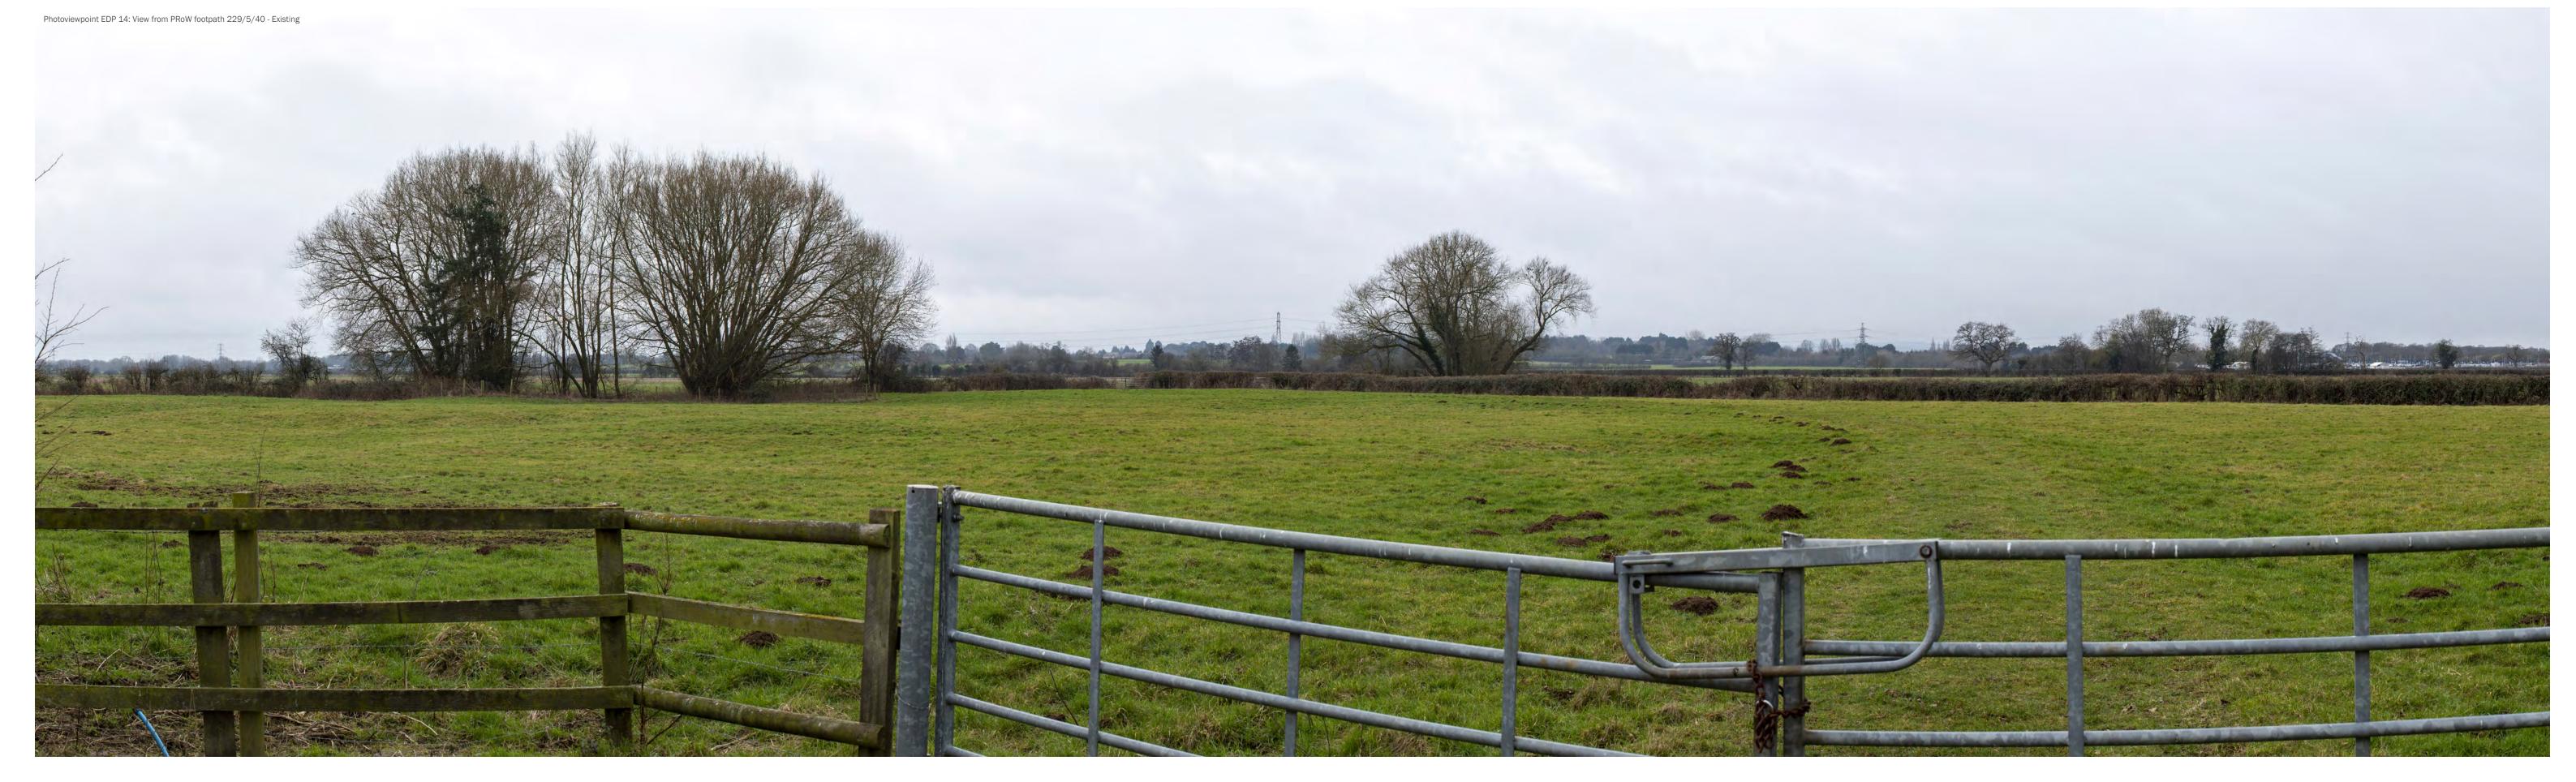

Make, Model, Sensor: Canon 5D MK4, FFS aOD: 59m
Enlargement Factor: 96% @ A1 width Focal Length: 50mm

Bellway Homes Limited and Christ Church, Oxford

drawing title Photoviewpoint EDP 14 - Existing

Make, Model, Sensor: Canon 5D MK4, FFS aOD: 59m
Enlargement Factor: 96% @ A1 width Focal Length: 50mm