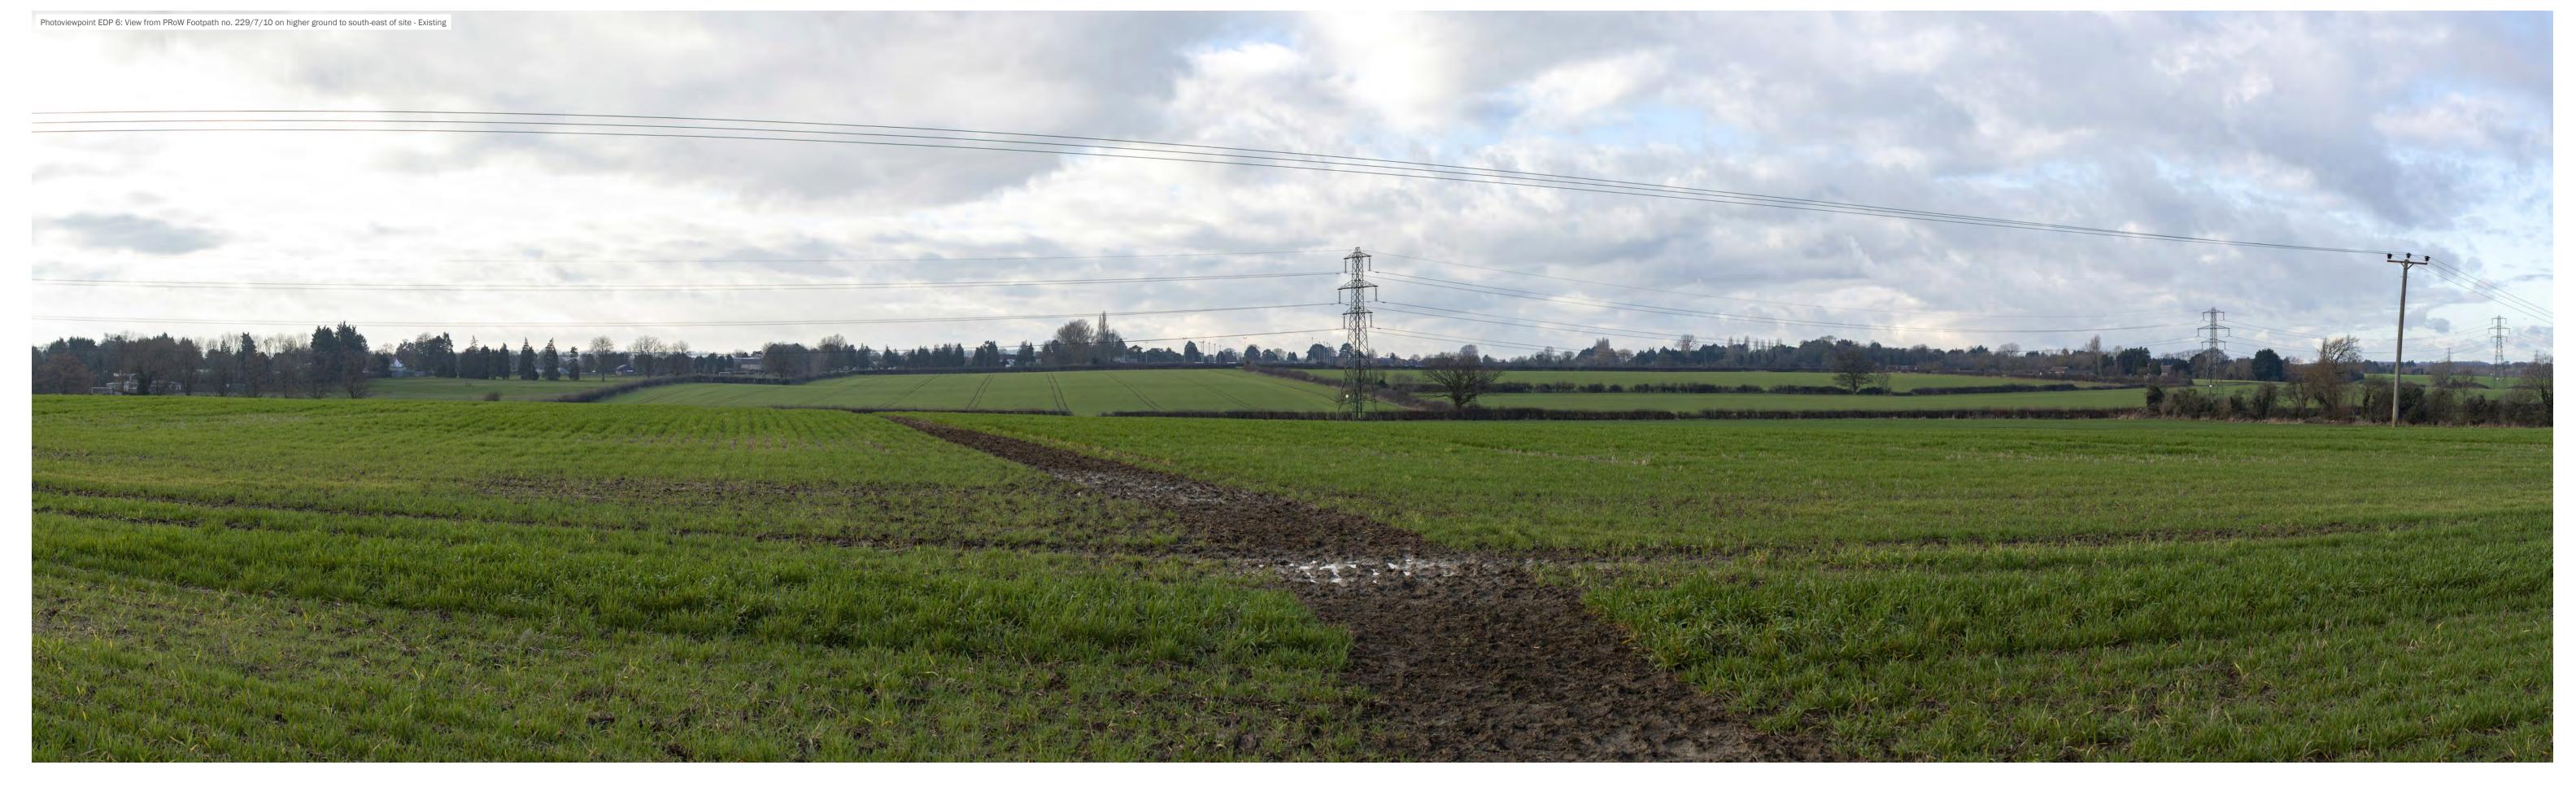

Make, Model, Sensor: Canon 5D MK4, FFS aOD: 63m
Enlargement Factor: 96% @ A1 width Focal Length: 50mm

Bellway Homes Limited and Christ Church, Oxford

drawing title Photoviewpoint EDP 6 - Existing

Indicative Height Lines show proposed heights as per the proposed parameters. These show 9m, 10m, 11m, 11.5m and 14m heights where applicable. Parameter Visualisations are shown as proposed parameters +2m height due to potential groundworks. Heights and corresponding colours shown to be read in conjunction with the Building Height Parameter Plan (reference: 477898-33T)