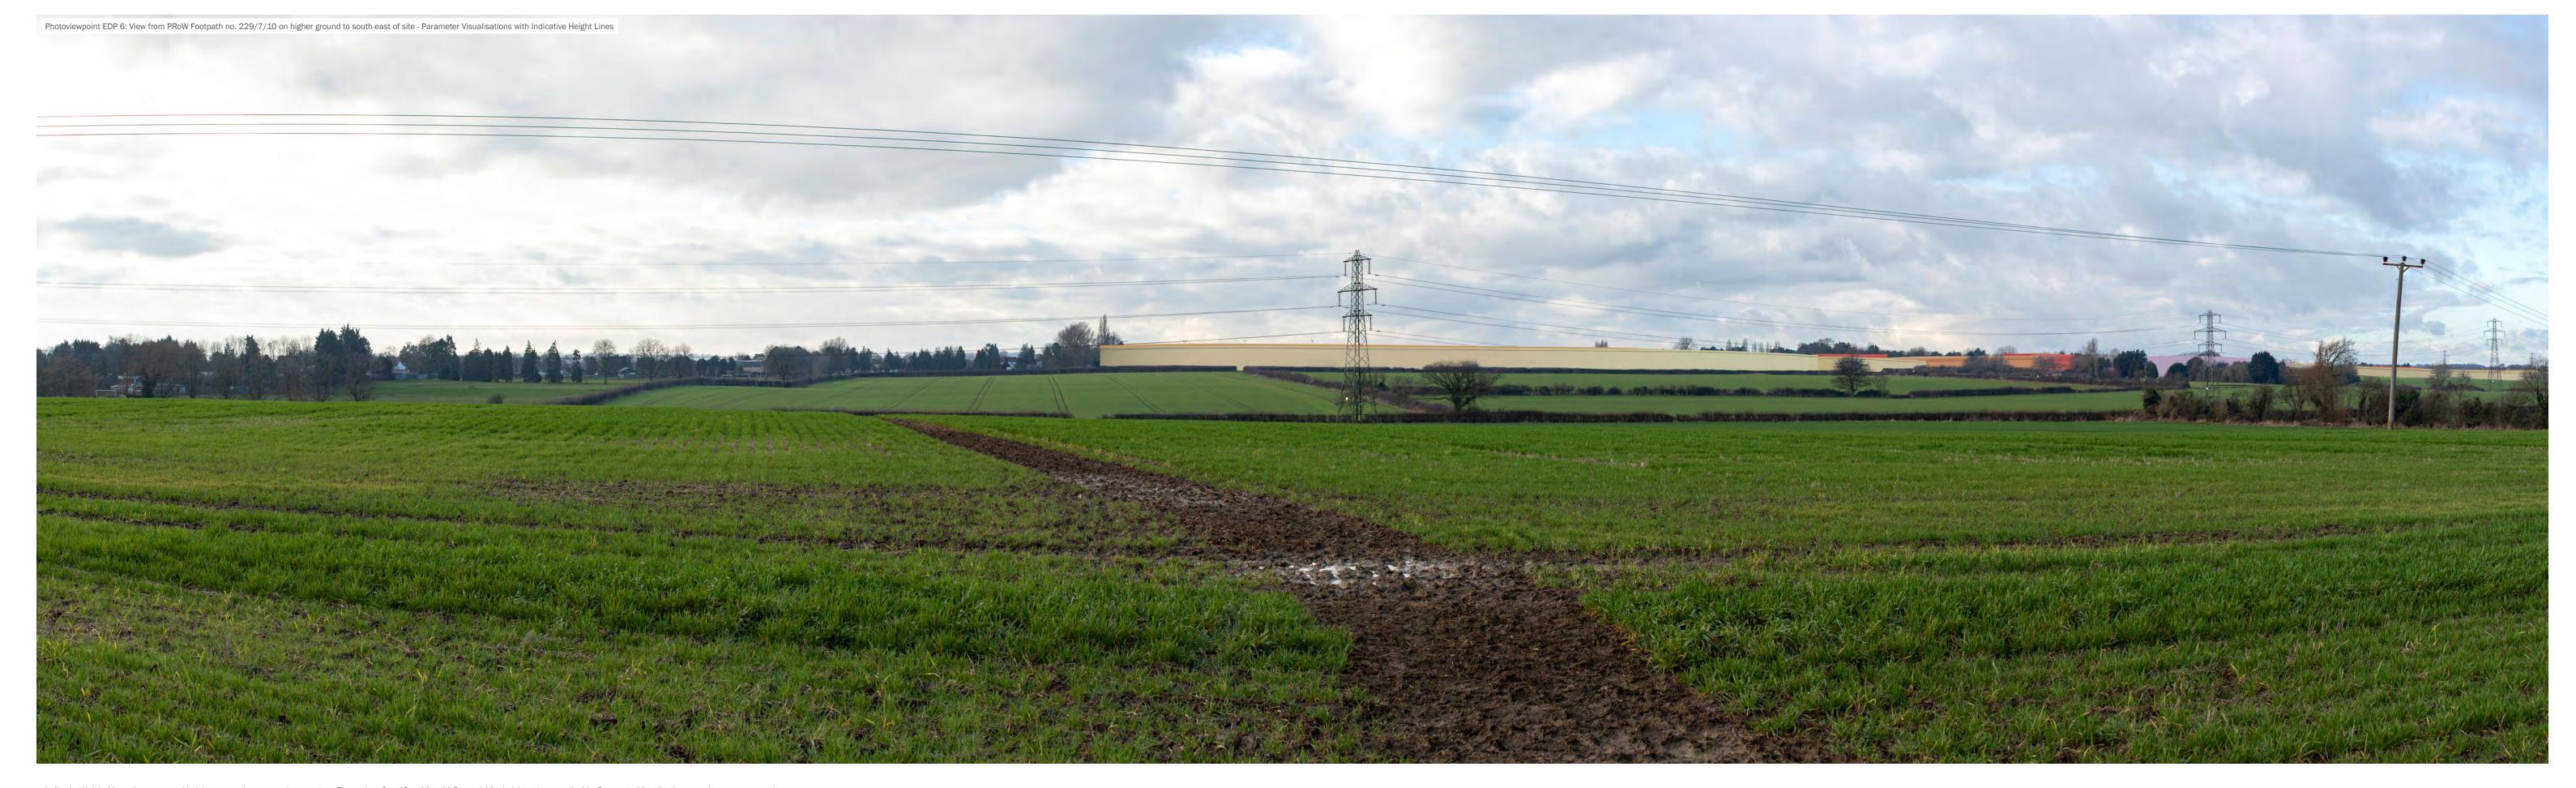

Make, Model, Sensor: Canon 5D MK4, FFS aOD: 63m
Enlargement Factor: 96% @ A1 width Focal Length: 50mm

Bellway Homes Limited and Christ Church, Oxford

drawing title Photoviewpoint EDP 6 - Existing

Indicative Height Lines show proposed heights as per the proposed parameters. These show 9m, 10m, 11m, 11.5m and 14m heights where applicable. Parameter Visualisations are shown as proposed parameters +2m height due to potential groundworks. Heights and corresponding colours shown to be read in conjunction with the Building Height Parameter Plan (reference: 477898-33T)

Make, Model, Sensor: Canon 5D MK4, FFS aOD: 63m Enlargement Factor: 96% @ A1 width Focal Length: 50mm 23 NOVEMBER 2032 client

Bellway Homes Limited and Christ Church, Oxford

drawing title Photoviewpoint EDP 6 - Parameter Visualisations with Indicative Height Lines