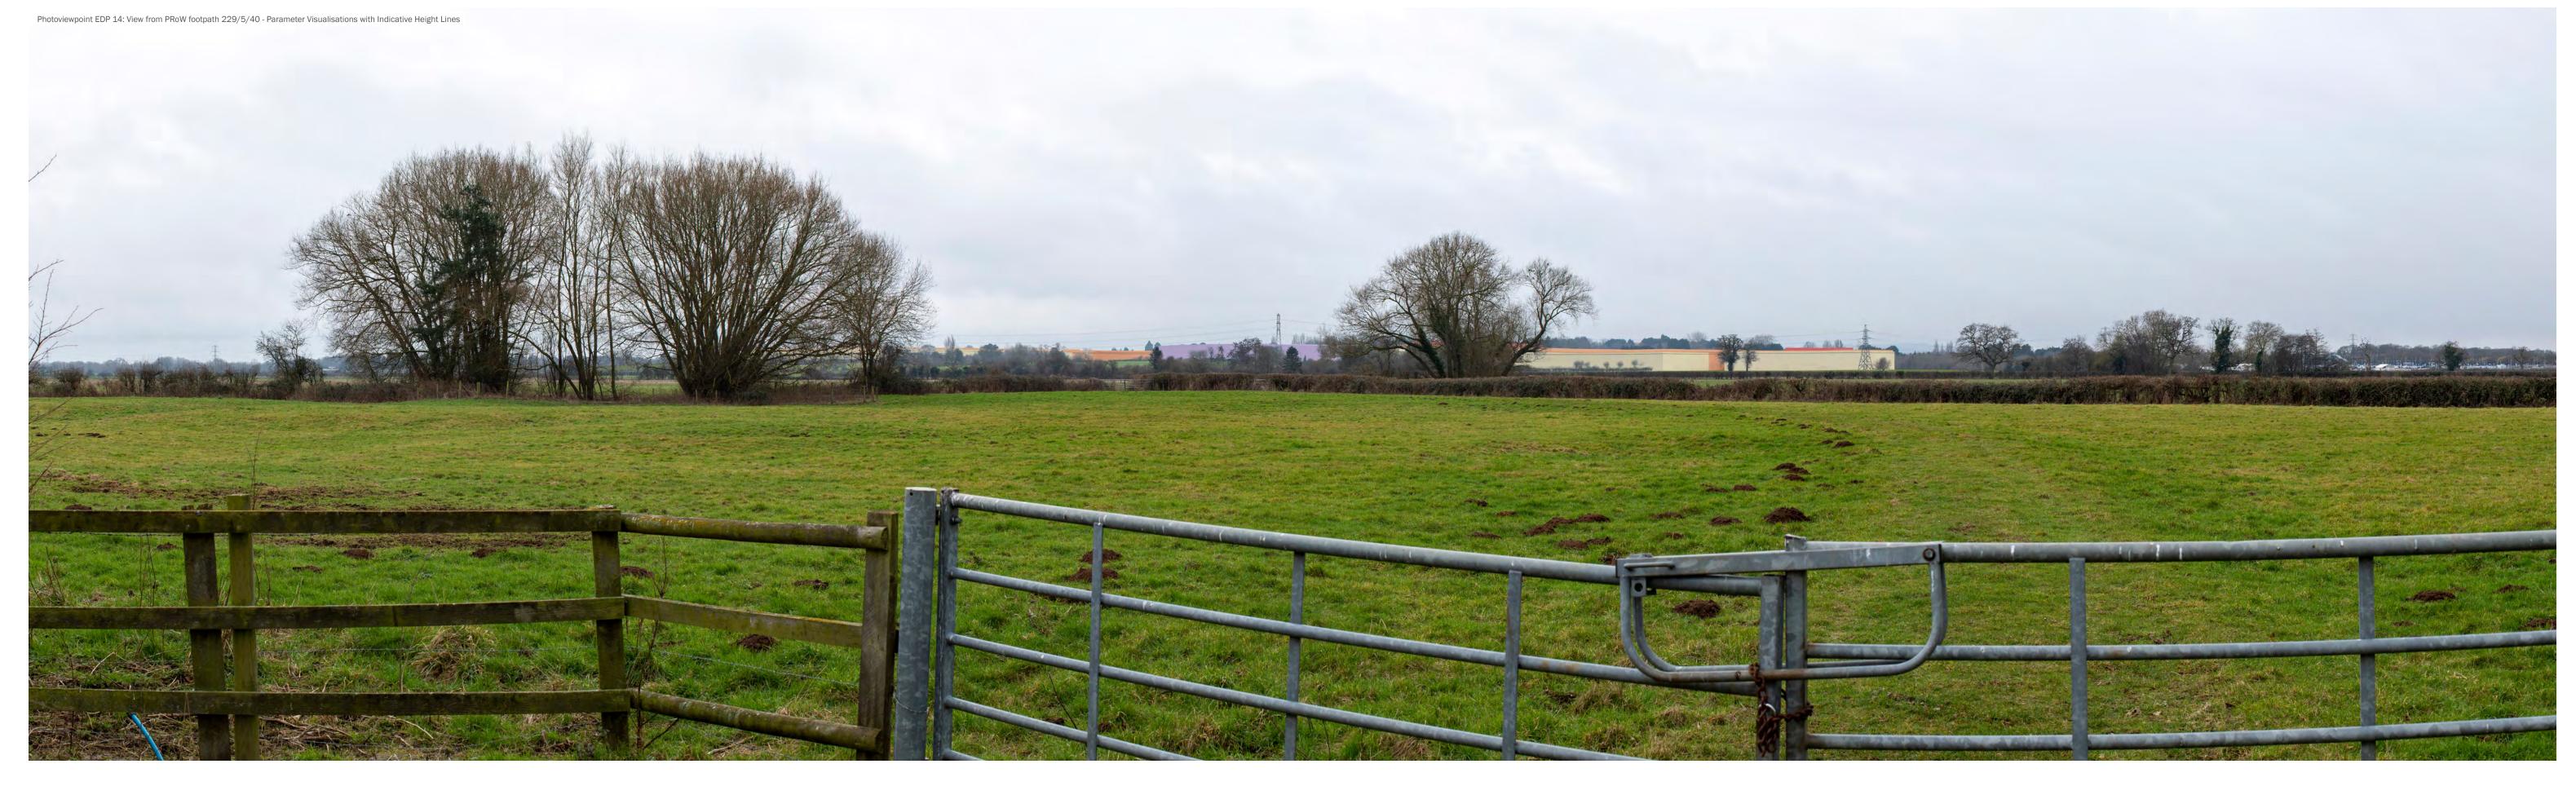

Bellway Homes Limited and Christ Church, Oxford

drawing title Photoviewpoint EDP 14 - Parameter Visualisations with Indicative Height Lines

Make, Model, Sensor: Canon 5D MK4, FFS aOD: 58m
Enlargement Factor: 96% @ A1 width Focal Length: 50mm