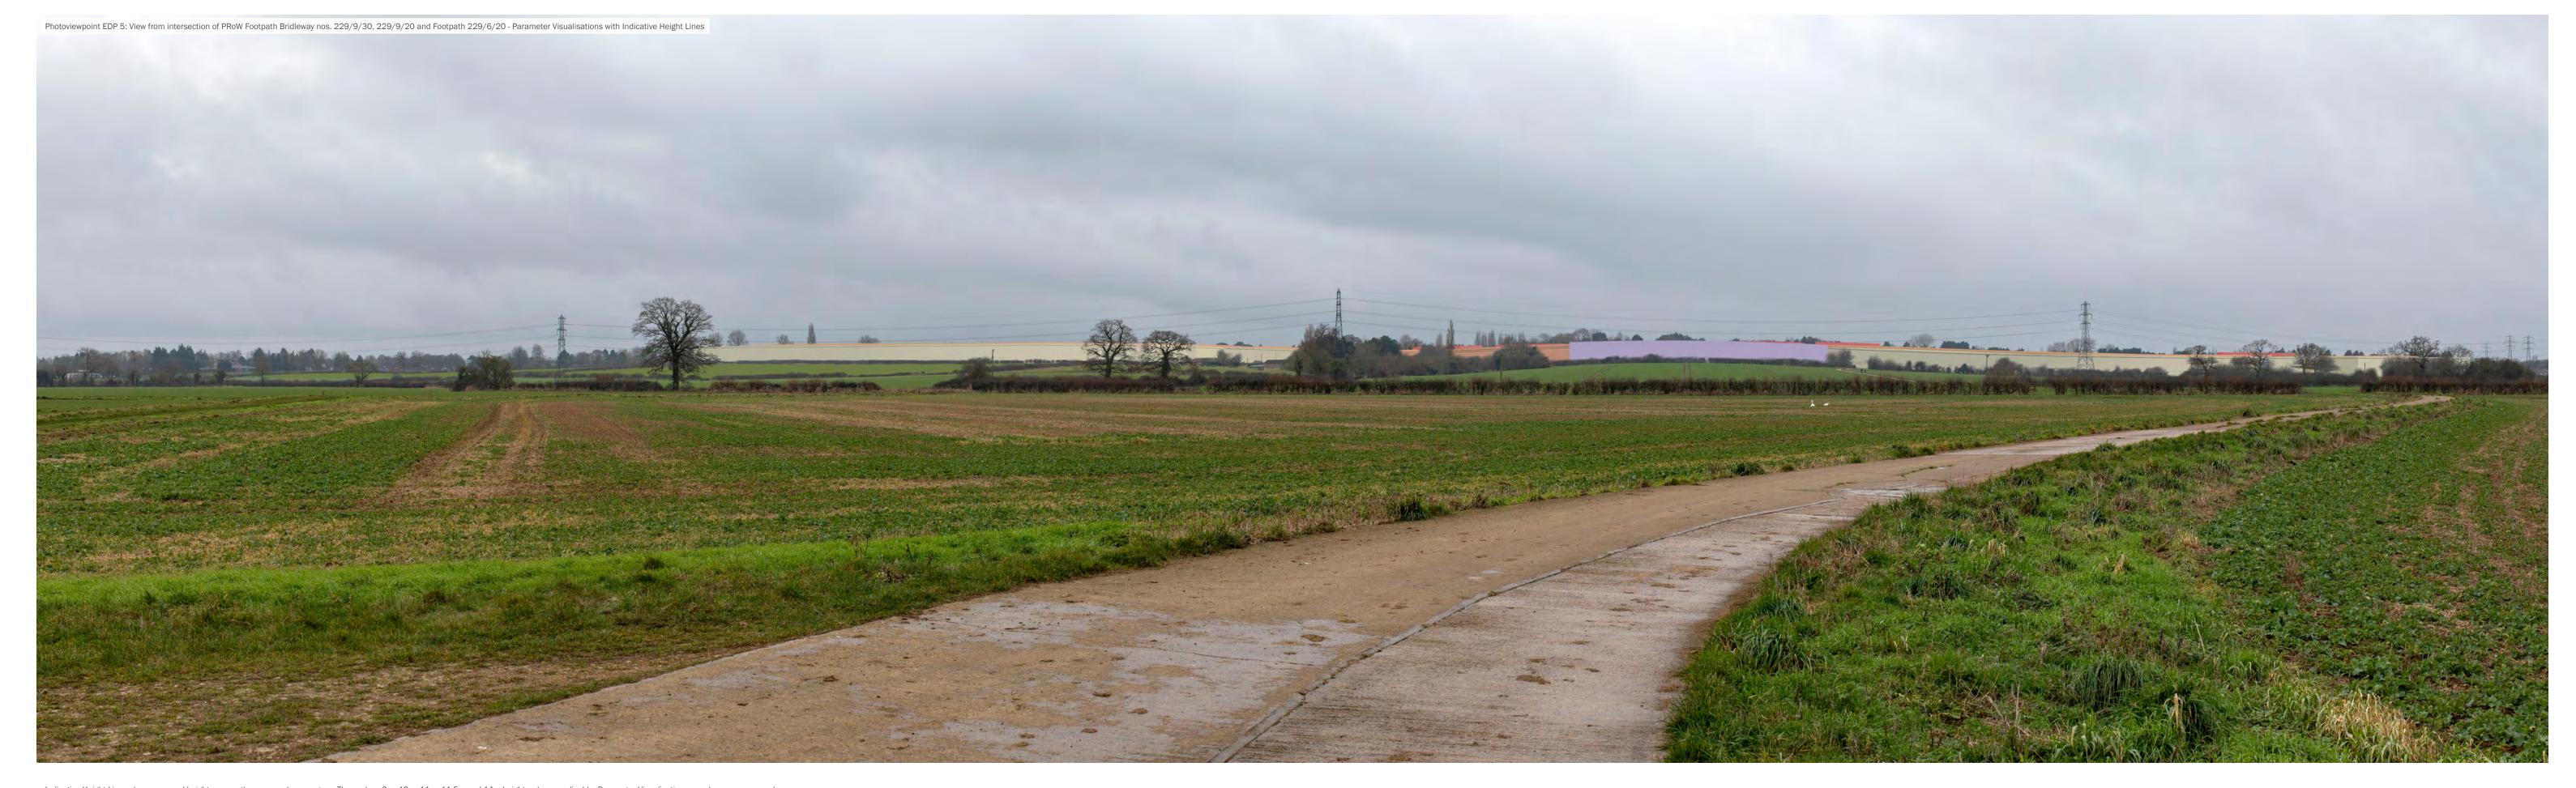

Indicative Height Lines show proposed heights as per the proposed parameters. These show 9m, 10m, 11m, 11.5m and 14m heights where applicable. Parameter Visualisations are shown as proposed parameters +2m height due to potential groundworks. Heights and corresponding colours shown to be read in conjunction with the Building Height Parameter Plan (reference: 477898-33T)

Make, Model, Sensor: Canon 5D MK4, FFS aOD: 58m Enlargement Factor: 96% @ A1 width Focal Length: 50mm 23 NOVEMBER 2032 client

Bellway Homes Limited and Christ Church, Oxford

drawing title Photoviewpoint EDP 5 - Parameter Visualisations with Indicative Height Lines