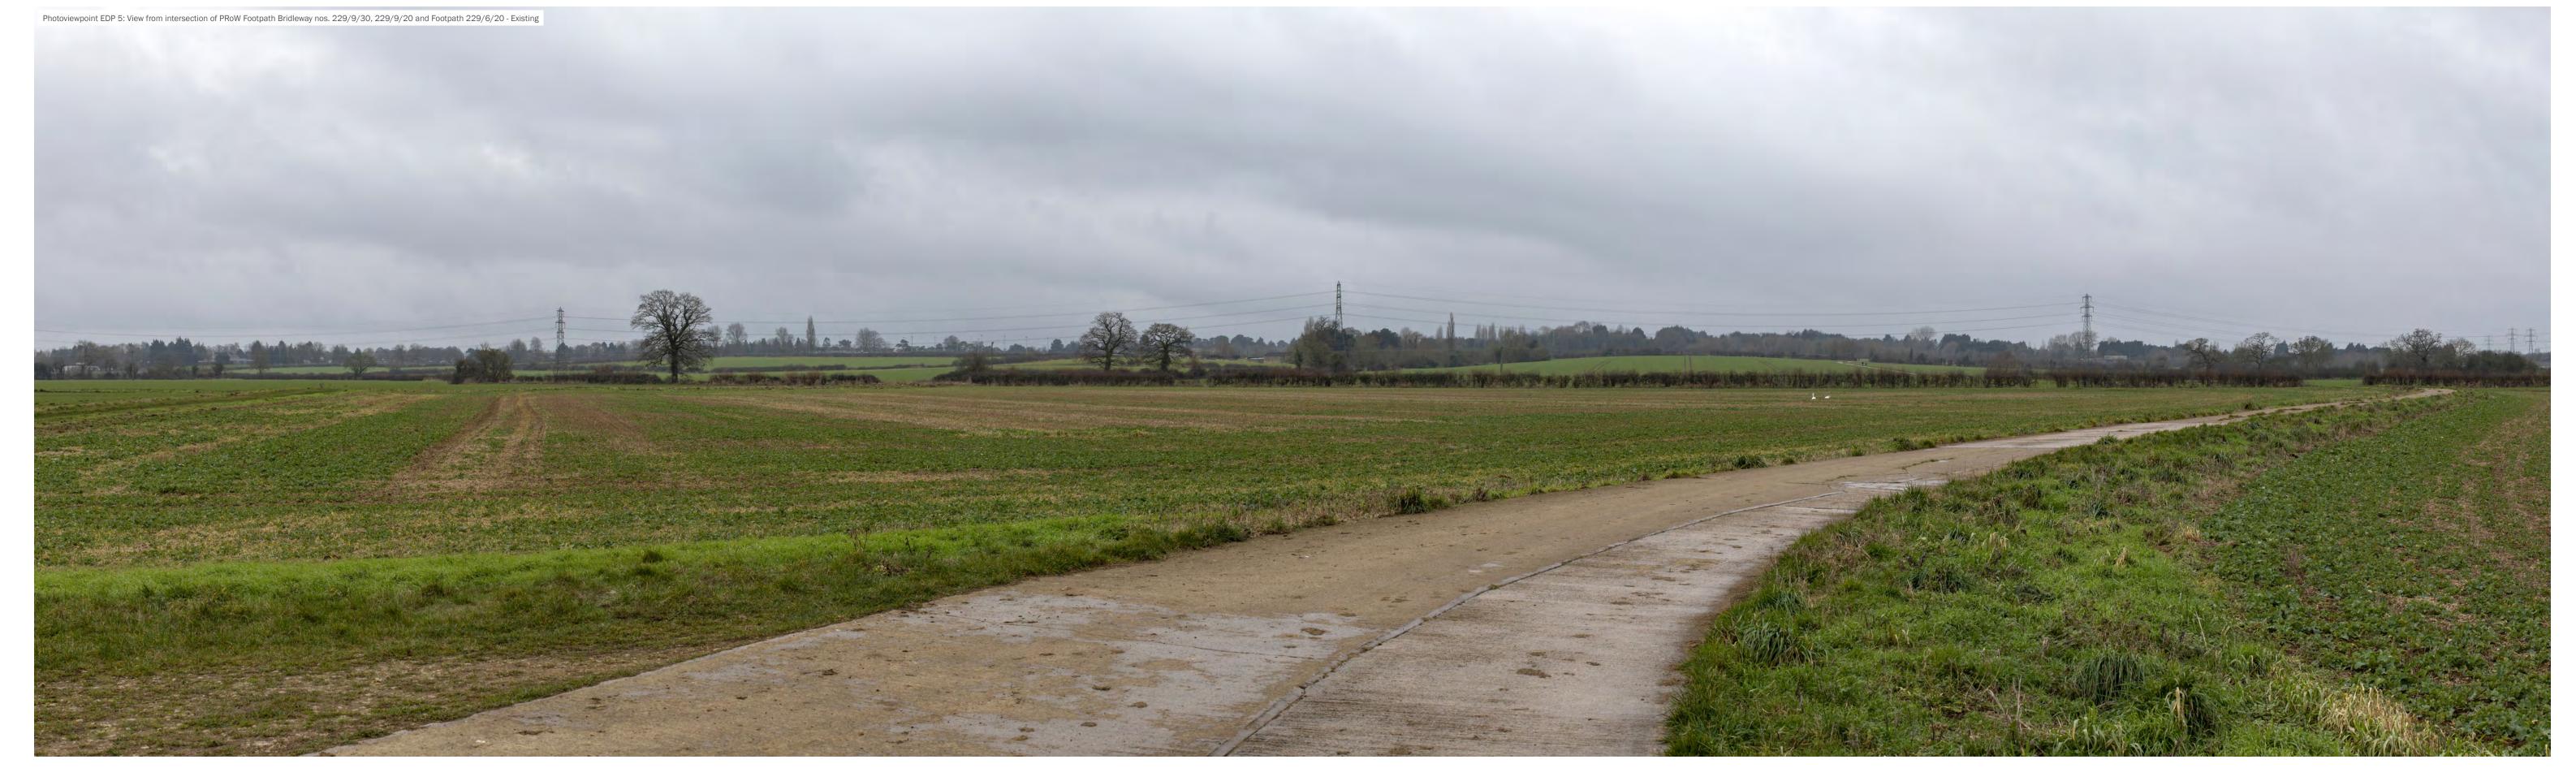

## Water Eaton

PR6a: Land East of Oxford Road

Landscape Parameter Visualisations with Indicative Height Lines

WE / LAN5 / P01

Bellway Homes Limited and Christ Church, Oxford

drawing title Photoviewpoint EDP 5 - Existing