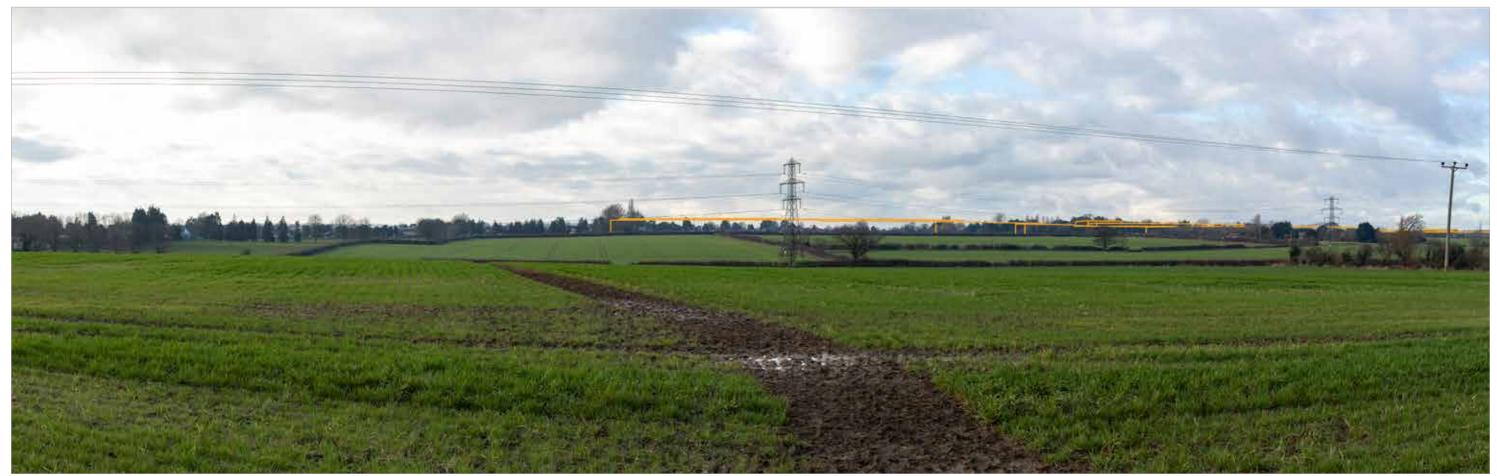

project title Water Eaton

**Bellway Homes Limited and Christ Church, Oxford** 

drawing title Existing and Proposed Wireline Views

Proposed Photoviewpoint EDP 6: View from PRoW Footpath no. 229/7/10 on higher ground to south-east of site

www.edp-uk.co.uk info@edp-uk.co.uk

Grid Coordinates: 451513, 211047 Registered office: 01285 740427 Date and Time: 27/01/2022 @ 12:36 Height of Camera: 1.6m Projection: Cylindrical

Visualisation Type: 3

Horizontal Field of View: 90°

Make, Model, Sensor: Canon 5D MK4, FFS aOD: Enlargement Factor: 96% @ A1 width

63m Focal Length: 50mm date 27 FEBRUARY 2023 client drawing number edp5650\_d027d LTI project checked QA ESt RBa