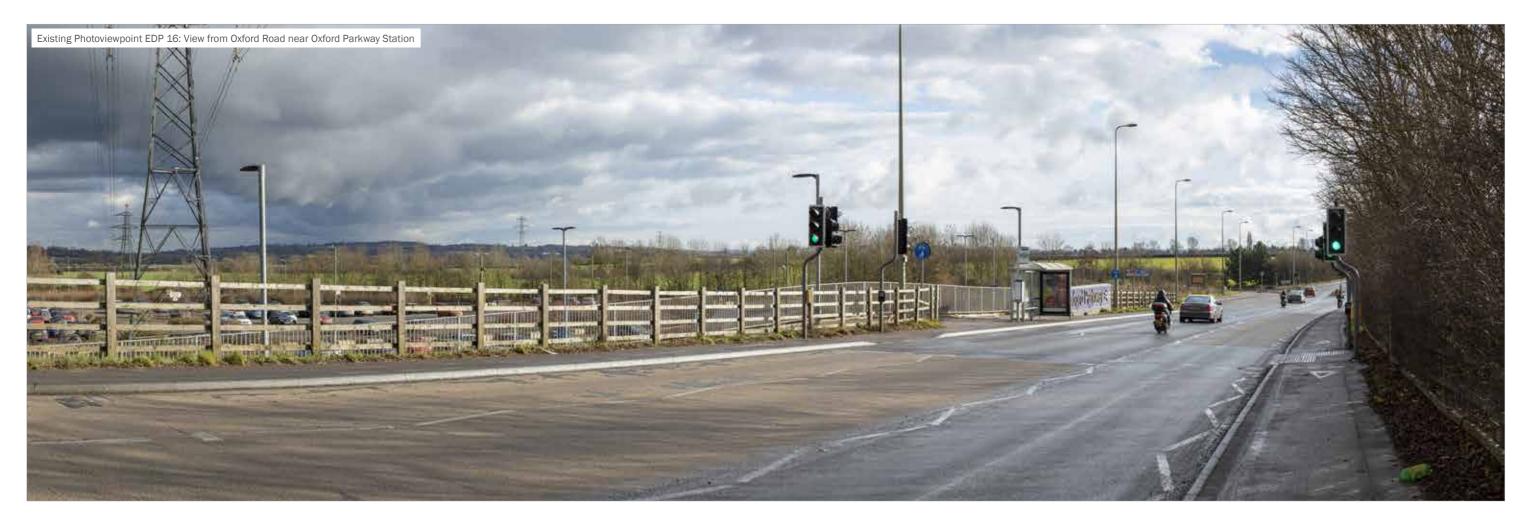

drawing title Existing and Proposed Wireline Views

Proposed Photoviewpoint EDP 16: View from Oxford Road near Oxford Parkway Station

project title Water Eaton

Bellway Homes Limited and Christ Church, Oxford