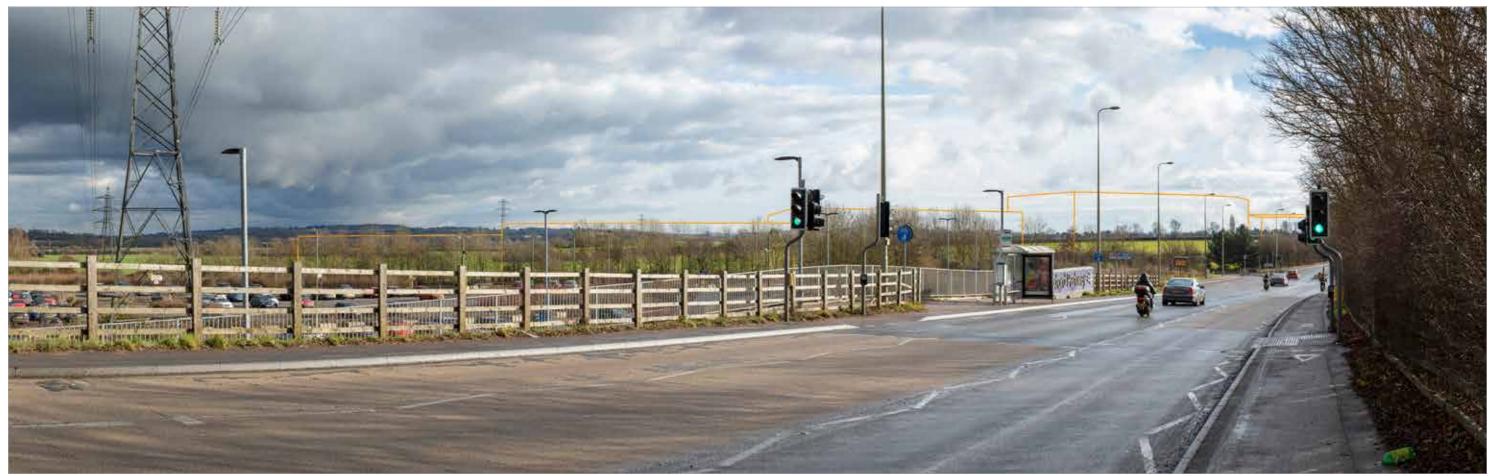

drawing title Existing and Proposed Wireline Views

Proposed Photoviewpoint EDP 16: View from Oxford Road near Oxford Parkway Station

project title Water Eaton

Bellway Homes Limited and Christ Church, Oxford