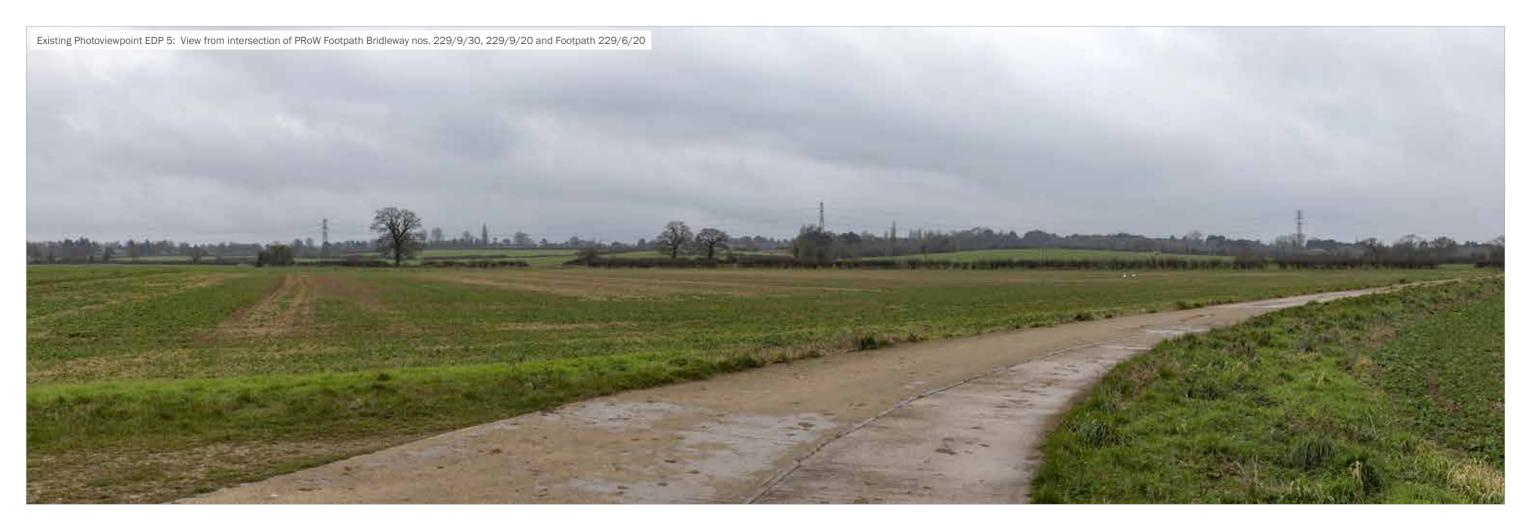

## Water Eaton

PR6a: Land East of Oxford Road

Environmental Statement Appendix 10.2: Wirelines

WE / LAN2 / P01

Proposed Photoviewpoint EDP 5: View from intersection of PRoW Footpath Bridleway nos. 229/9/30, 229/9/20 and Footpath 229/6/20

www.edp-uk.co.uk info@edp-uk.co.uk

Grid Coordinates: 451335, 211740 Registered office: 01285 740427 Date and Time: 27/01/2022 @ 11:37 Height of Camera: 1.6m Projection: Cylindrical

Visualisation Type: 3

Horizontal Field of View: 90°

Direction of View: W Make, Model, Sensor: Canon 5D MK4, FFS aOD: Focal Length: Enlargement Factor: 96% @ A1 width

checked QA

date 27 FEBRUARY 2023 client drawing number edp5650\_d027d LTI project ESt RBa