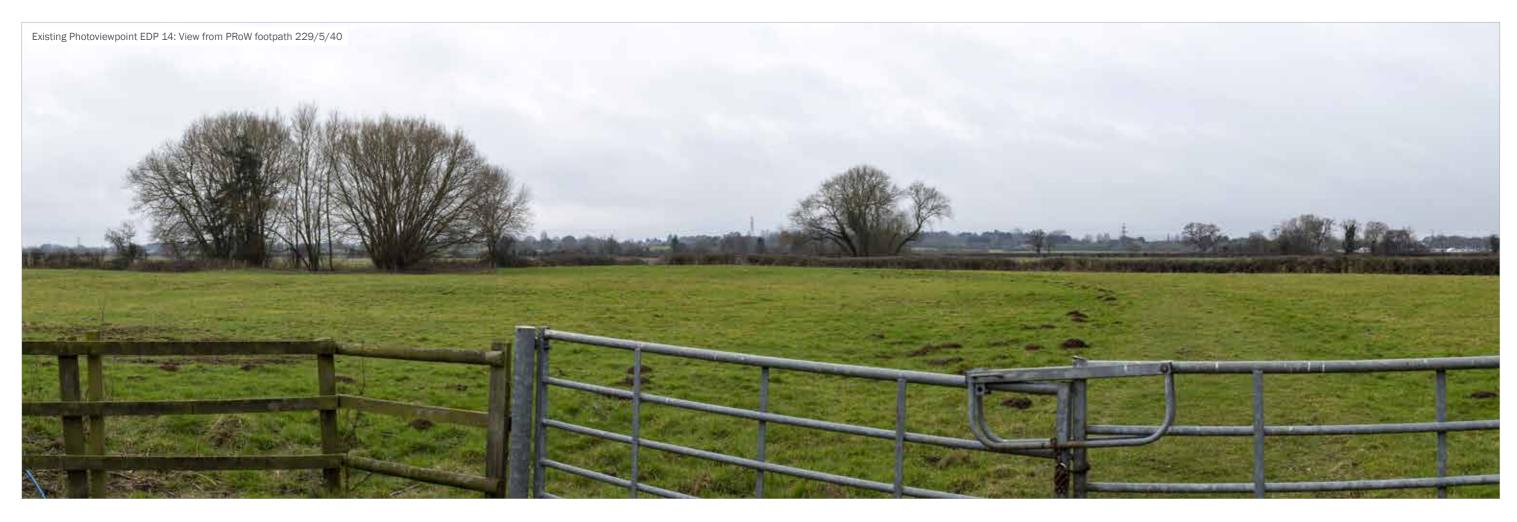

Bellway Homes Limited and Christ Church, Oxford project title Water Eaton

drawing title Existing and Proposed Wireline Views

Proposed Photoviewpoint EDP 14: View from PRoW footpath 229/5/40

www.edp-uk.co.uk info@edp-uk.co.uk

Grid Coordinates: 451528, 212123 Registered office: 01285 740427 | Date and Time: 27/01/2022 @ 11:51 | Height of Camera: 1.6m Projection: Cylindrical

Visualisation Type: 3

Horizontal Field of View: 90° Enlargement Factor: 96% @ A1 width

Make, Model, Sensor: Canon 5D MK4, FFS aOD: Focal Length:

date drawing number checked QA

27 FEBRUARY 2023
edp5650\_d027d
LTi project
ESt
RBa drawin

project title Water Eaton

**Bellway Homes Limited and Christ Church, Oxford** 