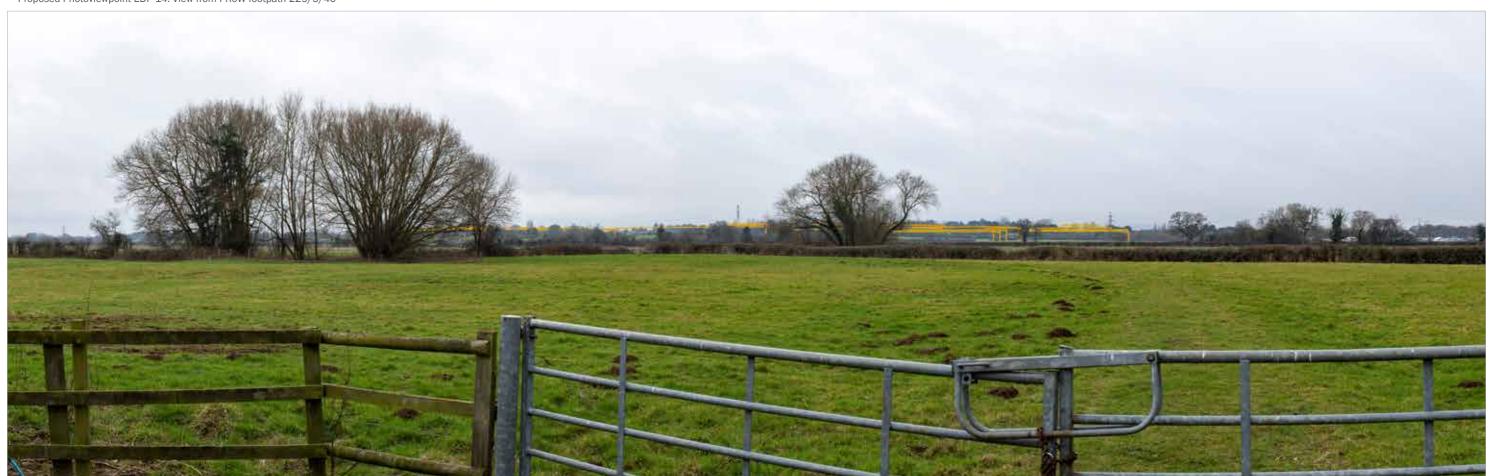

Bellway Homes Limited and Christ Church, Oxford project title Water Eaton

drawing title Existing and Proposed Wireline Views

Proposed Photoviewpoint EDP 14: View from PRoW footpath 229/5/40

www.edp-uk.co.uk info@edp-uk.co.uk

Grid Coordinates: 451528, 212123 Registered office: 01285 740427 | Date and Time: 27/01/2022 @ 11:51 | Height of Camera: 1.6m Projection: Cylindrical

Visualisation Type: 3

Horizontal Field of View: 90° Enlargement Factor: 96% @ A1 width

Make, Model, Sensor: Canon 5D MK4, FFS aOD: Focal Length:

date drawing number checked QA

27 FEBRUARY 2023
edp5650\_d027d
LTi project
ESt
RBa drawin

project title Water Eaton

**Bellway Homes Limited and Christ Church, Oxford** 