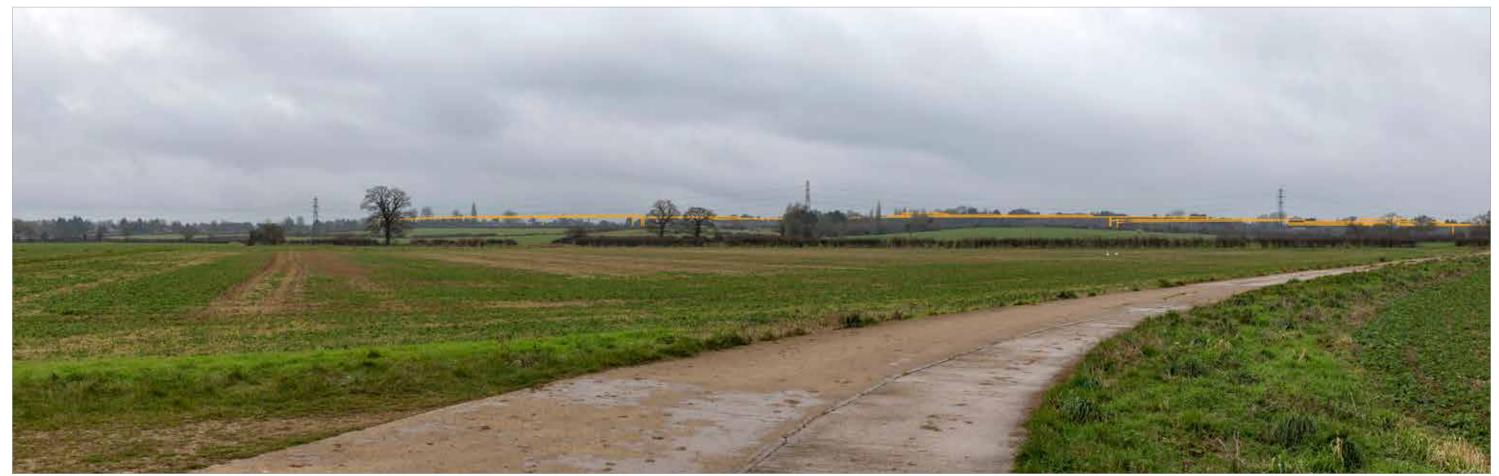

## Water Eaton

PR6a: Land East of Oxford Road

Environmental Statement Appendix 10.2: Wirelines

WE / LAN2 / P01

Proposed Photoviewpoint EDP 5: View from intersection of PRoW Footpath Bridleway nos. 229/9/30, 229/9/20 and Footpath 229/6/20

www.edp-uk.co.uk info@edp-uk.co.uk

Grid Coordinates: 451335, 211740 Registered office: 01285 740427 Date and Time: 27/01/2022 @ 11:37 Height of Camera: 1.6m Projection: Cylindrical

Visualisation Type: 3

Horizontal Field of View: 90°

Direction of View: W Make, Model, Sensor: Canon 5D MK4, FFS aOD: Focal Length: Enlargement Factor: 96% @ A1 width

checked QA

date 27 FEBRUARY 2023 client drawing number edp5650\_d027d LTI project ESt RBa