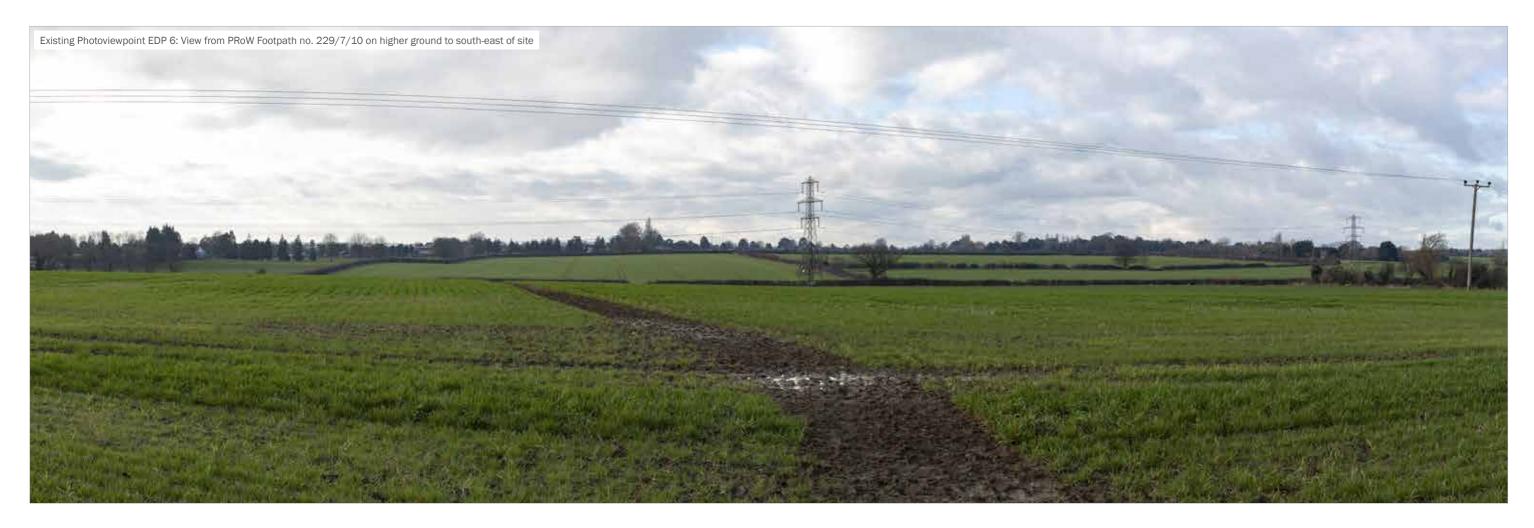

project title Water Eaton

**Bellway Homes Limited and Christ Church, Oxford** 

drawing title Existing and Proposed Wireline Views

Proposed Photoviewpoint EDP 6: View from PRoW Footpath no. 229/7/10 on higher ground to south-east of site

www.edp-uk.co.uk info@edp-uk.co.uk

Grid Coordinates: 451513, 211047 Registered office: 01285 740427 Date and Time: 27/01/2022 @ 12:36 Height of Camera: 1.6m Projection: Cylindrical

Visualisation Type: 3

Horizontal Field of View: 90°

Make, Model, Sensor: Canon 5D MK4, FFS aOD: Enlargement Factor: 96% @ A1 width

63m Focal Length: 50mm date 27 FEBRUARY 2023 client drawing number edp5650\_d027d LTI project checked QA ESt RBa