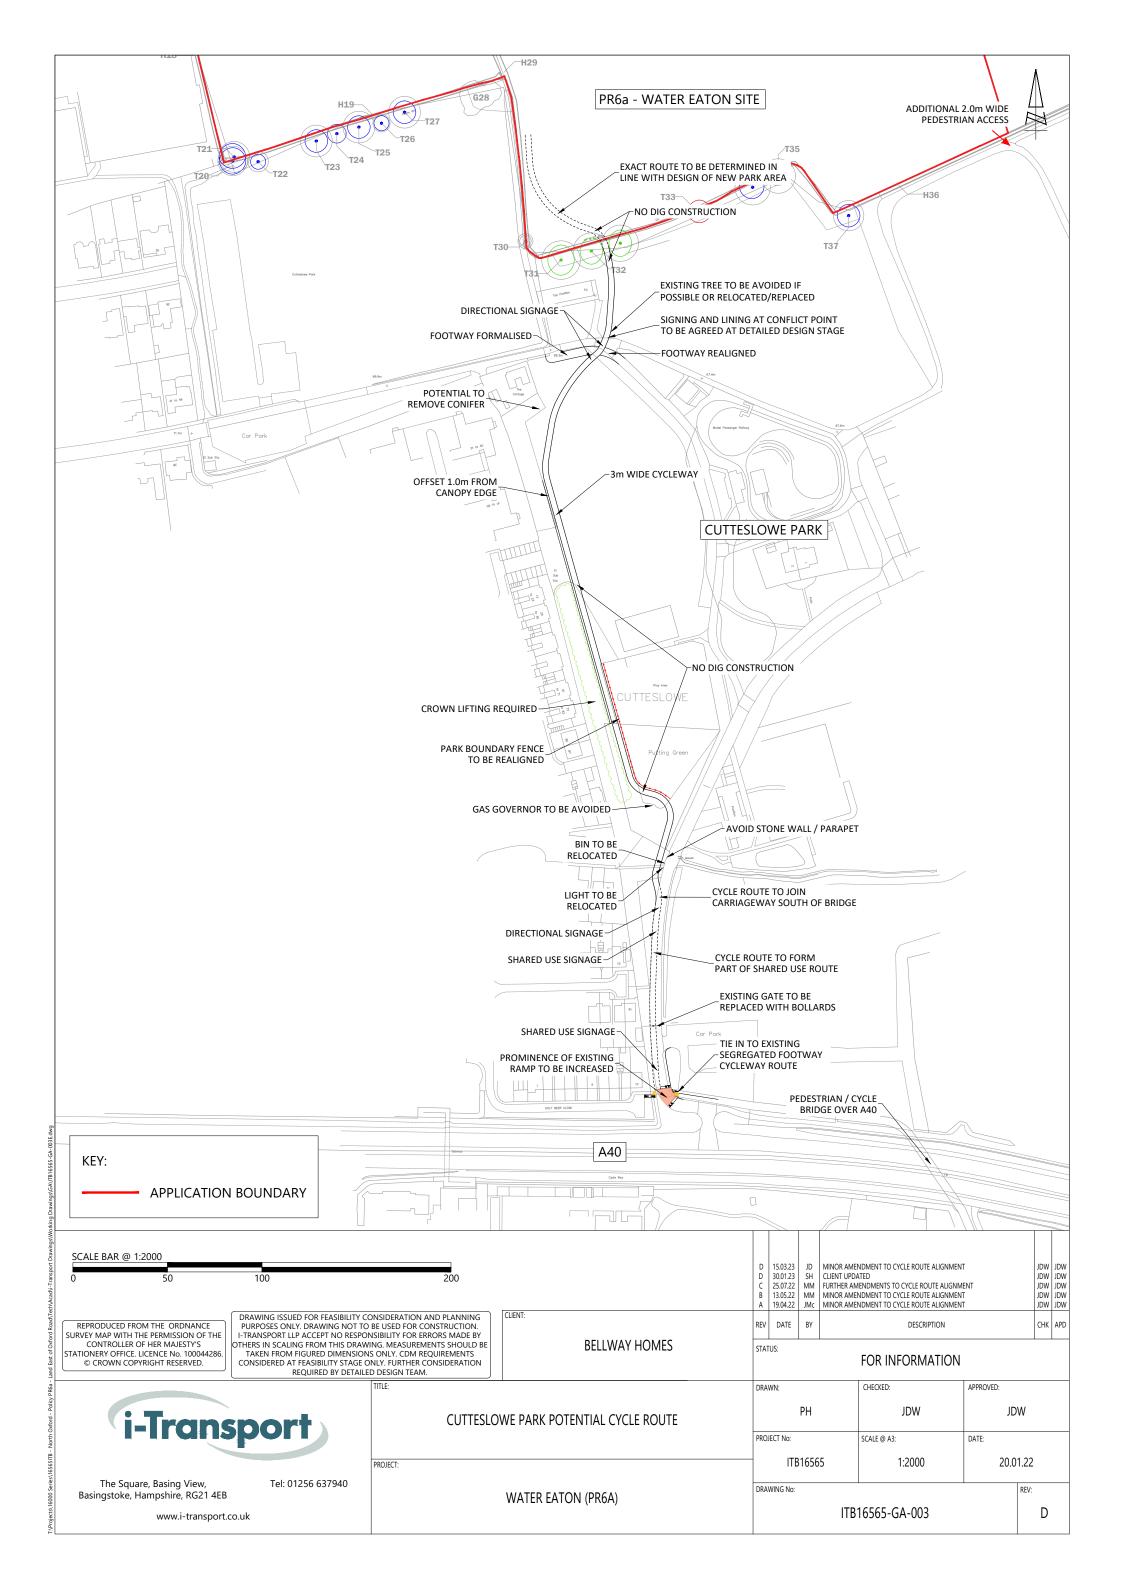

## **APPENDIX L.**

Potential Improvements to Oxford Road / Banbury Road between the Site and Kidlington Roundabout and the Site and Cutteslowe Roundabout





# **APPENDIX M.** Potential Cutteslowe Park Cycle Link



# **APPENDIX N.** Trip Generation Calculations





### **Technical Note**

Project No: ITB16565

Project Title: Land East of Oxford Road – PR6a
Title: Trip Generation Assumptions
Ref: JDW/RS/ITB16565-022
Date: 17 February 2022

#### **SECTION 1** Introduction

1.1 This technical note sets out the trip rate assumptions which have been made for the PR6 site. The assumptions which have been changed in comparison to the PR8 trip generation are presented below, however the principles of the trip generation should still be read in conjunction with the note prepared by IMA Transport Planning.

### **SECTION 2** Trip Generation Assumptions

#### 2.1 **Dwelling Numbers**

- 2.1.1 For the purpose of deriving the trip rate, the PR6 sites has been treated as one site, as they will have very similar