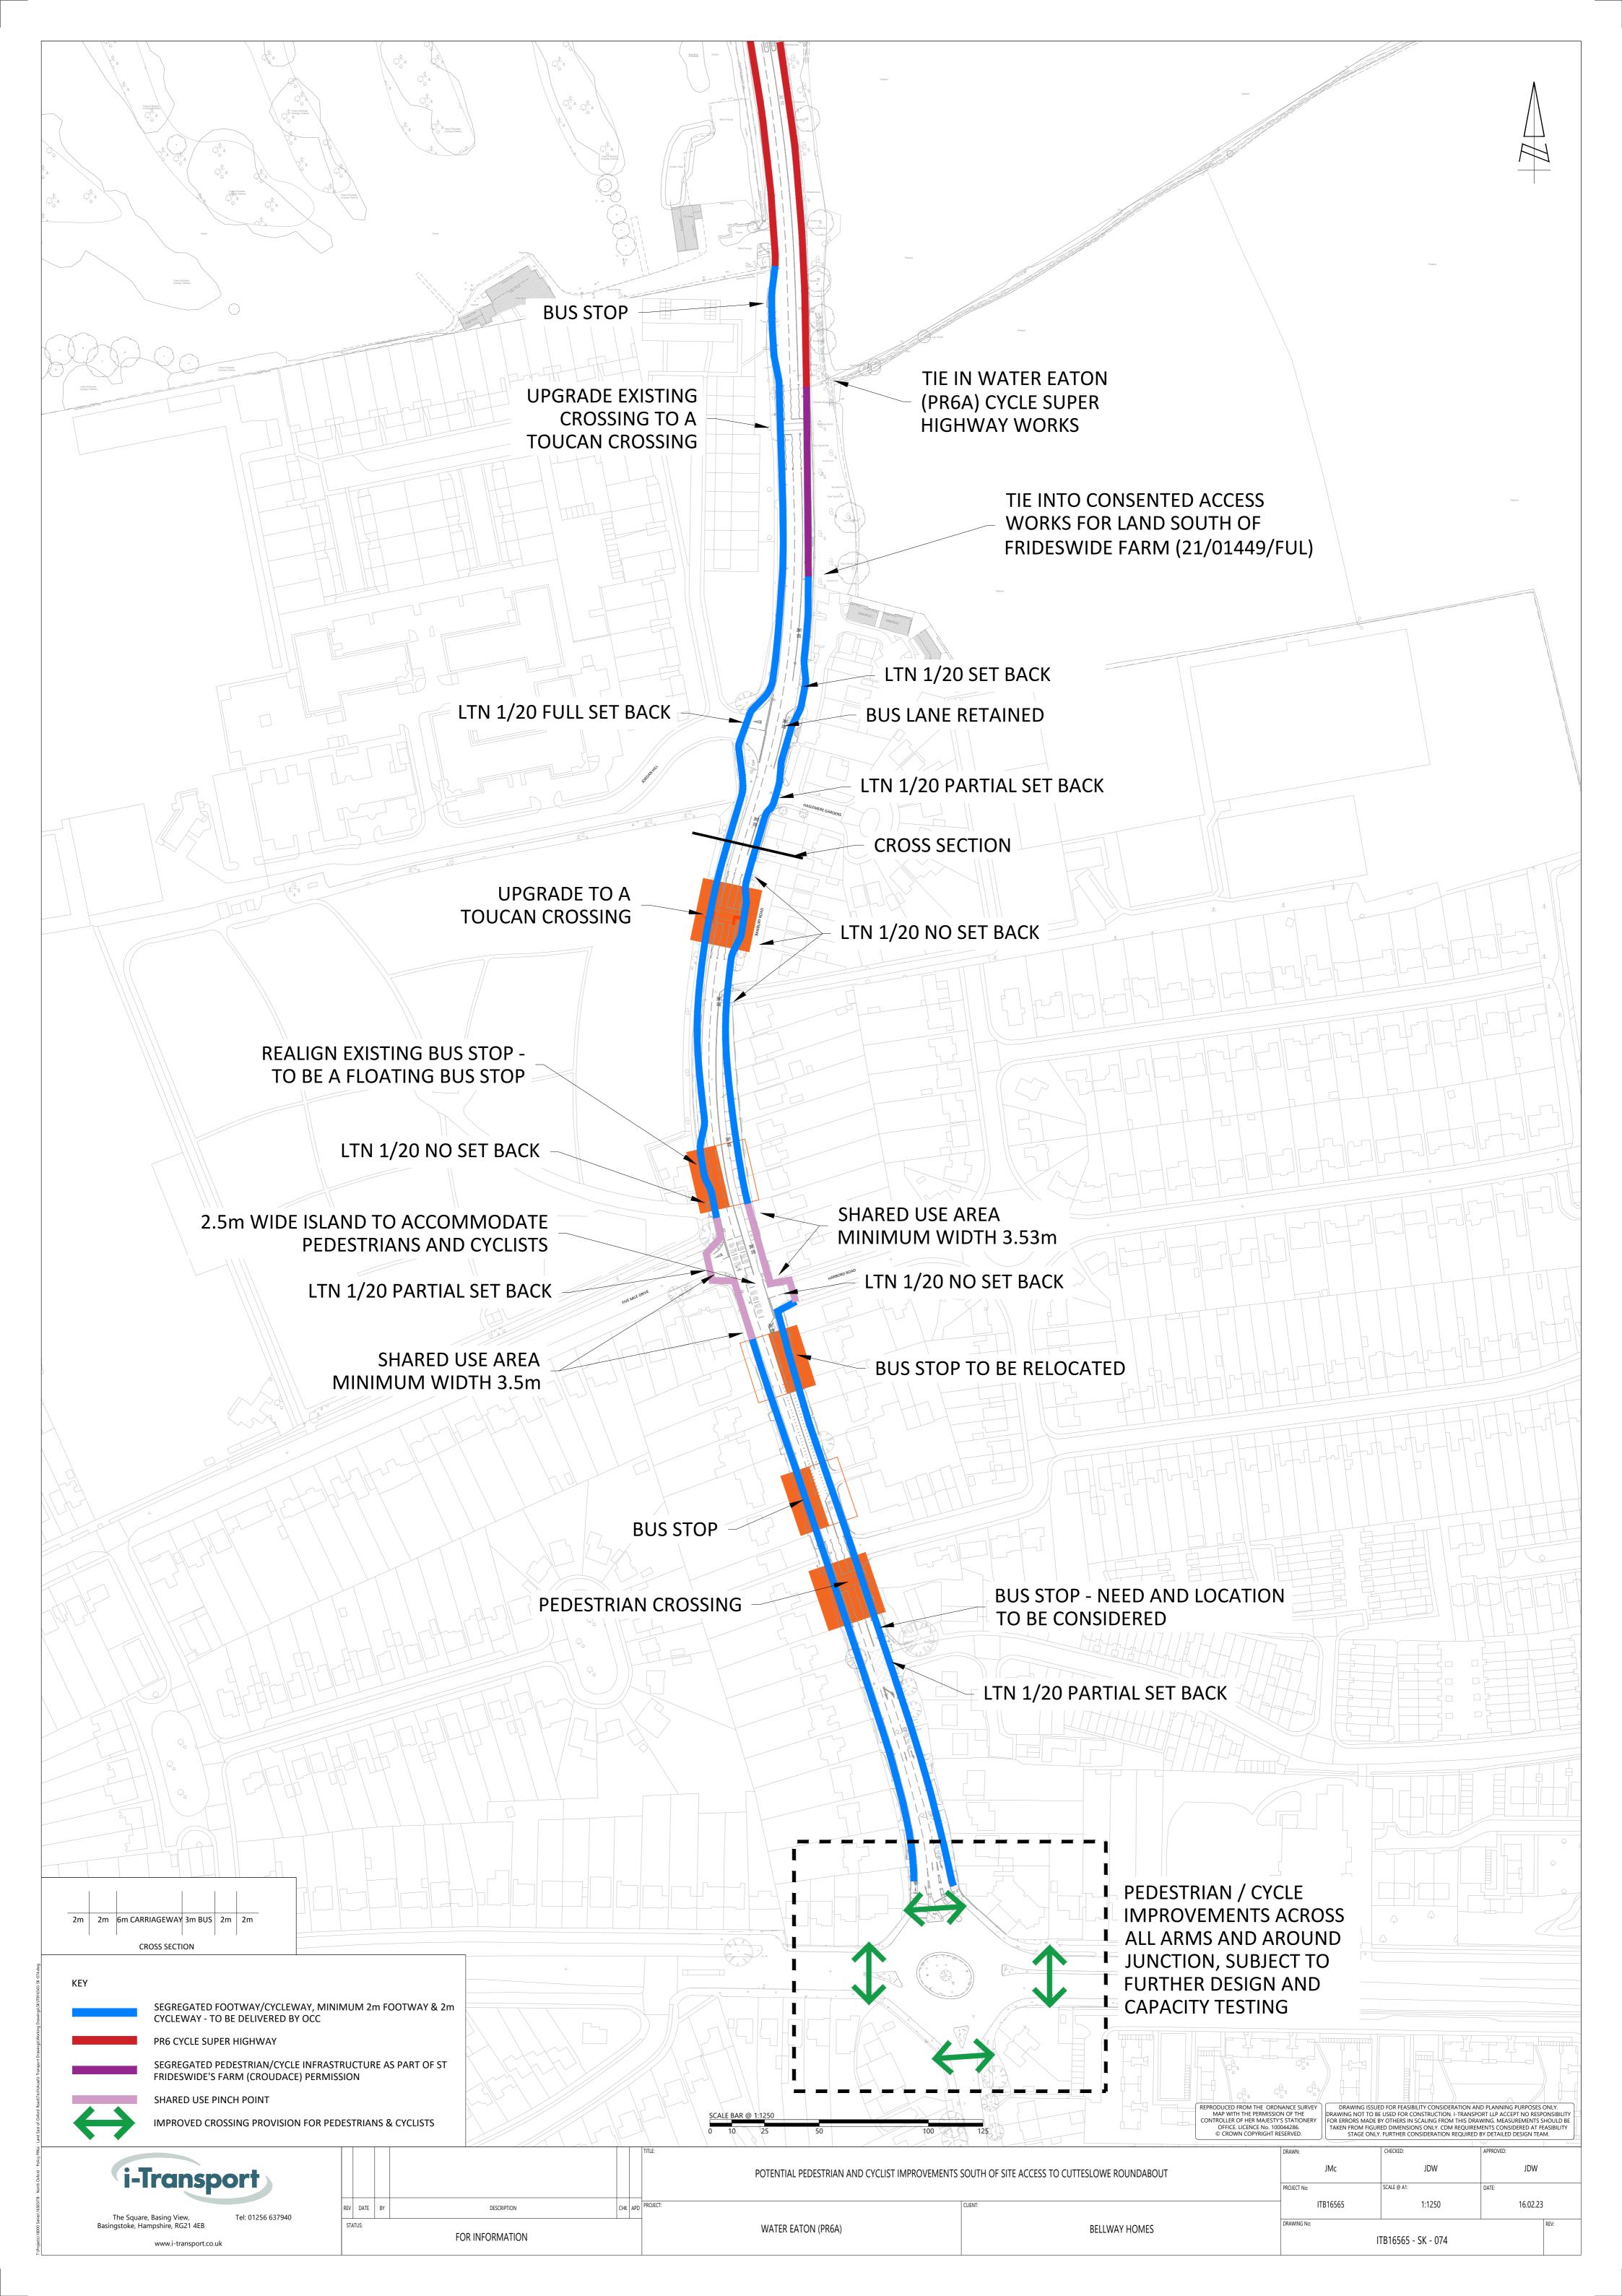

## **APPENDIX L.**

Potential Improvements to Oxford Road / Banbury Road between the Site and Kidlington Roundabout and the Site and Cutteslowe Roundabout