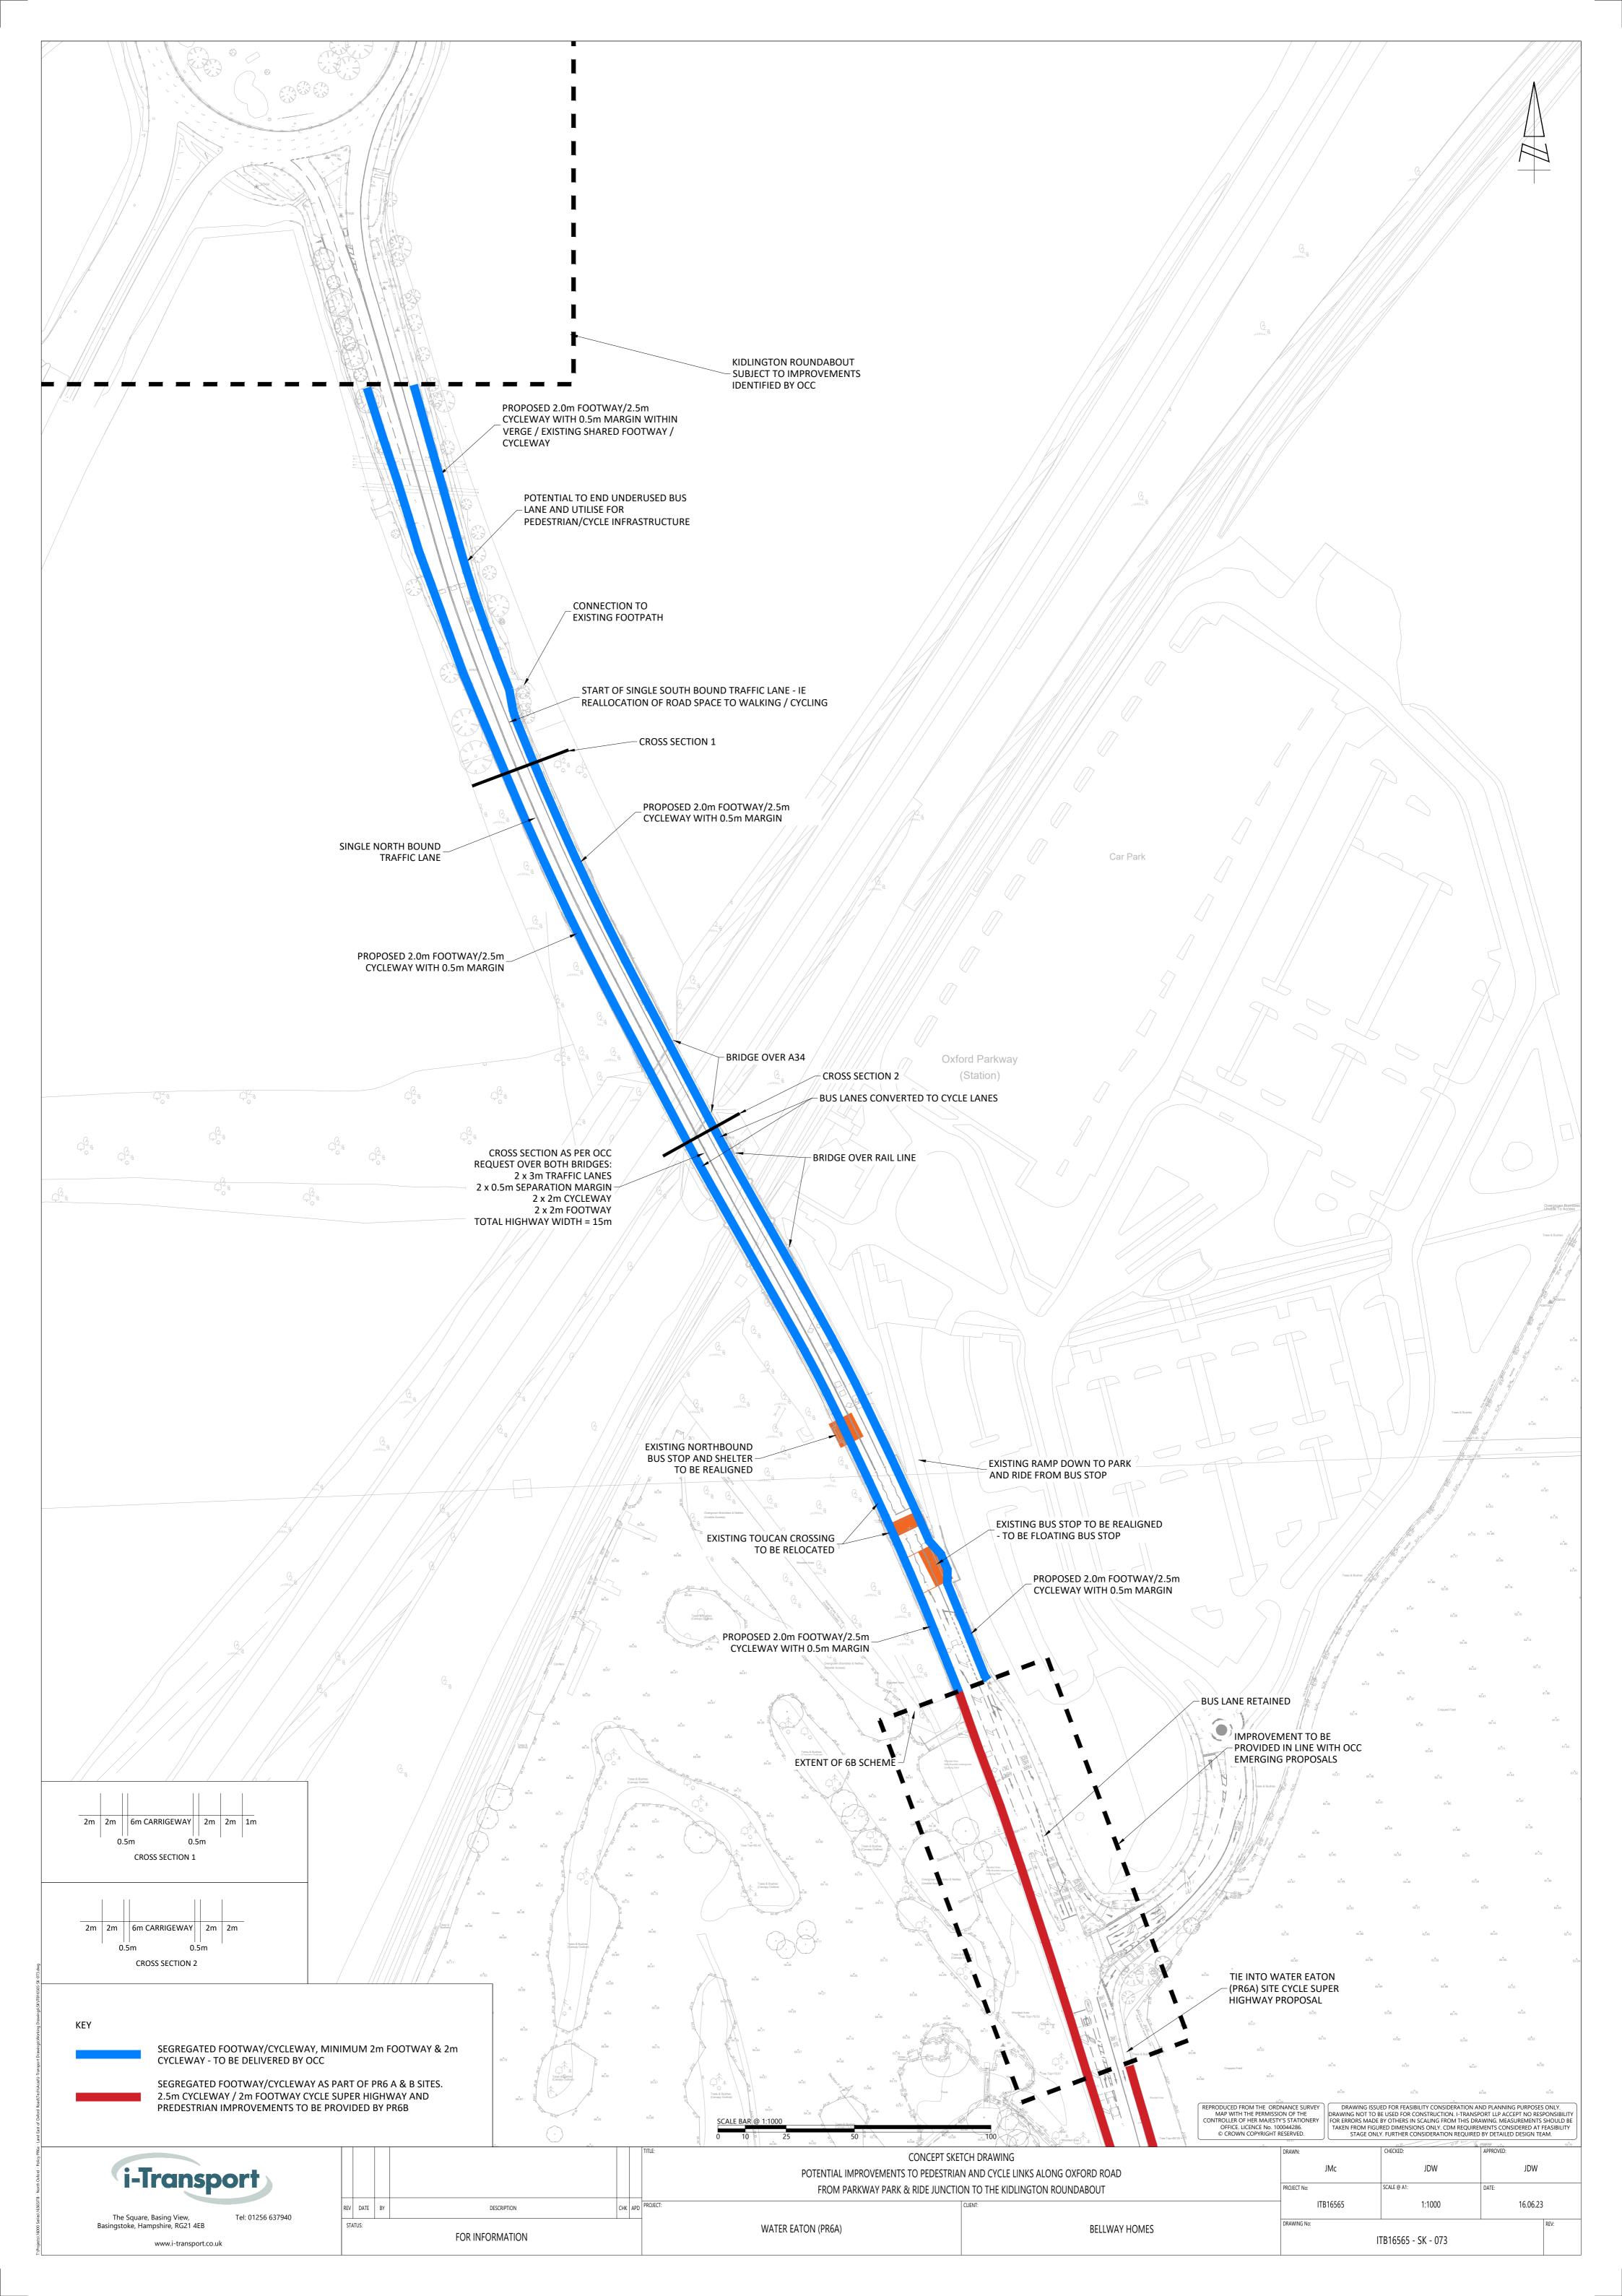

## **APPENDIX L.**

Potential Improvements to Oxford Road / Banbury Road between the Site and Kidlington Roundabout and the Site and Cutteslowe Roundabout