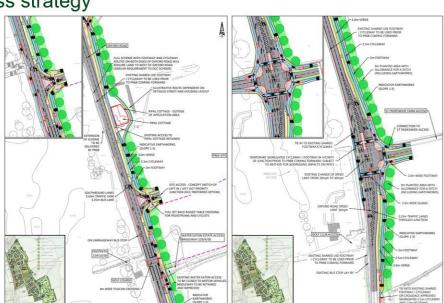

#### Transport and access strategy

Oxfordshire County Council's recently adopted Local Transport and Connectivity Plan (LTCP) outlines a vision to deliver a net-zero transport and travel system.

- By 2030 to replace or remove one out of every four current car trips in Oxfordshire and increase the number of cycle trips in Oxfordshire from 600,000 to one million cycle trips per week; and
- By 2040 to deliver a net-zero transport network and replace or remove an additional one out of three car trips in Oxfordshire

#### Transport- Access strategy

- · Left in left out
- Toucan crossing
- · Bus stops
- Cyclops Junction
- Agreed in principle with OCC and PR6b
- Part of OCC Cycle super-highway

#### Transport- Access and Movement

#### Sustainable transport strategy

Cycle superhighway between Kidlington and Cutteslowe

Parking – mix between Oxford and Oxfordshire standards
Connectivity to PRoW, internal pedestrian and cycle linkages and potential mobility hub

Cumulative traffic modeling

Travel plan

Contribution towards a package of sustainable transport measures