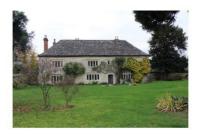

#### Working with local heritage

The Water Eaton site is influenced by <u>a number of</u> heritage assets including St Frideswide's Farmhouse to the east, the Pipal Barns complex on Oxford Road and two Anglo-Saxon barrows within the site.