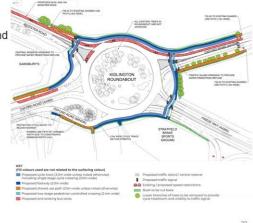

#### Transport- Access strategy

- · Left in left out
- Toucan crossing
- · Bus stops
- Cyclops Junction
- Agreed in principle with OCC and PR6b
- Part of OCC Cycle super-highway

#### Transport- Access and Movement