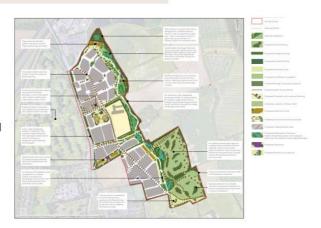

#### Green Infrastructure Strategy

#### Green infrastructure objectives

- · A more biodiverse landscape
- · A resilient landscape
- A landscape appropriate to historic and local character contexts
- · A multi-functional landscape
- A landscape that encourages healthy lifestyles and wellbeing
- · A landscape that stimulates the economy.