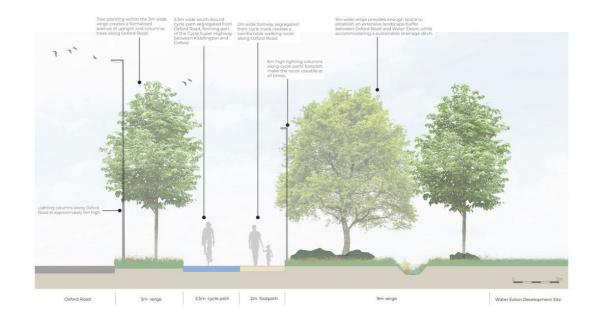

#### Sustainable transport strategy

Cycle superhighway between Kidlington and Cutteslowe

Parking – mix between Oxford and Oxfordshire standards
Connectivity to PRoW, internal pedestrian and cycle linkages and potential mobility hub