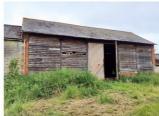

#### Working with local heritage

The Water Eaton site is influenced by <u>a number of</u> heritage assets including St Frideswide's Farmhouse to the east, the Pipal Barns complex on Oxford Road and two Anglo-Saxon barrows within the site.