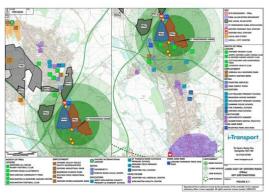

#### Transport and access strategy

Oxfordshire County Council's recently adopted Local Transport and Connectivity Plan (LTCP) outlines a vision to deliver a net-zero transport and travel system.

- By 2030 to replace or remove one out of every four current car trips in Oxfordshire and increase the number of cycle trips in Oxfordshire from 600,000 to one million cycle trips per week; and
- By 2040 to deliver a net-zero transport network and replace or remove an additional one out of three car trips in Oxfordshire

#### Transport- Access strategy

- · Left in left out
- Toucan crossing
- · Bus stops
- Cyclops Junction
- Agreed in principle with OCC and PR6b
- Part of OCC Cycle super-highway

#### Sustainable transport strategy

Cycle superhighway between Kidlington and Cutteslowe

Parking – mix between Oxford and Oxfordshire standards
Connectivity to PRoW, internal pedestrian and cycle linkages and potential mobility hub

Cumulative traffic modeling

Travel plan

Contribution towards a package of sustainable transport measures