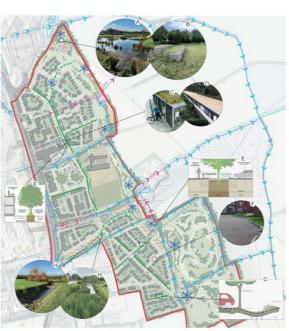

23

#### Ecology and biodiversity

# Water Eaton

## **Ecology** mitigation

We have carried out surveys across the site over <u>a number of</u> years to build a detailed knowledge of the ecological and biodiversity aspects.

This work has helped to develop ecology mitigation measures for the Water Eaton development.



# Landscape and visual





25

## Landscape and visual





#### Landscape and visual





#### 2

#### Ecology and biodiversity

#### Water Eaton

#### Working with local heritage

The Water Eaton site is influenced by <u>a number of</u> heritage assets including St Frideswide's Farmhouse to the east, the Pipal Barns complex on Oxford Road and two Anglo-Saxon barrows within the site.







7

# Ground conditions and utilities

20

#### Ground conditions and utilities





#### Next steps

# Water Eaton

#### Project timeline









#### Next steps

#### **Water Eaton**

#### Providing your views



Online: via our project website www.water-eaton.co.uk



Email: send an email to us at info@water-eaton.co.uk



In writing: send your written comments to us at:

Freepost RRKG-AZTG-JLJX, Water Eaton Team (Camargue), Eagle Tower, Montpellier Drive, Cheltenham, GL50 1TA

Consultation open until 20 January 2023

33

#### Water Eaton



Thank you for attending

# Public Consultation – 7 December to 20 January 2023

#### Feedback form

You have an important role to play in shaping our proposals for Water Eaton (PR6a).

We will consider all the feedback we receive during this consultation as we finalise our masterplan and proposals for the site. This will be the f