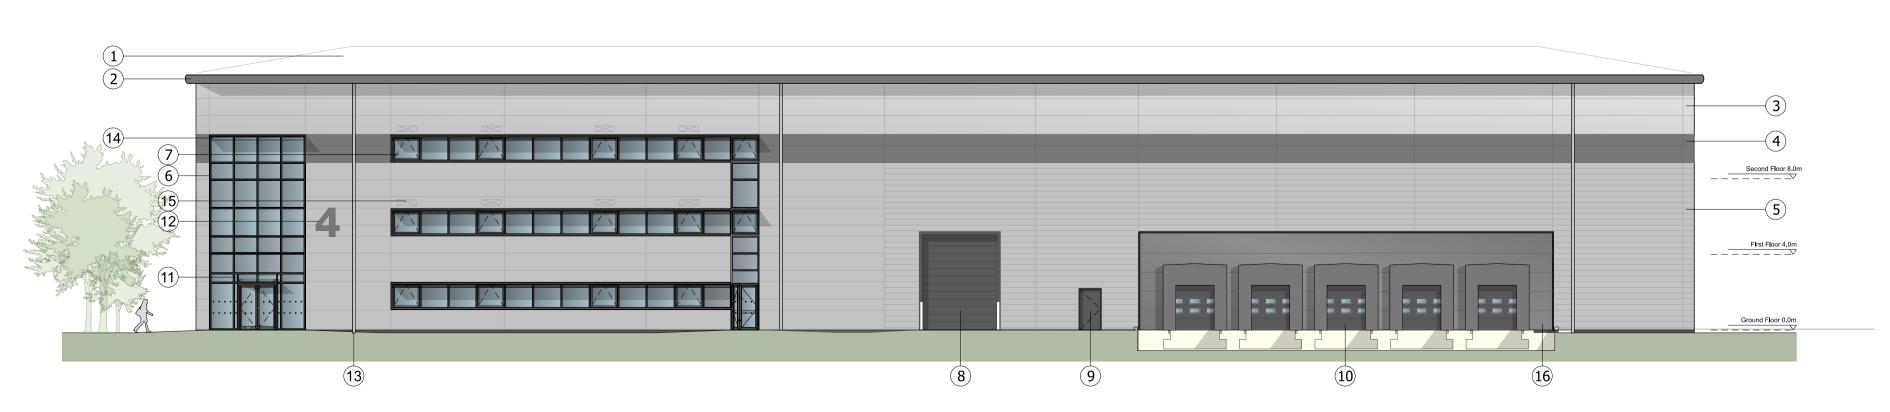

## NORTH WEST ELEVATION

NORTH EAST ELEVATION

SOUTH EAST ELEVATION

SOUTH WEST ELEVATION

## KEY

- Built-up roof system Colour :Goosewing Grey
- (2) Eaves and verge flashings. Colour: Zeus
- Micro-lined rock fibre composite panel system Colorcoat Prisma Sirius
- Feature-band Micro-lined rock fibre composite panel system. Colorcoat Prisma Zeus
- (5) Horizontal Trapezoidal built-up cladding system Corus Colorcoat Prisma Sirius
- 6 PPC Aluminium double glazed curtain walling, colour: Anthracite RAL 7016
- 7 PPC Aluminium double glazed windows with Brise Soleil. Colour: Anthracite RAL 7016
- 8 Loading door, colour: Anthracite RAL 7016
- 9 Steel fire escape door, colour: Anthracite RAL 7016
- Dock leveller door and shelter, colour RAL 7016
- Glass canopy supported off RAL 7016 steelwork frame
- 12 Proposed signage zone
- (13) Rainwater pipe, colour: Silver RAL 9006
- 14) Brise Soleil. Colour: Anthracite RAL 7016
- Louvres colour to match cladding (to M&E consultant specification)
- Micro-lined roch fibre composite panel system. Colorcoat Prisma Zeus
- (17) Translucent cladding panel
- PPC Rainscreen feature cladding system (Colour Zeus) with projecting fins (Colour: Sirius)
- Look-a-like panels obscured glass