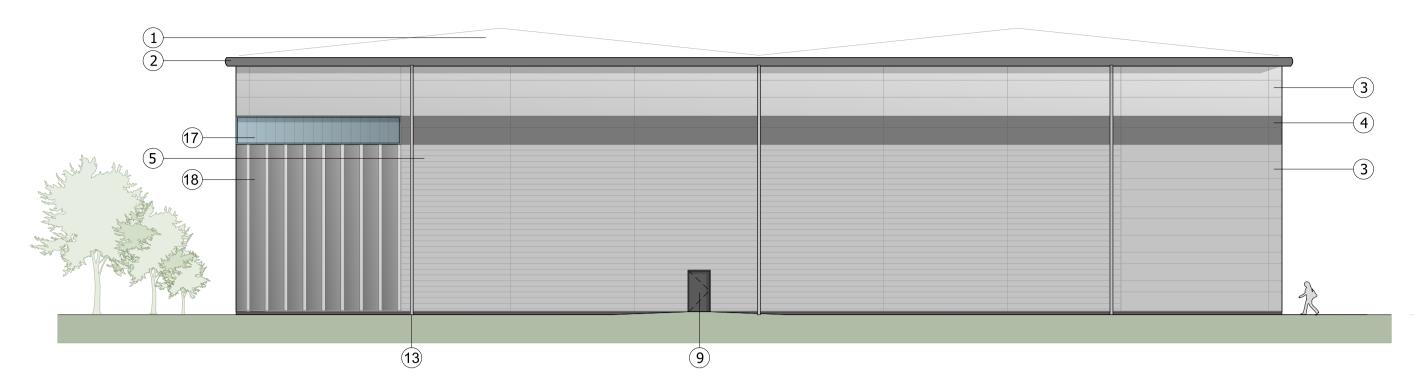

## NORTH WEST ELEVATION

NORTH EAST ELEVATION

SOUTH EAST ELEVATION

SOUTH WEST ELEVATION

## KEY

- Built-up roof system Colour :Goosewing Grey
- (2) Eaves and verge flashings. Colour: Zeus
- Micro-lined rock fibre composite panel system Colorcoat Prisma Sirius
- Feature-band Micro-lined rock fibre composite panel system. Colorcoat Prisma Zeus
- (5) Horizontal Trapezoidal built-up cladding system Corus Colorcoat Prisma Sirius
- 6 PPC Aluminium double glazed curtain walling, colour: Anthracite RAL 7016
- 7 PPC Aluminium double glazed windows with Brise Soleil. Colour: Anthracite RAL 7016
- 8 Loading door, colour: Anthracite RAL 7016
- 9 Steel fire escape door, colour: Anthracite RAL 7016
- Dock leveller door and shelter, colour RAL 7016
- Glass canopy supported off RAL 7016 steelwork frame
- 12 Proposed signage zone
- (13) Rainwater pipe, colour: Silver RAL 9006
- 14) Brise Soleil. Colour: Anthracite RAL 7016
- Louvres colour to match cladding (to M&E consultant specification)
- Micro-lined roch fibre composite panel system. Colorcoat Prisma Zeus
- (17) Translucent cladding panel
- PPC Rainscreen feature cladding system (Colour Zeus) with projecting fins (Colour: Sirius)
- Look-a-like panels obscured glass