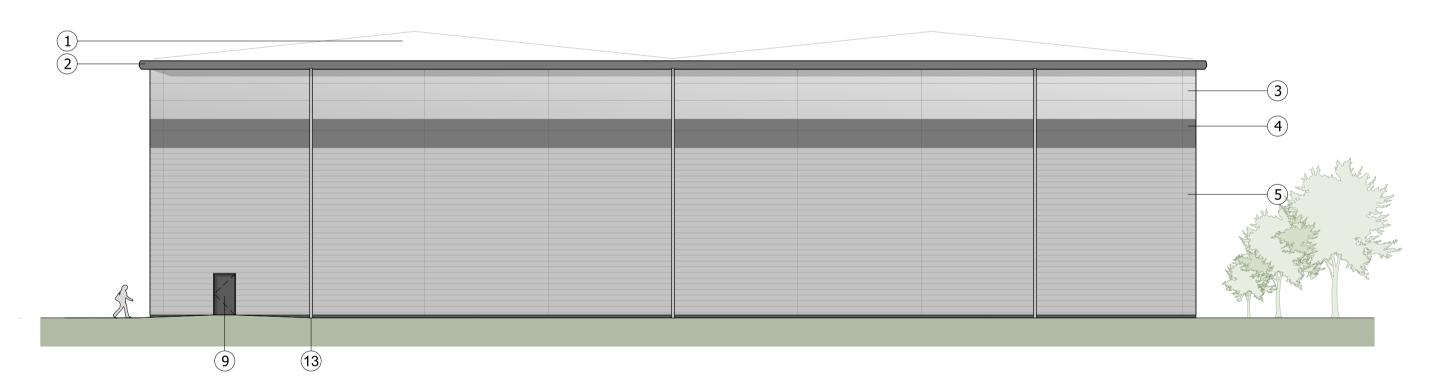

## NORTH WEST ELEVATION

NORTH EAST ELEVATION

SOUTH EAST ELEVATION

SOUTH WEST ELEVATION

## KEY

- Built-up roof system Colour :Goosewing Grey
- (2) Eaves and verge flashings. Colour: Zeus
- Micro-lined rock fibre composite panel system Colorcoat Prisma Sirius
- Feature-band Micro-lined rock fibre composite panel system. Colorcoat Prisma Zeus
- (5) Horizontal Trapezoidal built-up cladding system Corus Colorcoat Prisma Sirius
- 6 PPC Aluminium double glazed curtain walling, colour: Anthracite RAL 7016
- 7 PPC Aluminium double glazed windows with Brise Soleil. Colour: Anthracite RAL 7016
- 8 Loading door, colour: Anthracite RAL 7016
- 9 Steel fire escape door, colour: Anthracite RAL 7016
- Dock leveller door and shelter, colour RAL 7016
- Glass canopy supported off RAL 7016 steelwork frame
- 12 Proposed signage zone
- (13) Rainwater pipe, colour: Silver RAL 9006
- 14) Brise Soleil. Colour: Anthracite RAL 7016
- Louvres colour to match cladding (to M&E consultant specification)
- Micro-lined roch fibre composite panel system. Colorcoat Prisma Zeus
- (17) Translucent cladding panel
- PPC Rainscreen feature cladding system (Colour Zeus) with projecting fins (Colour: Sirius)
- Look-a-like panels obscured glass