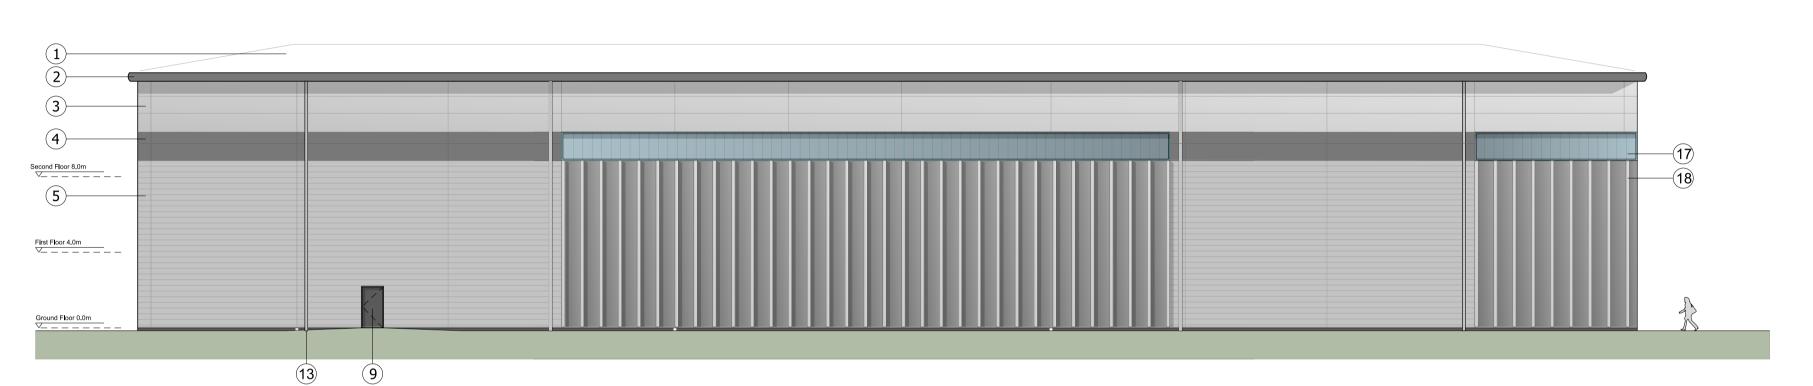

## NORTH WEST ELEVATION

NORTH EAST ELEVATION

SOUTH EAST ELEVATION

SOUTH WEST ELEVATION

## KEY

- Built-up roof system Colour :Goosewing Grey
- (2) Eaves and verge flashings. Colour: Zeus
- Micro-lined rock fibre composite panel system Colorcoat Prisma Sirius
- Feature-band Micro-lined rock fibre composite panel system. Colorcoat Prisma Zeus
- (5) Horizontal Trapezoidal built-up cladding system Corus Colorcoat Prisma Sirius
- 6 PPC Aluminium double glazed curtain walling, colour: Anthracite RAL 7016
- 7 PPC Aluminium double glazed windows with Brise Soleil. Colour: Anthracite RAL 7016
- 8 Loading door, colour: Anthracite RAL 7016
- 9 Steel fire escape door, colour: Anthracite RAL 7016
- Dock leveller door and shelter, colour RAL 7016
- Glass canopy supported off RAL 7016 steelwork frame
- 12 Proposed signage zone
- (13) Rainwater pipe, colour: Silver RAL 9006
- 14) Brise Soleil. Colour: Anthracite RAL 7016
- Louvres colour to match cladding (to M&E consultant specification)
- Micro-lined roch fibre composite panel system. Colorcoat Prisma Zeus
- (17) Translucent cladding panel
- PPC Rainscreen feature cladding system (Colour Zeus) with projecting fins (Colour: Sirius)
- Look-a-like panels obscured glass