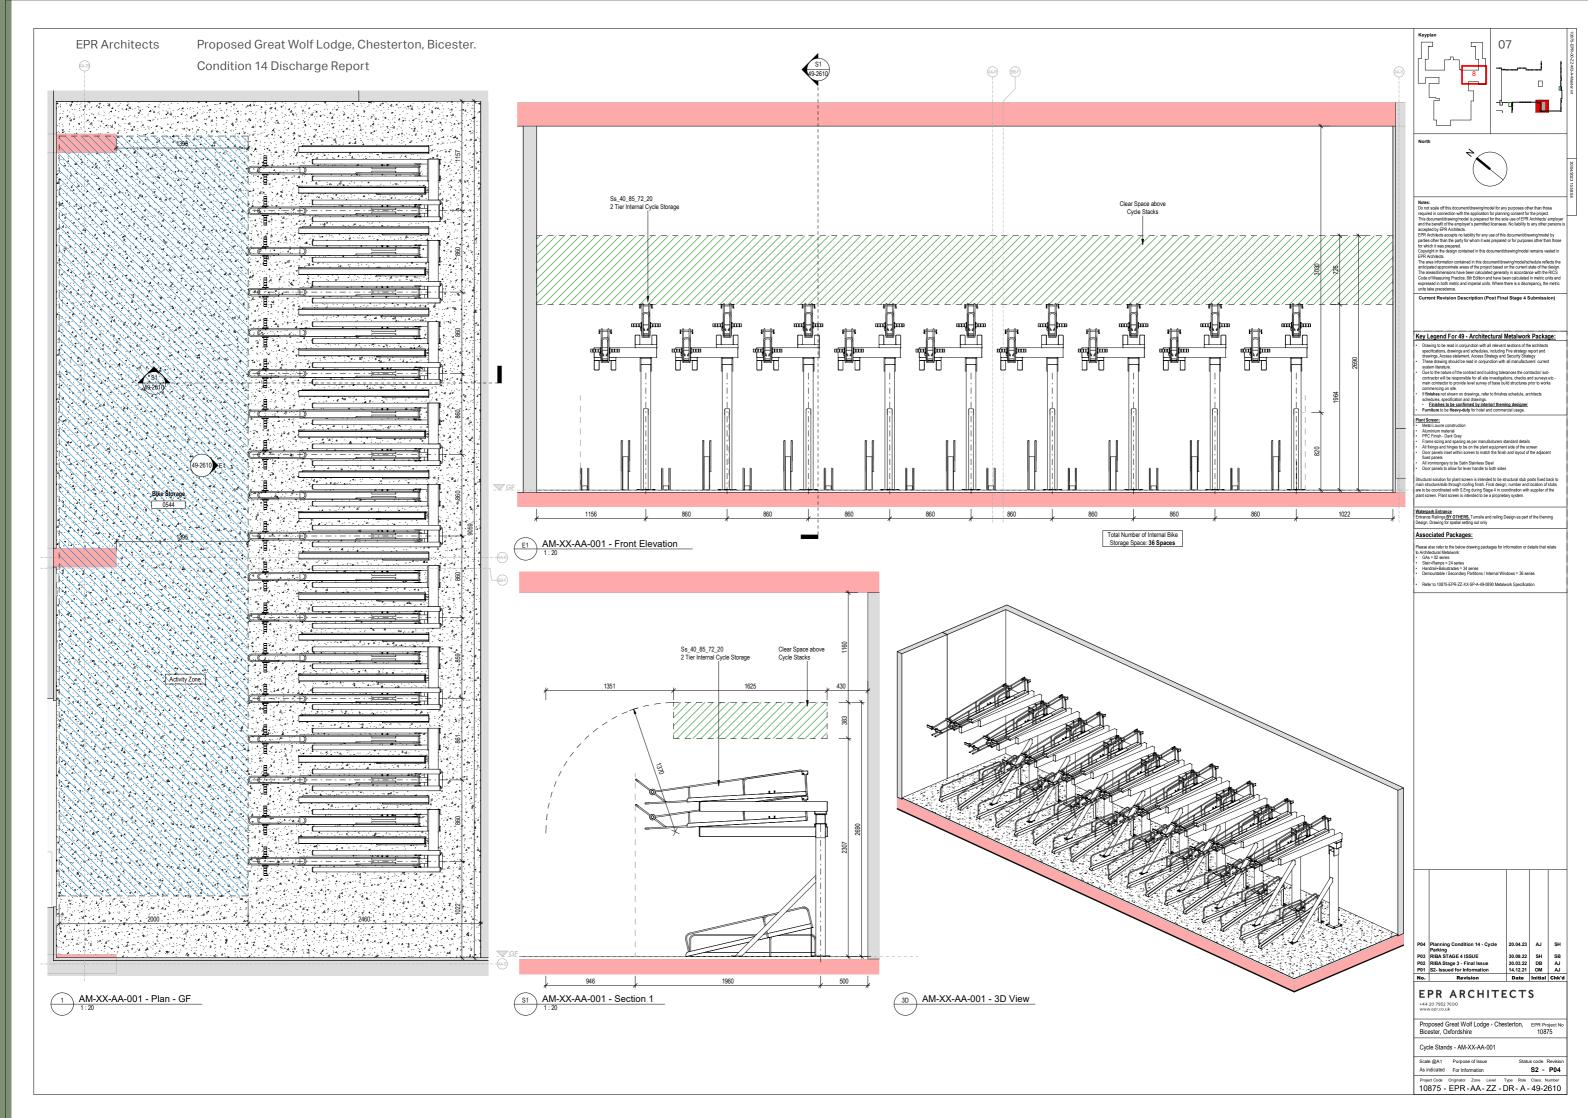

EPR Architects Proposed Great Wolf Lodge, Chesterton, Bicester. Condition 14 Discharge Report