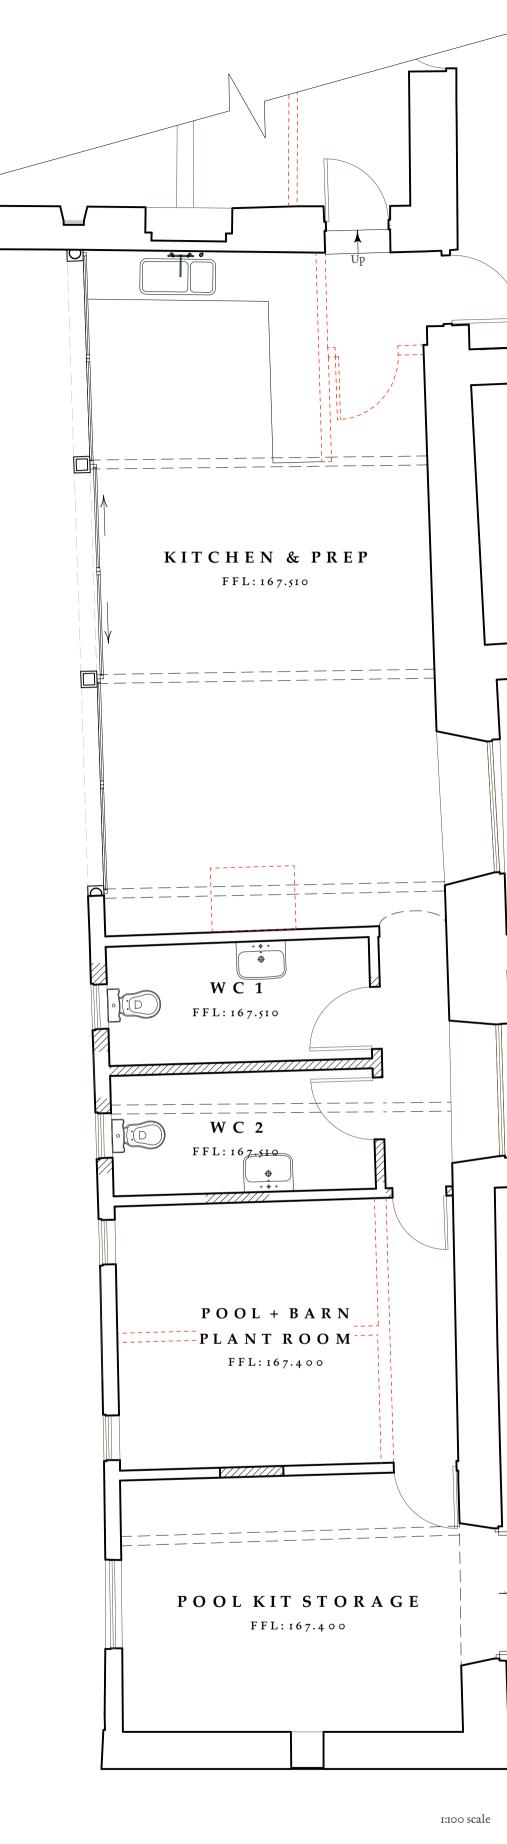

| KEY | - |
|-----|---|
|     |   |
|     |   |
|     |   |

Existing structure.

Proposed structure.

| title   | THE BARN & BYRE PROPOSED    | FLOOK PLANS    |               |
|---------|-----------------------------|----------------|---------------|
| project | New Barn Farm               |                |               |
| client  | J. Mills                    |                |               |
| scale   | <u>1:50 @ A1/1:100 @ A3</u> | status         | Planning      |
| date    | <u>Aug 2023</u>             |                |               |
| drawn   | FP                          | job number     | 359           |
| checked | CF                          | drawing number | <b>012</b> /B |