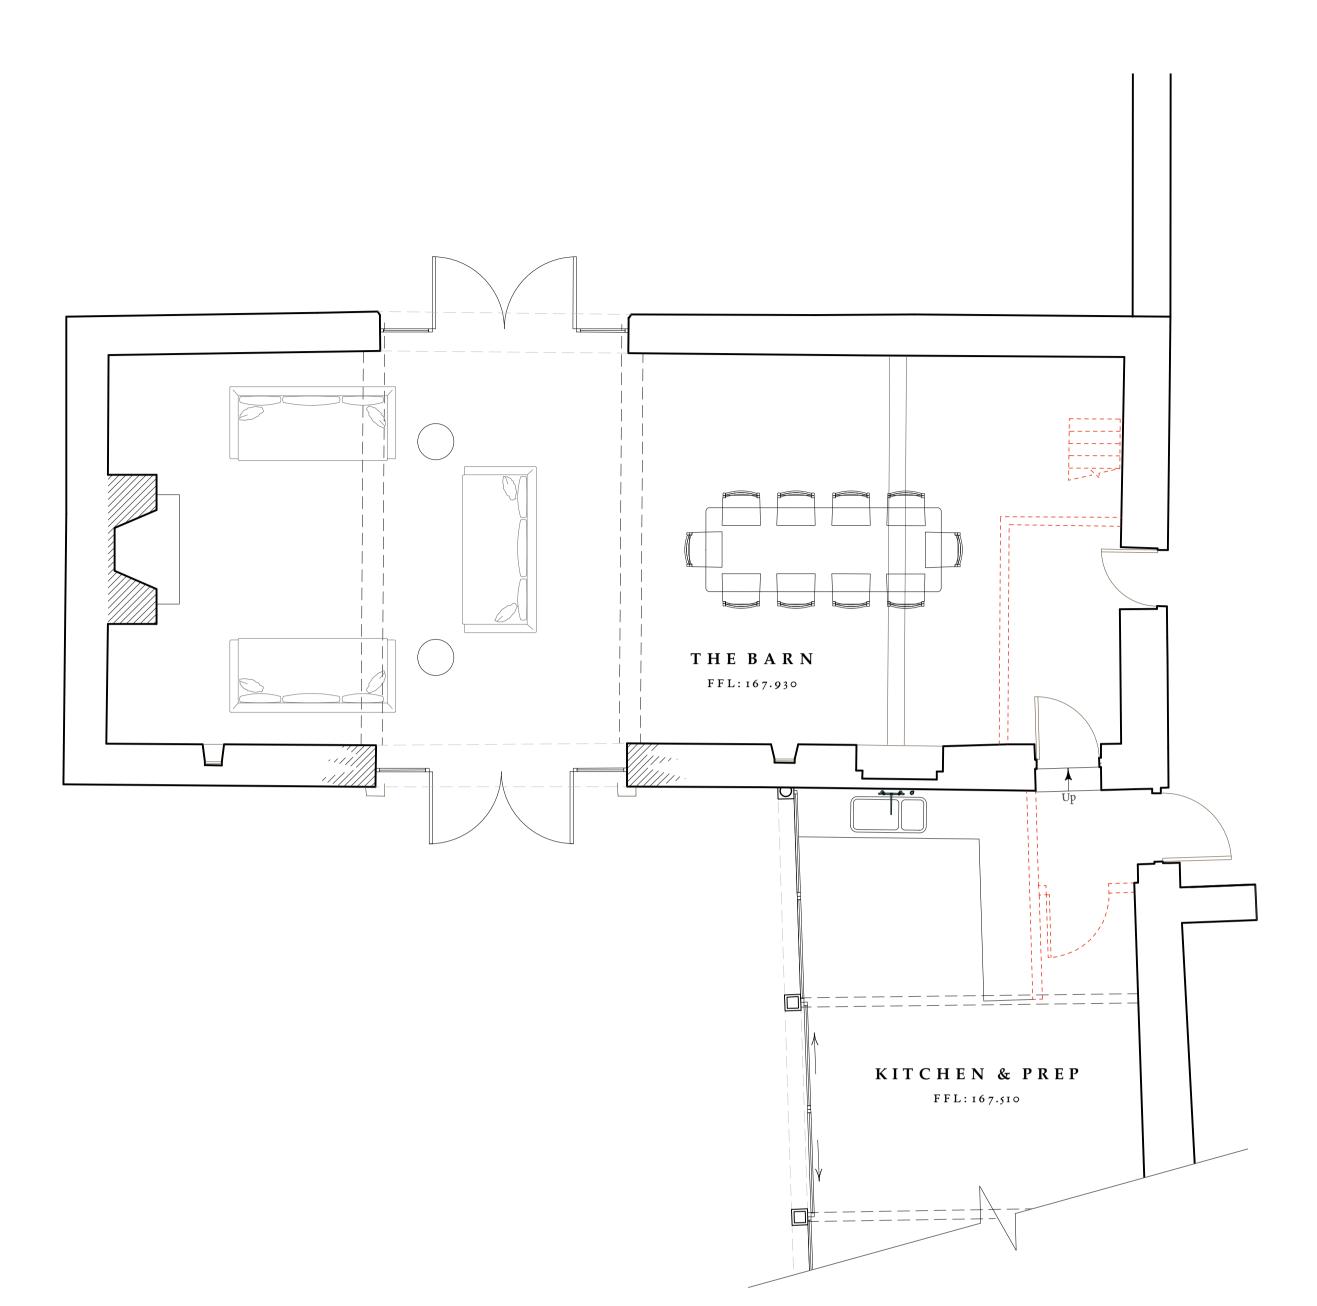

| KEY | - |
|-----|---|
|     |   |
|     |   |
|     |   |

Existing structure.

Proposed structure.

| title   | THE BARN & BYRE PROPOSED    | FLOOK PLANS    |               |
|---------|-----------------------------|----------------|---------------|
| project | New Barn Farm               |                |               |
| client  | J. Mills                    |                |               |
| scale   | <u>1:50 @ A1/1:100 @ A3</u> | status         | Planning      |
| date    | <u>Aug 2023</u>             |                |               |
| drawn   | FP                          | job number     | 359           |
| checked | CF                          | drawing number | <b>012</b> /B |