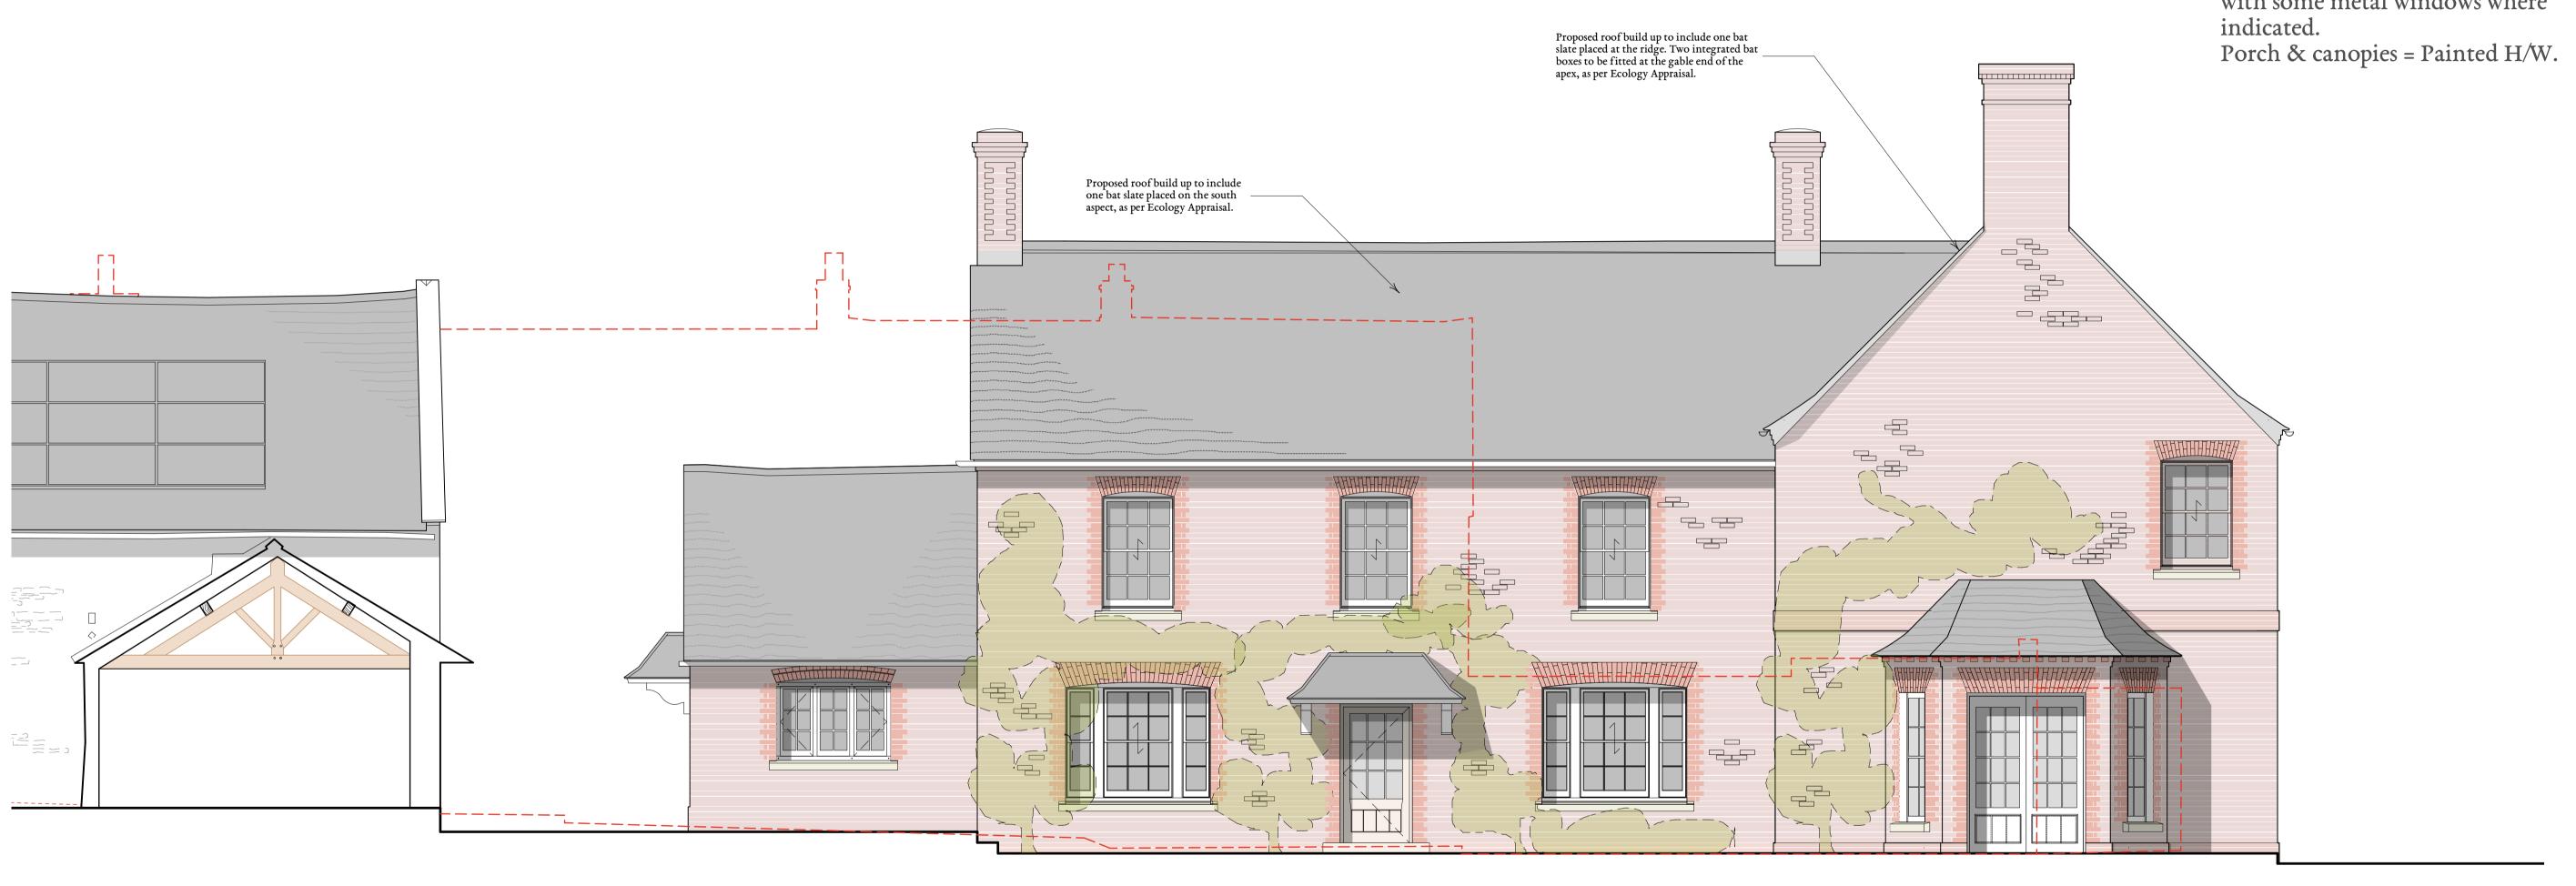

## <u> Materials -</u>

Walls = Reclaimed red brick with rubbed headers & stone cills. Reveals to be shaded bricks, nom. 1-1.5 brick lengths.
4 brick depth platband to central

range. Roof = Natural blue slate.

Windows & doors = Painted H/W, with some metal windows where

## PROPOSED SOUTH ELEVATION

These drawings are licensed representations for the purposes of planning or client concept stages. They do not form building or construction drawings.

The designs within this drawing are subject to copyright by Fleming Architects.