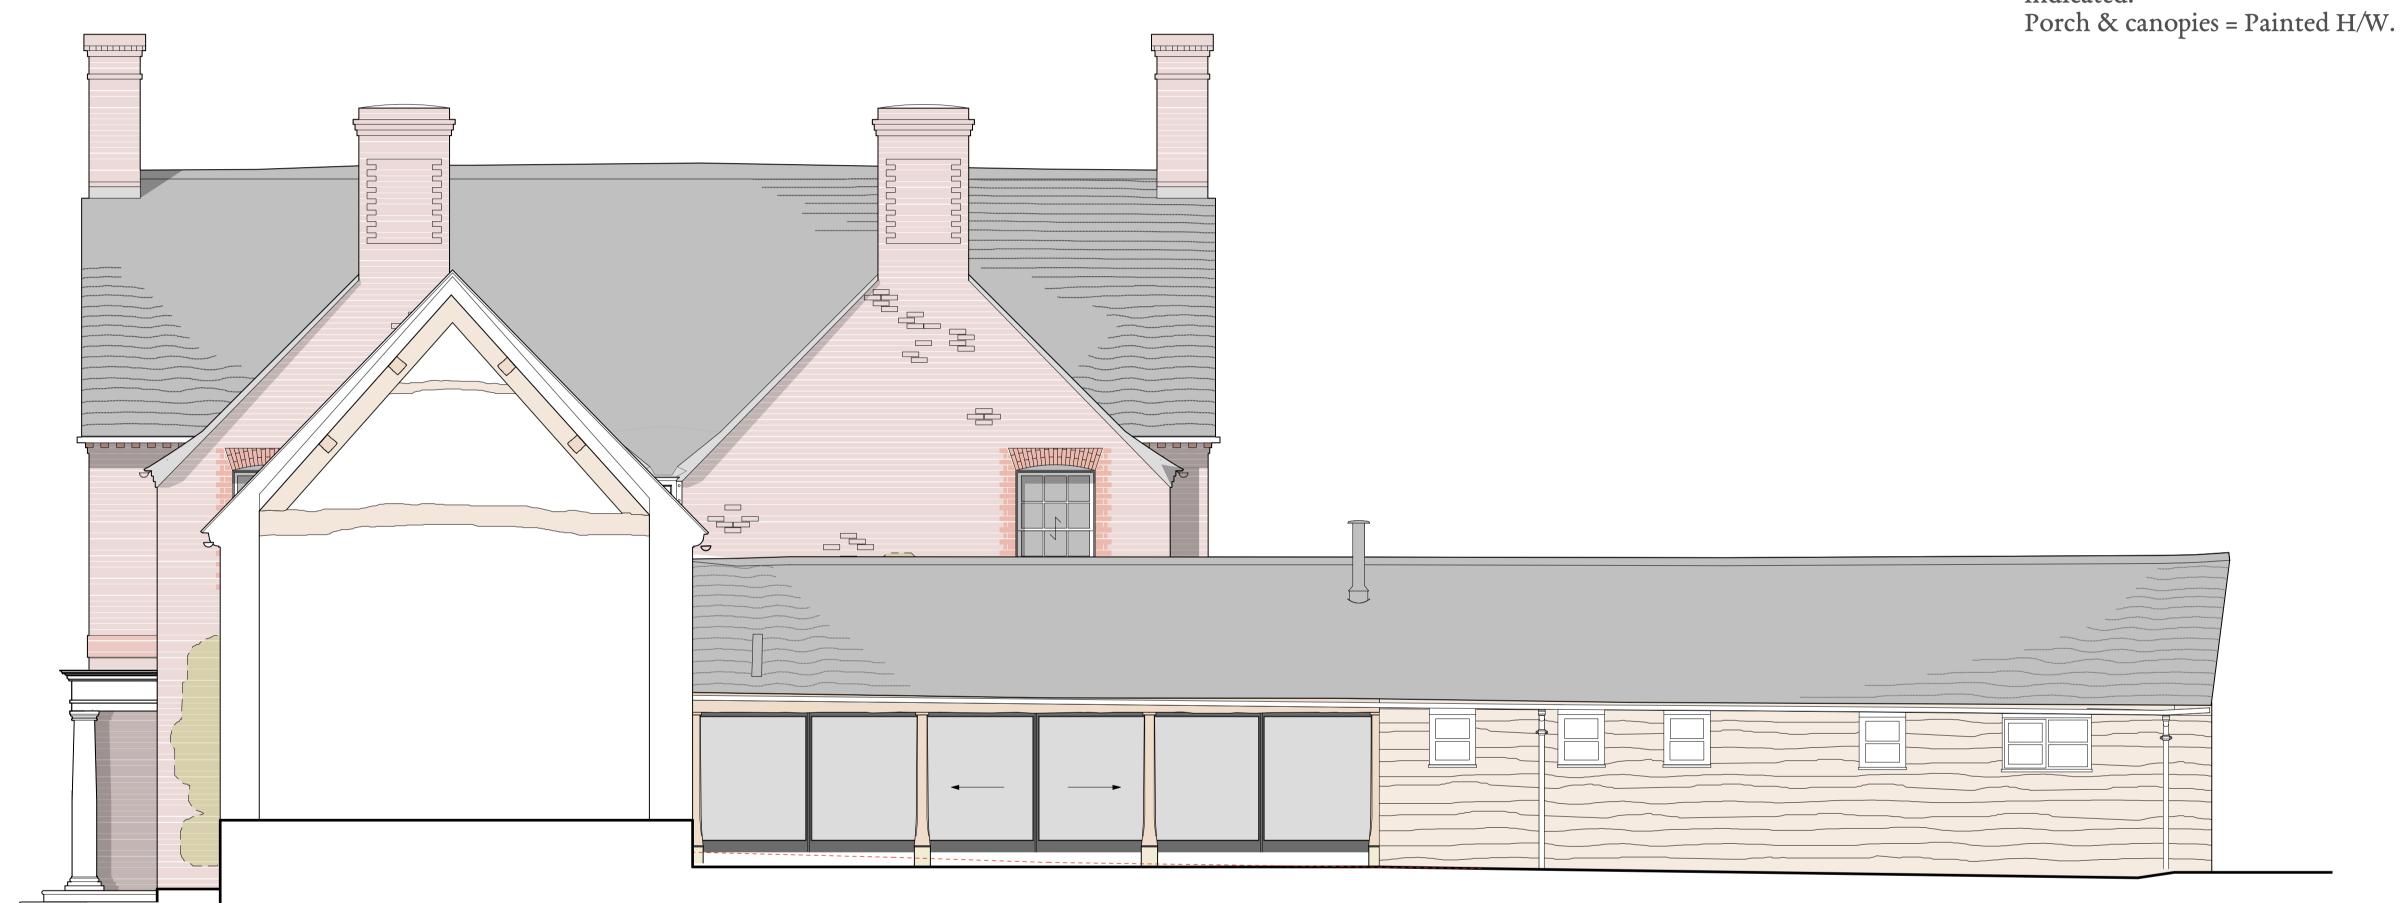

## KEY -

Existing dwelling to be demolished

## <u> Materials -</u>

Walls = Reclaimed red brick with rubbed headers & stone cills.
Reveals to be shaded bricks, nom. 1-1.5 brick lengths.
4 brick depth platband to central range.

range. Roof = Natural blue slate.

Windows & doors = Painted H/W, with some metal windows where indicated.

Porch & canonies = Painted H/W

## PROPOSED WEST ELEVATION II

These drawings are licensed representations for the purposes of planning or client concept stages. They do not form building or construction drawings.

The designs within this drawing are subject to copyright by Fleming Architects.