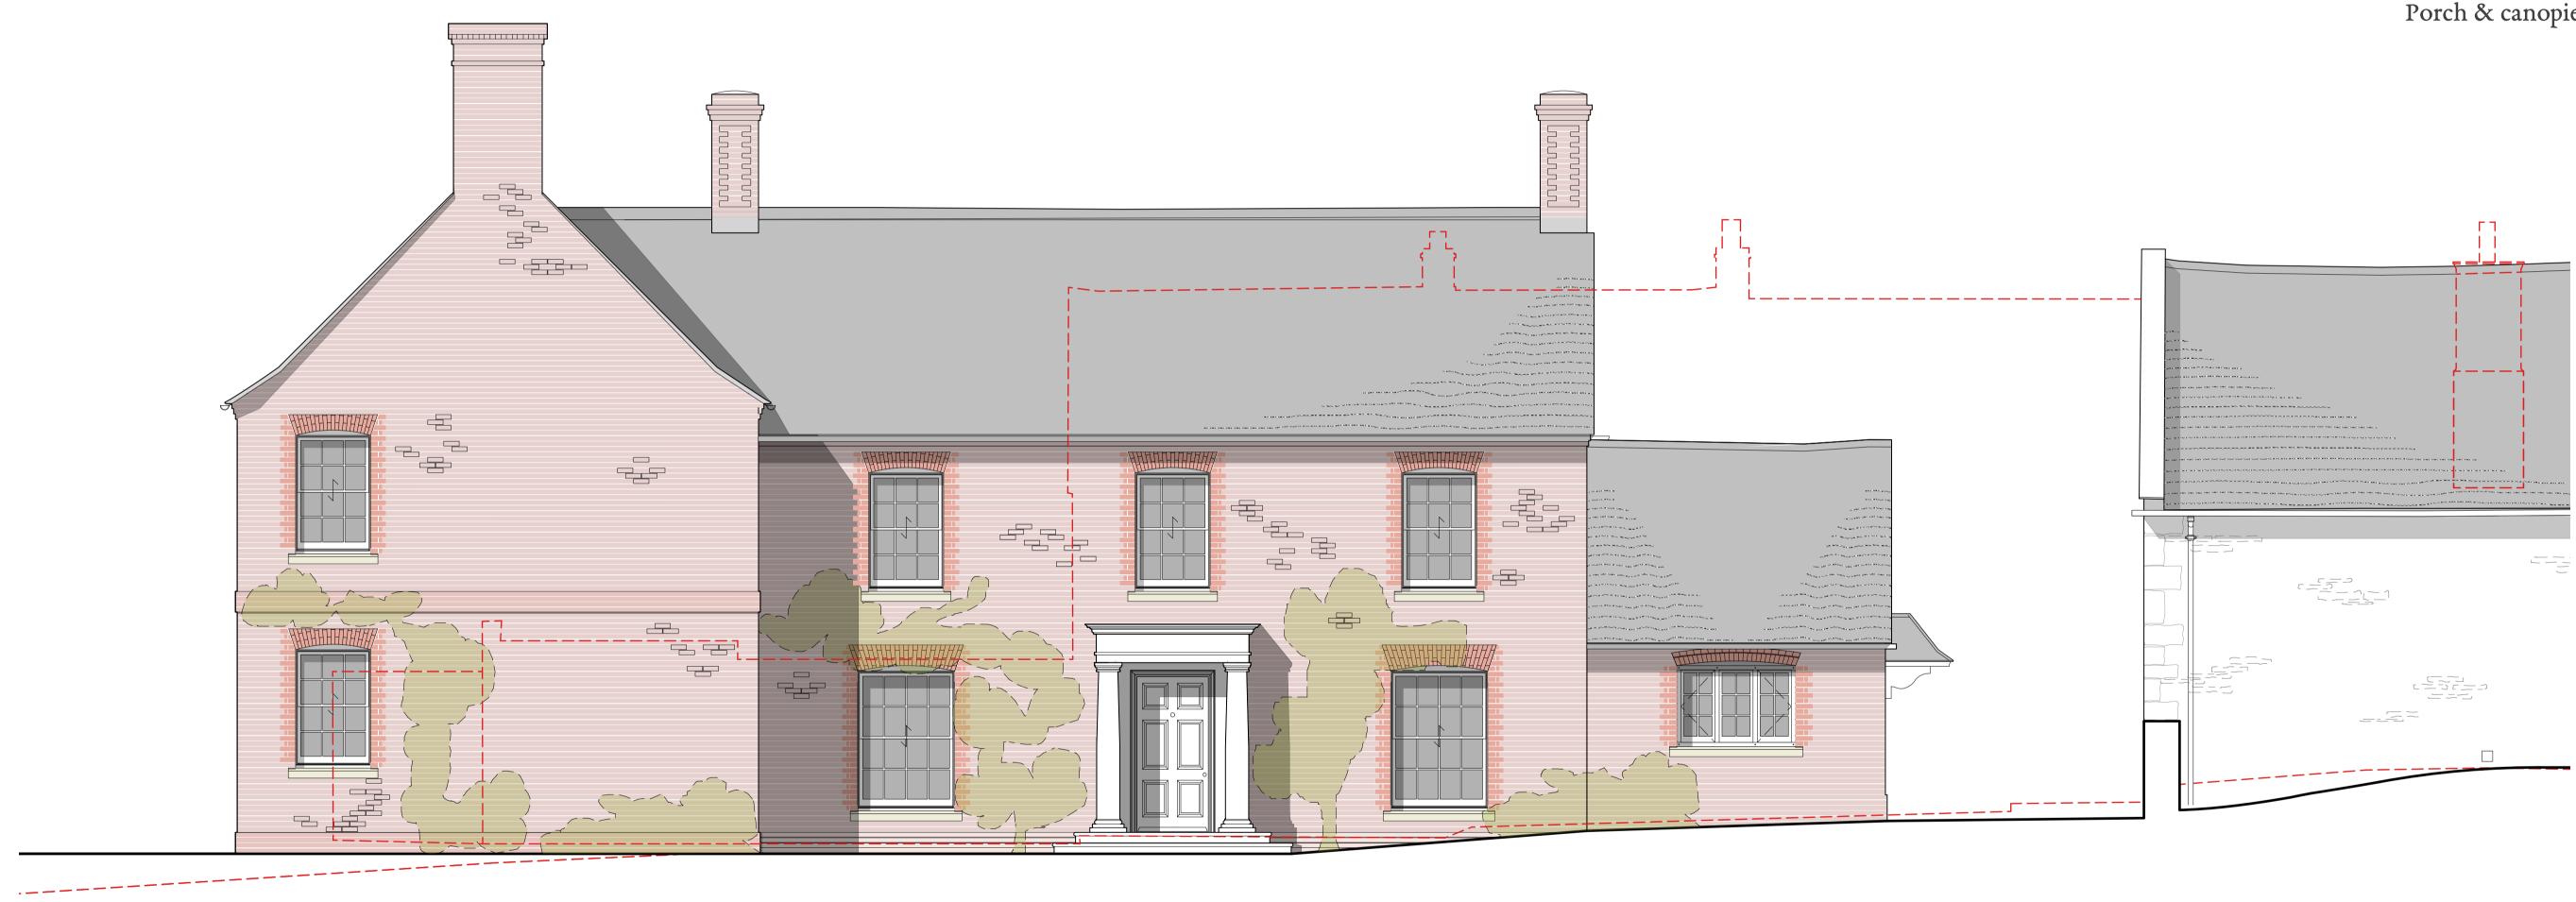

## PROPOSED NORTH ELEVATION

Existing dwelling to be demolished

## <u> Materials -</u>

Walls = Reclaimed red brick with rubbed headers & stone cills. Reveals to be shaded bricks, nom. 1-1.5 brick lengths. 4 brick depth platband to central range. Roof = Natural blue slate.

Windows & doors = Painted H/W, with some metal windows where indicated. Porch & canopies = Painted H/W.

| <b>PROPOSED NORTH ELEVATION</b><br>New Barn Farm | ſ          |          |
|--------------------------------------------------|------------|----------|
| J. Mills                                         |            |          |
| 1:50 @ A1/1:100 @ A3                             | status     | Planning |
| Aug 2023<br>FP                                   | job number | 359      |
|                                                  |            | 008/A    |