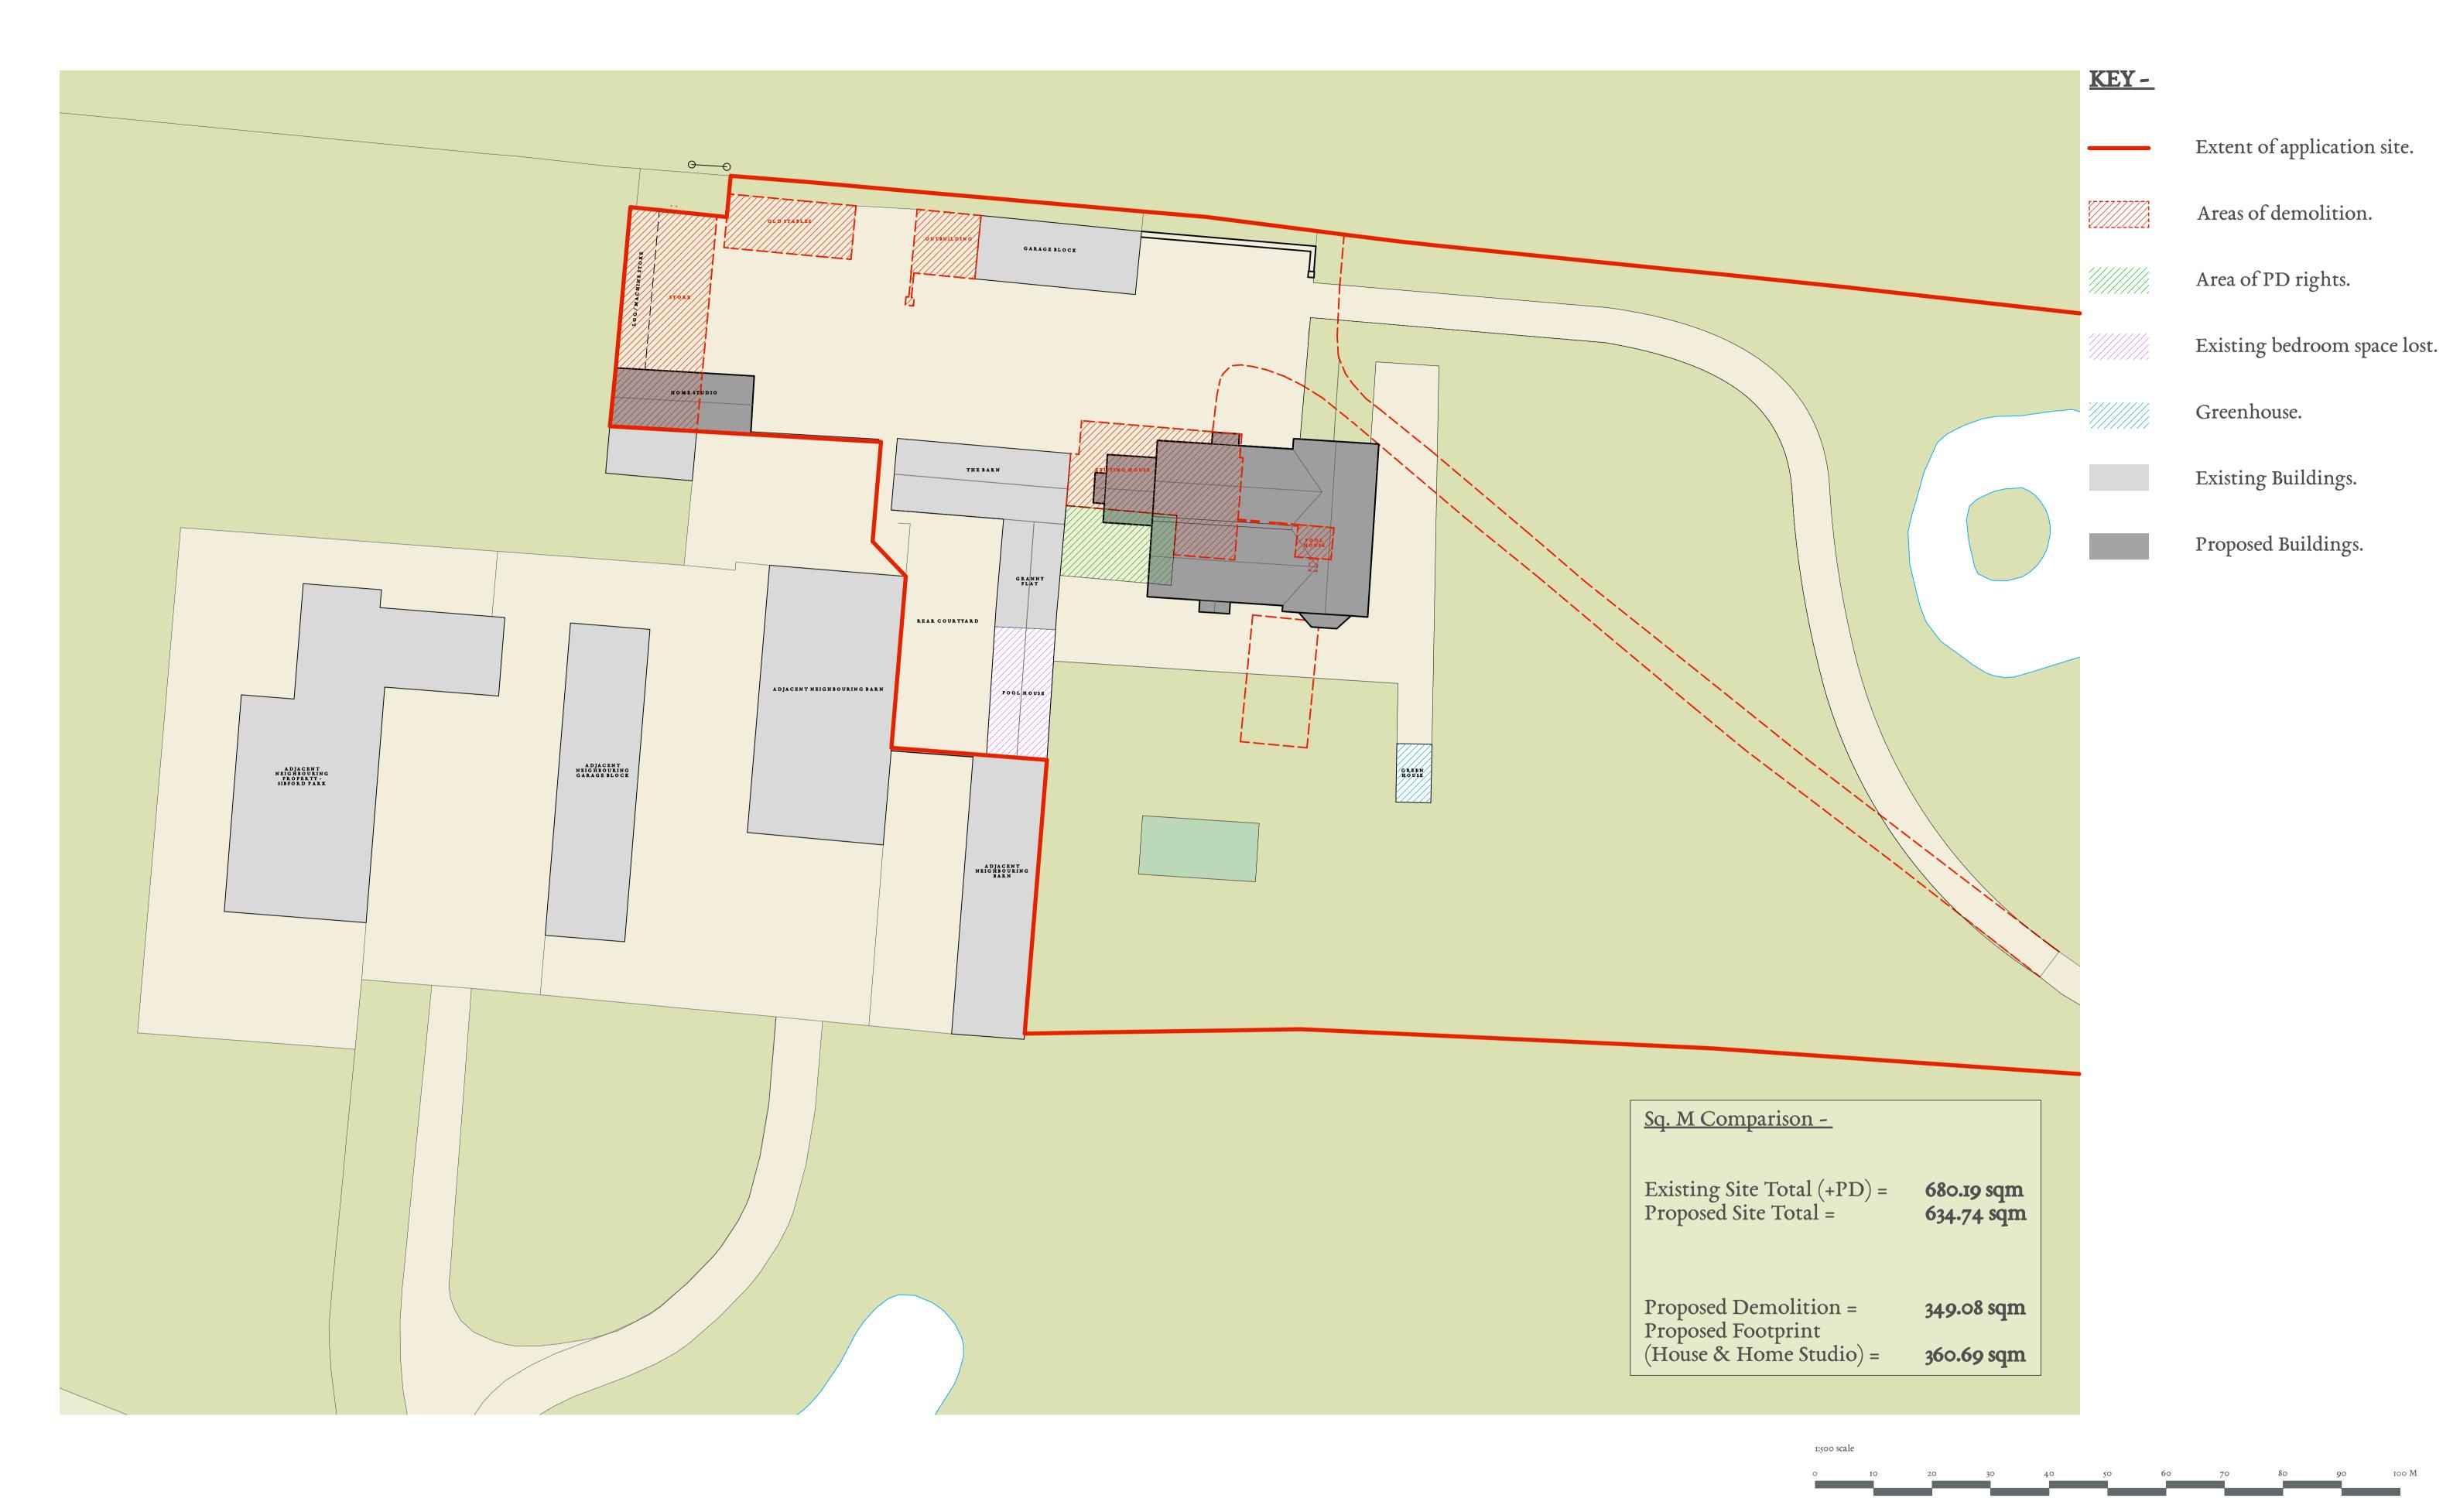

These drawings are licensed representations for the purposes of planning or client concept stages. They do not form building or construction drawings.

all foundation Construction drawings.

The designs within this drawing are subject to copyright by Fleming Architects.

This drawing to be read in conjunction with accompanying planning documents or scheduled specifications.

All drawings, notes, details and dimensions are to be checked and any discrepancies are to be reported immediately to Fleming Architects.

IF IN DOUBT, ASK!

Notwithstanding the representations on this drawing, if used as secondary stage drawings, all foundations and structural members to be designed to comply in all respects with the Construction and Building Acts, and all their amendments. This drawing is subject