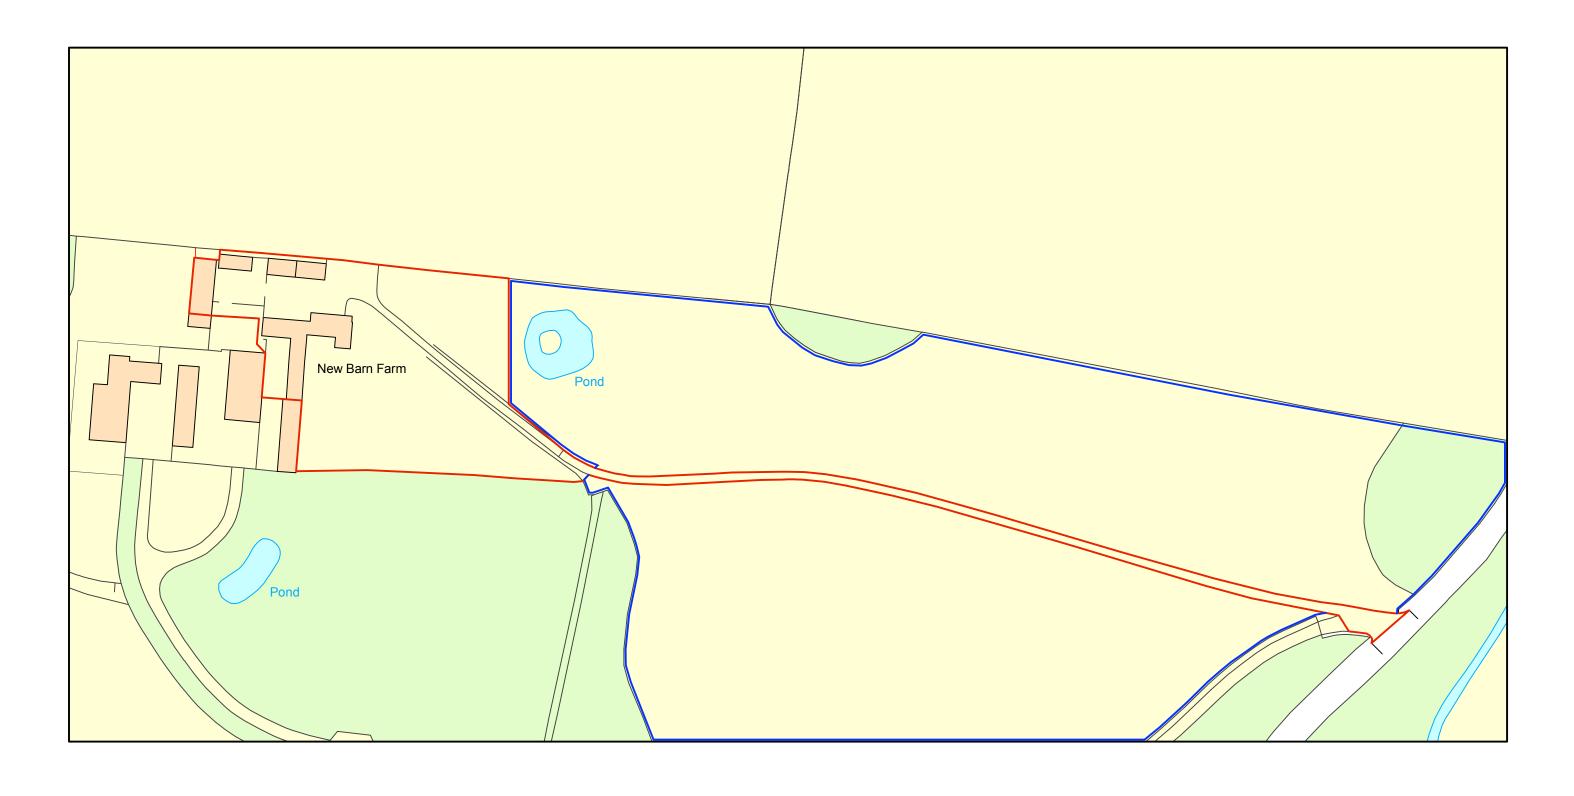

Outline to indicate applicant's ownership.

Outline to indicate extent of application site.

IF IN DOUBT, ASK!

Leygore Farm Barn Turkdean Northleach Gloucestershire GL54 3NY

+44 (0) 1451 861044 hello@flemingarchitects.co.uk www.flemingarchitects.co.uk

| title         | LOCATION PLAN     |                |          |
|---------------|-------------------|----------------|----------|
| project       | New Barn Farm     |                |          |
| client        | J. Mills          |                |          |
| scale         | 1:1250 @ A3 & NTS | status         | Planning |
| date<br>drawn | Nov 2022<br>FP    | job number _   | 359      |
| checked       | CF                | drawing number | ooi/A    |