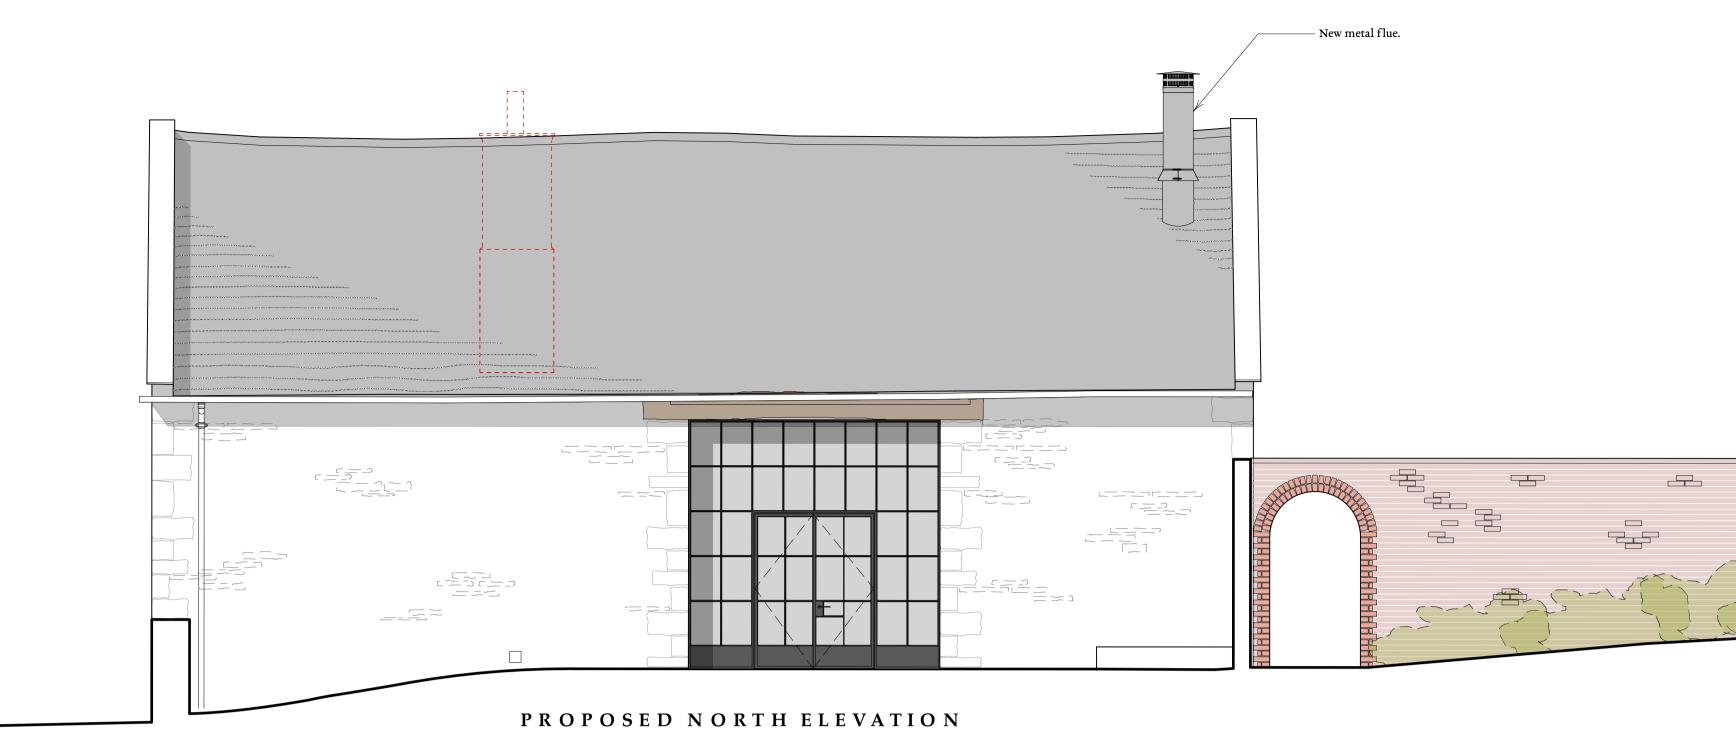

## <u> Materials -</u>

-Walls = Existing rubble stone with reclaimed oak lintels.

-Roof = Existing natural blue slate.
-New metal flue, powder coated.
-Windows & doors = Powder coated metal.

| 3 4         | 5      | 6     | 7    | 8   | 9     |             |           |          |
|-------------|--------|-------|------|-----|-------|-------------|-----------|----------|
| ТН          | EBAR   | N & F | BYRE | PRO | POSEI | DELEVATIONS | II        |          |
| Ne          | w Barn | Farm  |      |     |       |             |           |          |
| <u>J.</u> N | lills  |       |      |     |       |             |           |          |
| 1:50        | @ A1 / | 1:100 | @ A3 |     |       |             | status    | Planning |
| No          | V 2022 |       |      |     |       |             |           |          |
| FP          |        |       |      |     |       | j           | ob number | 359      |
| CF          |        |       |      |     |       | drawi       | ng number | 014/*    |