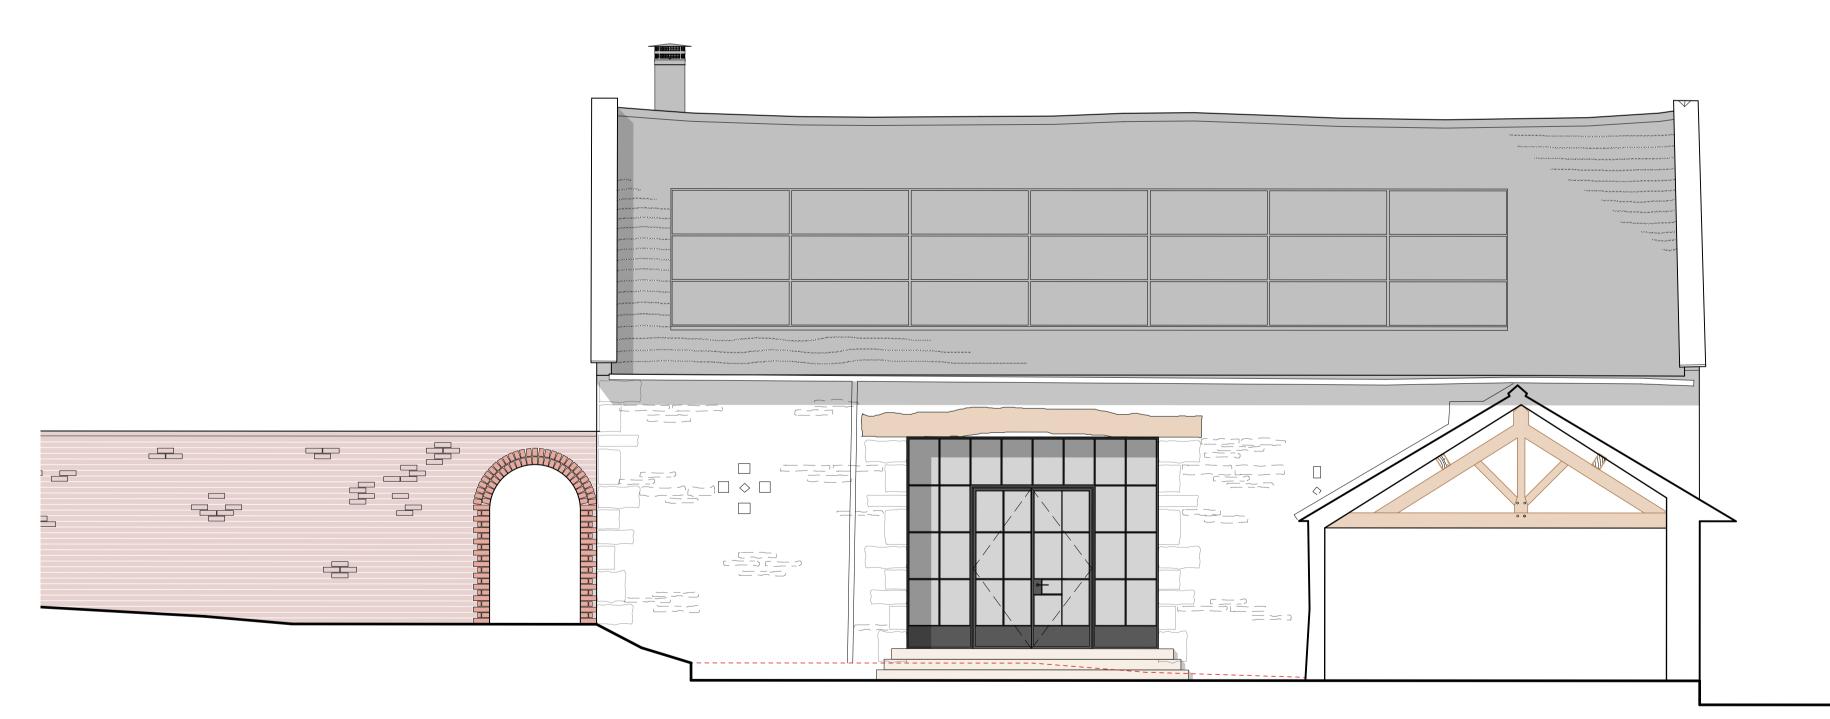

## PROPOSED SOUTH ELEVATION

----l .\_\_\_\_\_ Existing dwelling to be demolished

## <u> Materials -</u>

-Walls = Existing rubble stone with reclaimed oak lintels.

-Roof = Existing natural blue slate.
-New metal flue, powder coated.
-Windows & doors = Powder coated metal.

| 3 4         | 5      | 6     | 7    | 8   | 9     |             |           |          |
|-------------|--------|-------|------|-----|-------|-------------|-----------|----------|
| ТН          | EBAR   | N & F | BYRE | PRO | POSEI | DELEVATIONS | II        |          |
| Ne          | w Barn | Farm  |      |     |       |             |           |          |
| <u>J.</u> N | lills  |       |      |     |       |             |           |          |
| 1:50        | @ A1 / | 1:100 | @ A3 |     |       |             | status    | Planning |
| No          | V 2022 |       |      |     |       |             |           |          |
| FP          |        |       |      |     |       | j           | ob number | 359      |
| CF          |        |       |      |     |       | drawi       | ng number | 014/*    |