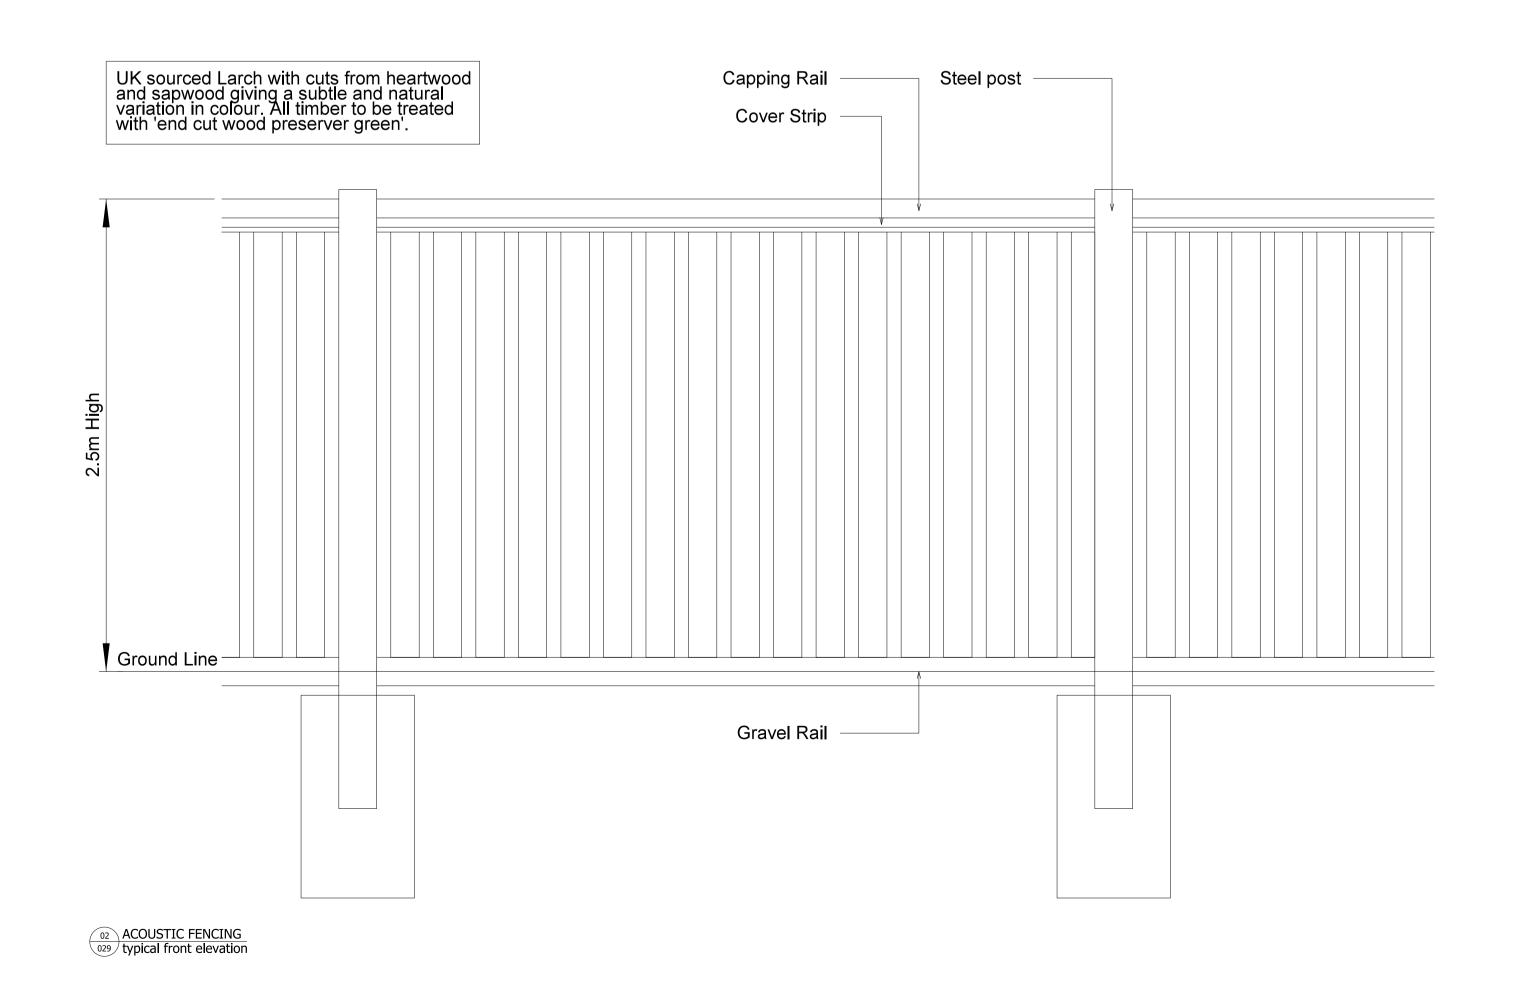

ACOUSTIC FENCING typical rear elevation

01 ACOUSTIC FENCING 029 typical front elevation

NOTES

Reproduced from the Ordnance Survey map with the permission of the Controller of Her Majesty's Stationery Office, © Crown Copyright.