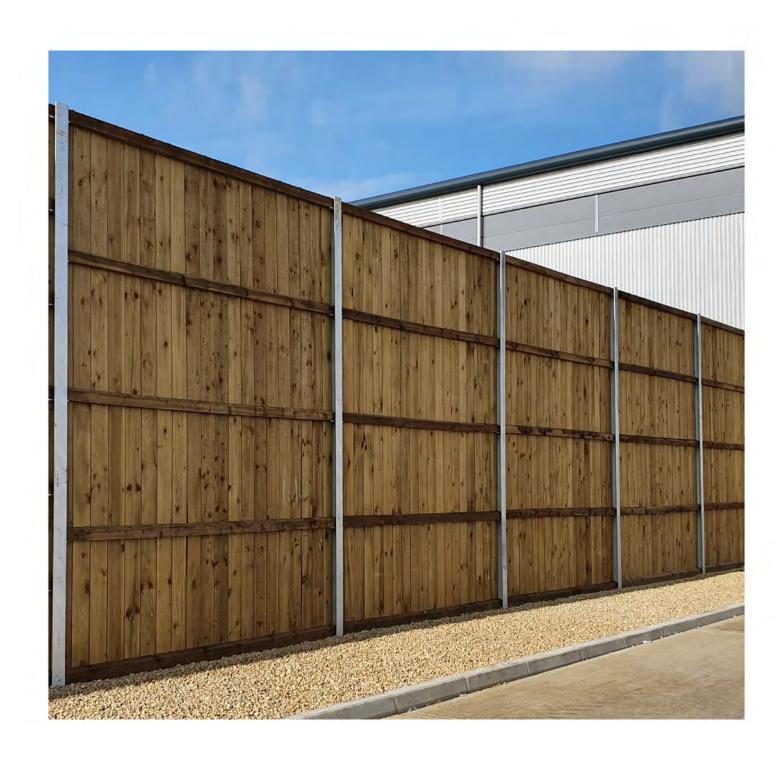

ACOUSTIC FENCING typical rear elevation

01 ACOUSTIC FENCING 029 typical front elevation

NOTES

Reproduced from the Ordnance Survey map with the permission of the Controller of Her Majesty's Stationery Office, © Crown Copyright.