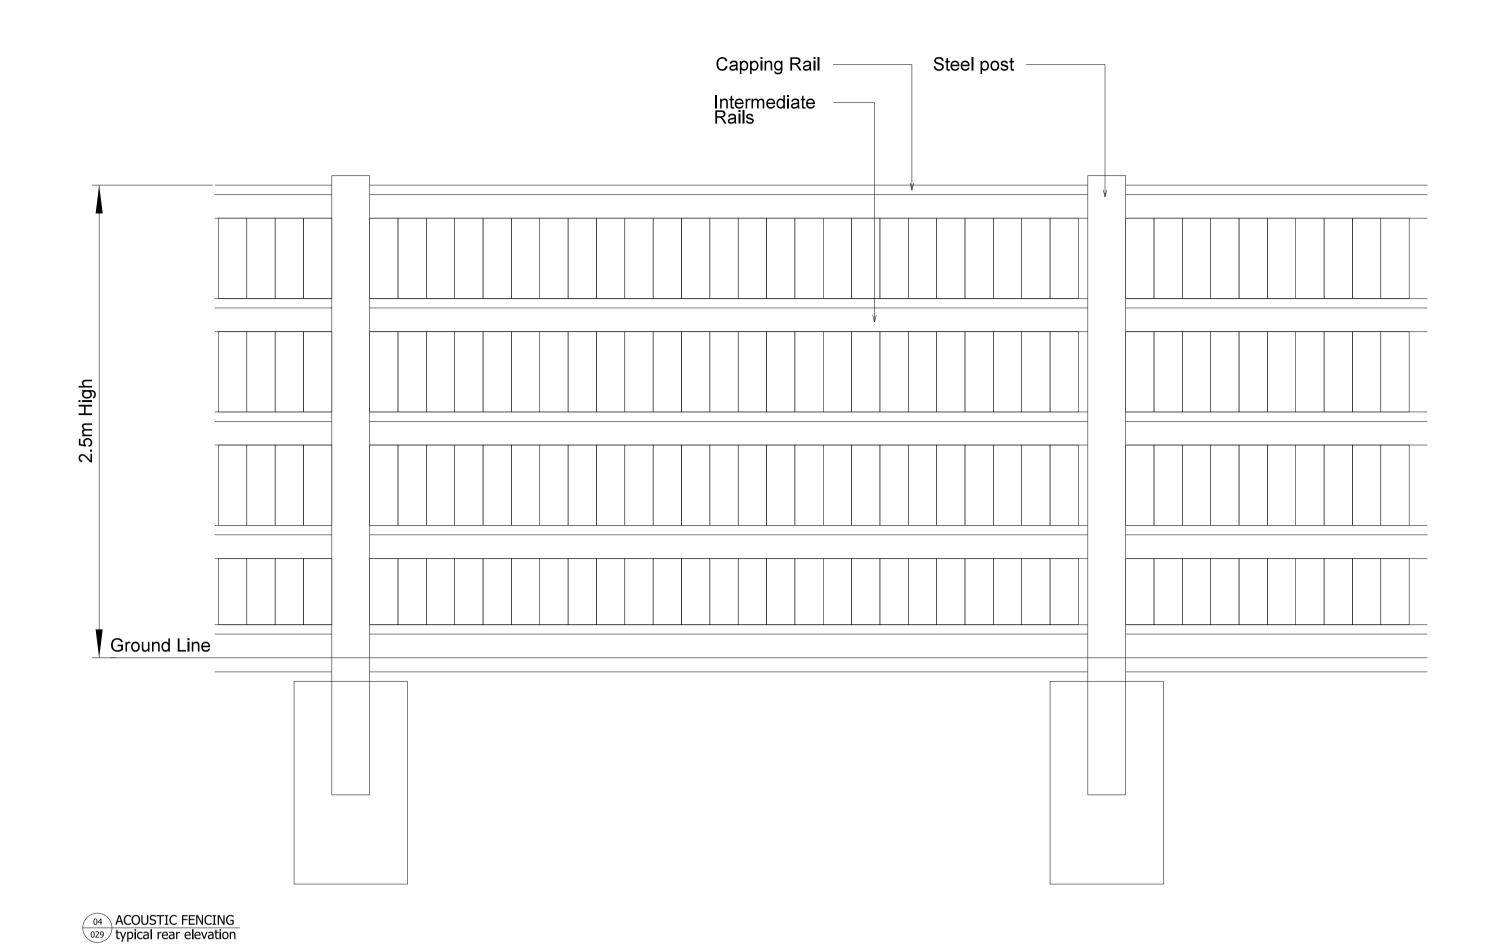

ACOUSTIC FENCING typical rear elevation

01 ACOUSTIC FENCING 029 typical front elevation

NOTES

Reproduced from the Ordnance Survey map with the permission of the Controller of Her Majesty's Stationery Office, © Crown Copyright.