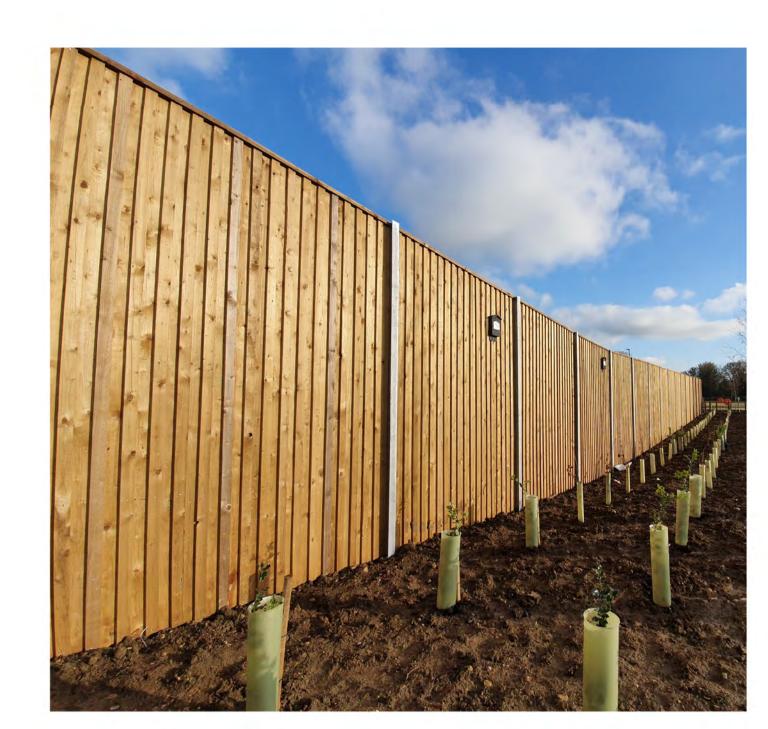

ACOUSTIC FENCING typical rear elevation

01 ACOUSTIC FENCING 029 typical front elevation

NOTES

Reproduced from the Ordnance Survey map with the permission of the Controller of Her Majesty's Stationery Office, © Crown Copyright.