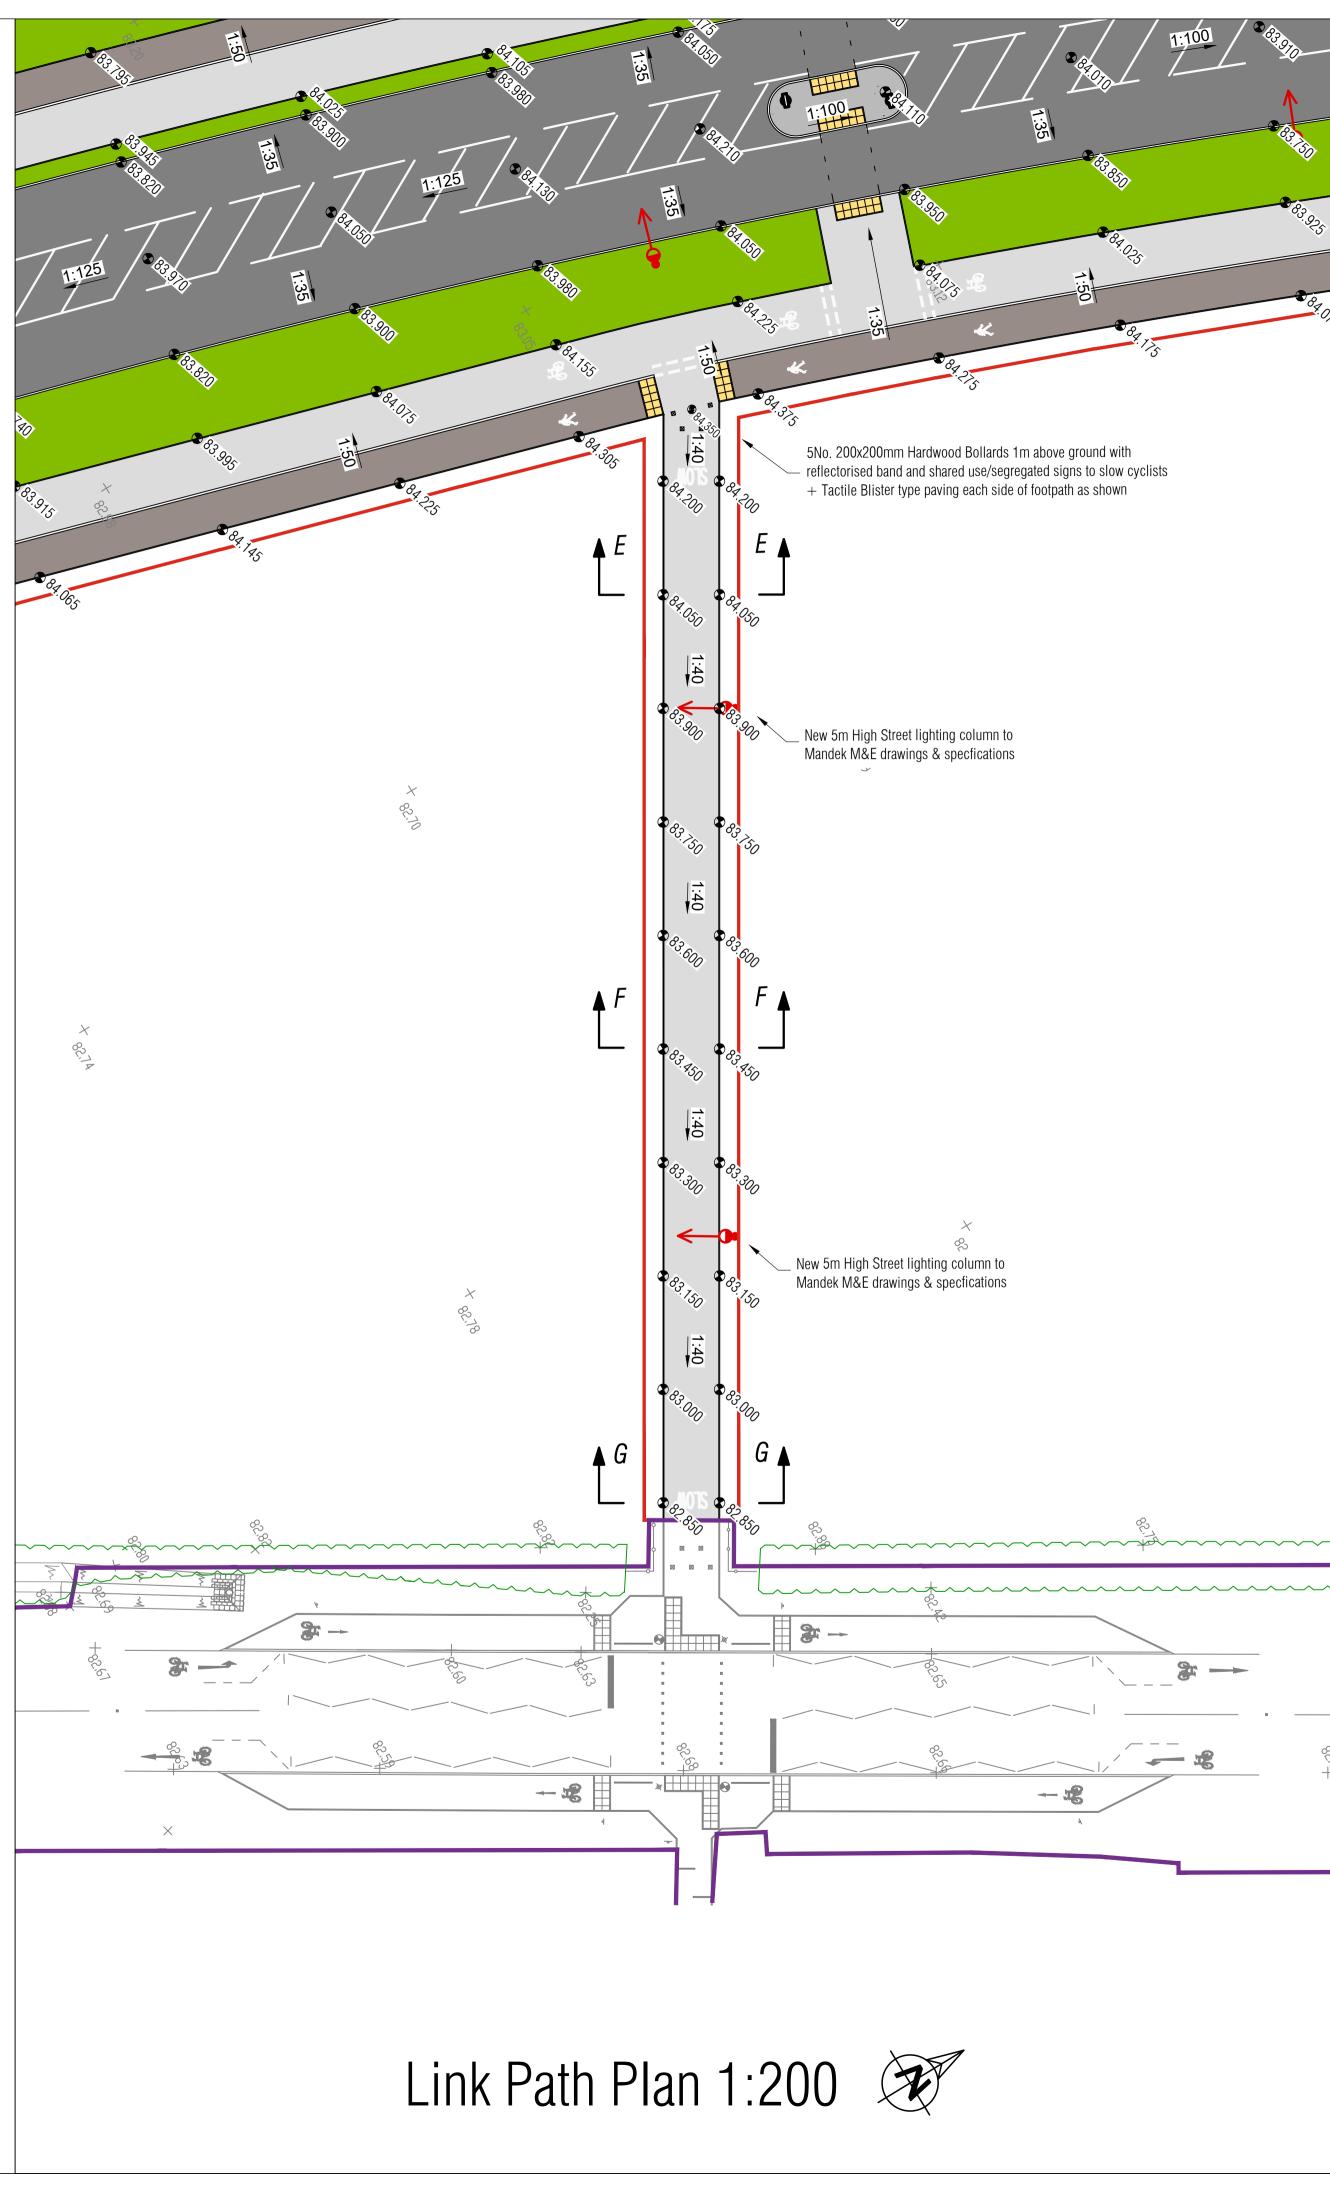

## NOTES

**A1** 

- This drawing is to be read in conjunction with all relevant Architects and Bailey Johnson Hayes drawings and specifications.
- 2. Do not scale. Work only to figured dimensions.
- All dimensions to be confirmed on site prior to commencement -3 of work.
- Proposed Layout in accordance with planning approved Access Road General Arrangement Plan 14042-60-GA (N).
- All works subject to agreement by Oxfordshire County Council (OCC) Road Agreements department.
- 6. This document contains OS data © Crown copyright 2019.

## SLR CONTRIBUTION AGREEMENT

| ¢,     | D                                                                            | 03.11.23              | Updated to latest Street Lighting Layout |  |
|--------|------------------------------------------------------------------------------|-----------------------|------------------------------------------|--|
|        | С                                                                            | 29.08.23              | Revised to Technical Audit 1 comments    |  |
|        | В                                                                            | 12.06.23              | Annotation added to lightening columns   |  |
| ~~~~~~ | Α                                                                            | 30.05.23              | Revised to RSA 2 comments                |  |
|        | Rev                                                                          | Date                  | Revision Description                     |  |
|        | Revision Schedule                                                            |                       |                                          |  |
|        | Project Title<br>Axis J9 - Bicester                                          |                       |                                          |  |
|        |                                                                              |                       |                                          |  |
|        |                                                                              |                       |                                          |  |
|        | ,                                                                            |                       |                                          |  |
|        | Client                                                                       |                       |                                          |  |
|        |                                                                              |                       |                                          |  |
| à      |                                                                              |                       |                                          |  |
|        | ALBION LAND                                                                  |                       |                                          |  |
|        |                                                                              |                       |                                          |  |
|        |                                                                              | Access Road (Phase 3) |                                          |  |
|        |                                                                              |                       |                                          |  |
|        | Link Path Details                                                            |                       |                                          |  |
|        |                                                                              |                       |                                          |  |
|        | BAILEY JOHNSON HAYES                                                         |                       |                                          |  |
|        | Consulting Engineers                                                         |                       |                                          |  |
|        | ST.ALBANS: Suite 4, Phoenix House, 63 Campfield Rd, ST.ALBANS, Herts AL1 5FL |                       |                                          |  |
|        |                                                                              | 1.200 25              | Δ 1 Drawing Number                       |  |
|        | Scale                                                                        | 1:200.250             |                                          |  |
|        | Scale<br>Date                                                                | 1:200, 25 (           |                                          |  |
|        |                                                                              | 06.04.23<br>JNG       | S1209-AR-13 D                            |  |