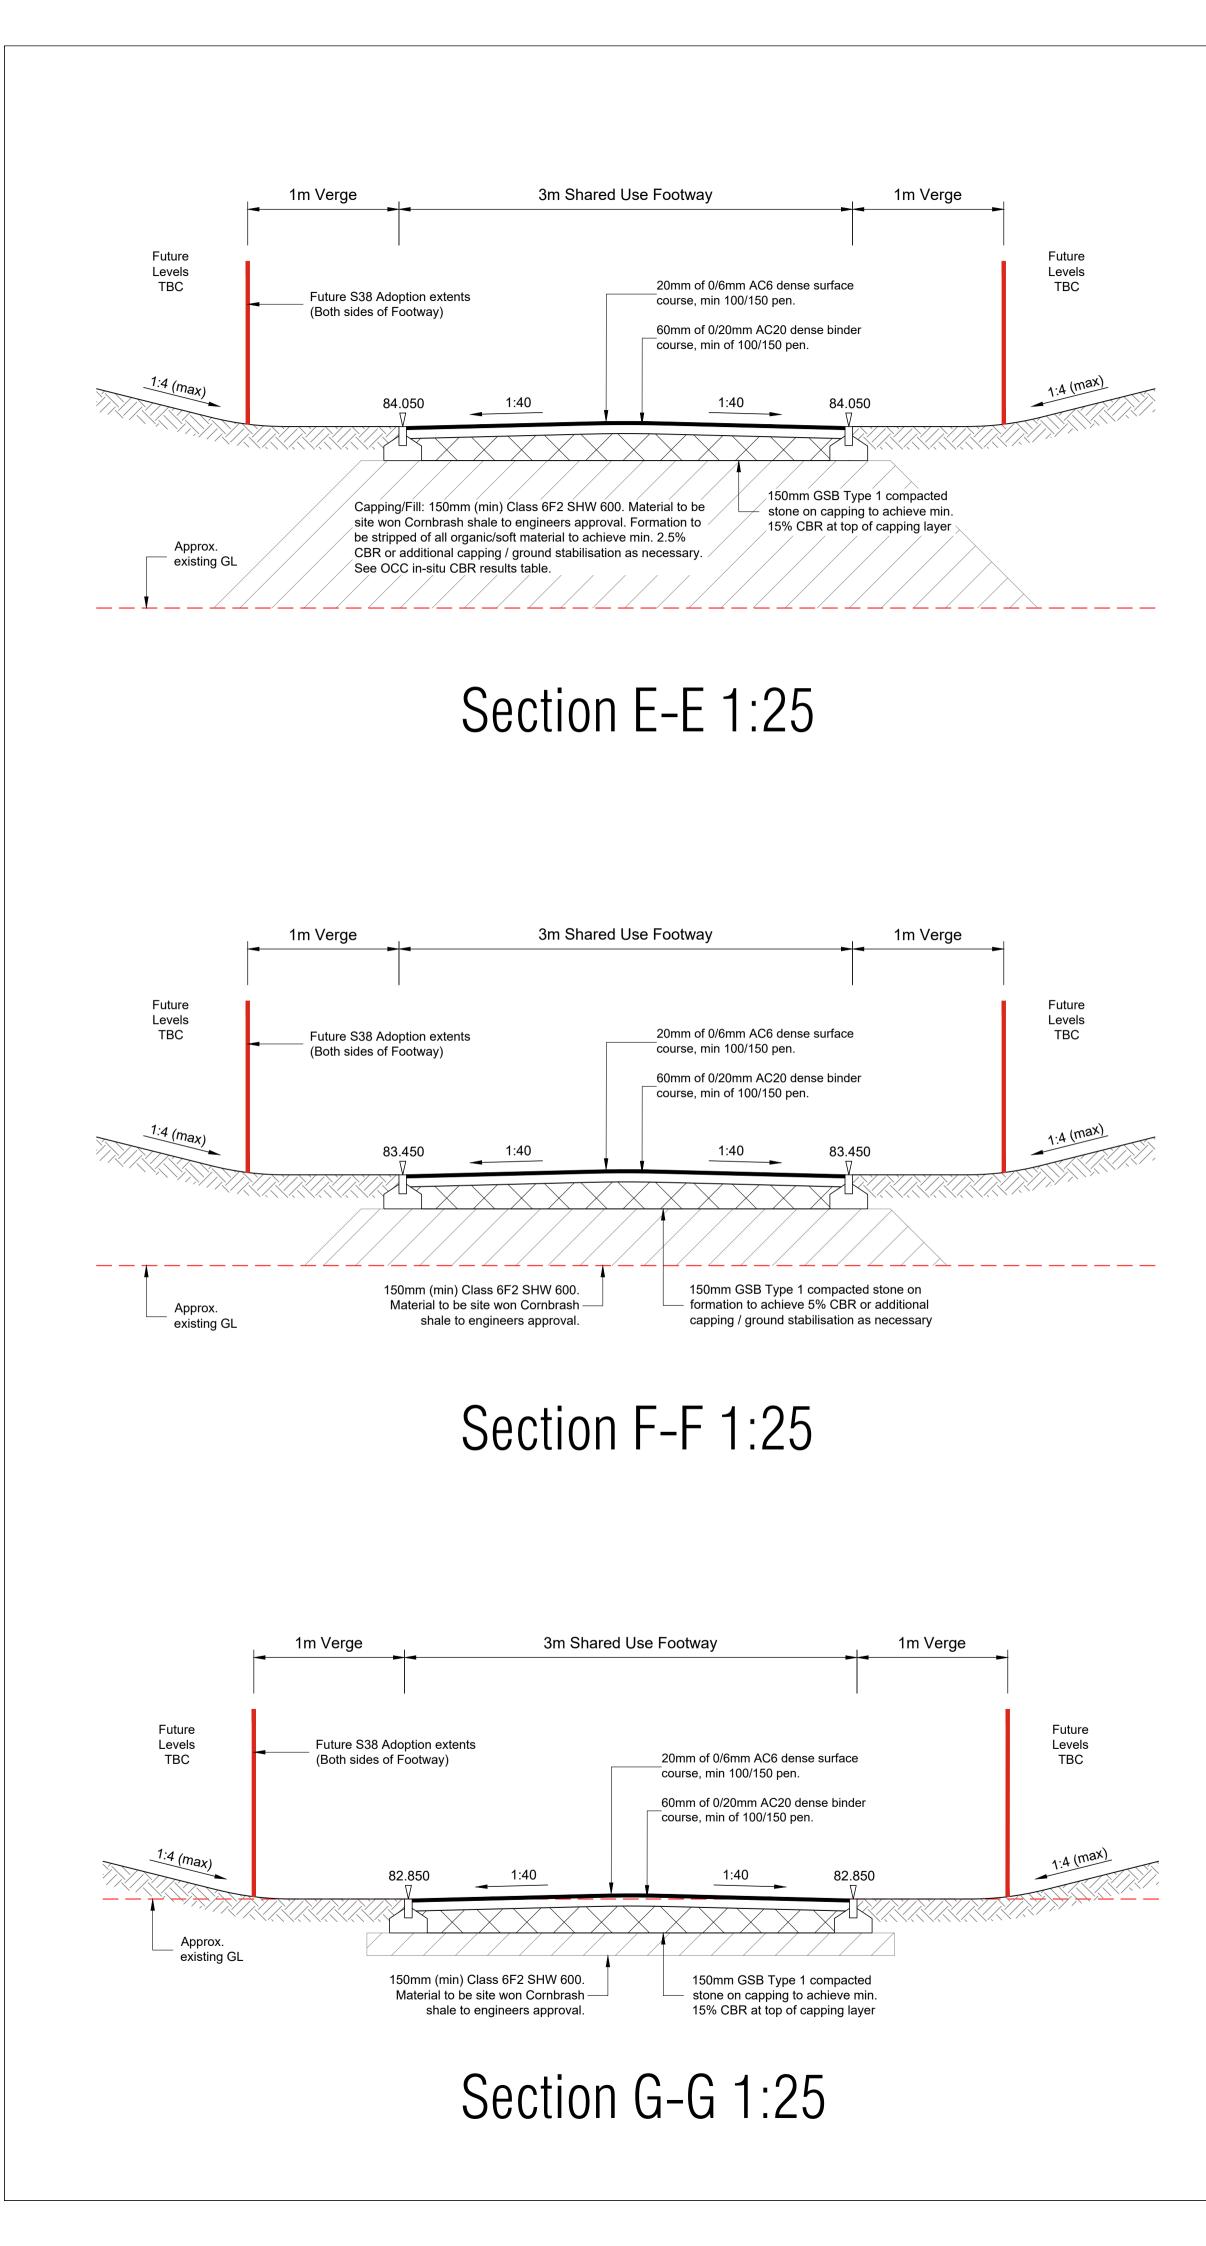

## NOTES

**A1** 

- This drawing is to be read in conjunction with all relevant Architects and Bailey Johnson Hayes drawings and specifications.
- 2. Do not scale. Work only to figured dimensions.
- All dimensions to be confirmed on site prior to commencement -3 of work.
- Proposed Layout in accordance with planning approved Access Road General Arrangement Plan 14042-60-GA (N).
- All works subject to agreement by Oxfordshire County Council (OCC) Road Agreements department.
- 6. This document contains OS data © Crown copyright 2019.