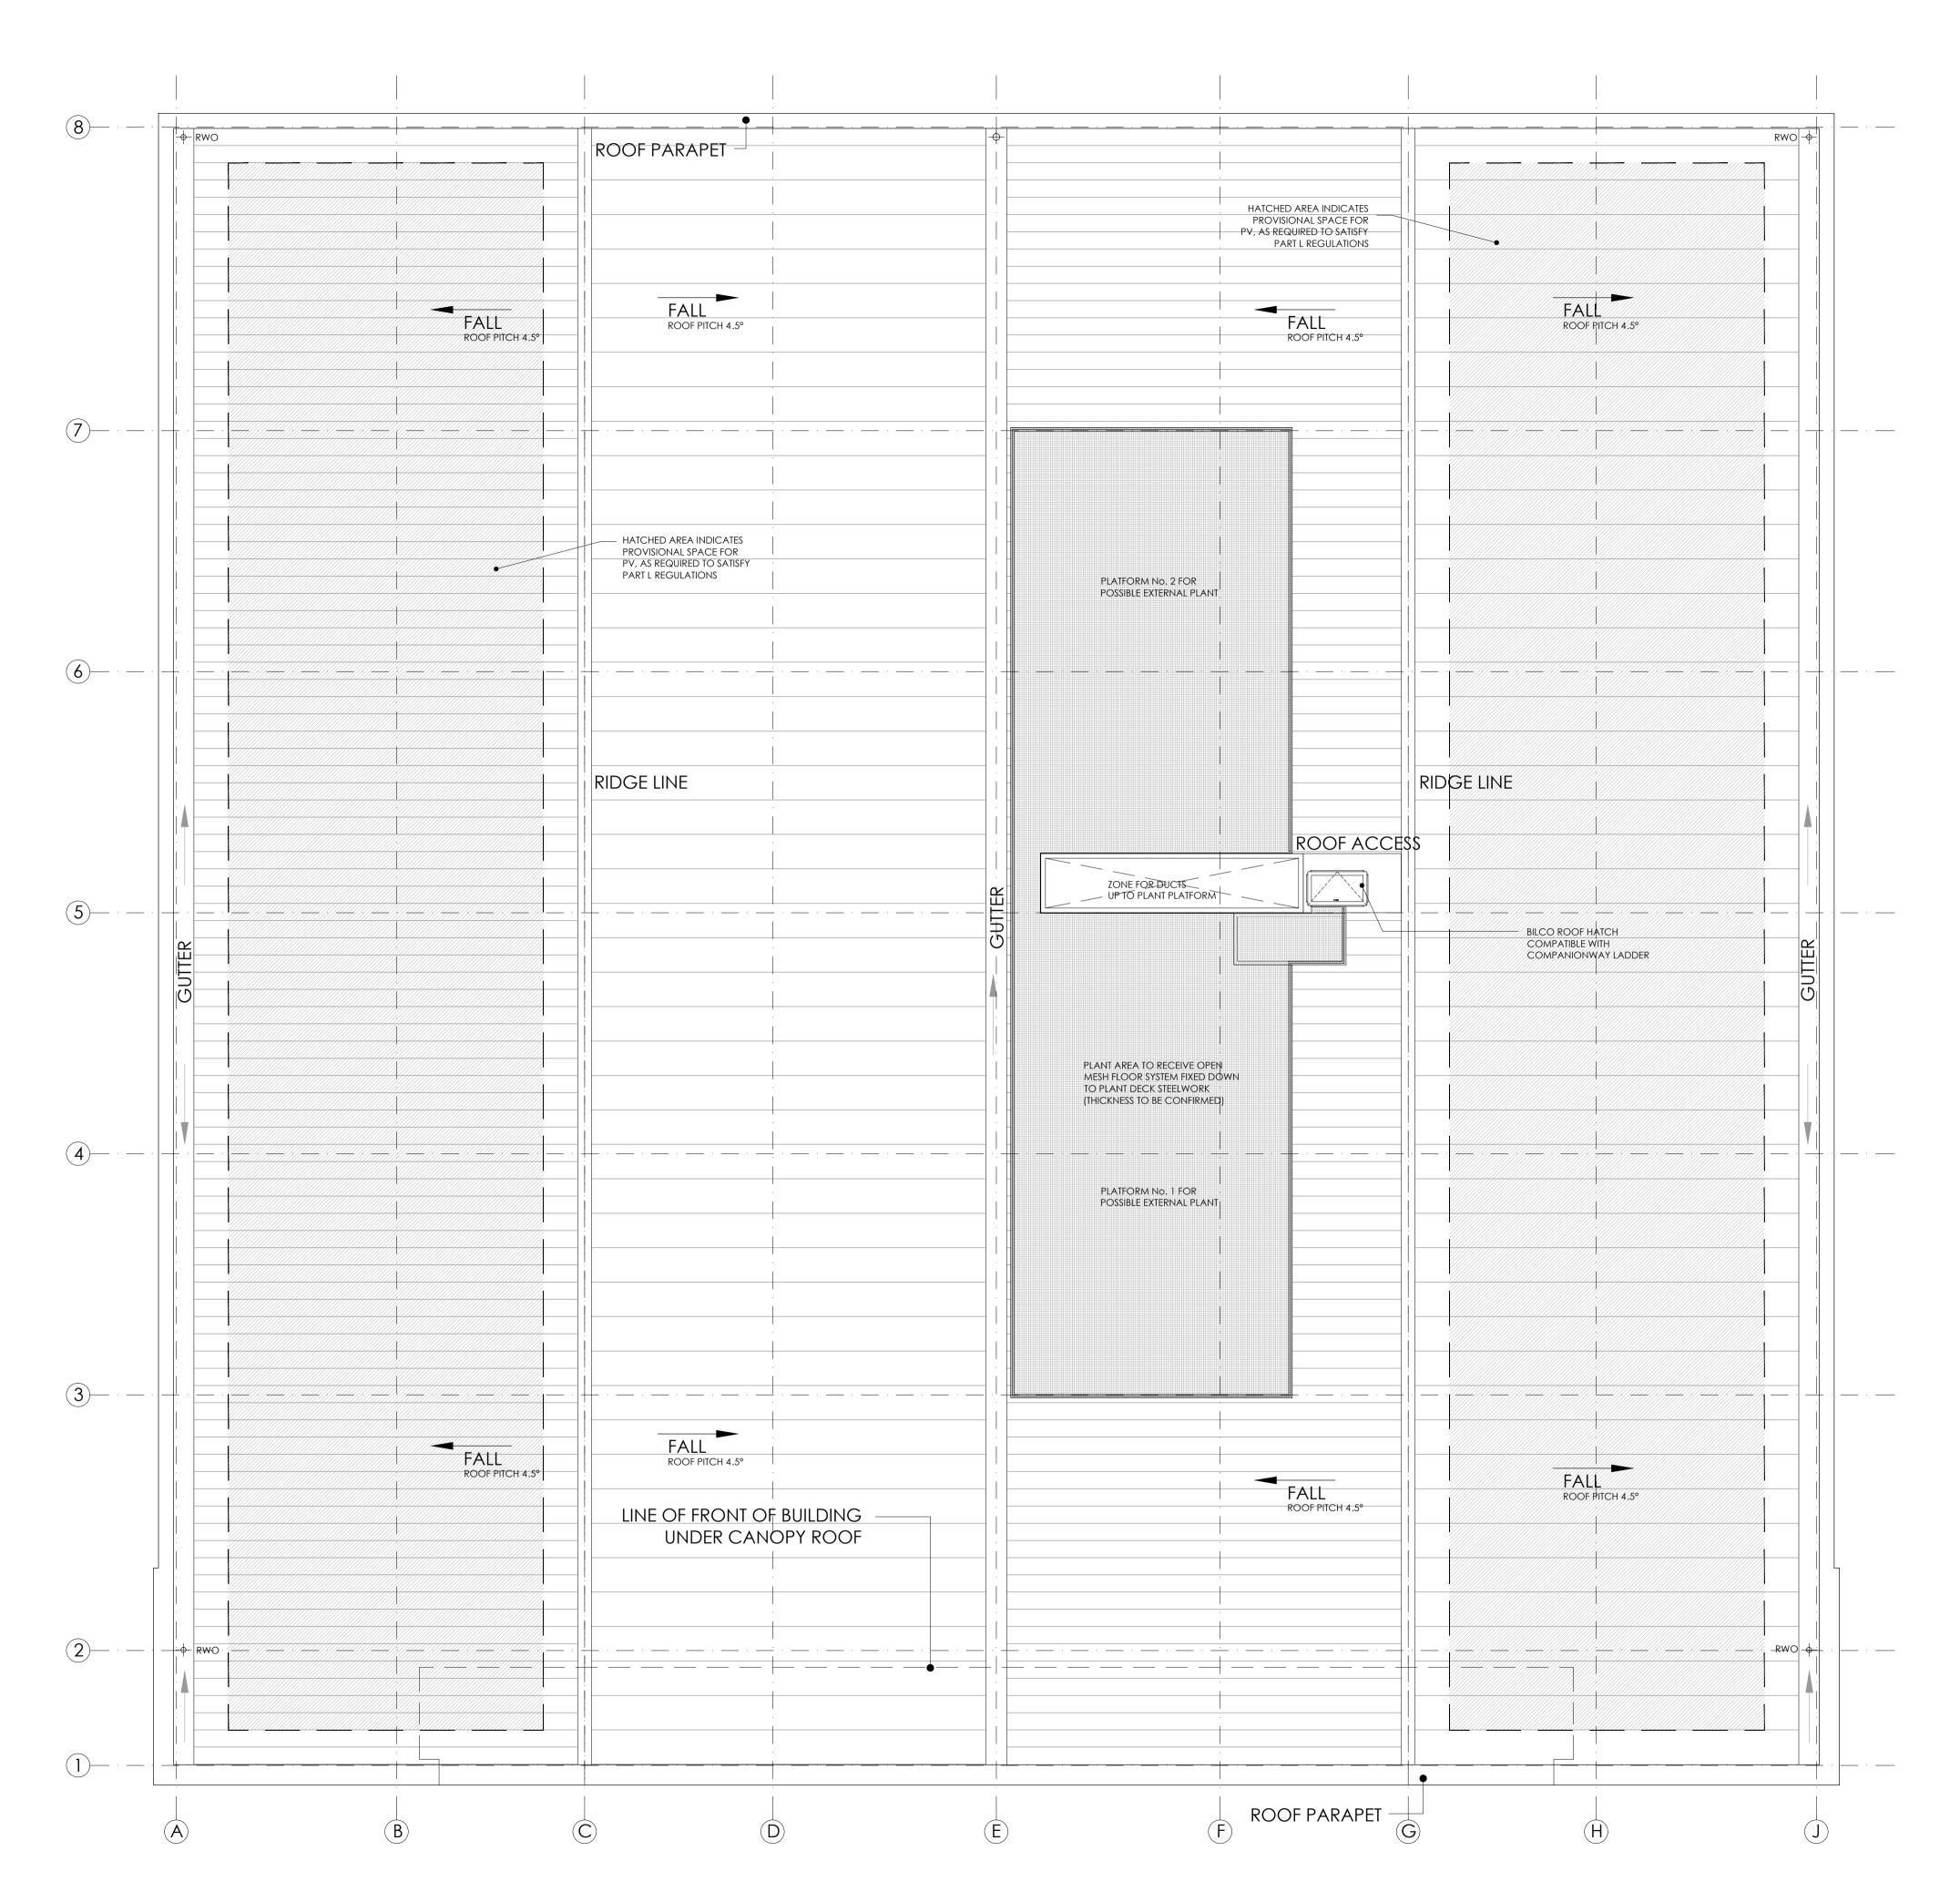

ROOF PLAN SCALE 1:100

- 1. IF THIS DRAWING HAS BEEN RECEIVED ELECTRONICALLY IT IS THE RECIPIENTS RESPONSIBILITY TO PRINT THE DOCUMENT TO THE CORRECT SCALE.
- 2. ALL DIMENSIONS ARE IN MILLIMETRES UNLESS STATED OTHERWISE. IT IS RECOMMENDED THAT INFORMATION IS NOT SCALED OFF THIS DRAWING.
- 3. THIS DRAWING SHOULD BE READ IN CONJUNCTION WITH ALL OTHER RELEVANT DRAWINGS AND SPECIFICATIONS.