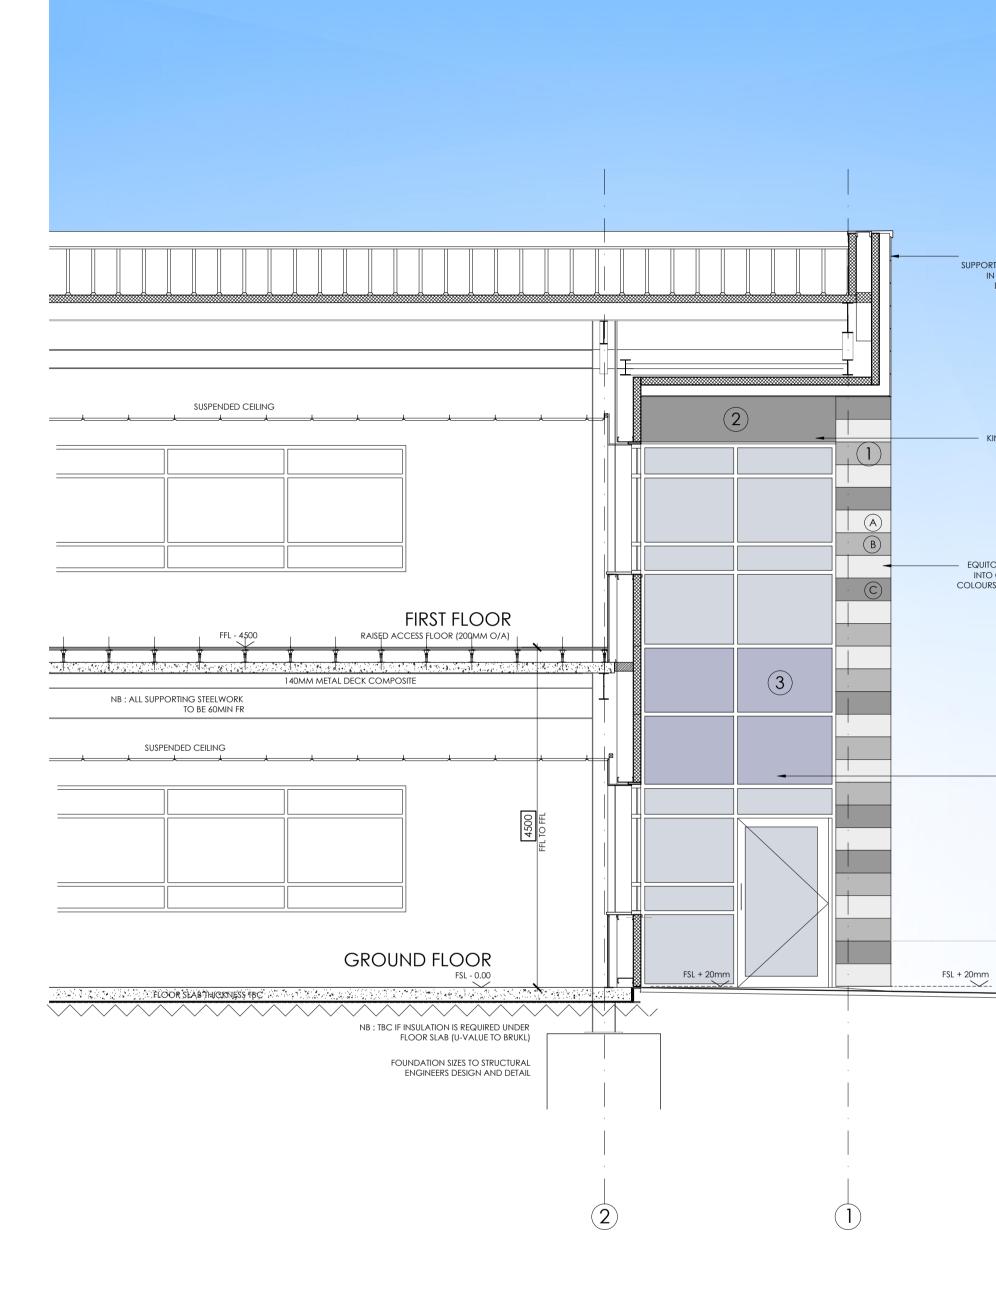

## CANOPY ELEVATION (ELEVATION ON GL B)

SCALE 1:50

CANOPY ELEVATION (ELEVATION ON GLH) SCALE 1:50

SCALE Om 1m 2m 3m 4m 5m

PLANNING ISSUE PL3 PLANNING ISSUE 3 PL2 PLANNING ISSUE 2 LT 09.02.23 MD LT 28.09.22 MD LT 19.07.22 MD PLANNING ISSUE 1 PL1 REV. AMENDMENT DRAWN DATE AUTH'D client : HILL STREET HOLDINGS project : OXFORD TECHNOLOGY PARK site : LANGFORD LANE KIDLINGTON, OXFORDSHIRE content: BUILDING 9A & 9B PROPOSED SECTIONAL ELEVATIONS date: JULY 2022 scale : 1:50 @ A1 ALL DIMENSIONS TO BE CHECKED ON SITE GARRETT ARCHITECTS RILEY HOUSE RILEY ROAD MARLOW BUCKINGHAMSHIRE T 01628 907000 www.garrettmckee.co.uk revision : drg.no : 2760 - 16 PL3