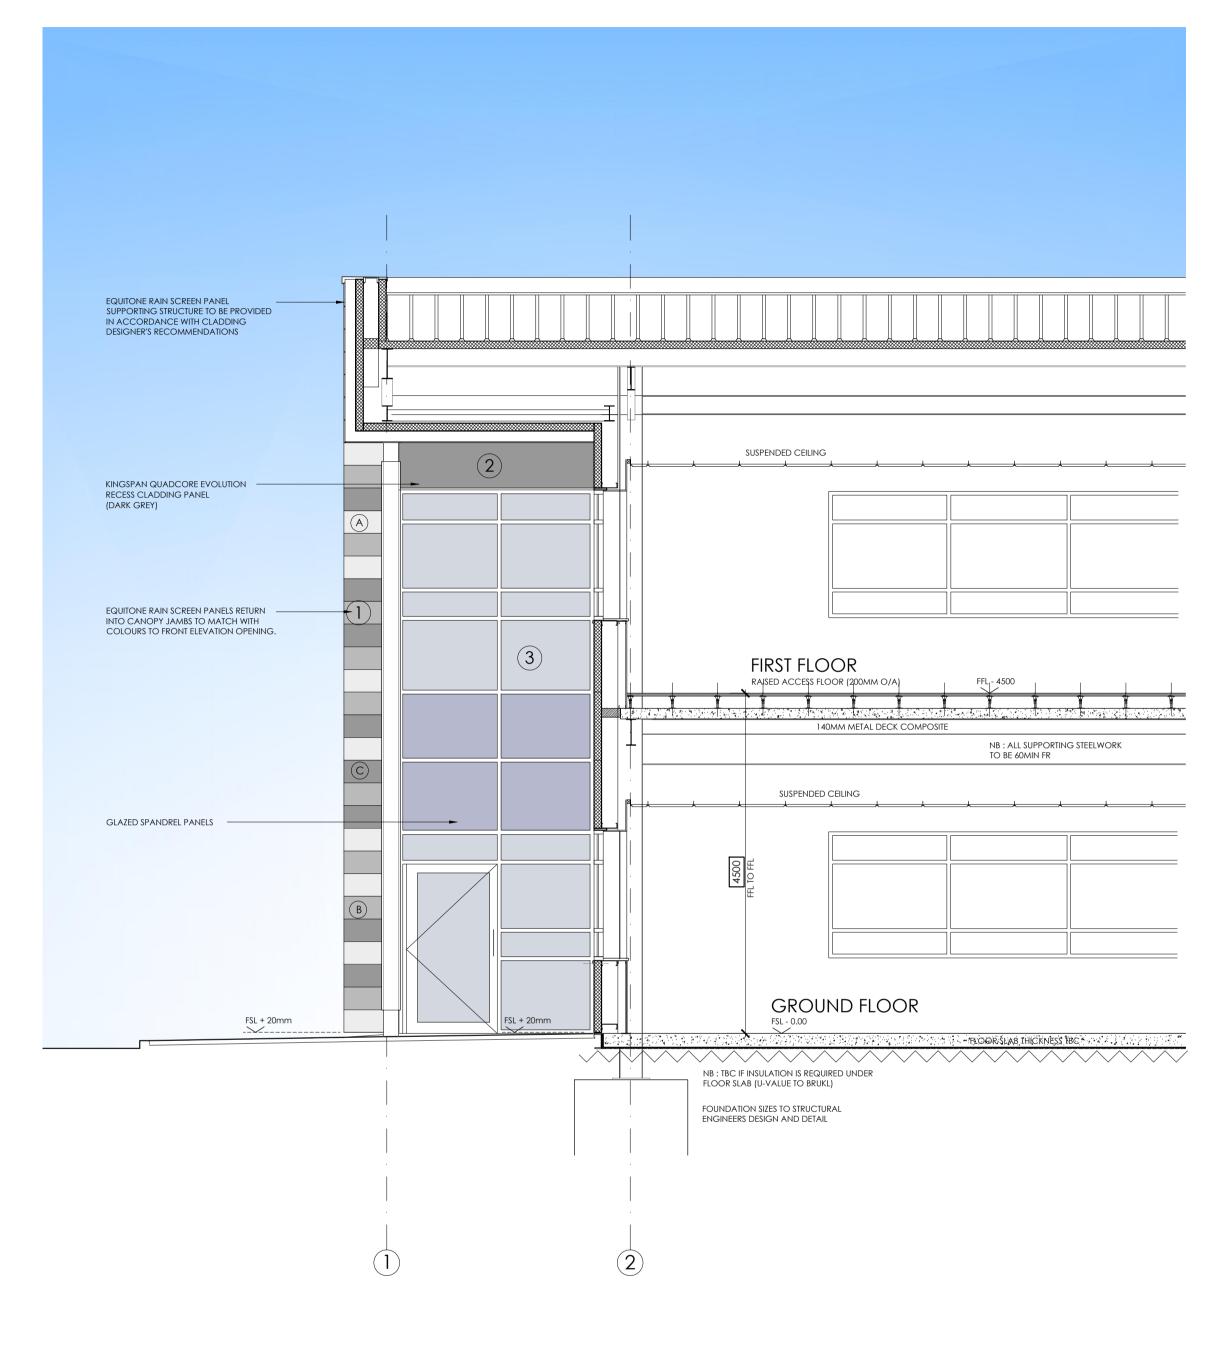

## CANOPY ELEVATION (ELEVATION ON GL B)

SCALE 1:50

CANOPY ELEVATION (ELEVATION ON GLH) SCALE 1:50

SCALE Om 1m 2m 3m 4m 5m

PLANNING ISSUE PL3 PLANNING ISSUE 3 PL2 PLANNING ISSUE 2 LT 09.02.23 MD LT 28.09.22 MD LT 19.07.22 MD PLANNING ISSUE 1 PL1 REV. AMENDMENT DRAWN DATE AUTH'D client : HILL STREET HOLDINGS project : OXFORD TECHNOLOGY PARK site : LANGFORD LANE KIDLINGTON, OXFORDSHIRE content: BUILDING 9A & 9B PROPOSED SECTIONAL ELEVATIONS date: JULY 2022 scale : 1:50 @ A1 ALL DIMENSIONS TO BE CHECKED ON SITE GARRETT ARCHITECTS RILEY HOUSE RILEY ROAD MARLOW BUCKINGHAMSHIRE T 01628 907000 www.garrettmckee.co.uk revision : drg.no : 2760 - 16 PL3