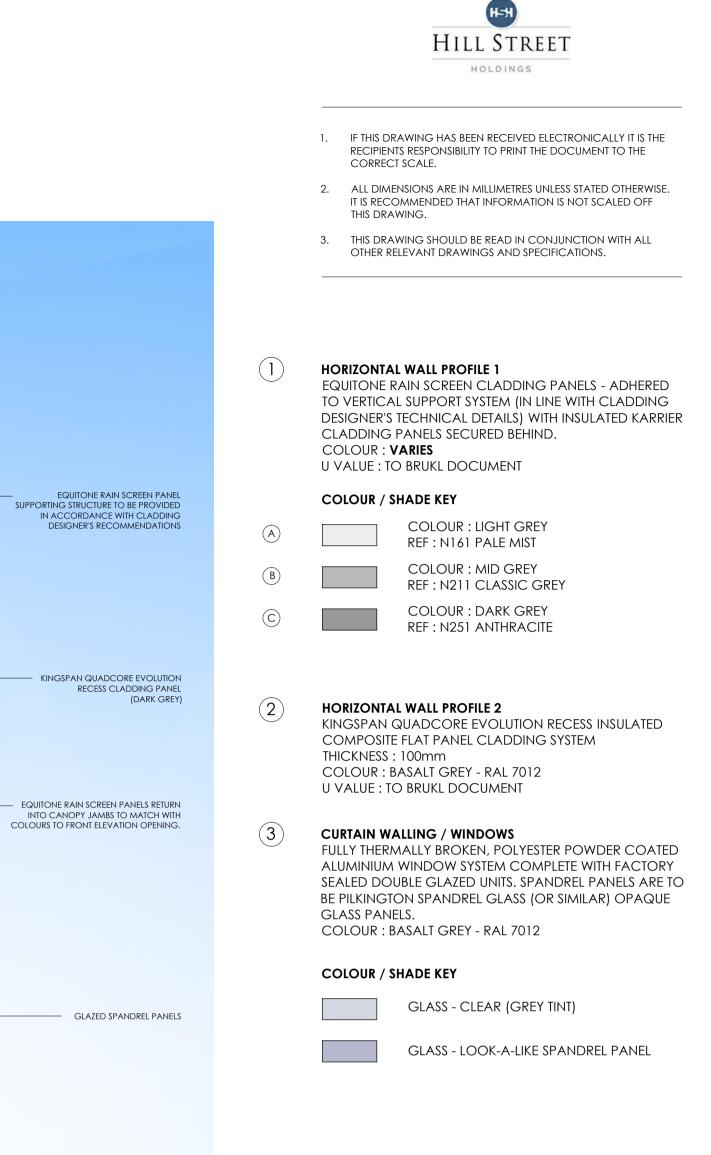

## CANOPY ELEVATION (ELEVATION ON GL B)

SCALE 1:50

CANOPY ELEVATION (ELEVATION ON GLH) SCALE 1:50

SCALE Om 1m 2m 3m 4m 5m

PLANNING ISSUE PL3 PLANNING ISSUE 3 PL2 PLANNING ISSUE 2 LT 09.02.23 MD LT 28.09.22 MD LT 19.07.22 MD PLANNING ISSUE 1 PL1 REV. AMENDMENT DRAWN DATE AUTH'D client : HILL STREET HOLDINGS project : OXFORD TECHNOLOGY PARK site : LANGFORD LANE KIDLINGTON, OXFORDSHIRE content: BUILDING 9A & 9B PROPOSED SECTIONAL ELEVATIONS date: JULY 2022 scale : 1:50 @ A1 ALL DIMENSIONS TO BE CHECKED ON SITE GARRETT ARCHITECTS RILEY HOUSE RILEY ROAD MARLOW BUCKINGHAMSHIRE T 01628 907000 www.garrettmckee.co.uk revision : drg.no : 2760 - 16 PL3