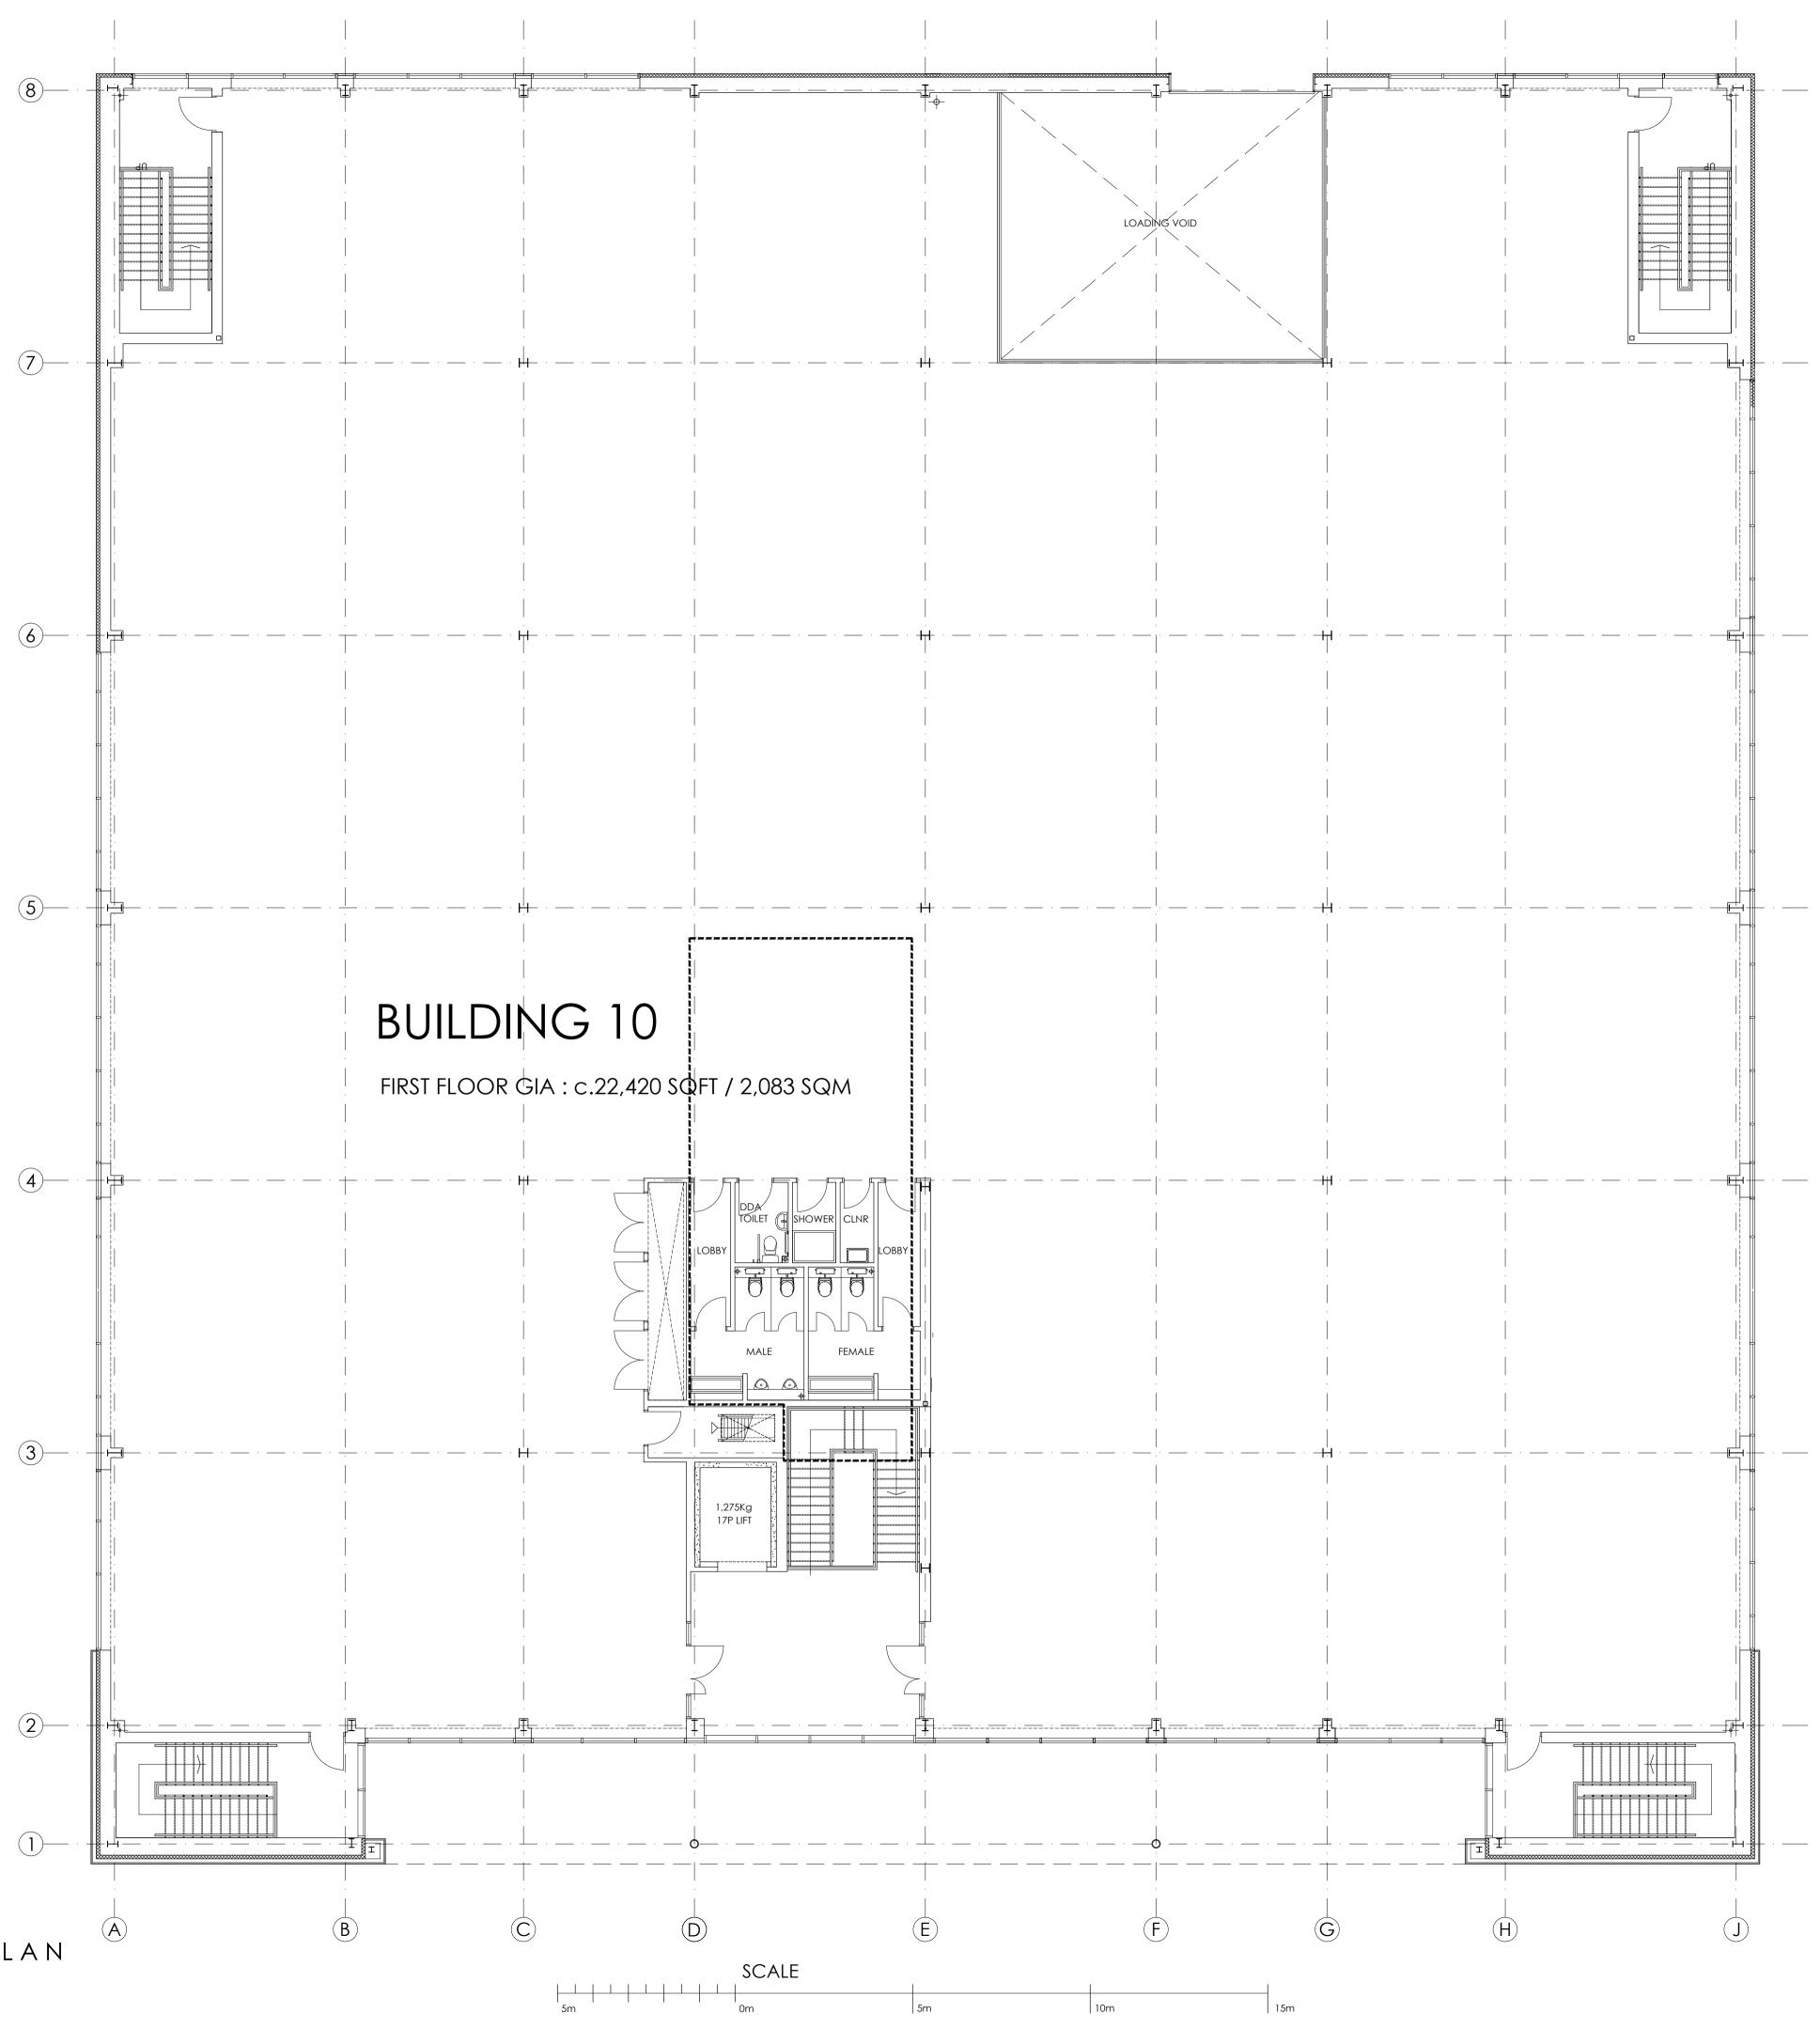

|            | ΡΙΑΝΝΙΝΟ                             | G ISSU   | Е                    |          |
|------------|--------------------------------------|----------|----------------------|----------|
| PL5        | PLANNING ISSUE 5                     | LT       | 23.03.23             | MD       |
| PL4        | PLANNING ISSUE 4                     | LT       | 10.03.23             | MD       |
| PL3        | PLANNING ISSUE 3                     | LT       | 31.01.23             | MD       |
| PL2<br>PL1 | Planning ISSUE 2<br>Planning ISSUE 1 | LT<br>LT | 27.01.23<br>25.10.22 | MD<br>MD |
| REV.       | AMENDMENT                            | DRAWN    | DATE                 | AUTH'    |
| client :   | HILL STREET HOLDIN                   | NGS      |                      |          |
| project    | OXFORD TECHNOI                       |          | ?K                   |          |
| site :     | LANGFORD LANE<br>KIDLINGTON, OXFO    | ORDSHIRE |                      |          |
| content    | :                                    |          |                      |          |
|            | BUILDING 10<br>PROPOSED FIRST FI     | LOOR PLA | .N                   |          |
| date :     | OCT 2022                             |          |                      |          |
| scale :    | 1:100@A1                             |          |                      |          |
|            | ALL DIMENSIONS TO BE CHECKED ON      | SITE     |                      |          |
|            | GARRETT                              | CKEE     |                      |          |
|            |                                      |          |                      |          |