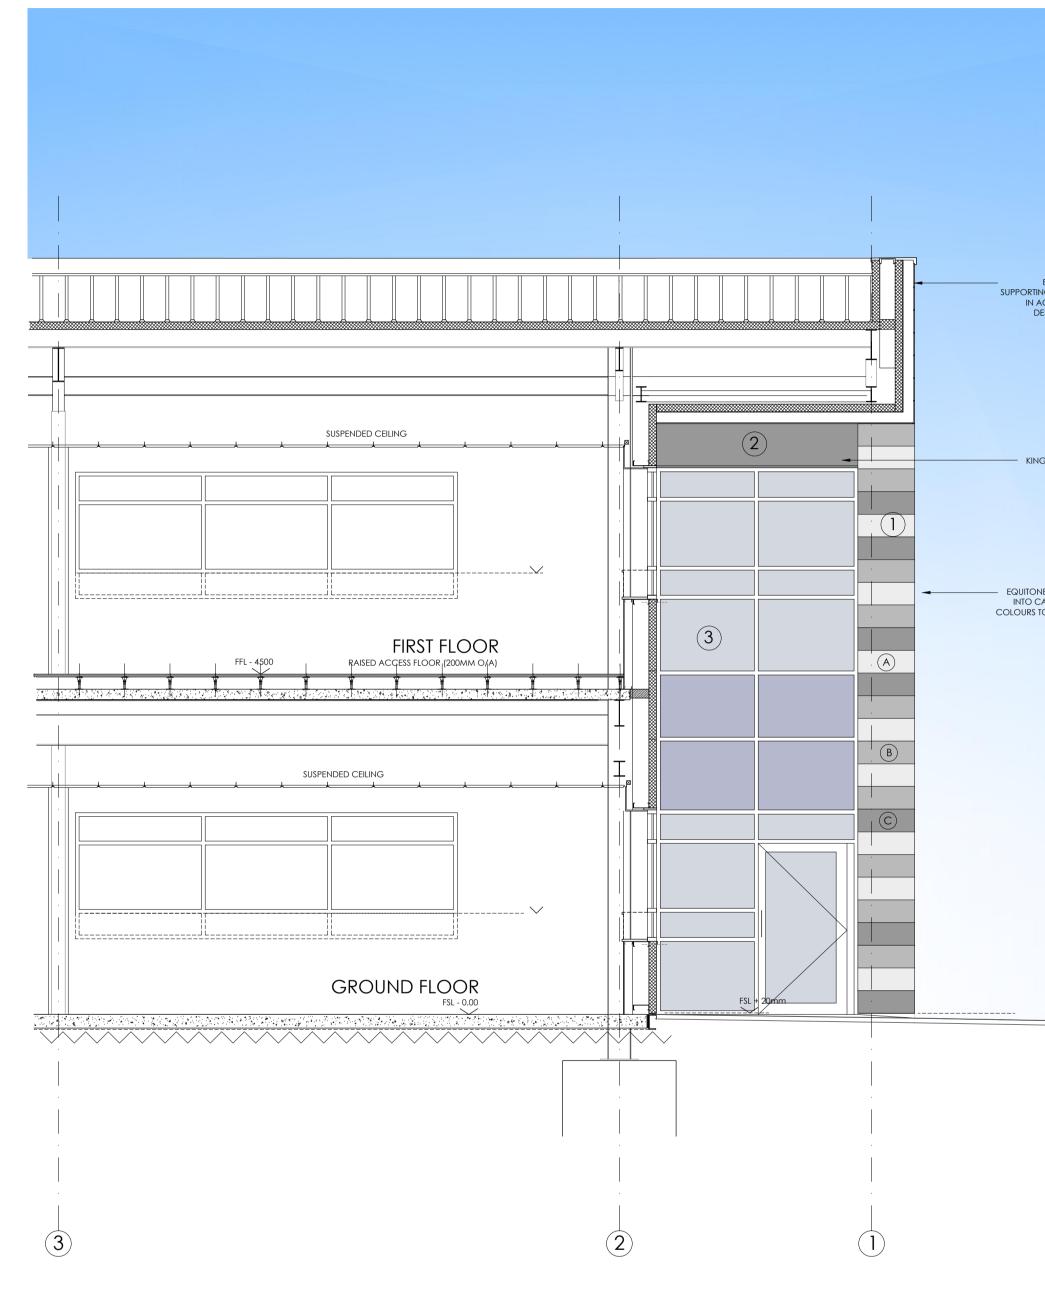

SECTION G-G (ELEVATION ON GL B) SCALE 1:50

SECTION H-H (ELEVATION GL H) SCALE 1:50

- IF THIS DRAWING HAS BEEN RECEIVED ELECTRONICALLY IT IS THE RECIPIENTS RESPONSIBILITY TO PRINT THE DOCUMENT TO THE CORRECT SCALE.
- 2. ALL DIMENSIONS ARE IN MILLIMETRES UNLESS STATED OTHERWISE. IT IS RECOMMENDED THAT INFORMATION IS NOT SCALED OFF THIS DRAWING.
- 3. THIS DRAWING SHOULD BE READ IN CONJUNCTION WITH ALL OTHER RELEVANT DRAWINGS AND SPECIFICATIONS.

|                                                                                                                       | 1 | HORIZONTAL WALL PROFILE 1<br>EQUITONE RAIN SCREEN CLADDING PANELS - ADHERED<br>TO VERTICAL SUPPORT SYSTEM (IN LINE WITH CLADDING<br>DESIGNER'S TECHNICAL DETAILS) WITH INSULATED KARRIER<br>CLADDING PANELS SECURED BEHIND.<br>COLOUR : VARIES<br>U VALUE : TO BRUKL DOCUMENT               |
|-----------------------------------------------------------------------------------------------------------------------|---|---------------------------------------------------------------------------------------------------------------------------------------------------------------------------------------------------------------------------------------------------------------------------------------------|
|                                                                                                                       |   | COLOUR / SHADE KEY                                                                                                                                                                                                                                                                          |
| EQUITONE RAIN SCREEN PANEL<br>TING STRUCTURE TO BE PROVIDED<br>ACCORDANCE WITH CLADDING<br>DESIGNER'S RECOMMENDATIONS | A | COLOUR : LIGHT GREY<br>REF : N161 PALE MIST                                                                                                                                                                                                                                                 |
|                                                                                                                       | В | COLOUR : MID GREY<br>REF : N211 CLASSIC GREY                                                                                                                                                                                                                                                |
|                                                                                                                       | Ċ | COLOUR : DARK GREY<br>REF : N251 ANTHRACITE                                                                                                                                                                                                                                                 |
|                                                                                                                       |   |                                                                                                                                                                                                                                                                                             |
| NGSPAN QUADCORE EVOLUTION<br>RECESS CLADDING PANEL<br>(DARK GREY)                                                     | 2 | HORIZONTAL WALL PROFILE 2<br>KINGSPAN QUADCORE EVOLUTION RECESS INSULATED<br>COMPOSITE FLAT PANEL CLADDING SYSTEM<br>COLOUR : BASALT GREY - RAL 7012<br>U VALUE : TO BRUKL DOCUMENT                                                                                                         |
| DNE RAIN SCREEN PANELS RETURN<br>CANOPY JAMBS TO MATCH WITH<br>S TO FRONT ELEVATION OPENING.                          | 3 | CURTAIN WALLING / WINDOWS<br>FULLY THERMALLY BROKEN, POLYESTER POWDER COATED<br>ALUMINIUM WINDOW SYSTEM COMPLETE WITH FACTORY<br>SEALED DOUBLE GLAZED UNITS. SPANDREL PANELS ARE TO<br>BE PILKINGTON SPANDREL GLASS (OR SIMILAR) OPAQUE<br>GLASS PANELS.<br>COLOUR : BASALT GREY - RAL 7012 |
|                                                                                                                       |   | COLOUR / SHADE KEY                                                                                                                                                                                                                                                                          |
|                                                                                                                       |   | GLASS - CLEAR (GREY TINT)                                                                                                                                                                                                                                                                   |
|                                                                                                                       |   | GLASS - LOOK-A-LIKE SPANDREL PANEL                                                                                                                                                                                                                                                          |
|                                                                                                                       |   |                                                                                                                                                                                                                                                                                             |
|                                                                                                                       |   |                                                                                                                                                                                                                                                                                             |