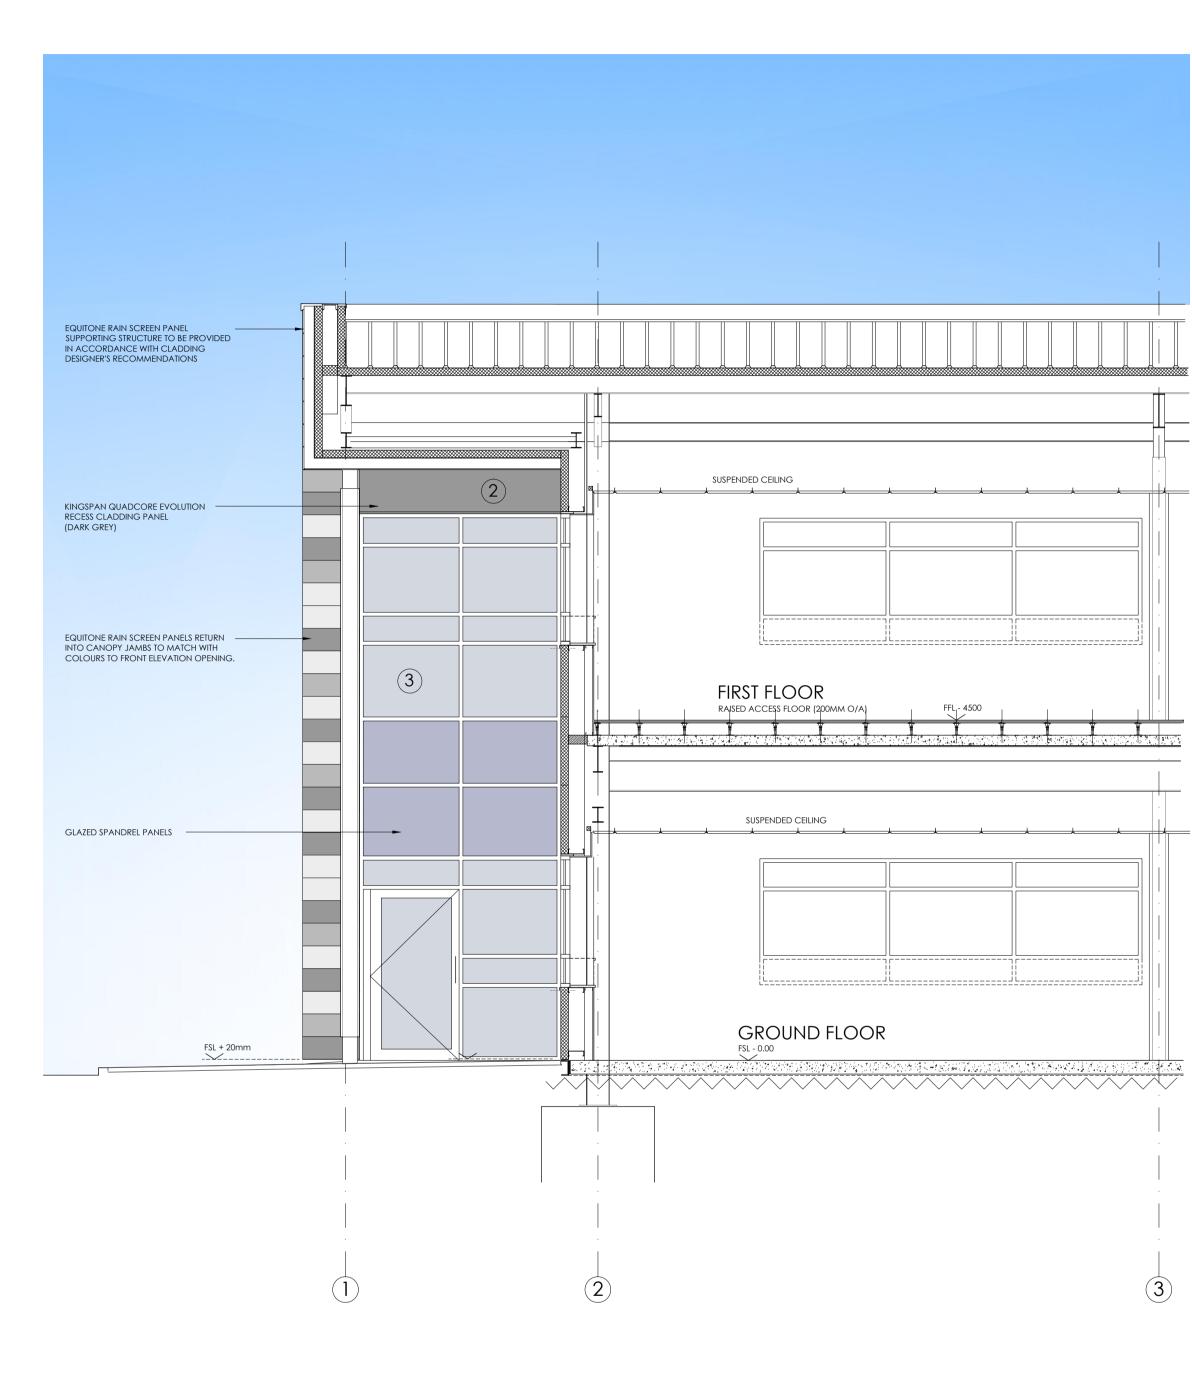

SECTION G-G (ELEVATION ON GL B) SCALE 1:50

SECTION H-H (ELEVATION GL H) SCALE 1:50

- IF THIS DRAWING HAS BEEN RECEIVED ELECTRONICALLY IT IS THE RECIPIENTS RESPONSIBILITY TO PRINT THE DOCUMENT TO THE CORRECT SCALE.
- 2. ALL DIMENSIONS ARE IN MILLIMETRES UNLESS STATED OTHERWISE. IT IS RECOMMENDED THAT INFORMATION IS NOT SCALED OFF THIS DRAWING.
- 3. THIS DRAWING SHOULD BE READ IN CONJUNCTION WITH ALL OTHER RELEVANT DRAWINGS AND SPECIFICATIONS.

|                                                                                                                       | 1 | HORIZONTAL WALL PROFILE 1<br>EQUITONE RAIN SCREEN CLADDING PANELS - ADHERED<br>TO VERTICAL SUPPORT SYSTEM (IN LINE WITH CLADDING<br>DESIGNER'S TECHNICAL DETAILS) WITH INSULATED KARRIER<br>CLADDING PANELS SECURED BEHIND.<br>COLOUR : VARIES<br>U VALUE : TO BRUKL DOCUMENT               |
|-----------------------------------------------------------------------------------------------------------------------|---|---------------------------------------------------------------------------------------------------------------------------------------------------------------------------------------------------------------------------------------------------------------------------------------------|
|                                                                                                                       |   | COLOUR / SHADE KEY                                                                                                                                                                                                                                                                          |
| EQUITONE RAIN SCREEN PANEL<br>TING STRUCTURE TO BE PROVIDED<br>ACCORDANCE WITH CLADDING<br>DESIGNER'S RECOMMENDATIONS | A | COLOUR : LIGHT GREY<br>REF : N161 PALE MIST                                                                                                                                                                                                                                                 |
|                                                                                                                       | В | COLOUR : MID GREY<br>REF : N211 CLASSIC GREY                                                                                                                                                                                                                                                |
|                                                                                                                       | Ċ | COLOUR : DARK GREY<br>REF : N251 ANTHRACITE                                                                                                                                                                                                                                                 |
|                                                                                                                       |   |                                                                                                                                                                                                                                                                                             |
| NGSPAN QUADCORE EVOLUTION<br>RECESS CLADDING PANEL<br>(DARK GREY)                                                     | 2 | HORIZONTAL WALL PROFILE 2<br>KINGSPAN QUADCORE EVOLUTION RECESS INSULATED<br>COMPOSITE FLAT PANEL CLADDING SYSTEM<br>COLOUR : BASALT GREY - RAL 7012<br>U VALUE : TO BRUKL DOCUMENT                                                                                                         |
| DNE RAIN SCREEN PANELS RETURN<br>CANOPY JAMBS TO MATCH WITH<br>S TO FRONT ELEVATION OPENING.                          | 3 | CURTAIN WALLING / WINDOWS<br>FULLY THERMALLY BROKEN, POLYESTER POWDER COATED<br>ALUMINIUM WINDOW SYSTEM COMPLETE WITH FACTORY<br>SEALED DOUBLE GLAZED UNITS. SPANDREL PANELS ARE TO<br>BE PILKINGTON SPANDREL GLASS (OR SIMILAR) OPAQUE<br>GLASS PANELS.<br>COLOUR : BASALT GREY - RAL 7012 |
|                                                                                                                       |   | COLOUR / SHADE KEY                                                                                                                                                                                                                                                                          |
|                                                                                                                       |   | GLASS - CLEAR (GREY TINT)                                                                                                                                                                                                                                                                   |
|                                                                                                                       |   | GLASS - LOOK-A-LIKE SPANDREL PANEL                                                                                                                                                                                                                                                          |
|                                                                                                                       |   |                                                                                                                                                                                                                                                                                             |
|                                                                                                                       |   |                                                                                                                                                                                                                                                                                             |