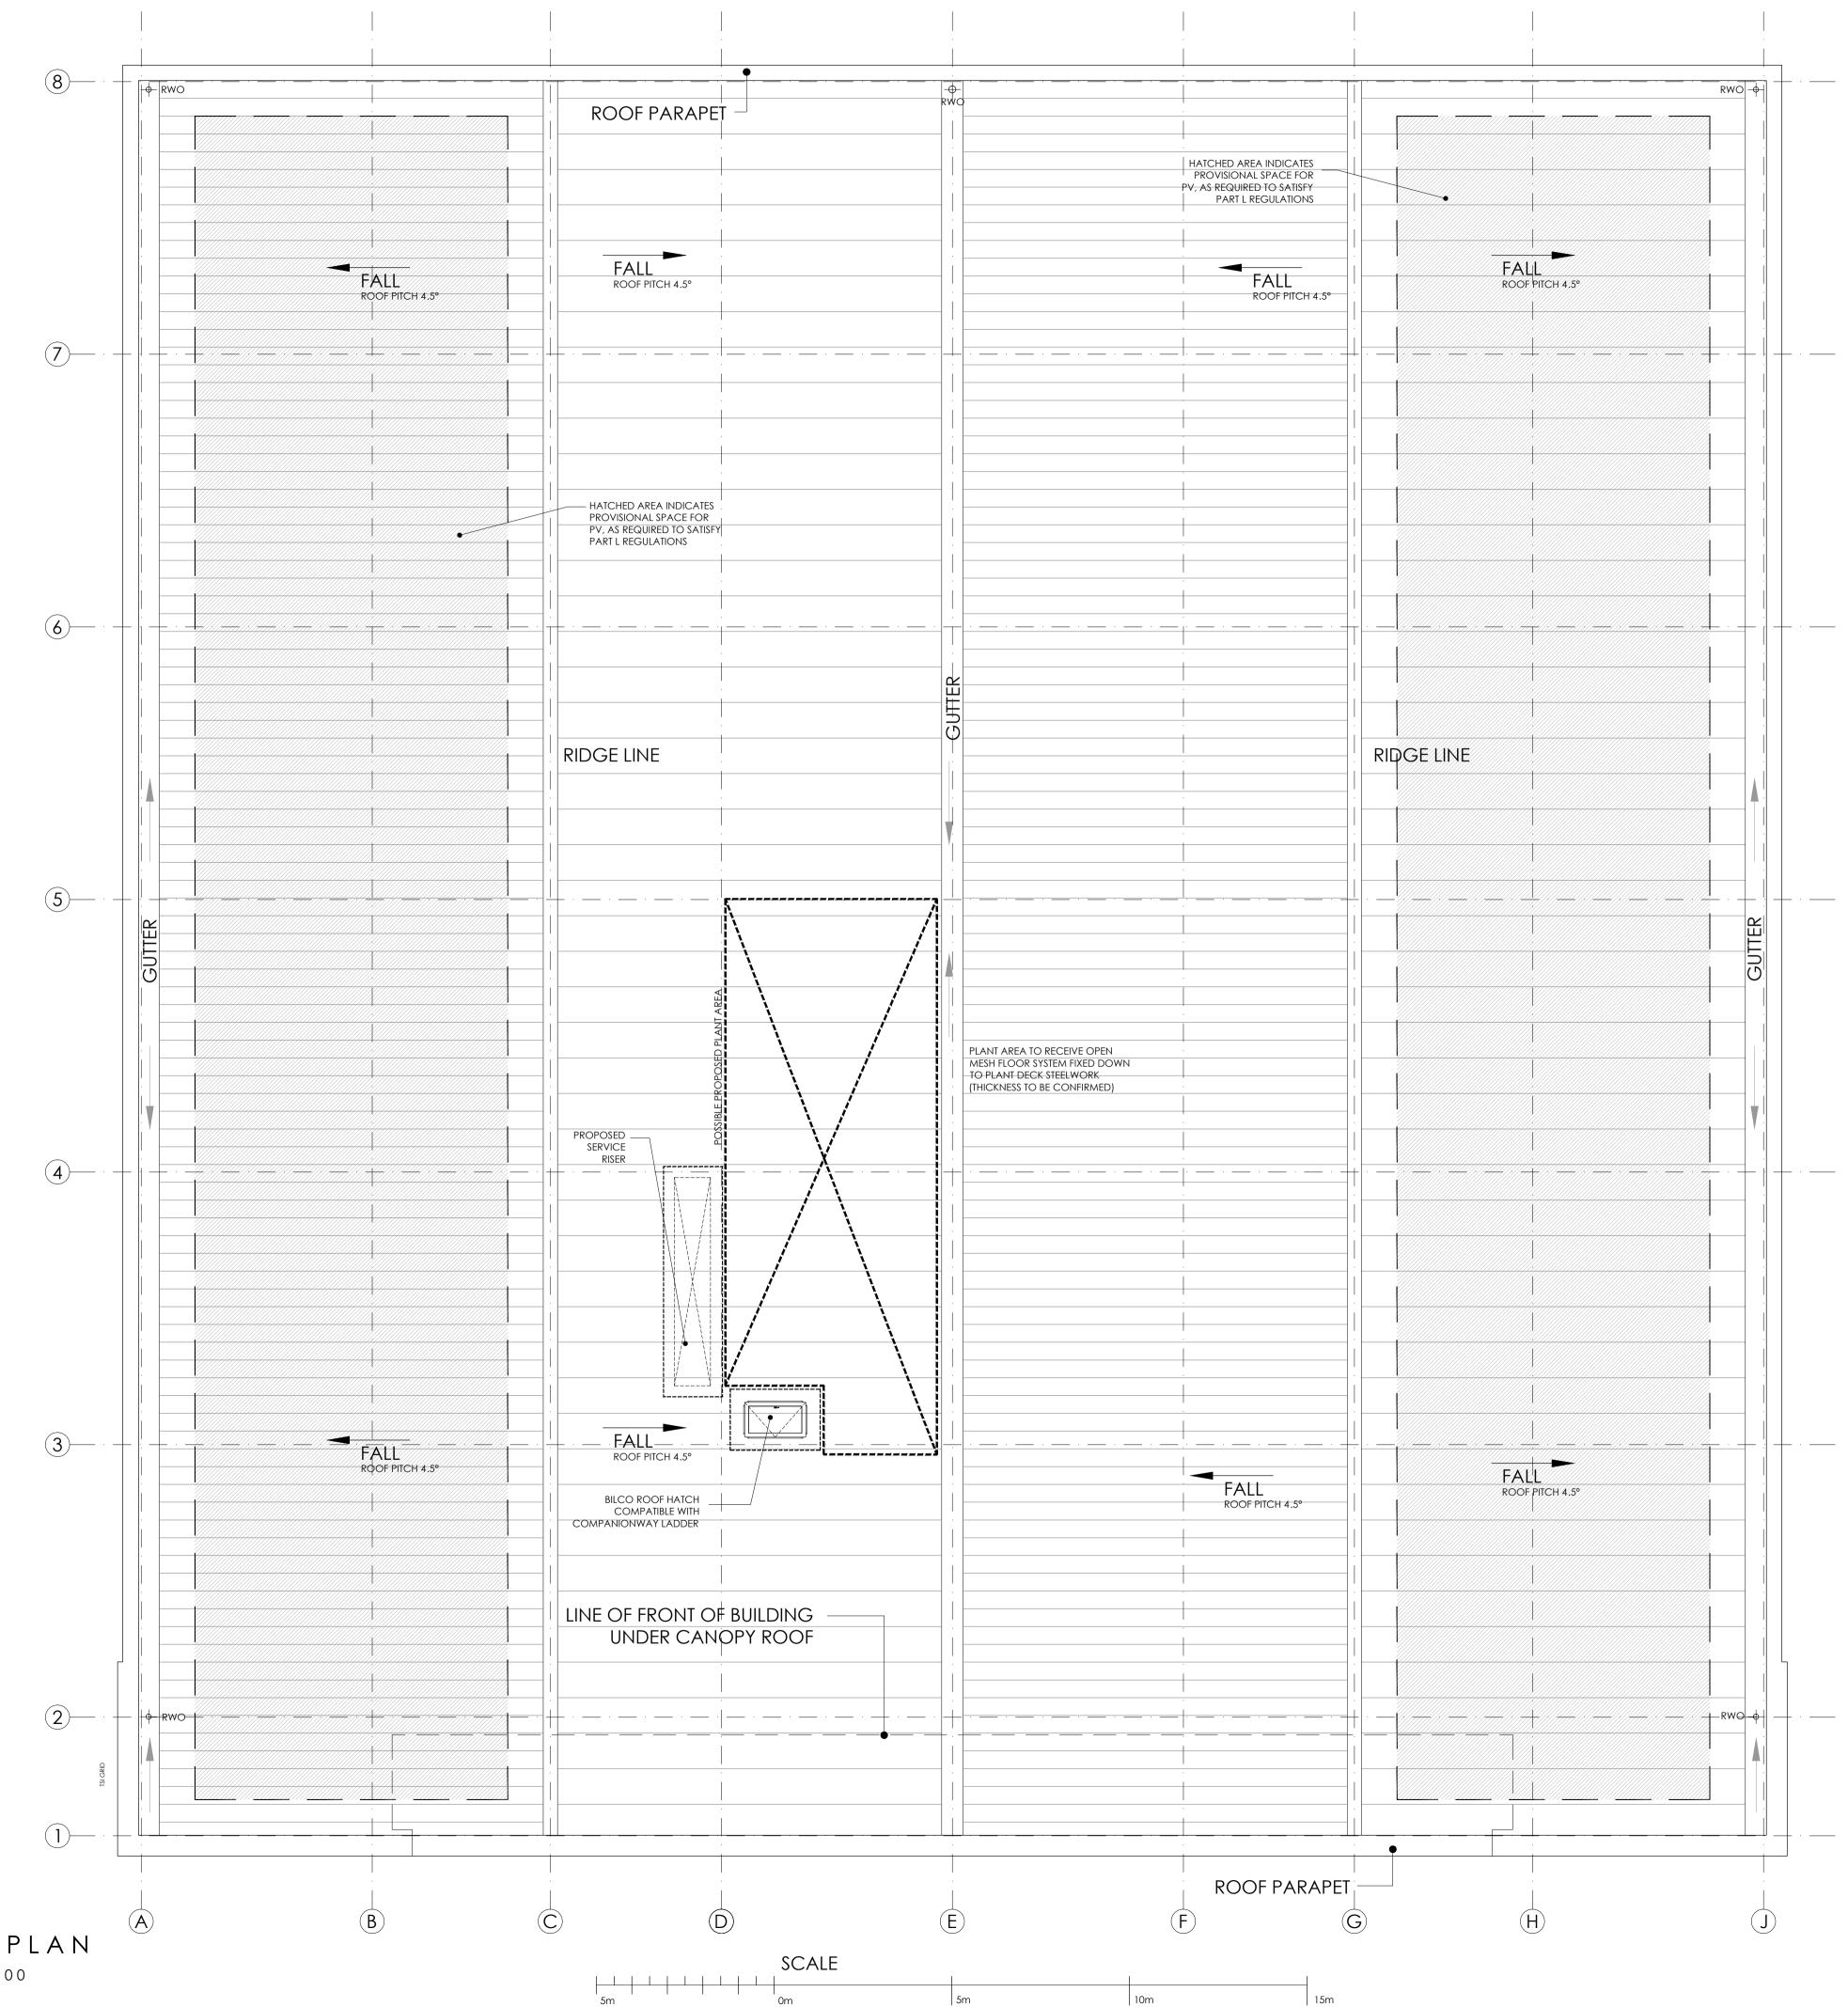

| PLANNING ISSUE |                                                                                                                   |         |          |                      |          |
|----------------|-------------------------------------------------------------------------------------------------------------------|---------|----------|----------------------|----------|
| PL2<br>PL1     | PLANNING ISSUE 2<br>PLANNING ISSUE 1                                                                              |         | LT<br>LT | 31.01.23<br>27.01.23 | MD<br>MD |
| REV.           | AMENDMENT                                                                                                         |         | DRAWN    | DATE                 | AUTH'D   |
| client :       | HILL STREET HOLDIN                                                                                                | 1GS     |          |                      |          |
| project        | OXFORD TECHNOL                                                                                                    | .OGY    | PAR      | ?K                   |          |
| site :         | LANGFORD LANE<br>KIDLINGTON, OXFO                                                                                 | ORDS    | HIRE     |                      |          |
| content        | :                                                                                                                 |         |          |                      |          |
|                | BUILDING 10<br>PROPOSED ROOF                                                                                      | PLAN    |          |                      |          |
| date :         | DEC 2022                                                                                                          |         |          |                      |          |
| scale :        | 1:100@A1                                                                                                          |         |          |                      |          |
|                | ALL DIMENSIONS TO BE CHECKED ON S                                                                                 | SITE    |          |                      |          |
|                | GARRETT Arc<br>RILEY HOUSE<br>RILEY ROAD<br>MARLOW<br>BUCKINGHAMSHIRE<br>T 01628 907000<br>www.garrettmckee.co.uk | CKEI    | T S      |                      |          |
| drg.no         | 2787 - 12                                                                                                         | revisio |          | 2L2                  |          |