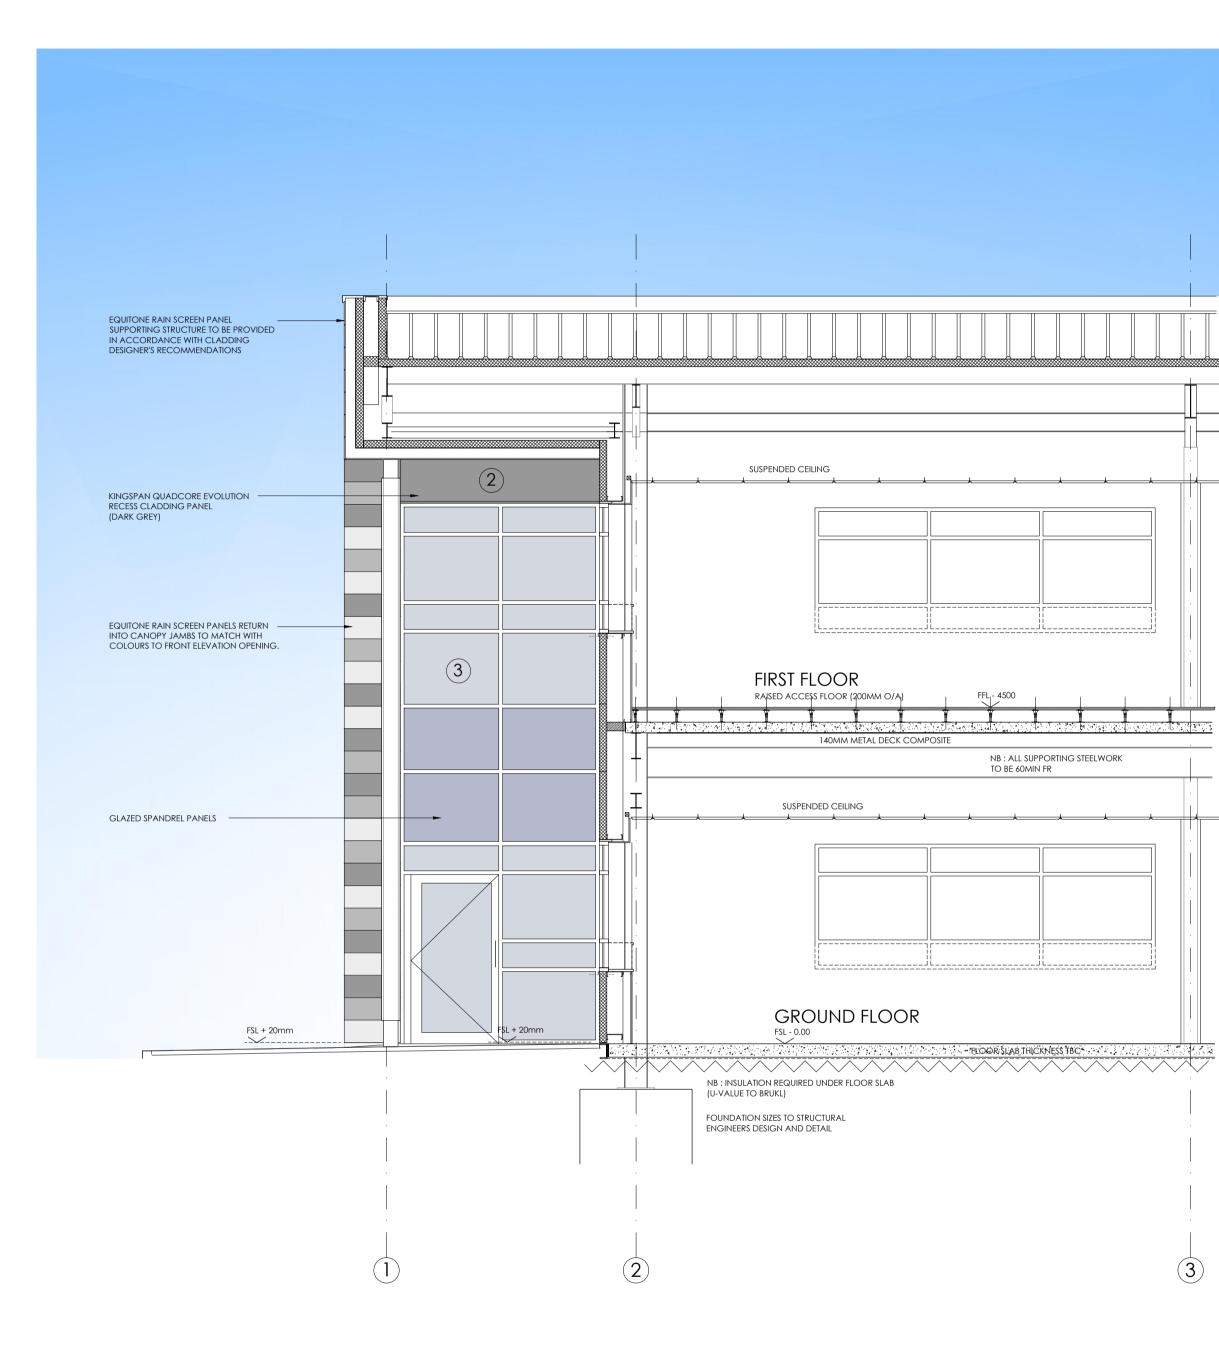

## SECTION G-G (ELEVATION ON GL B)

SCALE 1:50

SECTION H-H (ELEVATION GL H) SCALE 1:50

|  | 0m | lm | 2m | 3m | 4m | 5m |
|--|----|----|----|----|----|----|

- 1. IF THIS DRAWING HAS BEEN RECEIVED ELECTRONICALLY IT IS THE RECIPIENTS RESPONSIBILITY TO PRINT THE DOCUMENT TO THE CORRECT SCALE.
- 2. ALL DIMENSIONS ARE IN MILLIMETRES UNLESS STATED OTHERWISE. IT IS RECOMMENDED THAT INFORMATION IS NOT SCALED OFF THIS DRAWING.
- 3. THIS DRAWING SHOULD BE READ IN CONJUNCTION WITH ALL OTHER RELEVANT DRAWINGS AND SPECIFICATIONS.