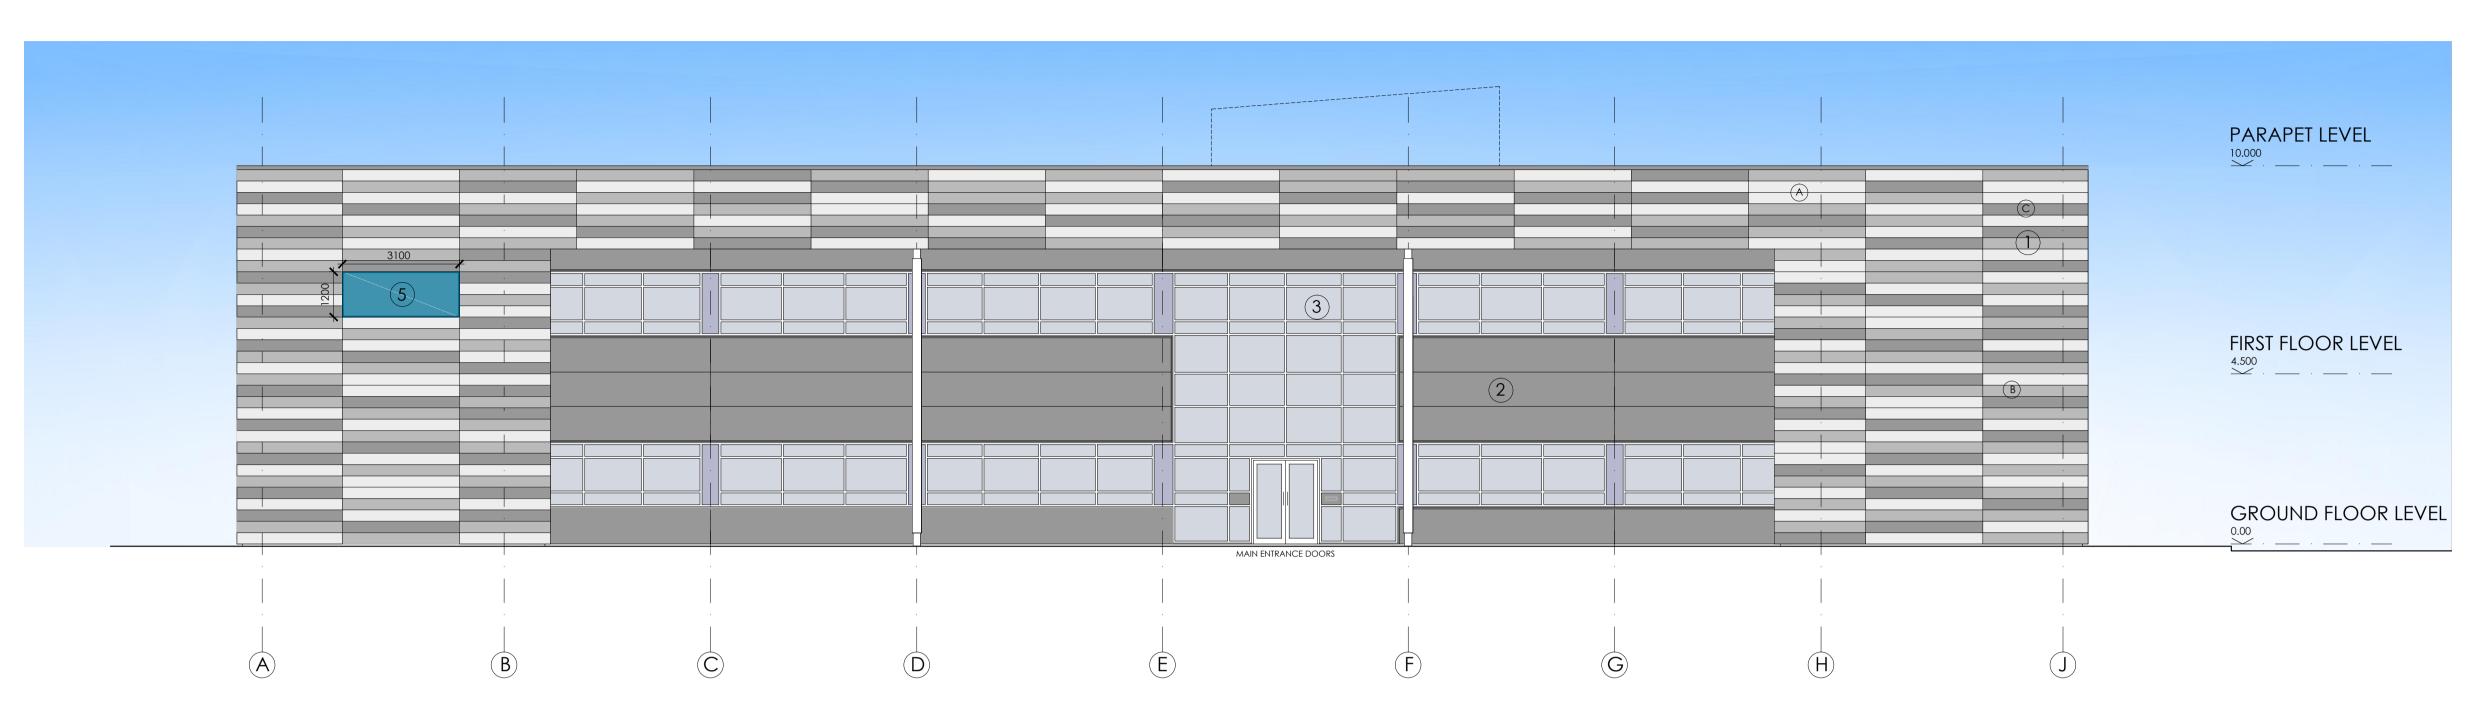

WEST ELEVATION

SOUTH ELEVATION

SCALE 1:100

- 1. IF THIS DRAWING HAS BEEN RECEIVED ELECTRONICALLY IT IS THE RECIPIENTS RESPONSIBILITY TO PRINT THE DOCUMENT TO THE CORRECT SCALE.
- 2. ALL DIMENSIONS ARE IN MILLIMETRES UNLESS STATED OTHERWISE. IT IS RECOMMENDED THAT INFORMATION IS NOT SCALED OFF THIS DRAWING.
- 3. THIS DRAWING SHOULD BE READ IN CONJUNCTION WITH ALL OTHER RELEVANT DRAWINGS AND SPECIFICATIONS.

HORIZONTAL WALL PROFILE 1

EQUITONE RAIN SCREEN CLADDING PANELS - ADHERED TO VERTICAL SUPPORT SYSTEM (IN LINE WITH CLADDING DESIGNER'S TECHNICAL DETAILS) WITH INSULATED KARRIER CLADDING PANELS SECURED BEHIND. **COLOUR: VARIES** 

## COLOUR / SHADE KEY

COLOUR: LIGHT GREY REF: N161 PALE MIST

COLOUR: MID GREY REF: N211 CLASSIC GREY

COLOUR : DARK GREY

REF: N251 ANTHRACITE

HORIZONTAL WALL PROFILE 2

KINGSPAN QUADCORE EVOLUTION RECESS INSULATED COMPOSITE FLAT PANEL CLADDING SYSTEM COLOUR: BASALT GREY - RAL 7012 U VALUE : - TO BRUKL DOCUMENT

**CURTAIN WALLING / WINDOWS** 

FULLY THERMALLY BROKEN, POLYESTER POWDER COATED ALUMINIUM WINDOW SYSTEM COMPLETE WITH FACTORY SEALED DOUBLE GLAZED UNITS. SPANDREL PANELS ARE TO BE PILKINGTON SPANDREL GLASS (OR SIMILAR) OPAQUE GLASS PANELS.

COLOUR : BASALT GREY - RAL 7012 U VALUE: - TO BRUKL DOCUMENT

COLOUR / SHADE KEY

GLASS - CLEAR (GREY TINT)

GLASS - LOOK-A-LIKE SPANDREL PANEL

CURRENTLY SHOWN: APPROX. 3.1M (WIDE) x 1.2M (HIGH)

EXTERNAL SIGNAGE (TENANT) POSSIBLE SIGNAGE LOCATION (SIZE TBC)