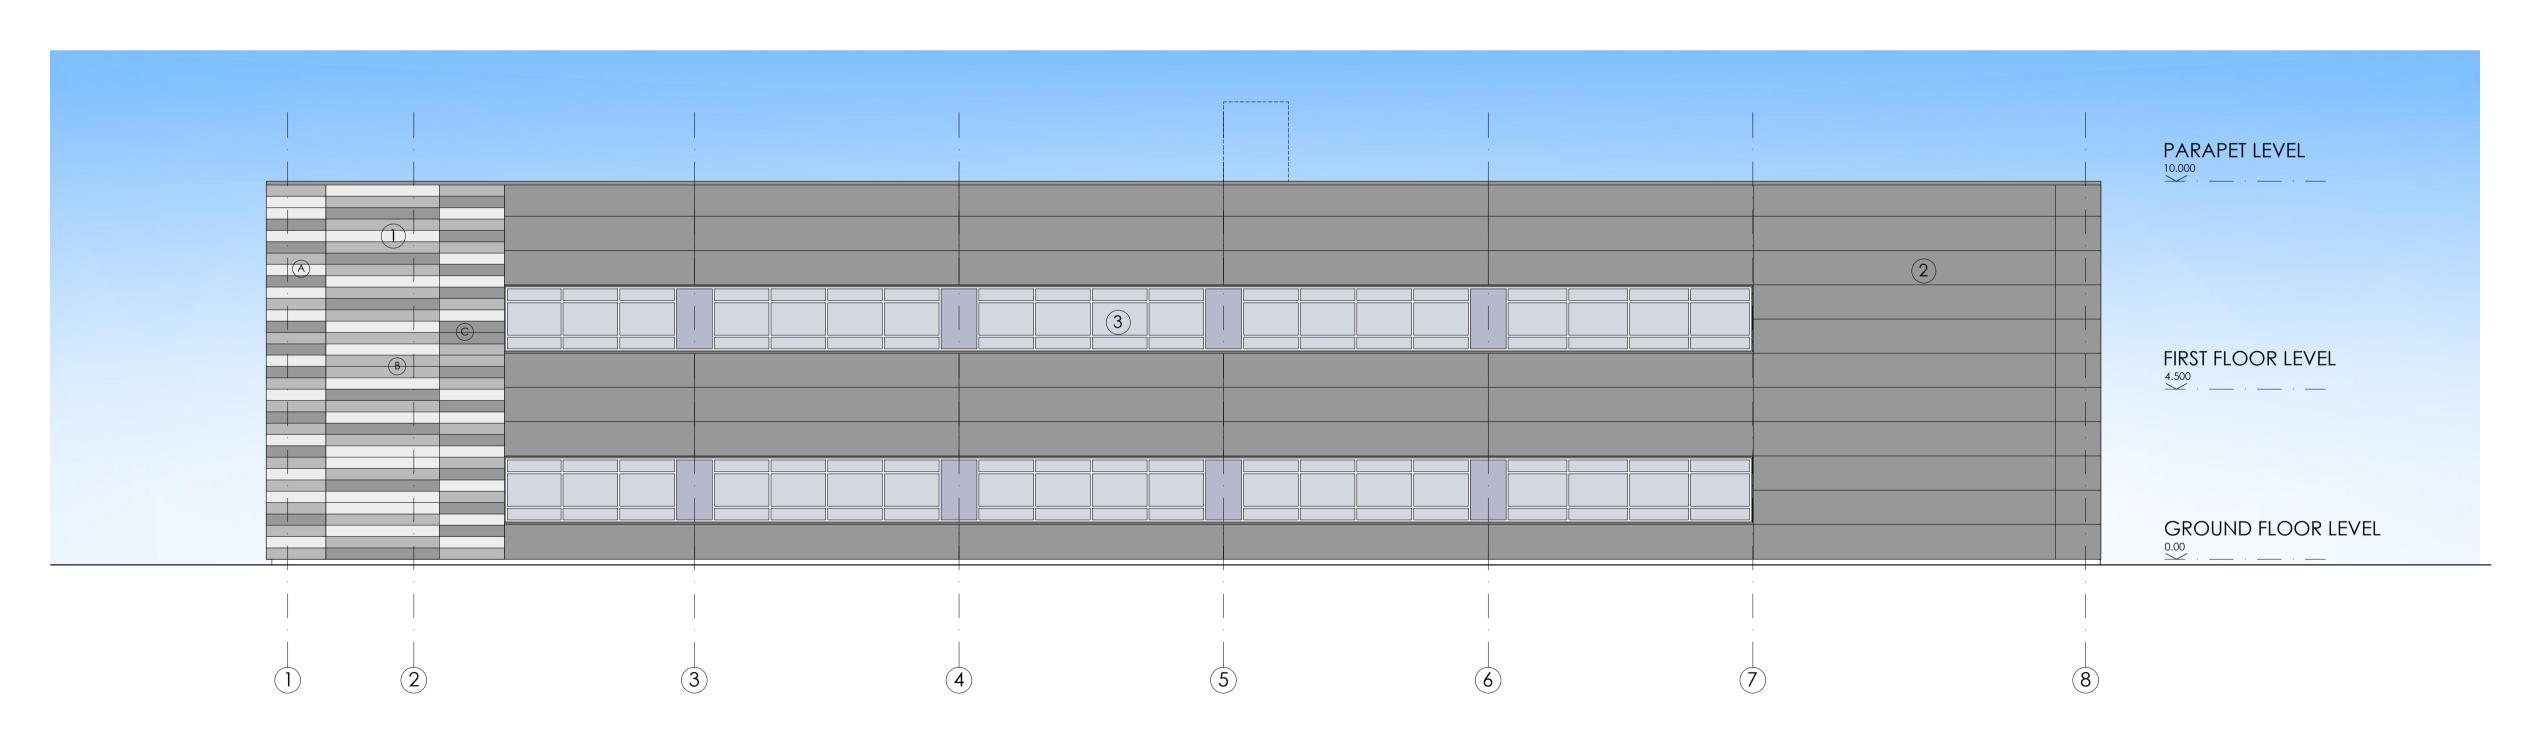

WEST ELEVATION

SOUTH ELEVATION

SCALE 1:100

- 1. IF THIS DRAWING HAS BEEN RECEIVED ELECTRONICALLY IT IS THE RECIPIENTS RESPONSIBILITY TO PRINT THE DOCUMENT TO THE CORRECT SCALE.
- 2. ALL DIMENSIONS ARE IN MILLIMETRES UNLESS STATED OTHERWISE. IT IS RECOMMENDED THAT INFORMATION IS NOT SCALED OFF THIS DRAWING.
- 3. THIS DRAWING SHOULD BE READ IN CONJUNCTION WITH ALL OTHER RELEVANT DRAWINGS AND SPECIFICATIONS.

HORIZONTAL WALL PROFILE 1

EQUITONE RAIN SCREEN CLADDING PANELS - ADHERED TO VERTICAL SUPPORT SYSTEM (IN LINE WITH CLADDING DESIGNER'S TECHNICAL DETAILS) WITH INSULATED KARRIER CLADDING PANELS SECURED BEHIND. **COLOUR: VARIES** 

## COLOUR / SHADE KEY

COLOUR: LIGHT GREY REF: N161 PALE MIST

COLOUR: MID GREY REF: N211 CLASSIC GREY

COLOUR : DARK GREY

REF: N251 ANTHRACITE

HORIZONTAL WALL PROFILE 2

KINGSPAN QUADCORE EVOLUTION RECESS INSULATED COMPOSITE FLAT PANEL CLADDING SYSTEM COLOUR: BASALT GREY - RAL 7012 U VALUE : - TO BRUKL DOCUMENT

**CURTAIN WALLING / WINDOWS** 

FULLY THERMALLY BROKEN, POLYESTER POWDER COATED ALUMINIUM WINDOW SYSTEM COMPLETE WITH FACTORY SEALED DOUBLE GLAZED UNITS. SPANDREL PANELS ARE TO BE PILKINGTON SPANDREL GLASS (OR SIMILAR) OPAQUE GLASS PANELS.