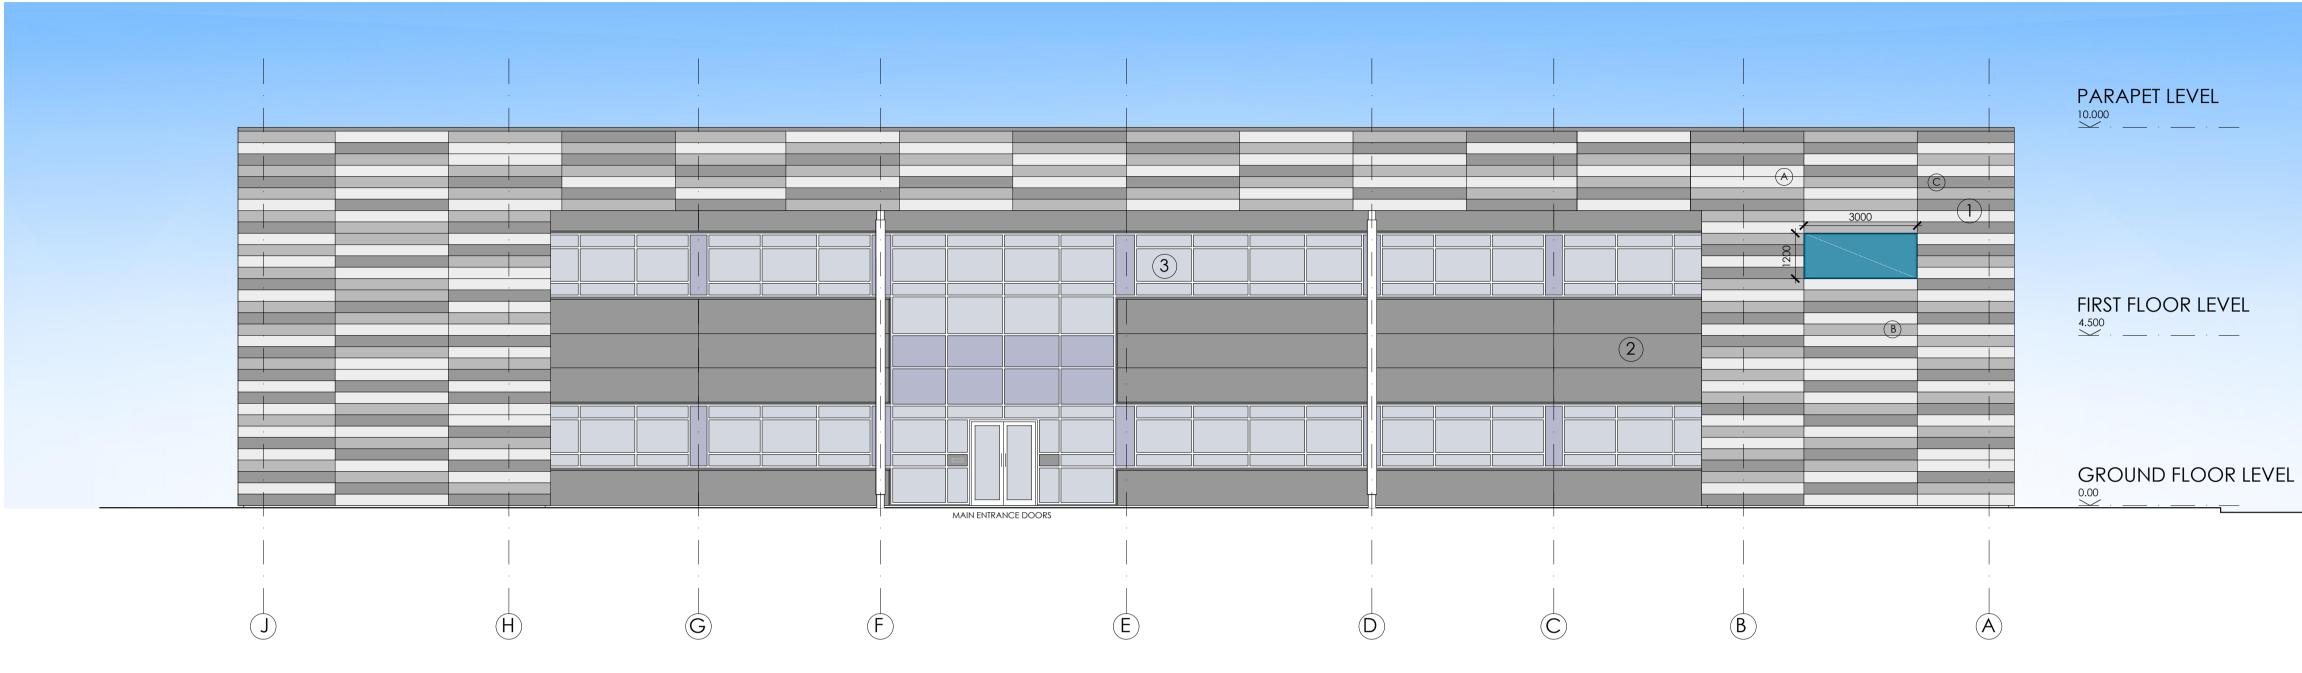

EAST ELEVATION SCALE 1:100

#### (1)HORIZONTAL WALL PROFILE 1

EQUITONE RAIN SCREEN CLADDING PANELS - ADHERED TO VERTICAL SUPPORT SYSTEM (IN LINE WITH CLADDING DESIGNER'S TECHNICAL DETAILS) WITH INSULATED KARRIER CLADDING PANELS SECURED BEHIND. COLOUR : VARIES U VALUE : TO BRUKL DOCUMENT

## COLOUR / SHADE KEY

| A |  | COLOUR : LIGHT GREY<br>REF : N161 PALE MIST  |  |
|---|--|----------------------------------------------|--|
| B |  | COLOUR : MID GREY<br>REF : N211 CLASSIC GREY |  |
| C |  | COLOUR : DARK GREY<br>REF : N251 ANTHRACITE  |  |

#### (2) HORIZONTAL WALL PROFILE 2 KINGSPAN QUADCORE EVOLUTION RECESS INSULATED

COMPOSITE FLAT PANEL CLADDING SYSTEM COLOUR : BASALT GREY - RAL 7012 U VALUE : TO BRUKL DOCUMENT

#### 3 CURTAIN WALLING / WINDOWS FULLY THERMALLY BROKEN, POLYESTER POWDER COATED ALUMINIUM WINDOW SYSTEM COMPLETE WITH FACTORY SEALED DOUBLE GLAZED UNITS. SPANDREL PANELS ARE TO BE PILKINGTON SPANDREL GLASS (OR SIMILAR) OPAQUE GLASS PANELS. COLOUR : BASALT GREY - RAL 7012

### COLOUR / SHADE KEY

GLASS - LOOK-A-LIKE SPANDREL PANEL

(5)

EXTERNAL SIGNAGE (TENANT) POSSIBLE SIGNAGE LOCATION (SIZE TBC) CURRENTLY SHOWN: APPROX. 3M (WIDE) x 1.2M (HIEGHT)