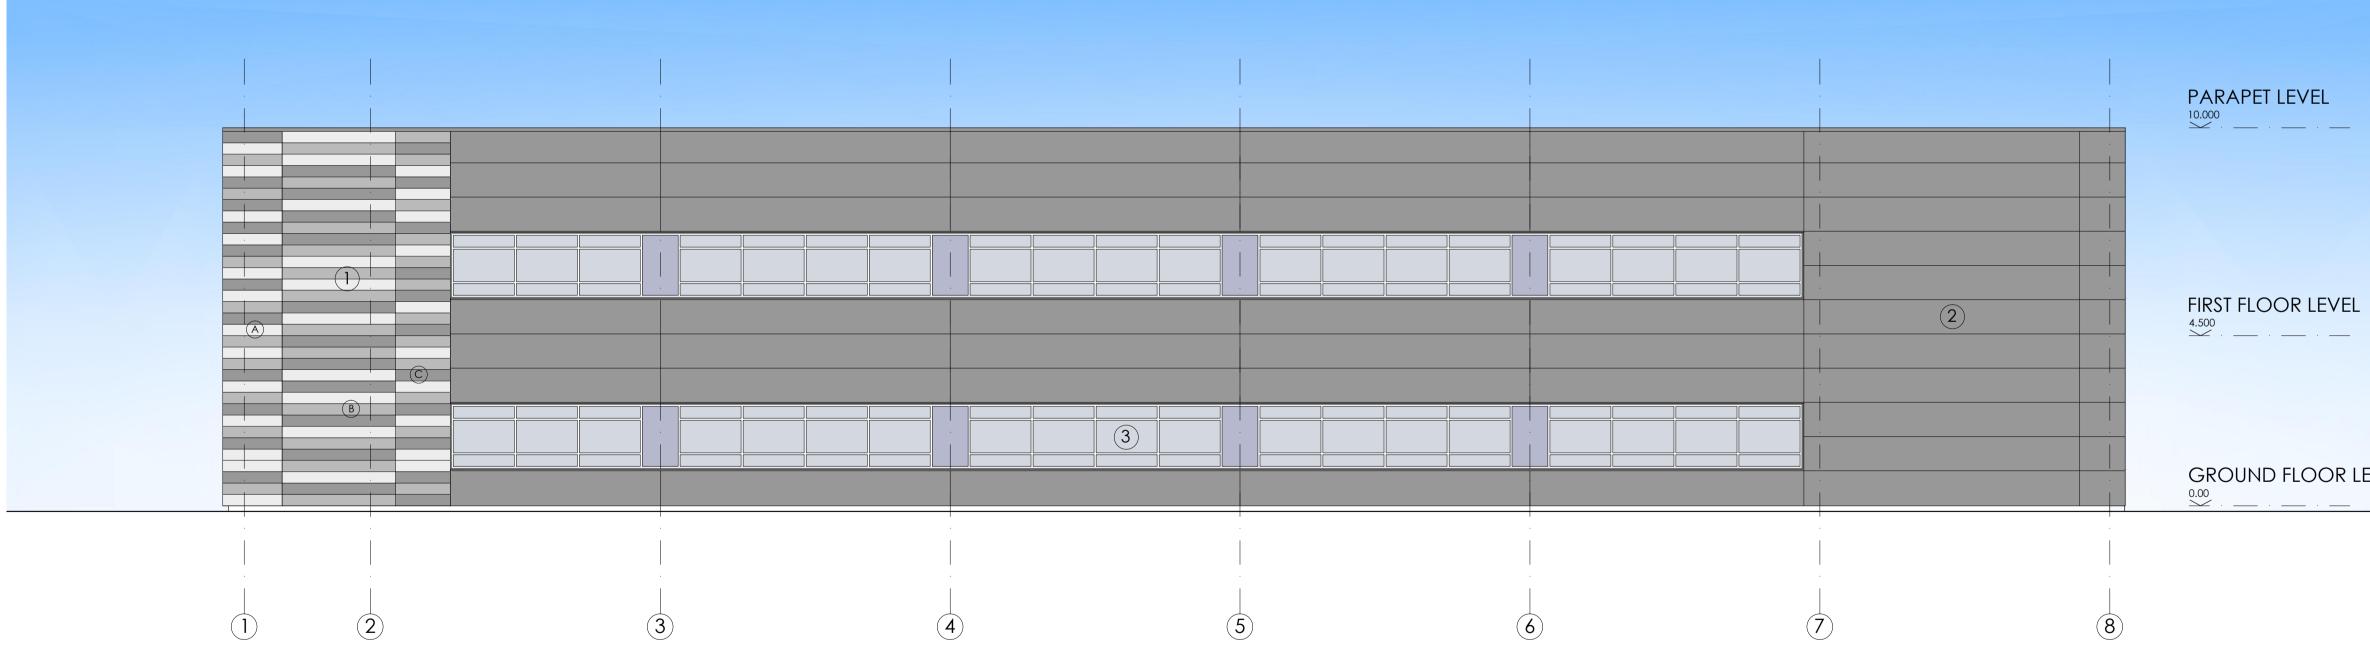

## NORTH ELEVATION SCALE 1:100

SCALE 5m 0

- 1. IF THIS DRAWING HAS BEEN RECEIVED ELECTRONICALLY IT IS THE RECIPIENTS RESPONSIBILITY TO PRINT THE DOCUMENT TO THE CORRECT SCALE.
- 2. ALL DIMENSIONS ARE IN MILLIMETRES UNLESS STATED OTHERWISE. IT IS RECOMMENDED THAT INFORMATION IS NOT SCALED OFF THIS DRAWING.
- 3. THIS DRAWING SHOULD BE READ IN CONJUNCTION WITH ALL OTHER RELEVANT DRAWINGS AND SPECIFICATIONS.

#### (1)HORIZONTAL WALL PROFILE 1

EQUITONE RAIN SCREEN CLADDING PANELS - ADHERED TO VERTICAL SUPPORT SYSTEM (IN LINE WITH CLADDING DESIGNER'S TECHNICAL DETAILS) WITH INSULATED KARRIER CLADDING PANELS SECURED BEHIND. COLOUR : VARIES U VALUE : TO BRUKL DOCUMENT

## COLOUR / SHADE KEY

| A |  | COLOUR : LIGHT GREY<br>REF : N161 PALE MIST  |  |
|---|--|----------------------------------------------|--|
| B |  | COLOUR : MID GREY<br>REF : N211 CLASSIC GREY |  |
| C |  | COLOUR : DARK GREY<br>REF : N251 ANTHRACITE  |  |

#### (2) HORIZONTAL WALL PROFILE 2 KINGSPAN QUADCORE EVOLUTION RECESS INSULATED

COMPOSITE FLAT PANEL CLADDING SYSTEM COLOUR : BASALT GREY - RAL 7012 U VALUE : TO BRUKL DOCUMENT

#### 3 CURTAIN WALLING / WINDOWS FULLY THERMALLY BROKEN, POLYESTER POWDER COATED ALUMINIUM WINDOW SYSTEM COMPLETE WITH FACTORY SEALED DOUBLE GLAZED UNITS. SPANDREL PANELS ARE TO BE PILKINGTON SPANDREL GLASS (OR SIMILAR) OPAQUE GLASS PANELS. COLOUR : BASALT GREY - RAL 7012