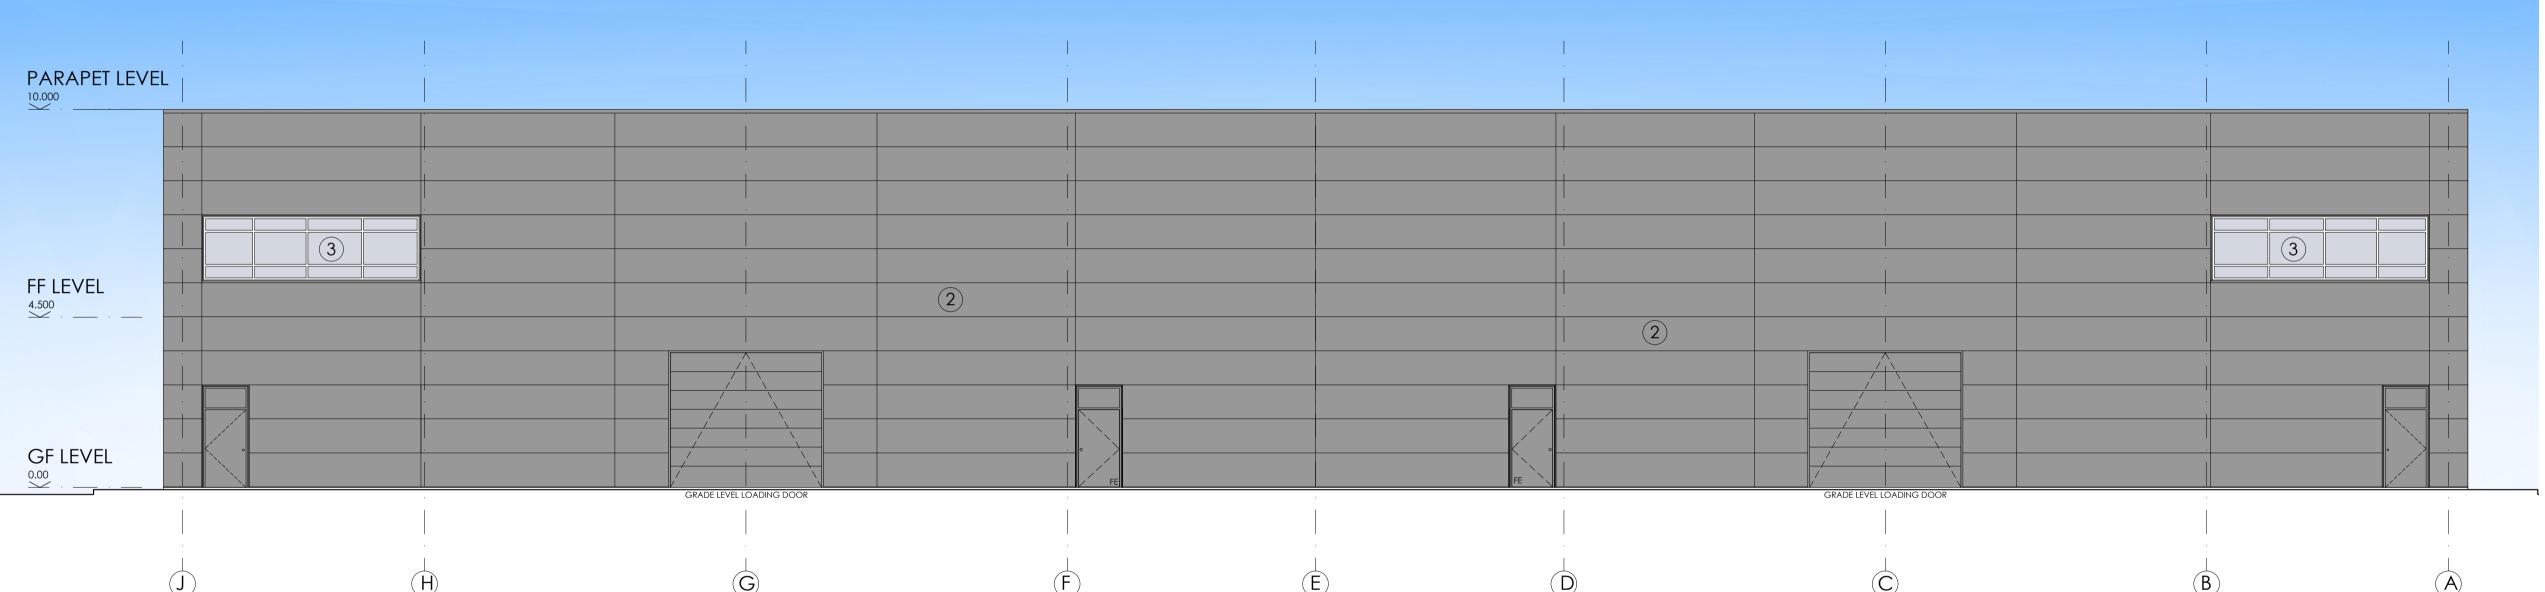

## **HORIZONTAL WALL PROFILE 1**

EQUITONE RAIN SCREEN CLADDING PANELS - ADHERED TO VERTICAL SUPPORT SYSTEM (IN LINE WITH CLADDING DESIGNER'S TECHNICAL DETAILS) WITH INSULATED KARRIER CLADDING PANELS SECURED BEHIND. COLOUR : VARIES

## COLOUR / SHADE KEY

COLOUR : LIGHT GREY REF: N161 PALE MIST

U VALUE : TO BRUKL DOCUMENT

- COLOUR: MID GREY
- REF: N211 CLASSIC GREY
- COLOUR : DARK GREY REF: N251 ANTHRACITE

## **HORIZONTAL WALL PROFILE 2**

KINGSPAN QUADCORE EVOLUTION RECESS INSULATED COMPOSITE FLAT PANEL CLADDING SYSTEM COLOUR: BASALT GREY - RAL 7012 U VALUE : TO BRUKL DOCUMENT

### **CURTAIN WALLING / WINDOWS**

FULLY THERMALLY BROKEN, POLYESTER POWDER COATED ALUMINIUM WINDOW SYSTEM COMPLETE WITH FACTORY SEALED DOUBLE GLAZED UNITS. SPANDREL PANELS ARE TO BE PILKINGTON SPANDREL GLASS (OR SIMILAR) OPAQUE GLASS PANELS. COLOUR : BASALT GREY - RAL 7012

COLOUR / SHADE KEY

GLASS - CLEAR (GREY TINT)

GLASS - LOOK-A-LIKE SPANDREL PANEL