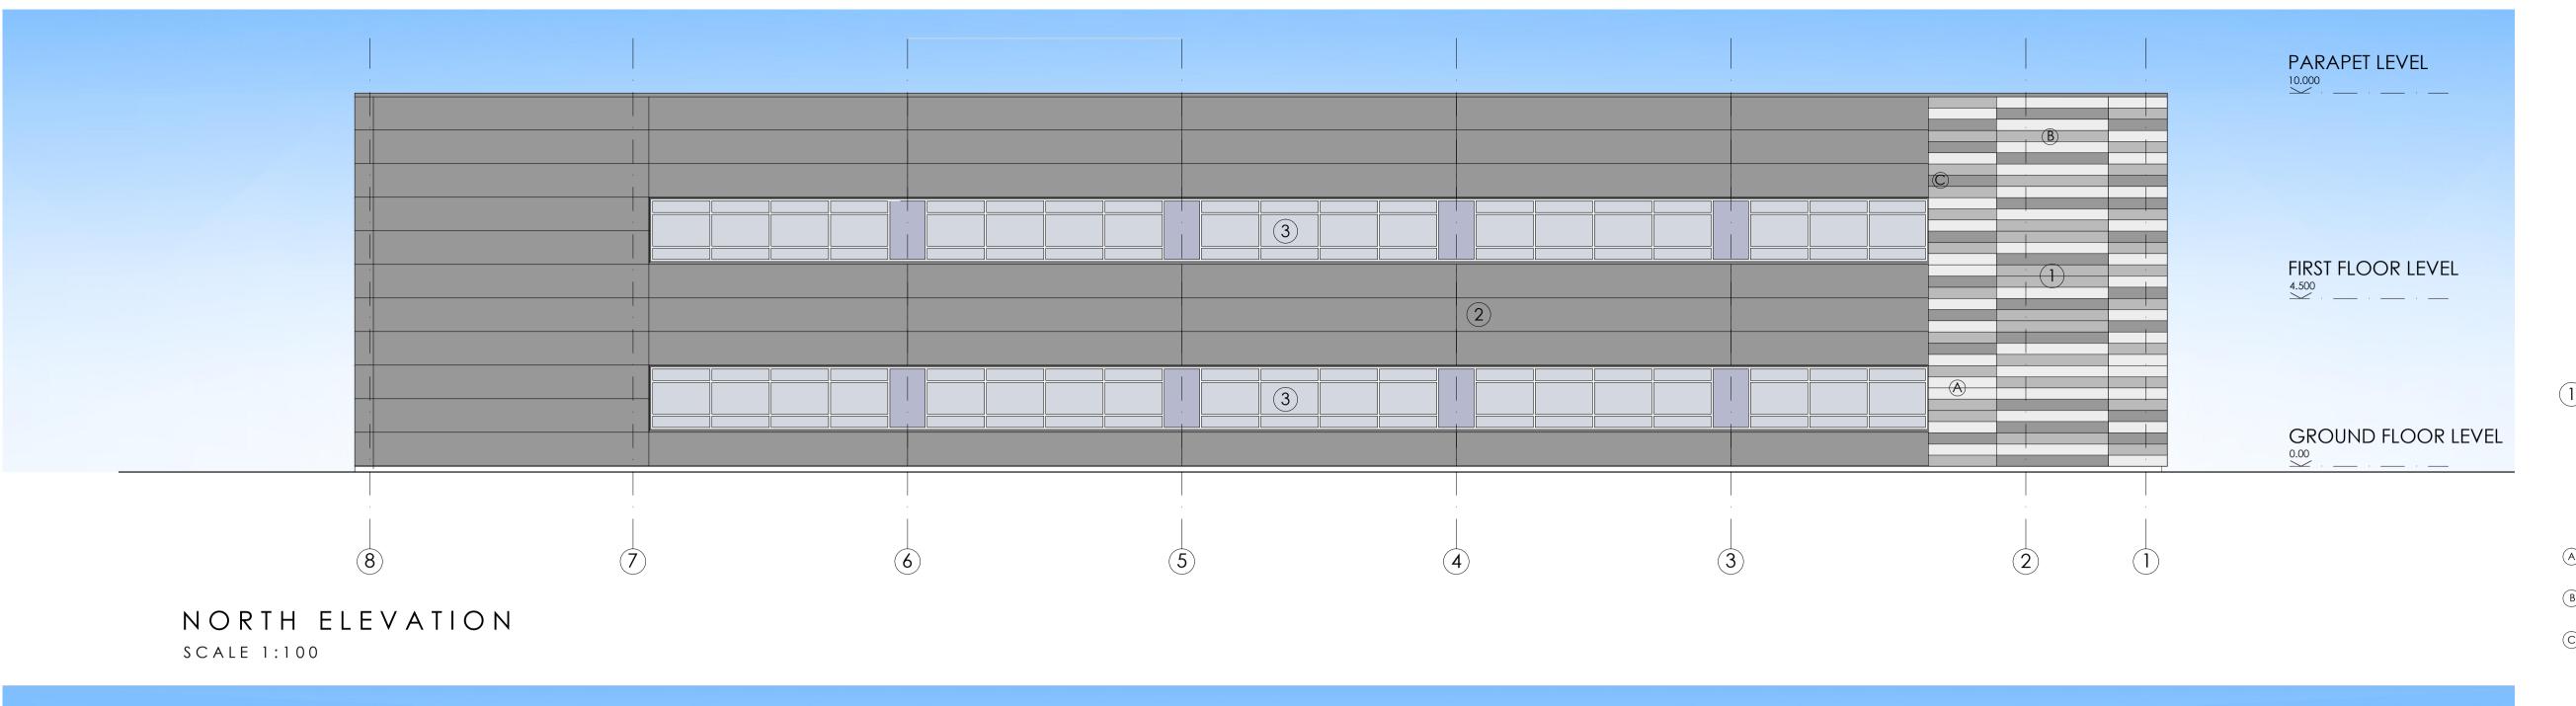

## **HORIZONTAL WALL PROFILE 1**

EQUITONE RAIN SCREEN CLADDING PANELS - ADHERED TO VERTICAL SUPPORT SYSTEM (IN LINE WITH CLADDING DESIGNER'S TECHNICAL DETAILS) WITH INSULATED KARRIER CLADDING PANELS SECURED BEHIND. COLOUR : VARIES

## COLOUR / SHADE KEY

COLOUR : LIGHT GREY REF: N161 PALE MIST

U VALUE : TO BRUKL DOCUMENT

- COLOUR: MID GREY
- REF: N211 CLASSIC GREY
- COLOUR : DARK GREY REF: N251 ANTHRACITE

## **HORIZONTAL WALL PROFILE 2**

KINGSPAN QUADCORE EVOLUTION RECESS INSULATED COMPOSITE FLAT PANEL CLADDING SYSTEM COLOUR: BASALT GREY - RAL 7012 U VALUE : TO BRUKL DOCUMENT

### **CURTAIN WALLING / WINDOWS**

FULLY THERMALLY BROKEN, POLYESTER POWDER COATED ALUMINIUM WINDOW SYSTEM COMPLETE WITH FACTORY SEALED DOUBLE GLAZED UNITS. SPANDREL PANELS ARE TO BE PILKINGTON SPANDREL GLASS (OR SIMILAR) OPAQUE GLASS PANELS. COLOUR : BASALT GREY - RAL 7012

COLOUR / SHADE KEY

GLASS - CLEAR (GREY TINT)

GLASS - LOOK-A-LIKE SPANDREL PANEL