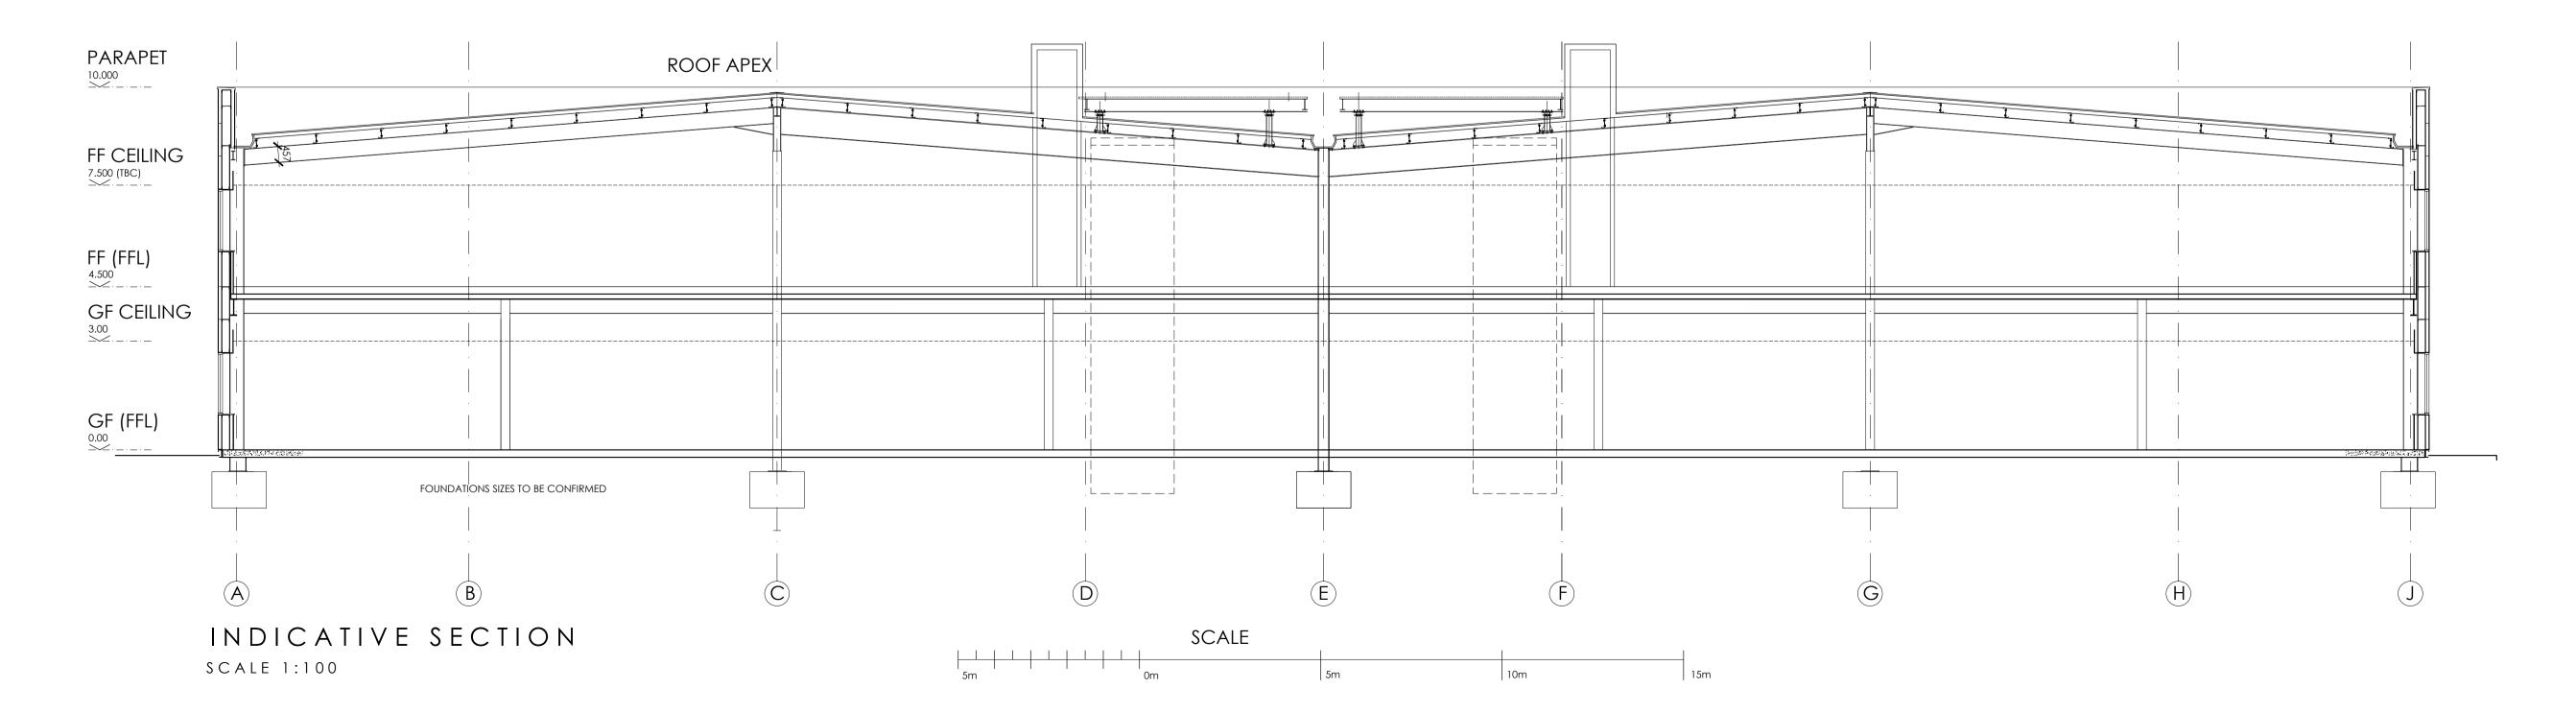

PROPOSED ELEVATIONS 2 & SECTION

date: JULY 2022

scale: 1:100@A1

ALL DIMENSIONS TO BE CHECKED ON SITE

GARRETT | MCKEE

RILEY HOUSE RILEY ROAD MARLOW BUCKINGHAMSHIRE

T 01628 907000 www.garrettmckee.co.uk

2760 - 15