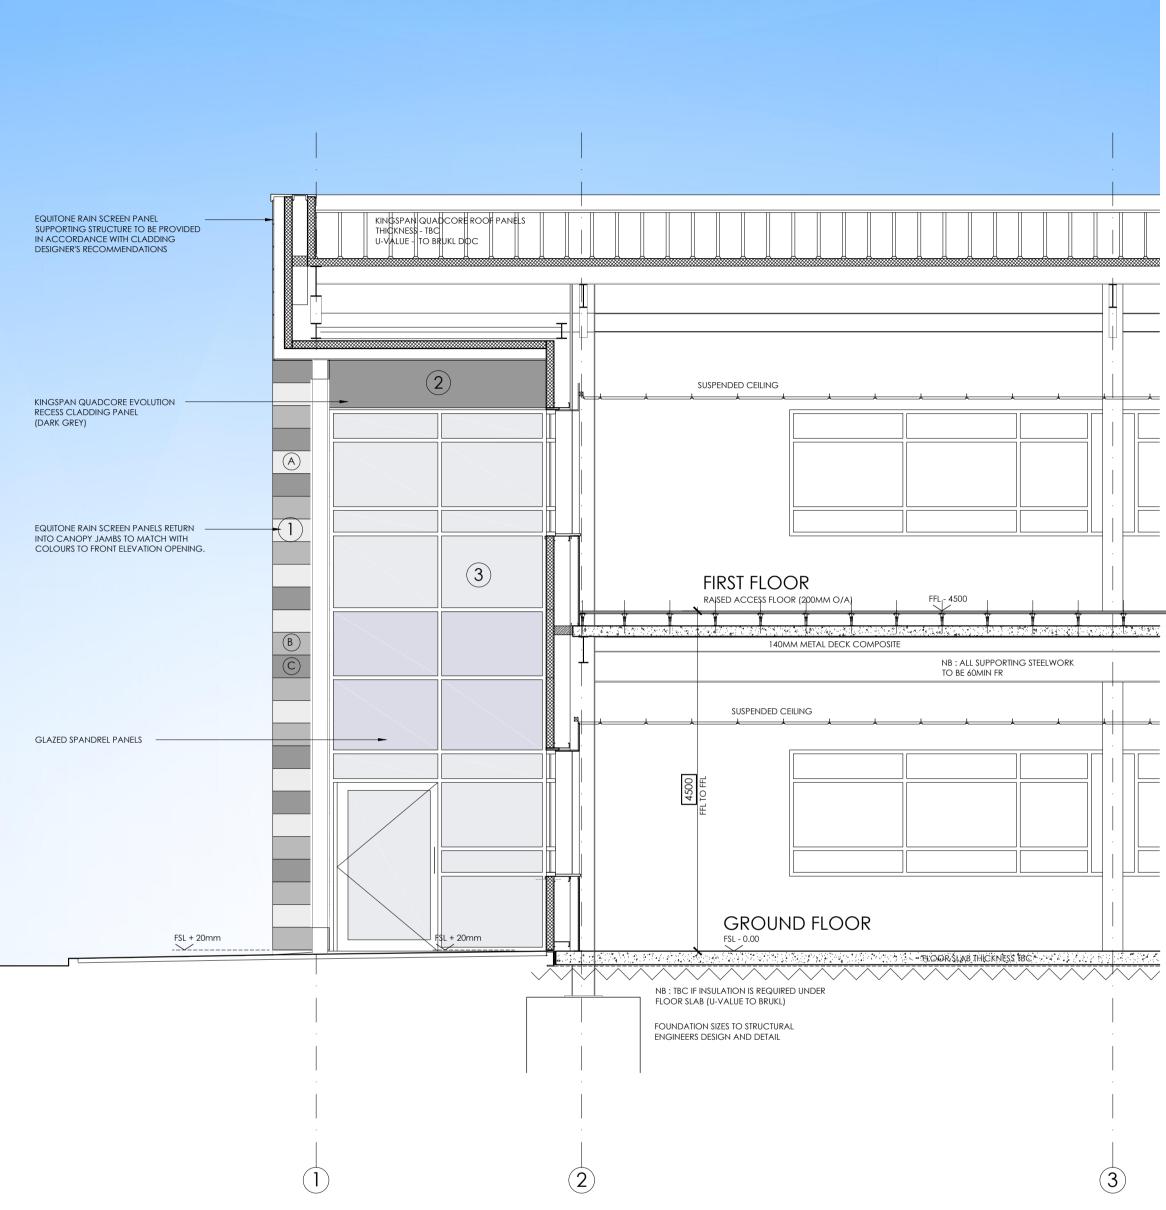

## (1)HORIZONTAL WALL PROFILE 1 EQUITONE RAIN SCREEN CLADDING PANELS - ADHERED TO VERTICAL SUPPORT SYSTEM (IN LINE WITH CLADDING DESIGNER'S TECHNICAL DETAILS) WITH INSULATED KARRIER CLADDING PANELS SECURED BEHIND. COLOUR : VARIES U VALUE : - TO BRUKL DOCUMENT COLOUR / SHADE KEY COLOUR : LIGHT GREY (A)REF : N161 PALE MIST COLOUR : MID GREY (B) REF : N211 CLASSIC GREY COLOUR : DARK GREY REF : N251 ANTHRACITE (C)

2 HORIZONTAL WALL PROFILE 2 KINGSPAN QUADCORE EVOLUTION RECESS INSULATED COMPOSITE FLAT PANEL CLADDING SYSTEM COLOUR : RAL 7012 U VALUE : - TO BRUKL DOCUMENT

## 3 **CURTAIN WALLING / WINDOWS**

FULLY THERMALLY BROKEN, POLYESTER POWDER COATED ALUMINIUM WINDOW SYSTEM COMPLETE WITH FACTORY SEALED DOUBLE GLAZED UNITS. SPANDREL PANELS ARE TO BE PILKINGTON SPANDREL GLASS (OR SIMILAR) OPAQUE GLASS PANELS. COLOUR : BASALT GREY - RAL 7012 U VALUE : - TO BRUKL DOCUMENT

## COLOUR / SHADE KEY

GLASS - LOOK-A-LIKE SPANDREL PANEL

KINGSPAN QUADCORE EVOLUTION

RECESS CLADDING PANEL (DARK GREY)

GLAZED SPANDREL PANELS

| PLANNING ISSUE         |                                                                                                           |                            |
|------------------------|-----------------------------------------------------------------------------------------------------------|----------------------------|
|                        |                                                                                                           | 0 13302                    |
| PL2<br>PL1             | PLANNING ISSUE 2<br>PLANNING ISSUE 1                                                                      | 30.01.23 MD<br>29.09.22 MD |
| REV.                   | AMENDMENT                                                                                                 | DATE AUTH'D                |
| client :               | HILL STREET HOLDINGS                                                                                      |                            |
| OXFORD TECHNOLOGY PARK |                                                                                                           |                            |
| site :                 | LANGFORD LANE<br>KIDLINGTON, OXF                                                                          | -                          |
| content                | :                                                                                                         |                            |
|                        | BUILDING 8A & 8E<br>PROPOSED SECTI                                                                        | 3<br>Onal elevations       |
| date :                 | SEPT 2022                                                                                                 |                            |
| scale :                | 1 : 50 @ A1                                                                                               |                            |
|                        | ALL DIMENSIONS TO BE CHECKED O                                                                            | N SITE                     |
|                        |                                                                                                           | 1CKFF                      |
|                        | A R<br>RILEY HOUSE<br>RILEY ROAD<br>MARLOW<br>BUCKINGHAMSHIRE<br>T 01628 907000<br>www.garrettmckee.co.uk | CHITECTS                   |
| drg.no                 | 2786 - 16                                                                                                 | revision :<br>PL2          |