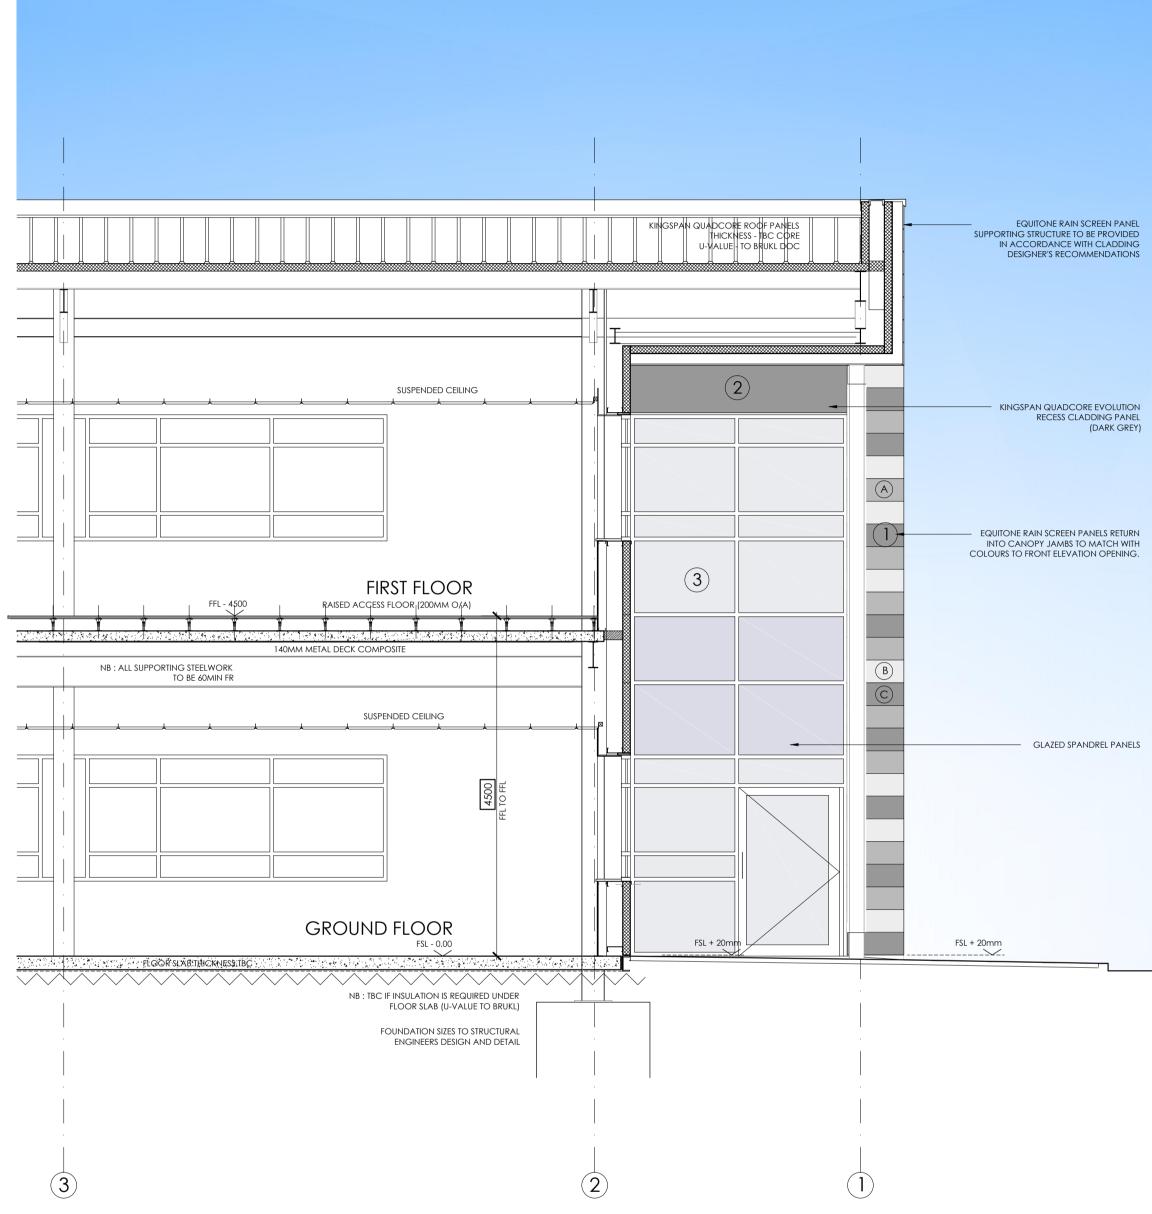

## (1)HORIZONTAL WALL PROFILE 1 EQUITONE RAIN SCREEN CLADDING PANELS - ADHERED TO VERTICAL SUPPORT SYSTEM (IN LINE WITH CLADDING DESIGNER'S TECHNICAL DETAILS) WITH INSULATED KARRIER CLADDING PANELS SECURED BEHIND. COLOUR : VARIES U VALUE : - TO BRUKL DOCUMENT COLOUR / SHADE KEY COLOUR : LIGHT GREY (A)REF : N161 PALE MIST COLOUR : MID GREY (B) REF : N211 CLASSIC GREY COLOUR : DARK GREY REF : N251 ANTHRACITE (C)

2 HORIZONTAL WALL PROFILE 2 KINGSPAN QUADCORE EVOLUTION RECESS INSULATED COMPOSITE FLAT PANEL CLADDING SYSTEM COLOUR : RAL 7012 U VALUE : - TO BRUKL DOCUMENT

## 3 **CURTAIN WALLING / WINDOWS**

FULLY THERMALLY BROKEN, POLYESTER POWDER COATED ALUMINIUM WINDOW SYSTEM COMPLETE WITH FACTORY SEALED DOUBLE GLAZED UNITS. SPANDREL PANELS ARE TO BE PILKINGTON SPANDREL GLASS (OR SIMILAR) OPAQUE GLASS PANELS. COLOUR : BASALT GREY - RAL 7012 U VALUE : - TO BRUKL DOCUMENT

## COLOUR / SHADE KEY

GLASS - LOOK-A-LIKE SPANDREL PANEL

KINGSPAN QUADCORE EVOLUTION

RECESS CLADDING PANEL (DARK GREY)

GLAZED SPANDREL PANELS

| PLANNING ISSUE         |                                                                                                           |                            |
|------------------------|-----------------------------------------------------------------------------------------------------------|----------------------------|
|                        |                                                                                                           | 0 13302                    |
| PL2<br>PL1             | PLANNING ISSUE 2<br>PLANNING ISSUE 1                                                                      | 30.01.23 MD<br>29.09.22 MD |
| REV.                   | AMENDMENT                                                                                                 | DATE AUTH'D                |
| client :               | HILL STREET HOLDINGS                                                                                      |                            |
| OXFORD TECHNOLOGY PARK |                                                                                                           |                            |
| site :                 | LANGFORD LANE<br>KIDLINGTON, OXF                                                                          | -                          |
| content                | :                                                                                                         |                            |
|                        | BUILDING 8A & 8E<br>PROPOSED SECTI                                                                        | 3<br>Onal elevations       |
| date :                 | SEPT 2022                                                                                                 |                            |
| scale :                | 1 : 50 @ A1                                                                                               |                            |
|                        | ALL DIMENSIONS TO BE CHECKED O                                                                            | N SITE                     |
|                        |                                                                                                           | 1CKFF                      |
|                        | A R<br>RILEY HOUSE<br>RILEY ROAD<br>MARLOW<br>BUCKINGHAMSHIRE<br>T 01628 907000<br>www.garrettmckee.co.uk | CHITECTS                   |
| drg.no                 | 2786 - 16                                                                                                 | revision :<br>PL2          |