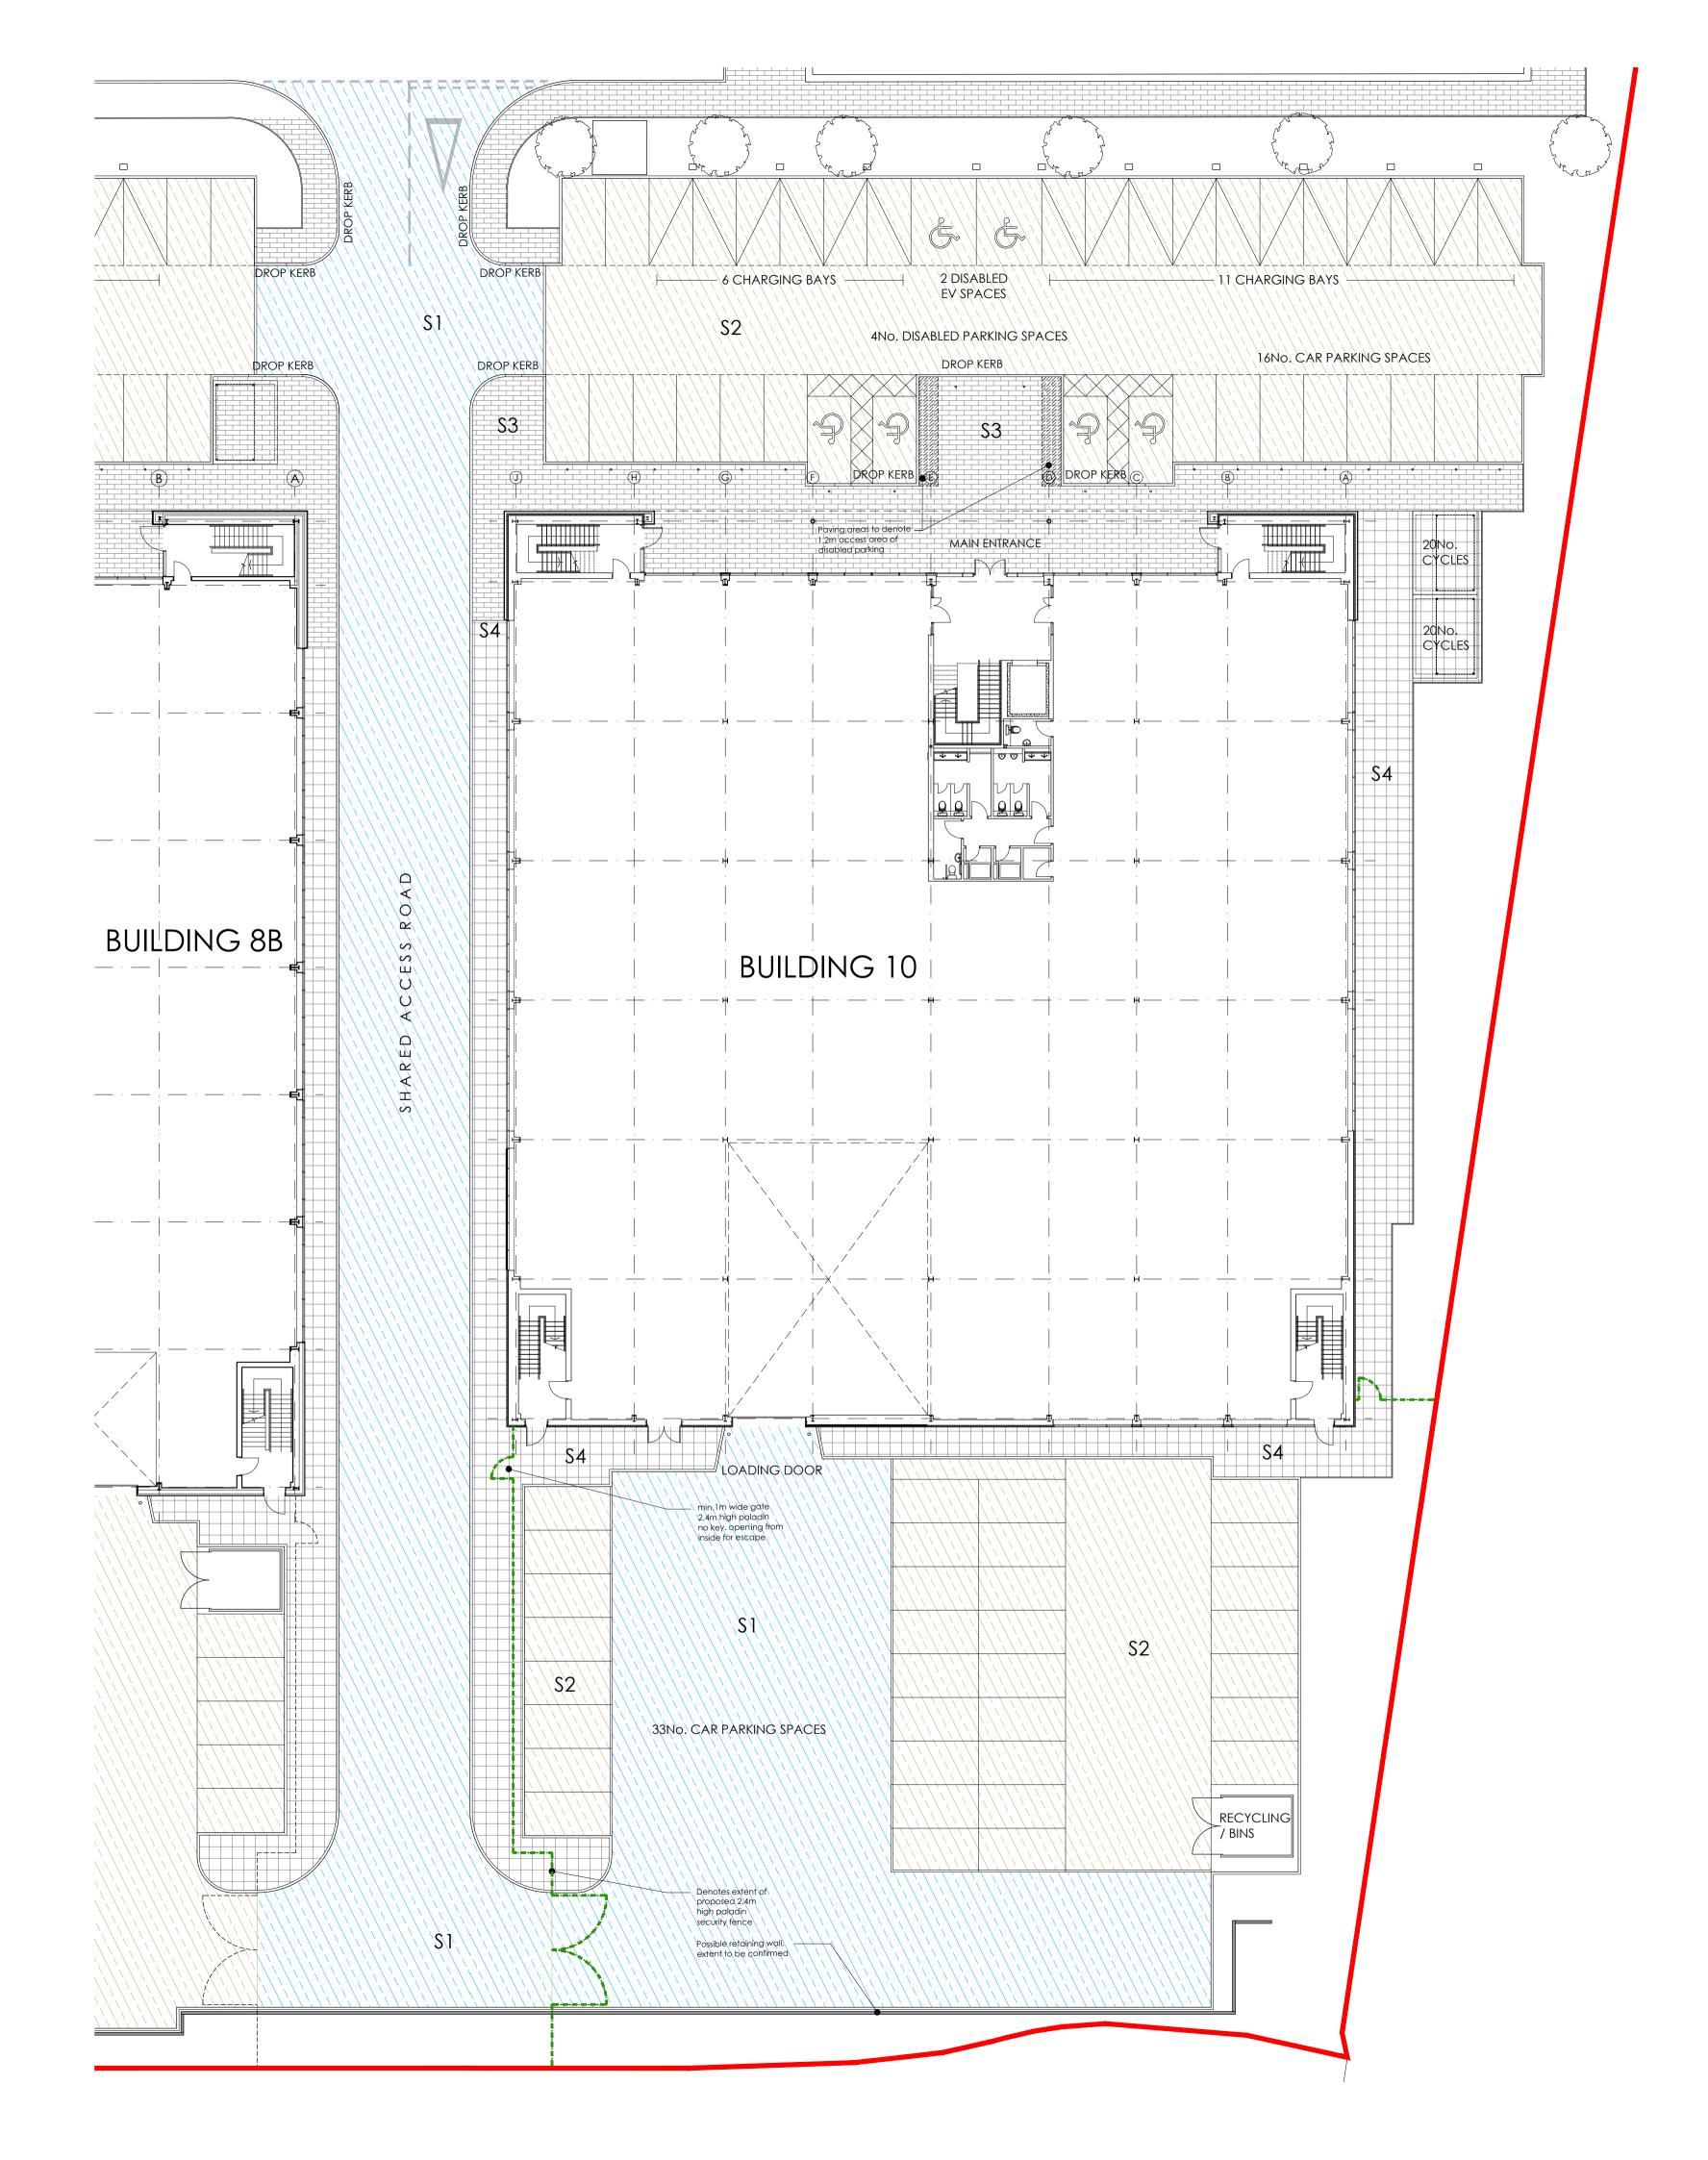

Surface course Asphalt construction - See Engineer's build up specification.

S1

Surface course 240mm x 120mm x 80mm thick Tobermore permeable paving concrete block paviours to BS EN 1338:2003 colour : Charcoal. demarcation line : Natural

**S**2

FOOTWAY CONSTRUCTION

Surface course 600mm x 150mm x 80mm thick Tobermore Manhattan paviours to BS EN 1338:2003

Surface course 240mm x 120mm x 60mm thick concrete blocks to BS EN 1338:2003 colour: Charcoal

PLEASE REFER TO ENGINEERS DRAWINGS IN RELATION TO SURFACE AND BUILD UP DEPTHS AND SPECIFICATION. ALL LEVELS/KERBS SHOULD BE READ IN CONJUNCTION WITH SIMPSON'S LATEST ENGINEERING LAYOUT DRAWING

## PLANNING ISSUE

20.02.23 MD 30.01.23 MD 13.10.22 MD PLANNING ISSUE 3 PLANNING ISSUE 2 PLANNING ISSUE 1

HILL STREET HOLDINGS

OXFORD TECHNOLOGY PARK

LANGFORD LANE KIDLINGTON, OXFORDSHIRE

BUILDING 10 HARD LANDSCAPING PLAN