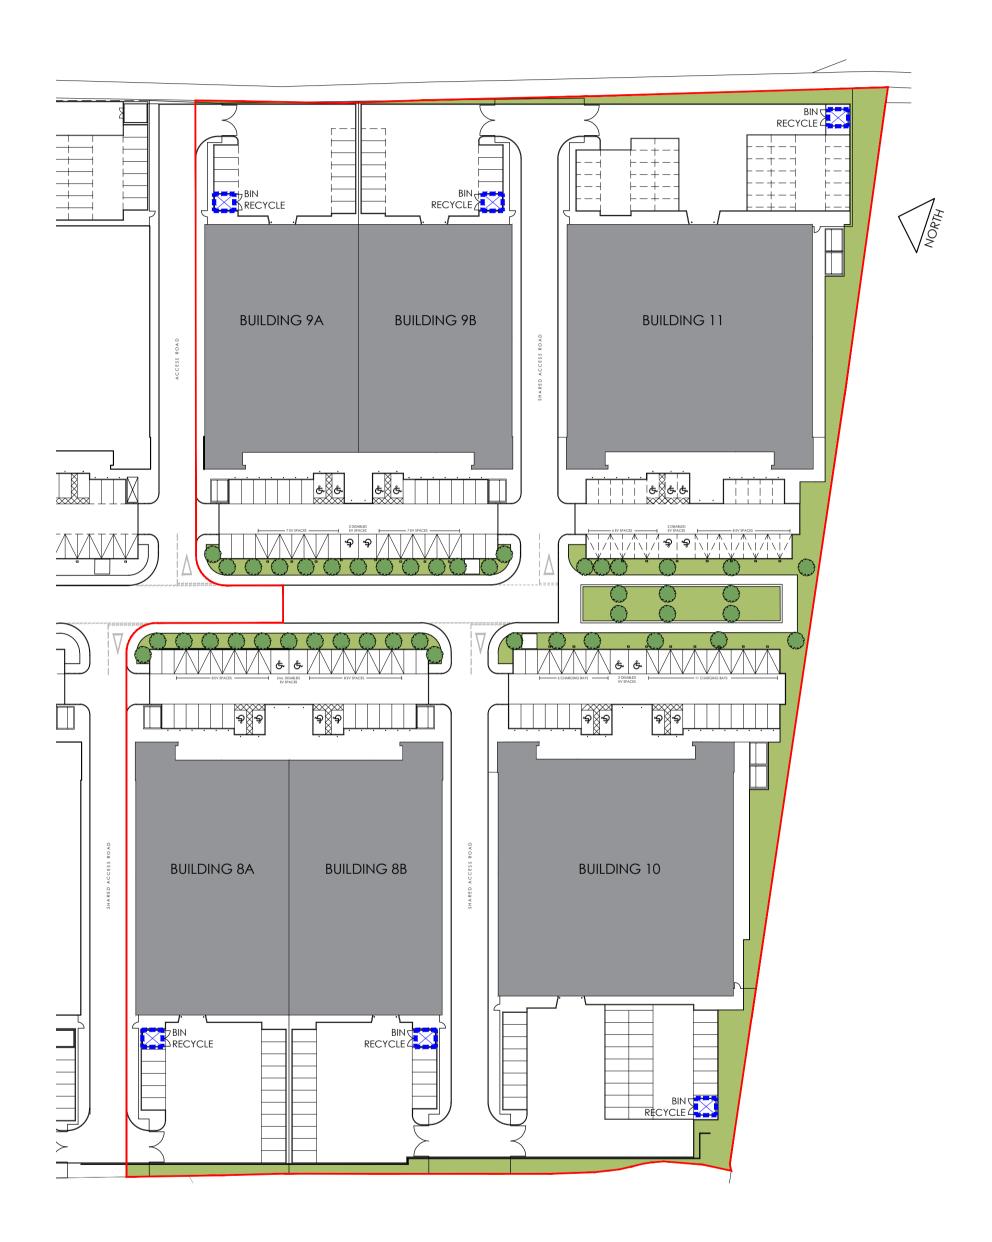

SITE PLAN DIAGRAM

## PROPOSED BIN RECYCLE STORAGE



BIN AND RECYCLE UNIT SCALE 1:20



Note

- 1. IF THIS DRAWING HAS BEEN RECEIVED ELECTRONICALLY IT IS THE RECIPIENTS RESPONSIBILITY TO PRINT THE DOCUMENT TO CORRECT SCALE.
- 2. ALL DIMENSIONS ARE IN MILLIMETRES UNLESS STATED OTHERWISE. IT IS RECOMMENDED THAT INFORMATION IS NOT SCALED OFF THIS DRAWING.
- 3. THIS DRAWING SHOULD BE READ IN CONJUNCTION WITH ALL OTHER RELEVANT DRAWINGS AND SPECIFICATIONS.

|                   | PLANNIN                                                  | GISS           | UE                               |                |
|-------------------|----------------------------------------------------------|----------------|----------------------------------|----------------|
| PL3<br>PL2<br>PL1 | PLANNING ISSUE 3<b