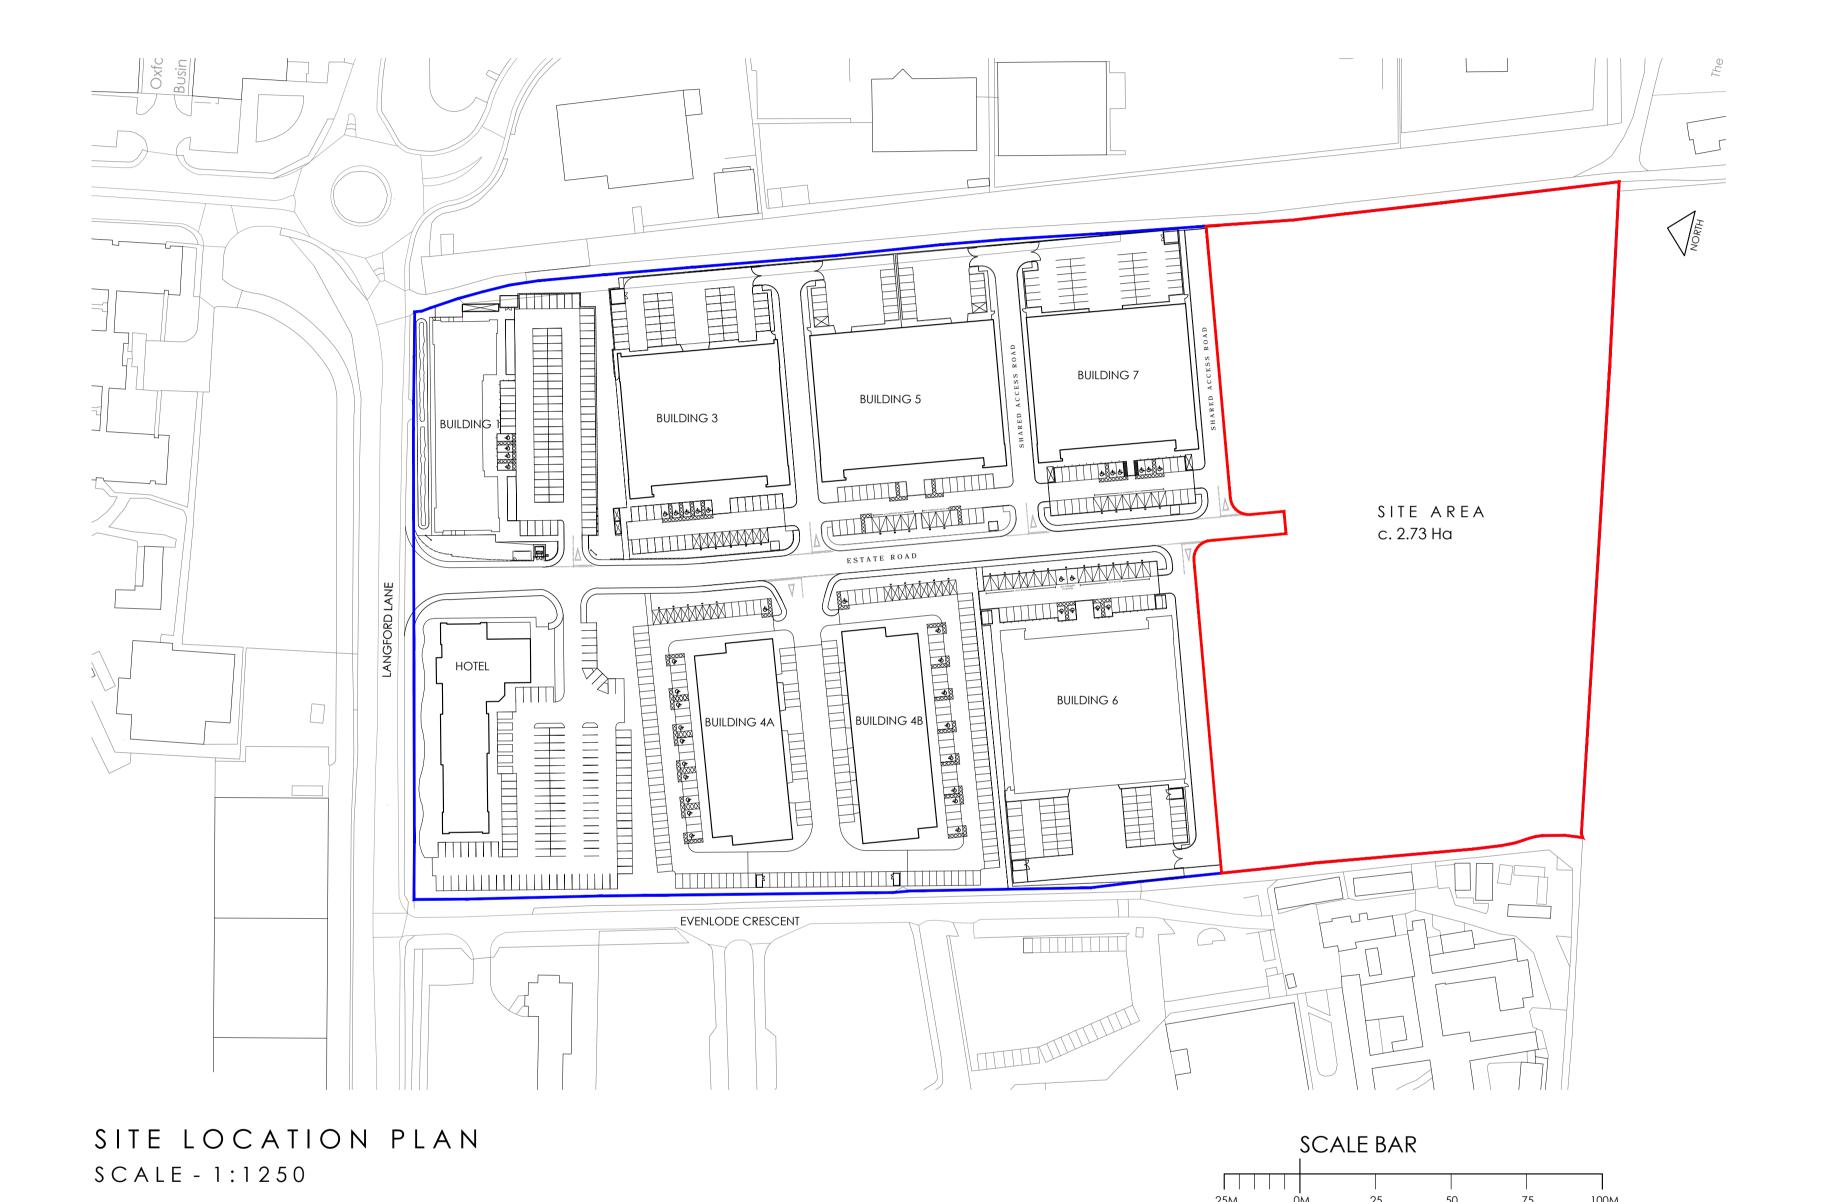

PLANNING ISSUE

18.01.23 MD 30.09.22 MD

HILL STREET HOLDINGS

OXFORD TECHNOLOGY PARK

LANGFORD LANE KIDLINGTON, OXFORDSHIRE

BUILDING 8,9,10 & 11 SITE LOCATION PLAN

date: SEPT 2022

scale: 1:1250 @ A1