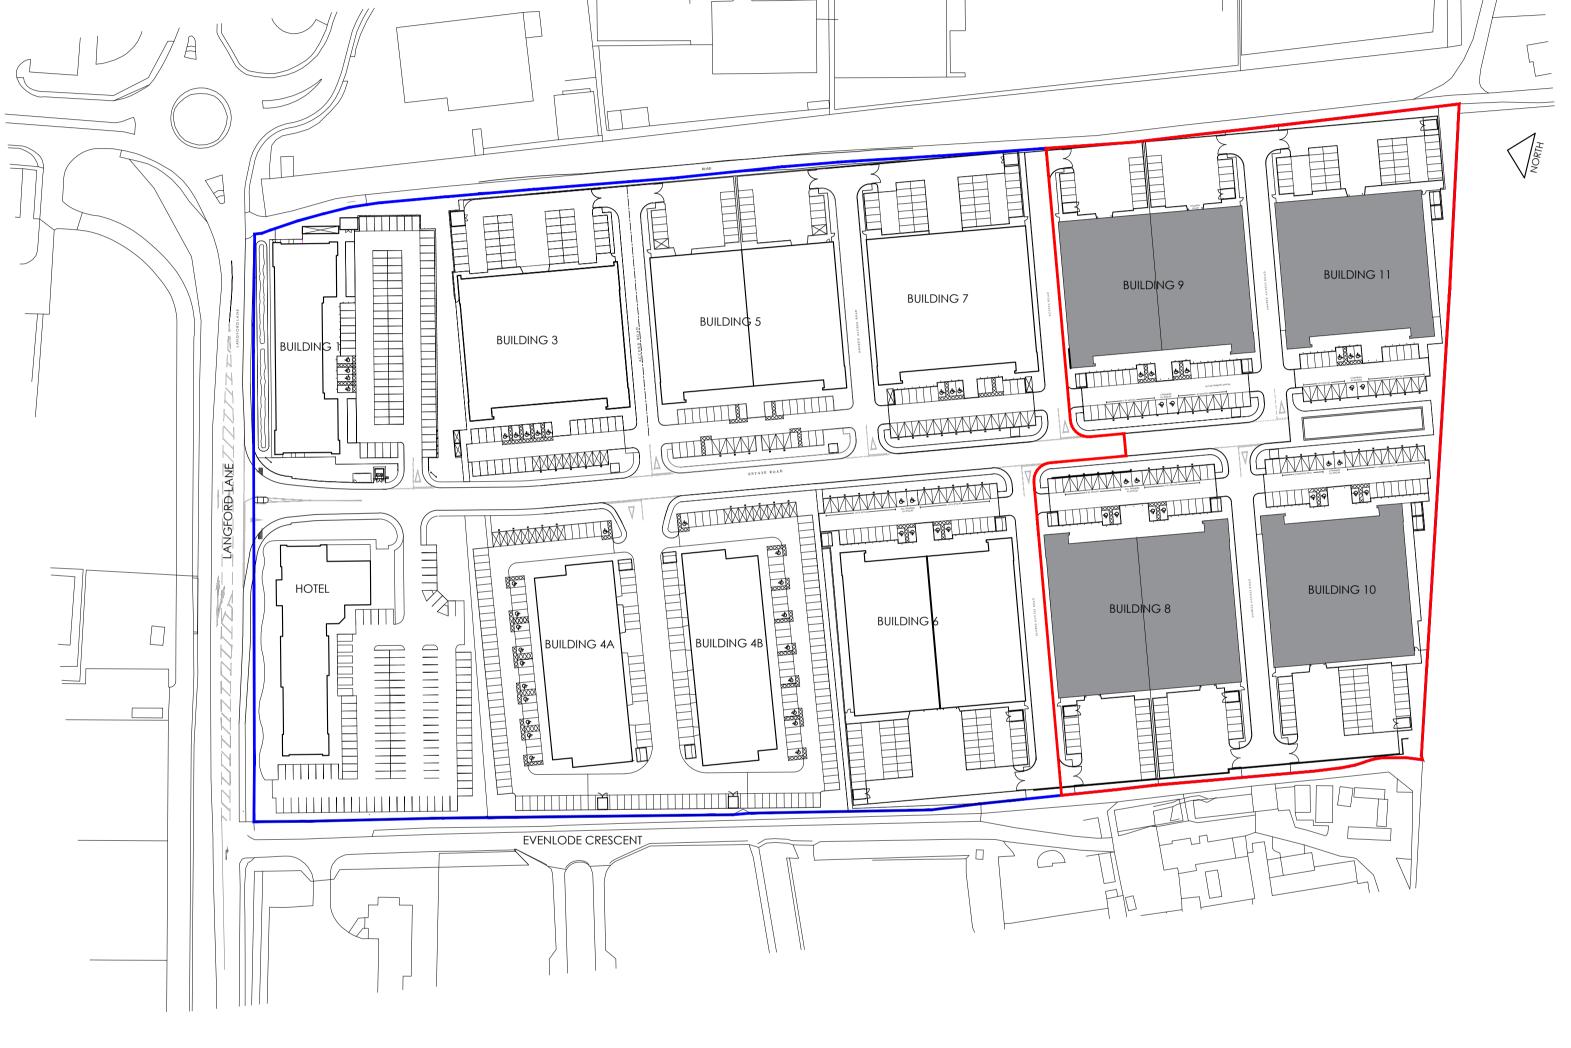

PROPOSED LOCATION PLAN SCALE - 1:1250

- 1. IF THIS DRAWING HAS BEEN RECEIVED ELECTRONICALLY IT IS THE RECIPIENTS RESPONSIBILITY TO PRINT THE DOCUMENT TO CORRECT SCALE.
- 2. ALL DIMENSIONS ARE IN MILLIMETRES UNLESS STATED OTHERWISE. IT IS RECOMMENDED THAT INFORMATION IS NOT SCALED OFF THIS DRAWING.
- THIS DRAWING SHOULD BE READ IN CONJUNCTION WITH ALL OTHER RELEVANT DRAWINGS AND SPECIFICATIONS.

LANGFORD LANE
KIDLINGTON, OXFORDSHIRE

ntent :

BUILDINGS 8, 9, 10 & 11 PROPOSED SITE LOCATION PLAN

date: OCT 2022

scale: 1:1250 @ A1

ALL DIMENSIONS TO BE CHECKED ON SITE

GARRETT | MCKEE

RILEY HOUSE RILEY ROAD MARLOW BUCKINGHAMSHIRE T 01628 907000