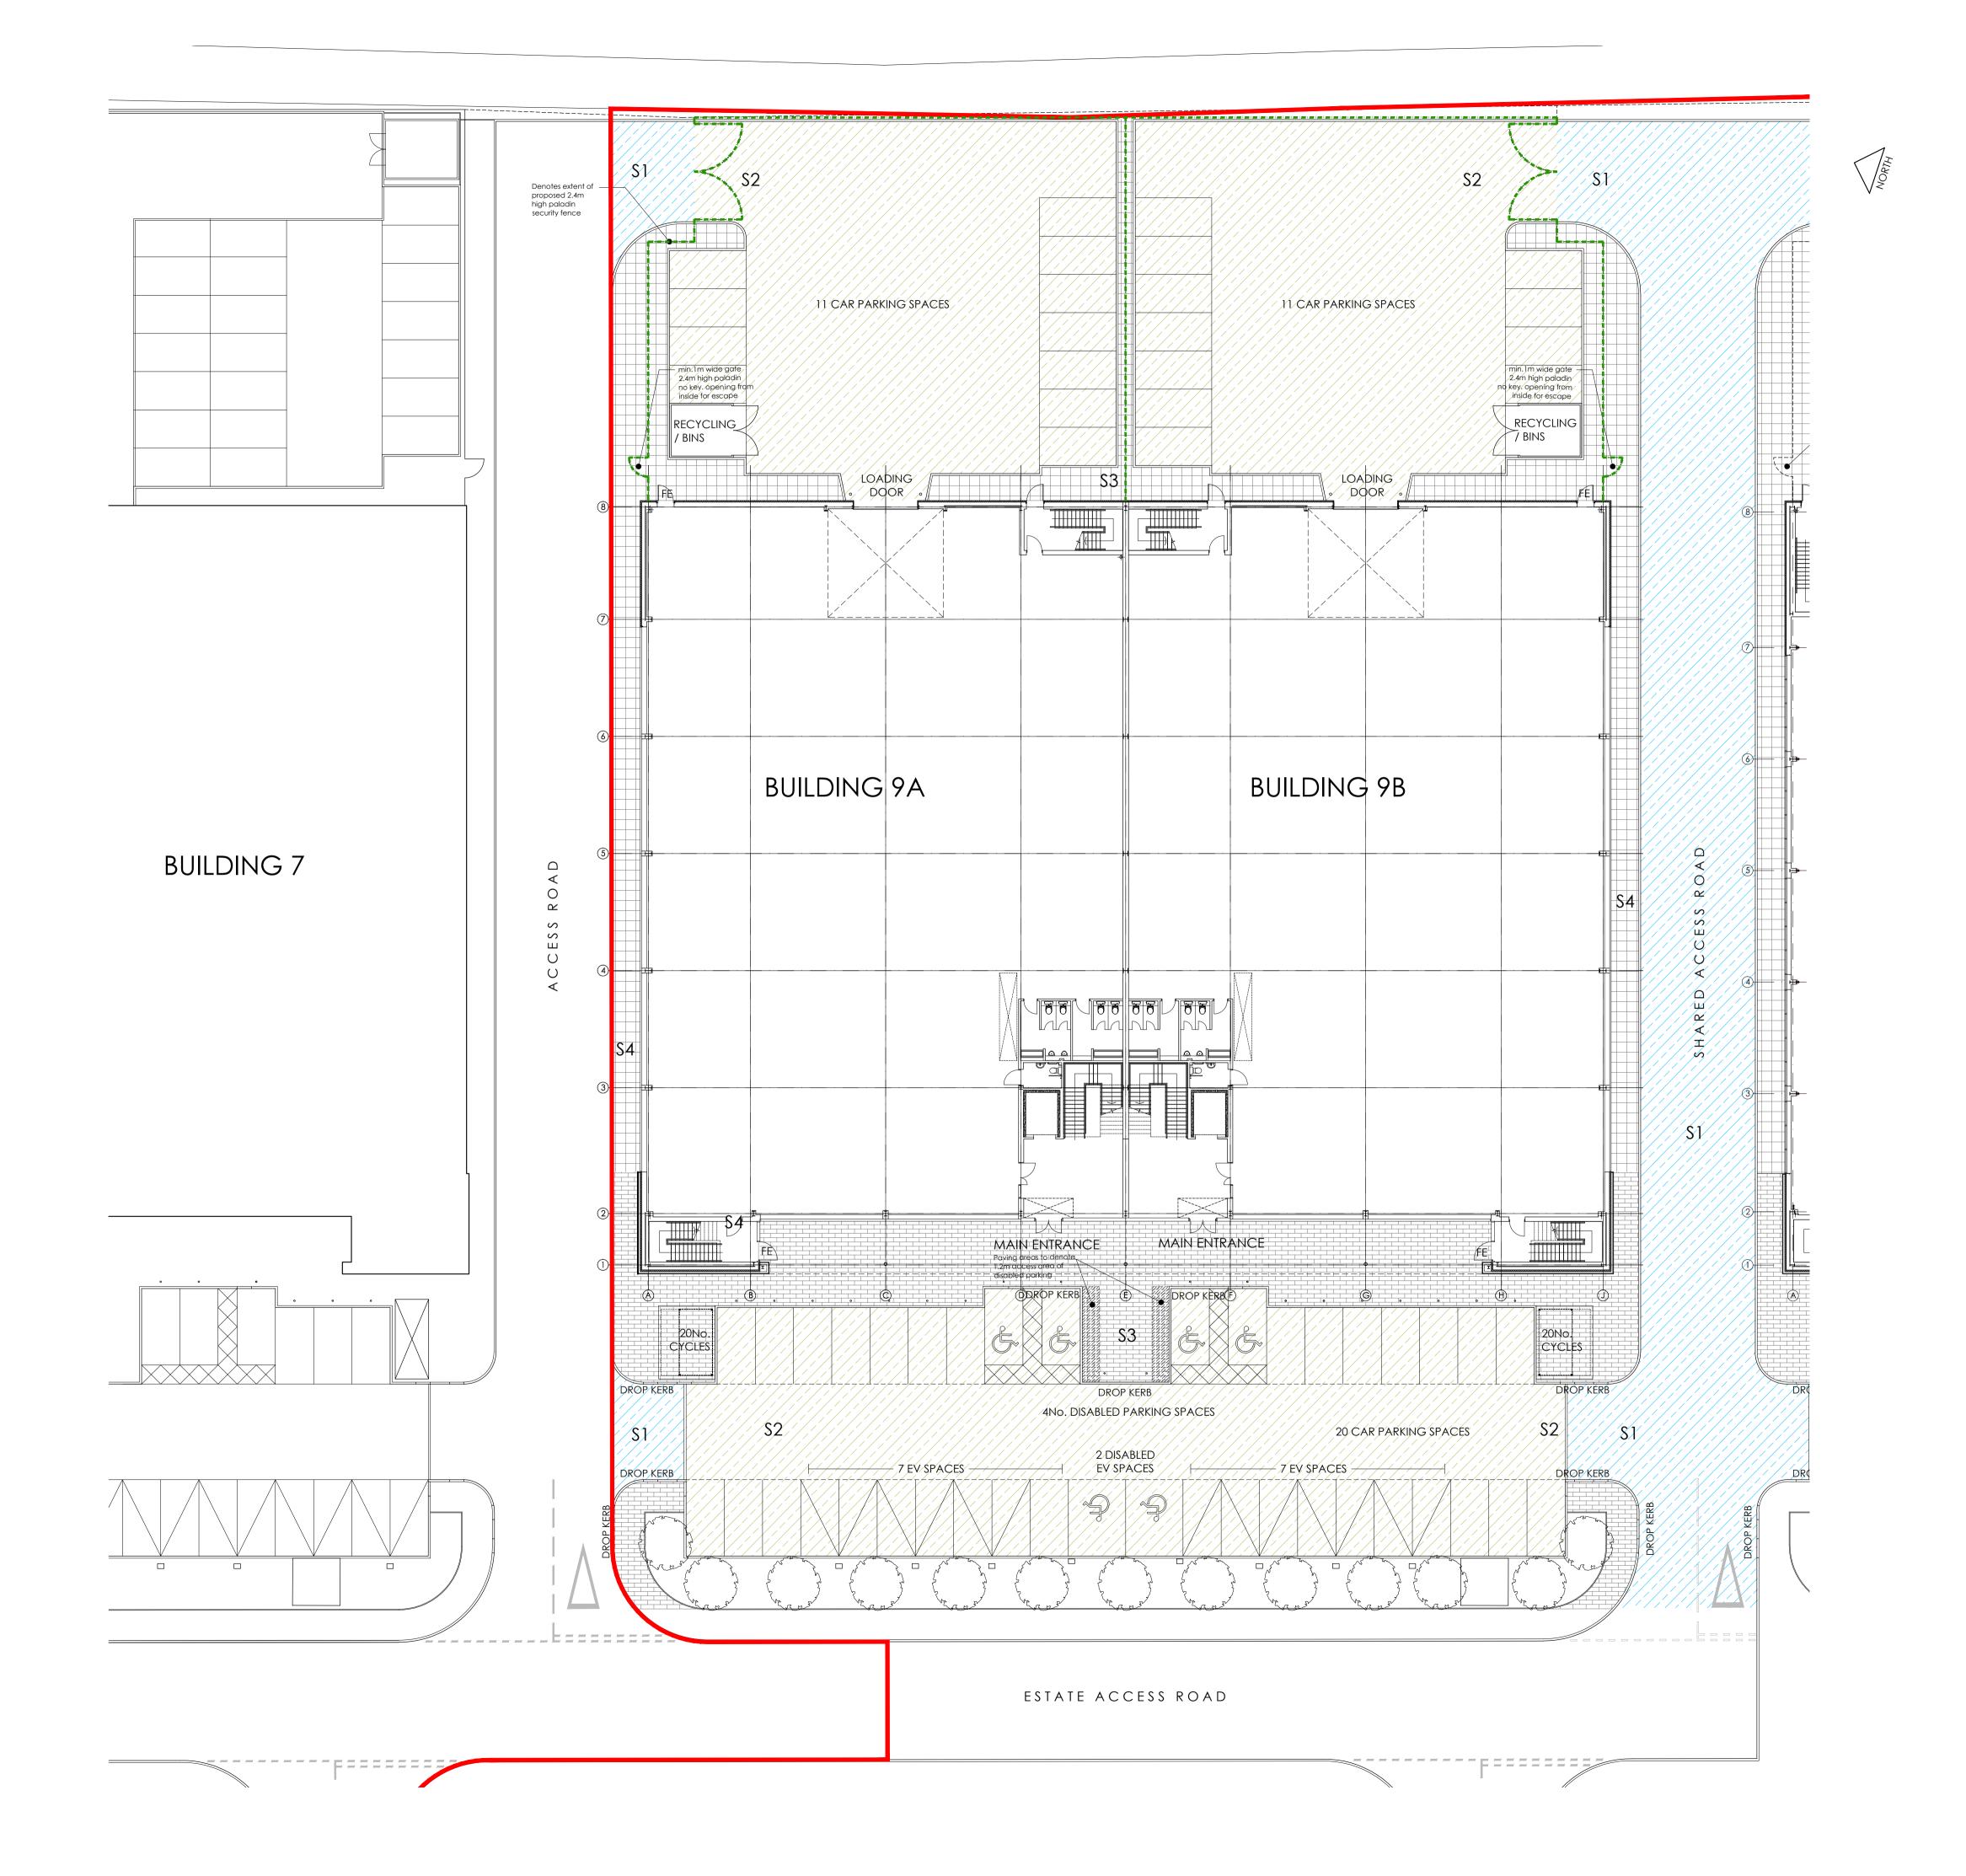

| S1         | CAR PARK ISLE/ ROJ<br>Surface course | AD CONSTRUCTION<br>Asphalt construction - See Engineer's build up specification.                                                                    |
|------------|--------------------------------------|-----------------------------------------------------------------------------------------------------------------------------------------------------|
| <b>S2</b>  | CAR PARKING BAYS                     | 240mm x 120mm x 80mm thick Tobermore permeable<br>paving concrete block paviours to BS EN 1338:2003<br>colour : Charcoal demarcation line : Natural |
| <b>S</b> 3 | FOOTWAY CONSTRU<br>Surface course    | UCTION<br>600mm x 150mm x 80mm thick Tobermore Manhattan<br>paviours to BS EN 1338:2003                                                             |
| 54         | FOOTWAY CONSTRU<br>Surface course    | JCTION<br>600mm x 600mm Concrete Paving slabs<br>to BS EN 1338:2003<br>colour : Charcoal                                                            |

PLEASE REFER TO ENGINEERS DRAWINGS IN RELATION TO SURFACE AND BUILD UP DEPTHS AND SPECIFICATION. ALL LEVELS/KERBS SHOULD BE READ IN CONJUNCTION WITH SIMPSON'S LATEST ENGINEERING LAYOUT DRAWING.

| P L A N N I N G I S S U E                 |                                                                                                                   |                      |                                              |                      |  |  |
|-------------------------------------------|-------------------------------------------------------------------------------------------------------------------|----------------------|----------------------------------------------|----------------------|--|--|
|                                           |                                                                                                                   |                      |                                              |                      |  |  |
| PL4<br>PL3<br>PL2<br>PL1                  | PLANNING ISSUE 4<br>PLANNING ISSUE 3<br>PLANNING ISSUE 2<br>PLANNING ISSUE 1                                      | LT<br>LT<br>LT<br>LT | 09.02.23<br>22.12.22<br>28.09.22<br>19.07.22 | MD<br>MD<br>MD<br>MD |  |  |
| REV.                                      | AMENDMENT                                                                                                         | DRAWN                | DATE                                         | AUTH'D               |  |  |
| client :                                  | HILL STREET HOLDING                                                                                               | S                    |                                              |                      |  |  |
| project :                                 | OXFORD TECHNOLO                                                                                                   | GY PAR               | K                                            |                      |  |  |
|                                           |                                                                                                                   |                      |                                              |                      |  |  |
| site :                                    | LANGFORD LANE<br>KIDLINGTON, OXFOR                                                                                | DSHIRE               |                                              |                      |  |  |
| content :                                 |                                                                                                                   |                      |                                              |                      |  |  |
| BUILDING 9A & 9B<br>HARD LANDSCAPING PLAN |                                                                                                                   |                      |                                              |                      |  |  |
| date :                                    | JULY 2022                                                                                                         |                      |                                              |                      |  |  |
| scale :                                   | 1 : 200 @ A1                                                                                                      |                      |                                              |                      |  |  |
|                                           | ALL DIMENSIONS TO BE CHECKED ON SITE                                                                              |                      |                                              |                      |  |  |
|                                           | GARRETT MCK<br>RILEY HOUSE<br>RILEY ROAD<br>MARLOW<br>BUCKINGHAMSHIRE<br>T 01628 907000<br>www.garrettmckee.co.uk |                      |                                              |                      |  |  |
| drg.no :                                  | 2670 - 05                                                                                                         | evision :<br>P       | L4                                           |                      |  |  |