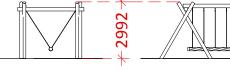

Indicated to show scale

**EXISTING ASH TREE** 

Front Elevation SWING SEE 3. ON DWG NO. 1-04

Side Elevation Front Elevation NET BRIDGE SEE 15. ON DWG NO. 1-04

Check all measurements and report any discrepancies to the Architects. Do not Scale from this drawing. Do not reproduce this drawing without the express permission from the Architect.

Front Elevation Side Elevation

MONKEY BARS

SEE 5. ON DWG NO. 1-04

-2100

111111111