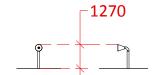

Indicated to show scale

**EXISTING ASH TREE** 

Front Elevation SWING SEE 3. ON DWG NO. 1-04

Side Elevation Front Elevation NET BRIDGE SEE 15. ON DWG NO. 1-04

Check all measurements and report any discrepancies to the Architects. Do not Scale from this drawing. Do not reproduce this drawing without the express permission from the Architect.