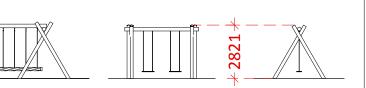

Front Elevation Side Elevation

MONKEY BARS

SEE 5. ON DWG NO. 1-04

-2100

111111111

## 25 27 +

Side Elevation Front Elevation MONKEY BARS SEE 1. ON DWG NO. 1-04

© Jonathan Lees Architects 2023

Front Elevation SWING SEE 13. ON DWG NO. 1-04 Side Elevation

| TITLE                        | Play Equipment Elevations - 2 of 3                                                                                                            |  |  |  |  |  |  |  |
|------------------------------|-----------------------------------------------------------------------------------------------------------------------------------------------|--|--|--|--|--|--|--|
| SCALE                        | 1:200 @ A3                                                                                                                                    |  |  |  |  |  |  |  |
| DATE                         | March 2023                                                                                                                                    |  |  |  |  |  |  |  |
| REVISION                     | PLO                                                                                                                                           |  |  |  |  |  |  |  |
| STATUS                       | PLANNING                                                                                                                                      |  |  |  |  |  |  |  |
| DRAWING<br>NUMBER            | 1-07                                                                                                                                          |  |  |  |  |  |  |  |
| The Studio,<br>Baptist Mills | JONATHAN LEES ARCHITECTS LLP<br>The Studio, Unit D (Junction 3)<br>Baptist Mills Court<br>Millpond Street,<br>Bristol Office Tel: 01173 79007 |  |  |  |  |  |  |  |
| BS5 OFJ                      | Email: admin@jonathanleesarchitects.co.uk                                                                                                     |  |  |  |  |  |  |  |