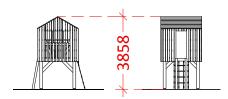

Side Elevation

Front Elevation

AND STUDY HUT

SEE 19. ON DWG NO. 1-04

WILDLIFE OBSERVATION

Front Elevation Side Elevation PLAYGROUND TELEPHONE SEE 16. ON DWG NO. 1-04

Indicated to show scale EXISTING ASH TREE