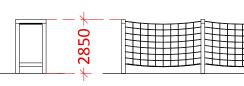

Indicated to show scale

**EXISTING ASH TREE** 

Front Elevation SWING SEE 3. ON DWG NO. 1-04

Side Elevation Front Elevation NET BRIDGE SEE 15. ON DWG NO. 1-04

Check all measurements and report any discrepancies to the Architects. Do not Scale from this drawing. Do not reproduce this drawing without the express permission from the Architect.