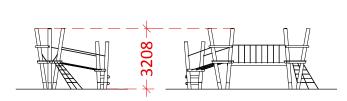

Side Elevation

Front Elevation **CLIMBING FRAME** SEE 2. ON DWG NO. 1-04

Side Elevation

Indicated to show scale **EXISTING ASH TREE** 

Front Elevation Side Elevation **CLIMBING FRAME** SEE 10. ON DWG NO. 1-04

Front Elevation Side Elevation STEPPING POLES TRAIL SEE 7. ON DWG NO. 1-04

Indicated to show scale **EXISTING ASH TREE** 

Front Elevation **CLIMBING FRAME** SEE 20. ON DWG NO. 1-04

Side Elevation

JONATHAN LEES ARCHITECTS LLP

**CLIMBING FRAME** 

SEE 18. ON DWG NO. 1-04

SIBFORD PARK

JONATHAN LEES ARCHITECTS LLP

Bristol Office Tel: 01173 790079