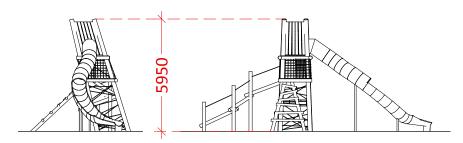

Side Elevation

Front Elevation **CLIMBING FRAME** SEE 2. ON DWG NO. 1-04

Side Elevation

Indicated to show scale **EXISTING ASH TREE** 

Front Elevation Side Elevation **CLIMBING FRAME** SEE 10. ON DWG NO. 1-04