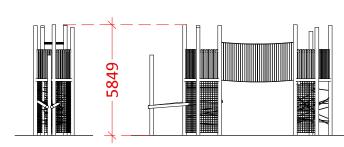

Front Elevation Side Elevation STEPPING POLES TRAIL SEE 7. ON DWG NO. 1-04

Indicated to show scale **EXISTING ASH TREE** 

Front Elevation **CLIMBING FRAME** SEE 20. ON DWG NO. 1-04

Side Elevation

JONATHAN LEES ARCHITECTS LLP