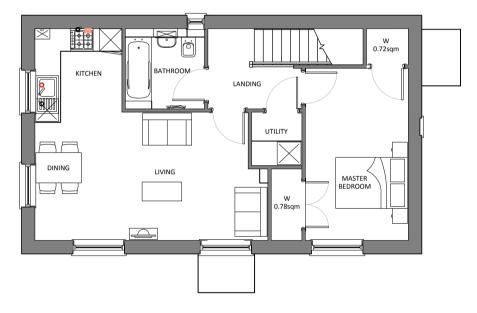

A A A A A FREETO
HALTH &
SAFETY HER

M4(2) Compliant Housetype

First Floor Plan(Teak)

A A A A SAFETY REPRESENTATION

REFER TO HEALTY & SAFETY KEY

THIS DRAWING IS COPYRIGHT OF RDC LTD AND MUST NOT BE REPRODUCED OR USED BY ANY PERSON OTHER THAN THE INTENDED RECIPIENT WITHOUT THE WRITTEN APPROVAL OF RDC LTD. DO NOT SCALE FROM THIS DRAWING. IF IN DOUBT CONTACT RDC.

le:
100@A1

2 4 6 8

etres

PLANNING

Plots: As - 43, 44 Op - N/A Area: FIR GF 50sqm/538sqft Area: TEAK FF 59sqm/635sqft