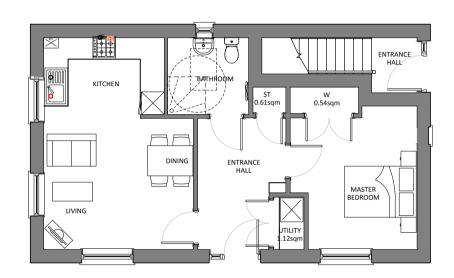

Side Elevation

REFER TO ANALYSE.

Side Elevation

A A A A A A A SAFETYEY

SAFETYEY

Rear Elevation

Reprint A A A A A A SAFERTO HAZITH & SAFERT TO HAZITH

Ground Floor Plan (FIR)

le:
100@A1

2 4 6 8

etres

PLANNING

Plots: As - 43, 44 Op - N/A Area: FIR GF 50sqm/538sqft Area: TEAK FF 59sqm/635sqft