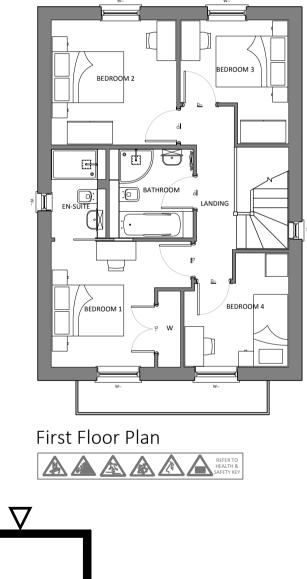

Project: Balmoral Avenue Banbury Phase 2

<sub>Client:</sub> Orbit Homes (2020) Ltd

Drawing: Elm Housetype Plans & Elevations

Drawing No - Revision: 22024 - PL-200A - Elm Housetype Drawn By: Checked By: GJ -

′ 1240sqft Plots: As - 38 Op -N/A Area: 115sqm / 1