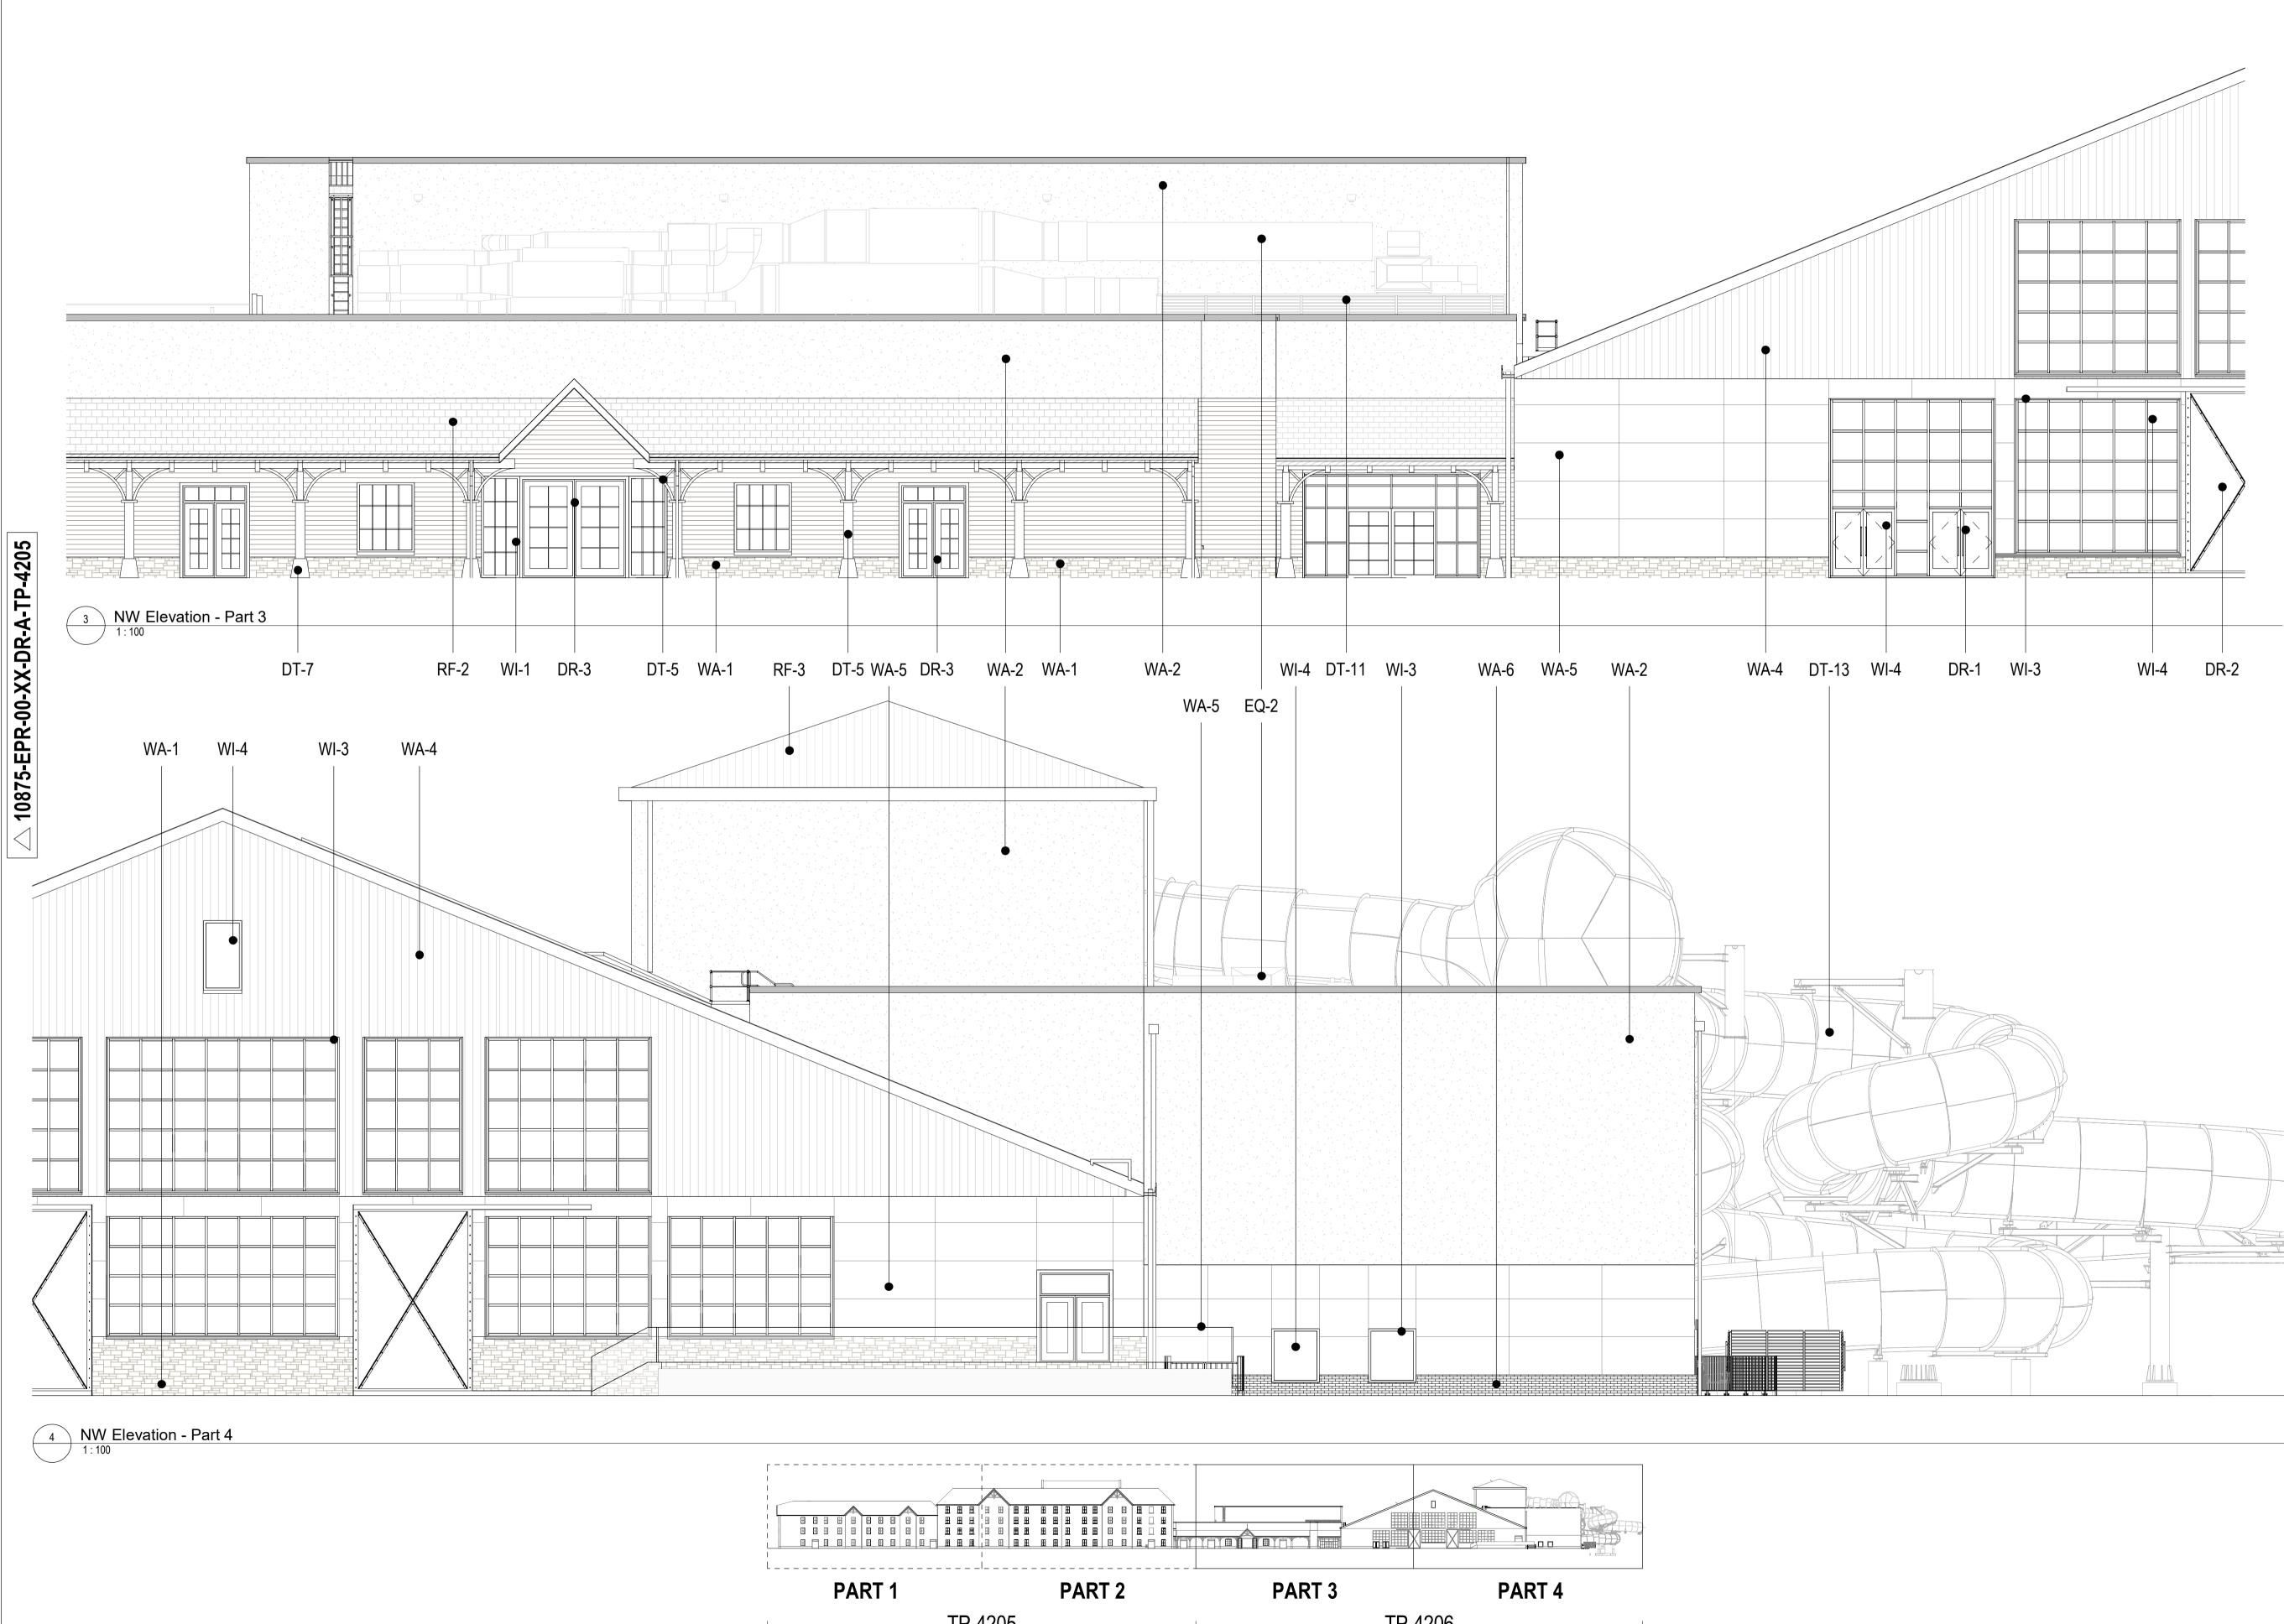

| ! <b></b> |         |        |
|-----------|---------|--------|
| PART 2    | PART 3  | PART 4 |
| P-4205    | TP-4206 |        |
| T         |         | Ť      |

| Кеур                                                                                                                                                     | olan                                                                                                                                                                                                                                                                                                                                                                                                                                                                                                                                                                                                                                                          |                                                                                                                                                                                    |                                                                                                                                                                  |                                                                                                 |
|----------------------------------------------------------------------------------------------------------------------------------------------------------|---------------------------------------------------------------------------------------------------------------------------------------------------------------------------------------------------------------------------------------------------------------------------------------------------------------------------------------------------------------------------------------------------------------------------------------------------------------------------------------------------------------------------------------------------------------------------------------------------------------------------------------------------------------|------------------------------------------------------------------------------------------------------------------------------------------------------------------------------------|------------------------------------------------------------------------------------------------------------------------------------------------------------------|-------------------------------------------------------------------------------------------------|
| North                                                                                                                                                    |                                                                                                                                                                                                                                                                                                                                                                                                                                                                                                                                                                                                                                                               |                                                                                                                                                                                    |                                                                                                                                                                  |                                                                                                 |
| require<br>This de<br>and the<br>accept<br>EPR A<br>parties<br>for whi<br>Copyri<br>EPR A<br>The ar<br>anticip<br>The ar<br>Code c<br>expres<br>units ta | t scale off this document/drawing/model for a<br>ed in connection with the application for plar<br>ocument/drawing/model is prepared for the<br>e benefit of the employer's permitted license<br>ted by EPR Architects.<br>wichitects accepts no liability for any use of th<br>s other than the party for whom it was prepared.<br>ight in the design contained in this document<br>wichitects.<br>rea information contained in this document/<br>ated approximate areas of the project based<br>reas/dimensions have been calculated gene<br>of Measuring Practice, 6th Edition and have<br>ssed in both metric and imperial units. When<br>ake precedence. | ning consent for<br>sole use of EPR<br>es. No liability to<br>his document/dra<br>ed or for purpos<br>t/drawing/model/so<br>on the current<br>rally in accordar<br>been calculated | r the project.<br>Architects' of<br>a any other p<br>awing/mode<br>es other that<br>remains ve<br>chedule refle<br>state of the<br>ince with the<br>in metric ur | employer<br>bersons is<br>I by<br>n those<br>sted in<br>ects the<br>design.<br>RICS<br>nits and |
| <u>Key</u><br>WA-                                                                                                                                        | SCALE 1:100                                                                                                                                                                                                                                                                                                                                                                                                                                                                                                                                                                                                                                                   |                                                                                                                                                                                    | m                                                                                                                                                                |                                                                                                 |
| WA-<br>WA-<br>WA-<br>WA-                                                                                                                                 | -2- Light cream render<br>-3- Timber cladding<br>-4- Green coloured metal corru<br>-5- Concrete panels<br>-6- Engineering buff brick                                                                                                                                                                                                                                                                                                                                                                                                                                                                                                                          | gated cladc                                                                                                                                                                        | ling                                                                                                                                                             |                                                                                                 |
| RF-<br>RF-2                                                                                                                                              | 1- Dark red roof tiles<br>2- Dark grey roof tiles<br>3- Green corrugated metal clac                                                                                                                                                                                                                                                                                                                                                                                                                                                                                                                                                                           | lding                                                                                                                                                                              |                                                                                                                                                                  |                                                                                                 |
| WI-1<br>WI-2<br>WI-3                                                                                                                                     | 1- Dark slate grey metal window<br>2- Cream metal window frame<br>3- Light grey metal window frar<br>4- Glass                                                                                                                                                                                                                                                                                                                                                                                                                                                                                                                                                 | v frame                                                                                                                                                                            |                                                                                                                                                                  |                                                                                                 |
| DR-<br>DR-<br>DR-<br>DR-                                                                                                                                 | 1- Light grey metal door frame<br>2- Grey metal barn doors - fixe<br>3- Dark slate grey door frame<br>4- Cream metal door frame<br>5- Louvred Doors                                                                                                                                                                                                                                                                                                                                                                                                                                                                                                           | d                                                                                                                                                                                  |                                                                                                                                                                  |                                                                                                 |
| DT-2<br>DT-4<br>DT-4<br>DT-4<br>DT-4<br>DT-4<br>DT-4<br>DT-4<br>DT-4                                                                                     | <ol> <li>Stone facade detailing</li> <li>Metal coping</li> <li>Dark grey gutter</li> <li>Dark grey downpipe</li> <li>Timber</li> <li>Timber board for sign</li> <li>Concrete</li> <li>Metal decorative element</li> <li>Light grey metal window cill</li> <li>Dark slate grey metal wind</li> <li>Metal louvres</li> <li>Multi-coloured water slides</li> <li>Roller shutter</li> </ol>                                                                                                                                                                                                                                                                       | ow cill                                                                                                                                                                            |                                                                                                                                                                  |                                                                                                 |
| EQ-                                                                                                                                                      | 1- Flue<br>2- Air handling unit<br>3- PV panels                                                                                                                                                                                                                                                                                                                                                                                                                                                                                                                                                                                                               |                                                                                                                                                                                    |                                                                                                                                                                  |                                                                                                 |
| 1. S<br>ir<br>2. T<br>w<br>3. T<br>in<br>fc                                                                                                              | tes:<br>Stonework, render, cladding & r<br>ndicative - shown for illustrative<br>Fhis drawing has been prepare<br>vith the application for planning<br>nly.<br>Fhis document/drawing/model of<br>nformation provided by a third p<br>or reference purposes only. Thi<br>ot been checked or verified by<br>wrchitects accepts no liability fo                                                                                                                                                                                                                                                                                                                  | purpose.<br>d for use in<br>consent for<br>contains de-<br>arty which<br>s design inf<br>EPR Archit                                                                                | connect<br>the proj<br>sign<br>is incluct<br>formation                                                                                                           | lect<br>led<br>n has                                                                            |
| C01<br>P05<br>P04<br>P03<br>P02<br>P01<br><b>No</b> -                                                                                                    | Planning Amendment Issue<br>S2 - Planning Addendum Issue<br>S2 - Planning draft issued for<br>Information<br>Planning Issue<br>Preliminary Planning Issue<br>Preliminary Planning Issue<br><b>Revision</b>                                                                                                                                                                                                                                                                                                                                                                                                                                                    | 08.02.23<br>10.12.21<br>07.12.21<br>08.11.19<br>30.10.19<br>25.10.19<br>Date                                                                                                       | VM<br>NG<br>NG<br>LGO<br>LGO<br>LGO<br>Initial                                                                                                                   | AJ<br>AJ<br>AJ<br>AJ<br>CT<br>Chk'd                                                             |